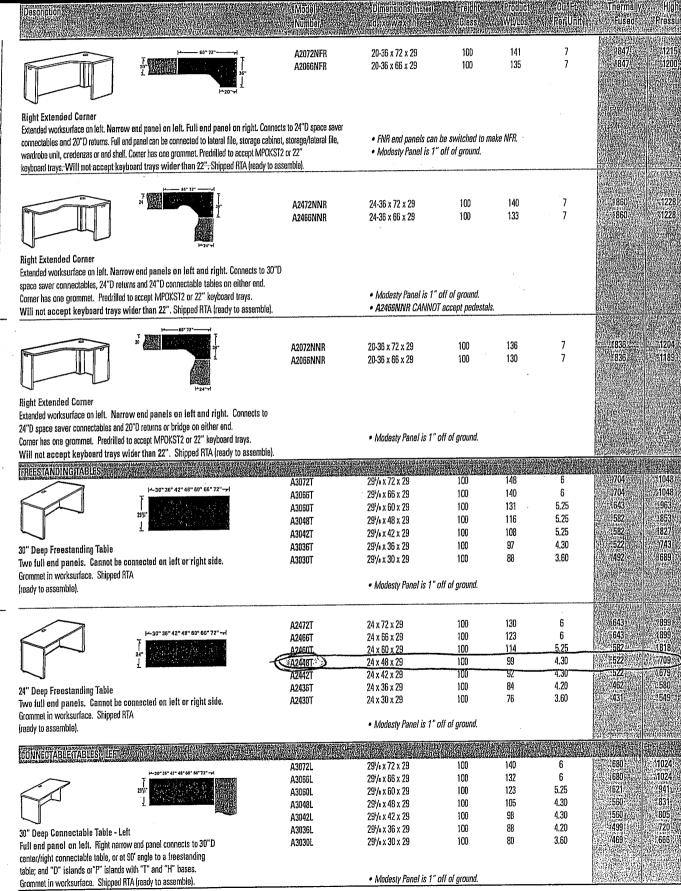

| terite.     |                             |                                                                   | Unit Price    | Amount                                                     |
|-------------|-----------------------------|-------------------------------------------------------------------|---------------|------------------------------------------------------------|
|             | Quantity Item<br>/4.00 MISC | EMOTION ARMLESS CHAIR-                                            | 128.00        | The plant of the second second second second second second |
|             | $\mathcal{O}$               | THERMOPLASTIC                                                     |               |                                                            |
|             | 1.00 GLOBAL F               | MEETING ROUND FOUR LEGGED BASE                                    | 308.31        | 308.31                                                     |
| Je          | a /                         | SELF EDGE 42W x 29H                                               |               |                                                            |
| Jun of the  | 2.00 GLOBAL F               | ADAPTABILITIES BOOKCASE ONE FIXED                                 | 416.65        | 833.30                                                     |
| <i>V</i> -1 | $\sim$                      | HD SHELF +3 ADJUSTABLE SHELVES                                    | 3+            |                                                            |
| 1           |                             | 12D x 36W x 72H                                                   | 348.30        | 348.30                                                     |
|             | / 1.00 GLOBAL F             | ADAPTABILITIES ACCESSORY PIECES<br>STORAGE CABINET W/HINGED DOORS |               | 0.000                                                      |
|             |                             | AND 1 ADJUSTABLE SHELF 20 × 36W x                                 |               |                                                            |
|             | •                           | 29H                                                               | ·*••          |                                                            |
| Jan.        | agen 1.00 MISC              | INSYNC MID BACK ADJUSTABLE ARMS                                   | 488.81        | 488.81                                                     |
| na          | 2 J / 12.00 MISC            | EMOTION ARMLESS CHAIR-                                            | 128.00        | 1,536.00                                                   |
|             | A /                         | THERMOPLASTIC                                                     |               | <del></del>                                                |
|             | 1.00 GLOBAL F               | ADAPTABILITIES FREESTANDING                                       | 522.00        | 522.00                                                     |
|             |                             | TABLES W/TWO FULL END PANELS- 24D                                 |               |                                                            |
| Qu          | <b>/</b>                    | x 48W x 29H<br>CONNECTABLES T LEGS FOR                            | 177.19        | 1,063.14                                                   |
| Ċ           | 6.00 GLOBAL F               | ASSEMBLY WITH 24" TOPS ( PAIR LEG )-                              |               |                                                            |
| -           |                             | 5- 1/4D x 20W x 27- 5/8H                                          | <b>4</b><br>2 |                                                            |
|             | 6.00 GLOBAL F               | CONNECTABLES RECTANGULAR TOPS                                     | 195.41        | 1,172.46                                                   |
|             |                             | ·                                                                 |               |                                                            |