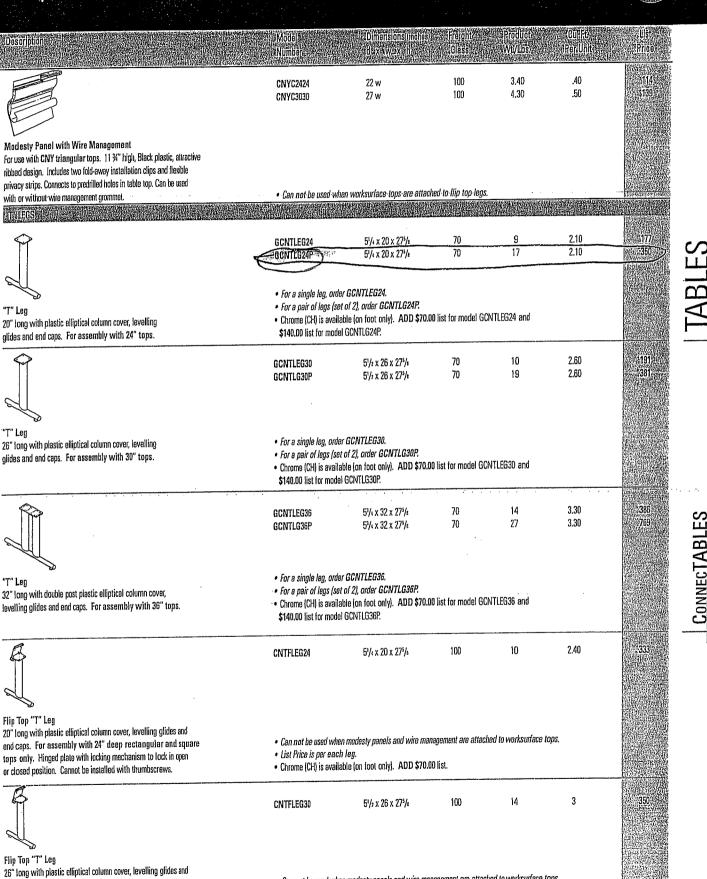

| terite.     |                             |                                                                   | Unit Price    | Amount                                                     |
|-------------|-----------------------------|-------------------------------------------------------------------|---------------|------------------------------------------------------------|
|             | Quantity Item<br>/4.00 MISC | EMOTION ARMLESS CHAIR-                                            | 128.00        | The plant of the second second second second second second |
|             | $\mathcal{O}$               | THERMOPLASTIC                                                     |               |                                                            |
|             | 1.00 GLOBAL F               | MEETING ROUND FOUR LEGGED BASE                                    | 308.31        | 308.31                                                     |
| Je          | a /                         | SELF EDGE 42W x 29H                                               |               |                                                            |
| Jun of the  | 2.00 GLOBAL F               | ADAPTABILITIES BOOKCASE ONE FIXED                                 | 416.65        | 833.30                                                     |
| <i>V</i> -1 | $\sim$                      | HD SHELF +3 ADJUSTABLE SHELVES                                    | 3+            |                                                            |
| 1           |                             | 12D x 36W x 72H                                                   | 348.30        | 348.30                                                     |
|             | / 1.00 GLOBAL F             | ADAPTABILITIES ACCESSORY PIECES<br>STORAGE CABINET W/HINGED DOORS |               | 0.000                                                      |
|             |                             | AND 1 ADJUSTABLE SHELF 20 × 36W x                                 |               |                                                            |
|             | •                           | 29H                                                               | ·*••          |                                                            |
| Jan.        | agen 1.00 MISC              | INSYNC MID BACK ADJUSTABLE ARMS                                   | 488.81        | 488.81                                                     |
| na          | 2 J / 12.00 MISC            | EMOTION ARMLESS CHAIR-                                            | 128.00        | 1,536.00                                                   |
|             | A /                         | THERMOPLASTIC                                                     |               | <del></del>                                                |
|             | 1.00 GLOBAL F               | ADAPTABILITIES FREESTANDING                                       | 522.00        | 522.00                                                     |
|             |                             | TABLES W/TWO FULL END PANELS- 24D                                 |               |                                                            |
| Qu          | <b>/</b>                    | x 48W x 29H<br>CONNECTABLES T LEGS FOR                            | 177.19        | 1,063.14                                                   |
| Ċ           | 6.00 GLOBAL F               | ASSEMBLY WITH 24" TOPS ( PAIR LEG )-                              |               |                                                            |
| -           |                             | 5- 1/4D x 20W x 27- 5/8H                                          | <b>4</b><br>2 |                                                            |
|             | 6.00 GLOBAL F               | CONNECTABLES RECTANGULAR TOPS                                     | 195.41        | 1,172.46                                                   |
|             |                             | ·                                                                 |               |                                                            |