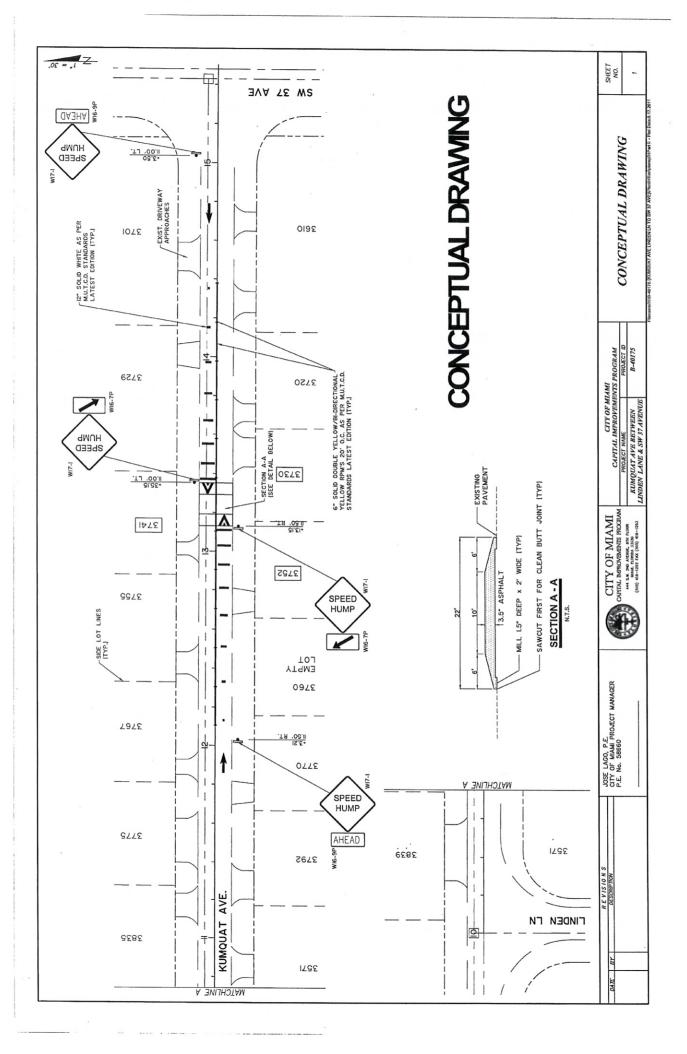

# **IV. NEW BUSINESS:**

- 1. Robert King High Park Furniture
- 2. Williams Park Furniture
- 3. Legion Memorial Park Window and Paint Interior
- 4. Kumquat Avenue Between Pomona Lane And Linden Lane Speed Table
- 5. West Flagler Street Landscape
- 6. Calle Ocho Beautification East of SW 37th Avenue Design Services
- 7. Virrick Park Gymnasium Improvements
- 8. Little River Waterfront Park
  - > (Potential) Manatee Bay Park Appraisal Completed
- V. <u>ADDITIONAL ITEMS</u>:
- V. CHAIRMAN OPEN AGENDA: