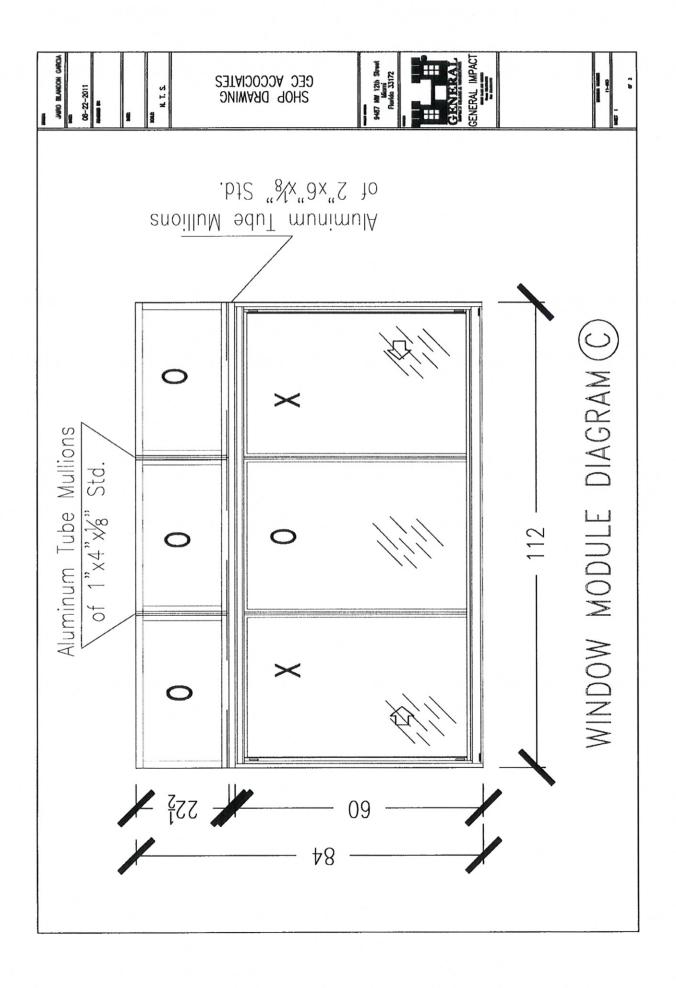

Neighborhood Park Improvements

**ACCOUNT CODE(S):** 311712 & 331419

**DESCRIPTION OF PROJECT:** Resurface floor with epoxy finish, change windows to impact glass in office, arts and craft; and multipurpose rooms. Add new A/C equipment and duct work at multipurpose room and miscellaneous painting.