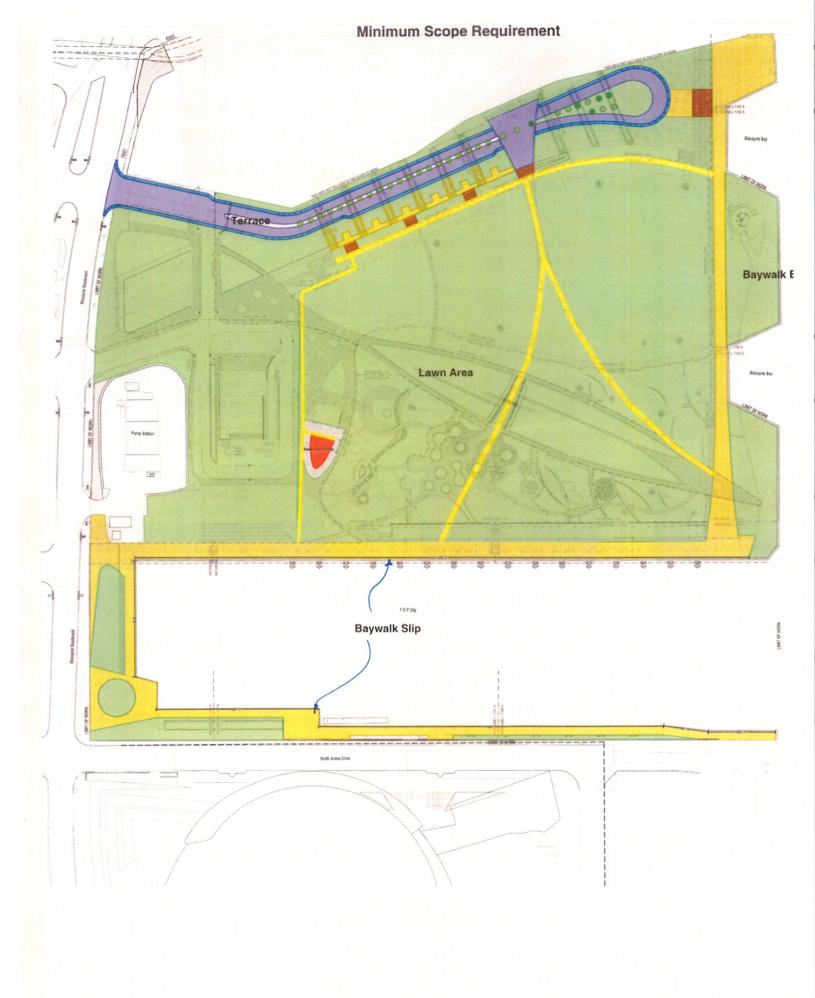

**LOCATION:** 801 SW 15 Avenue

Not taken up due to lack of quorum.

2. Museum Park Phase I – Design Services

NAME OF PROJECT: MUSEUM PARK PHASE I – DESIGN SERVICES

**INITIATING DEPARTMENT/DIVISION:** Parks & Recreation

**TOTAL DOLLAR AMOUNT**: \$67,382,250 of which \$100,000 was previously approved 1/22/08;

currently requesting \$236,522 for final design of Phase I Improvements

\*Note: Pending CRA Contribution

**SOURCE OF FUNDS**: Homeland Defense Bond Series 1 – Bicentennial Park Improvements,

Contribution from General Fund and Sunshine State Financing Commission No. 1 & 2

ACCOUNT CODE(S): 331418

**DESCRIPTION OF PROJECT:** Construction of a multi-use park with restaurant, underground

2

parking and museum

site.

**LOCATION:** 1075 Biscayne Boulevard

Not taken up due to lack of quorum.

3. Morningside Park A/C, Windows and Interior Remodeling

NAME OF PROJECT: MORNINGSIDE PARK A/C, WINDOWS AND INTERIOR REMODELING