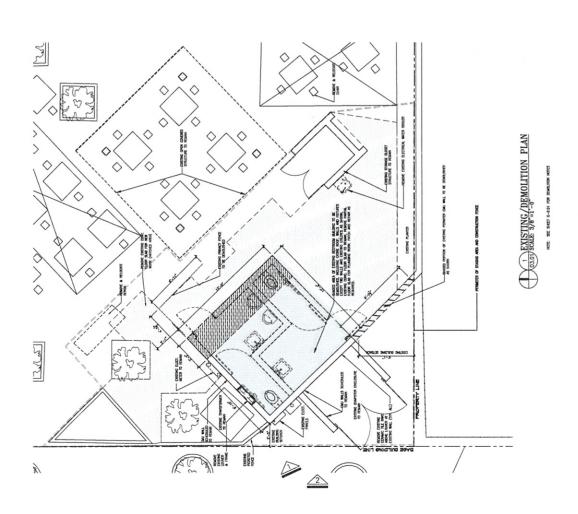

#### II. **NEW ITEMS:**

1. Maximo Gomez/Domino Park Restroom – Construction Services

Design Services - Completed

NAME OF PROJECT: MAXIMO GOMEZ/DOMINO PARK RESTROOM -

**CONSTRUCTION SERVICES** 

**INITIATING DEPARTMENT/DIVISION:** Parks & Recreation

TOTAL DOLLAR AMOUNT: \$264,138 of which \$55,530 was presented as an Informational Item on 6/22/10

**SOURCE OF FUNDS**: Homeland Defense Bond Series 1 & 3 – Neighborhood Park Improvements

and Homeland Defense Series 1 Interest ACCOUNT CODE(S): 331419

**DESCRIPTION OF PROJECT**: The project consists of demolishing existing stand-alone restroom building, except exterior wall containing electrical-utility installations (shall remain). Build a new 320 +/sq. ft. masonry restroom building containing facilities, storage space, janitor closet, and an exterior masonry dumpster enclosure. In addition, comply with ADA requirements.

**LOCATION:** 801 SW 15 Avenue

Not taken up due to lack of quorum.

2. Museum Park Phase I – Design Services

NAME OF PROJECT: MUSEUM PARK PHASE I – DESIGN SERVICES

**INITIATING DEPARTMENT/DIVISION:** Parks & Recreation