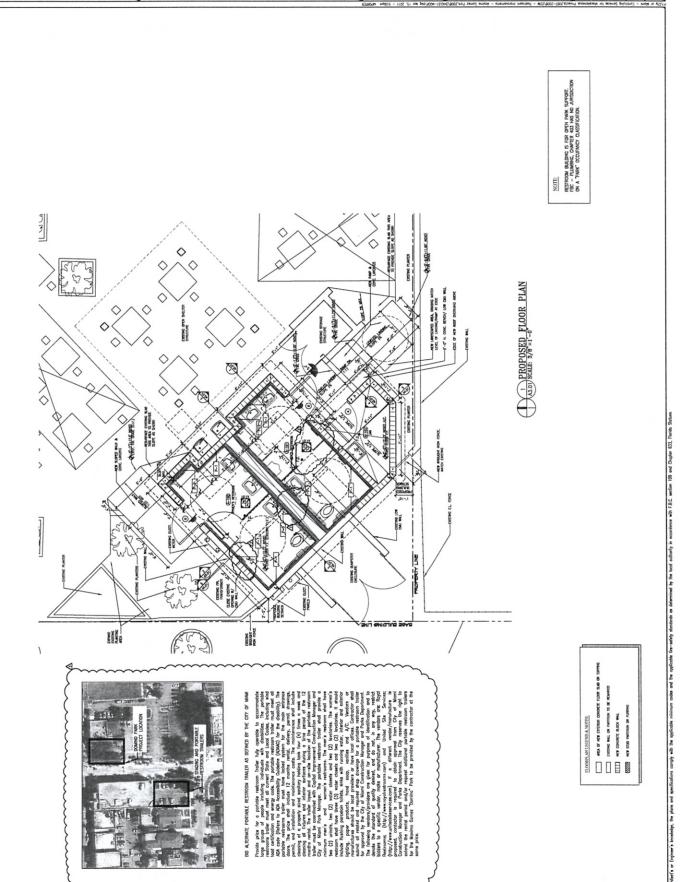

#### II. **NEW ITEMS:**

1. Maximo Gomez/Domino Park Restroom – Construction Services

Design Services - Completed

NAME OF PROJECT: MAXIMO GOMEZ/DOMINO PARK RESTROOM -

**CONSTRUCTION SERVICES** 

**INITIATING DEPARTMENT/DIVISION:** Parks & Recreation

TOTAL DOLLAR AMOUNT: \$264,138 of which \$55,530 was presented as an Informational Item on 6/22/10

**SOURCE OF FUNDS**: Homeland Defense Bond Series 1 & 3 – Neighborhood Park Improvements

and Homeland Defense Series 1 Interest ACCOUNT CODE(S): 331419

**DESCRIPTION OF PROJECT**: The project consists of demolishing existing stand-alone restroom building, except exterior wall containing electrical-utility installations (shall remain). Build a new 320 +/sq. ft. masonry restroom building containing facilities, storage space, janitor closet, and an exterior masonry dumpster enclosure. In addition, comply with ADA requirements.

**LOCATION:** 801 SW 15 Avenue

Not taken up due to lack of quorum.

2. Museum Park Phase I – Design Services

NAME OF PROJECT: MUSEUM PARK PHASE I – DESIGN SERVICES

**INITIATING DEPARTMENT/DIVISION:** Parks & Recreation