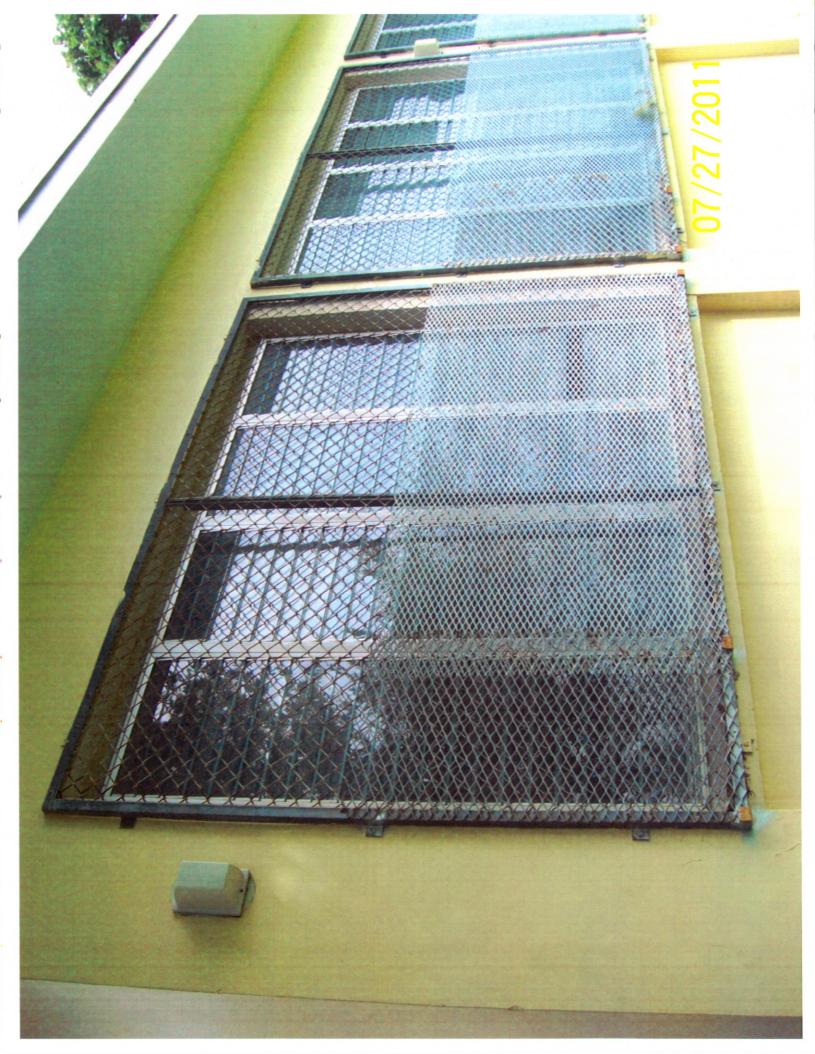

Neighborhood Park Improvements

**ACCOUNT CODE(S):** 311712 & 331419

**DESCRIPTION OF PROJECT:** Resurface floor with epoxy finish, change windows to impact glass in office, arts and craft; and multipurpose rooms. Add new A/C equipment and duct work at multipurpose room and miscellaneous painting.