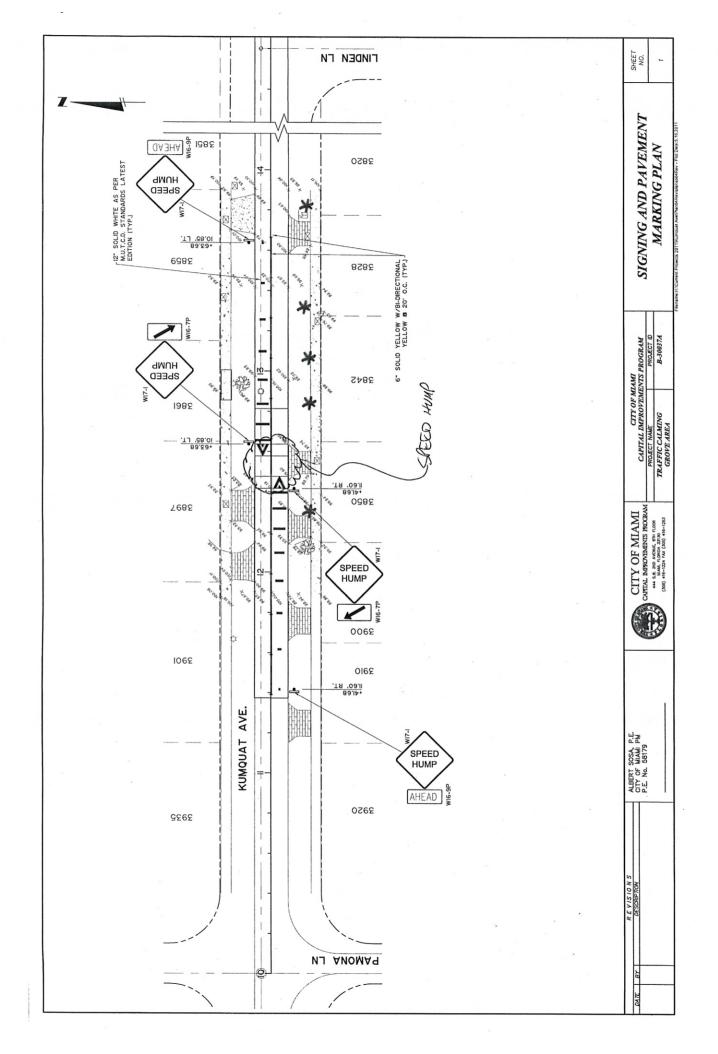

# **IV. NEW BUSINESS:**

- 1. Robert King High Park Furniture
- 2. Williams Park Furniture
- 3. Legion Memorial Park Window and Paint Interior
- 4. Kumquat Avenue Between Pomona Lane And Linden Lane Speed Table
- 5. West Flagler Street Landscape
- 6. Calle Ocho Beautification East of SW 37th Avenue Design Services
- 7. Virrick Park Gymnasium Improvements
- 8. Little River Waterfront Park
  - > (Potential) Manatee Bay Park Appraisal Completed
- V. <u>ADDITIONAL ITEMS</u>:
- V. CHAIRMAN OPEN AGENDA: