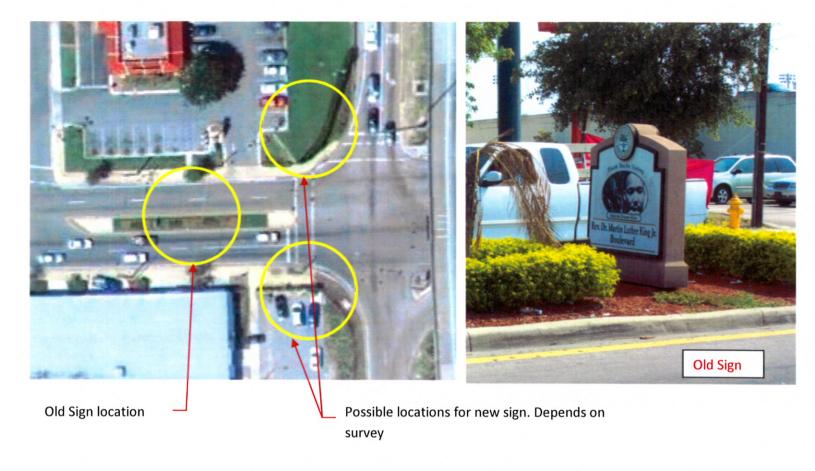

#### III. NEW BUSINESS:

- 1. Bay of Pigs Park Lighting Design Services
- 2. NW 62 Street West of I-95 Roadway Improvements Design Services
- 3. Freedom Garden Statue Rehabilitation & Park Improvements
- 4. Dinner Key Marina Storage Workshop