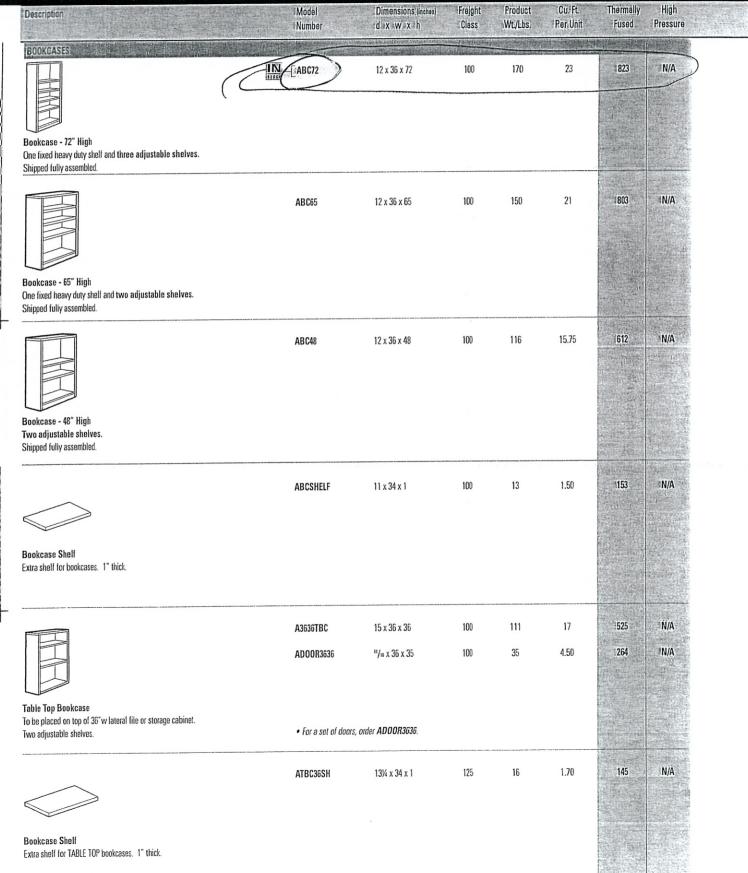

0

Inititals

Robert King Hick New Beulding Furniture

| Quantity Item    | Description                          | Unit Price | Amount   |
|------------------|--------------------------------------|------------|----------|
| /4.00 MISC       | EMOTION ARMLESS CHAIR-               | 128.00     | 512.00   |
| 0                | THERMOPLASTIC                        |            |          |
| 1.00 GLOBAL F    | MEETING ROUND FOUR LEGGED BASE       | 308.31     | 308.31   |
| 1.00 GLOBAL F    | SELF EDGE 42W x 29H                  |            |          |
| 2.00 GLOBAL F    | ADAPTABILITIES BOOKCASE ONE FIXED    | 416.65     | 833.30   |
|                  | HD SHELF +3 ADJUSTABLE SHELVES       |            |          |
|                  | 12D x 36W x 72H                      | 5+         |          |
| 1.00 GLOBAL F    | ADAPTABILITIES ACCESSORY PIECES      | 348.30     | 348.30   |
|                  | STORAGE CABINET W/HINGED DOORS       |            |          |
|                  | AND 1 ADJUSTABLE SHELF 20 x 36W x    |            |          |
| 1 -              | 29H                                  | · •        |          |
| agerla 1.00 MISC | INSYNC MID BACK ADJUSTABLE ARMS      | 488.81     | 488.81   |
| ) 12.00 MISC     | EMOTION ARMLESS CHAIR-               | 128.00     | 1,536.00 |
| N/               | THERMOPLASTIC                        |            |          |
| 6.00 GLOBAL F    | ADAPTABILITIES FREESTANDING          | 522.00     | 522.00   |
| Nº / not clobite | TABLES W/TWO FULL END PANELS- 24D    |            |          |
| p <sup>o</sup> / | x 48W x 29H                          |            |          |
| 6.00 GLOBAL F    | CONNECTABLES T LEGS FOR              | 177.19     | 1,063.14 |
| 0.00 OLOBAL      | ASSEMBLY WITH 24" TOPS ( PAIR LEG )- |            |          |
|                  | 5- 1/4D x 20W x 27- 5/8H             |            |          |
| 6.00 GLOBAL F    | CONNECTABLES RECTANGULAR TOPS        | 195.41     | 1,172.46 |
| U.U. GLOBAL F    | COMPLETABLES RESIANCE ARTISTS        | 100.11     | 1,112.40 |