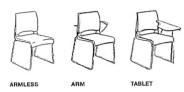

0

Inititals

Robert King Hick New Beulding Furniture

| Quantity Item    | Description                          | Unit Price | Amount   |
|------------------|--------------------------------------|------------|----------|
| /4.00 MISC       | EMOTION ARMLESS CHAIR-               | 128.00     | 512.00   |
| 0                | THERMOPLASTIC                        |            |          |
| 1.00 GLOBAL F    | MEETING ROUND FOUR LEGGED BASE       | 308.31     | 308.31   |
| 1.00 GLOBAL F    | SELF EDGE 42W x 29H                  |            |          |
| 2.00 GLOBAL F    | ADAPTABILITIES BOOKCASE ONE FIXED    | 416.65     | 833.30   |
|                  | HD SHELF +3 ADJUSTABLE SHELVES       |            |          |
|                  | 12D x 36W x 72H                      | 5+         |          |
| 1.00 GLOBAL F    | ADAPTABILITIES ACCESSORY PIECES      | 348.30     | 348.30   |
|                  | STORAGE CABINET W/HINGED DOORS       |            |          |
|                  | AND 1 ADJUSTABLE SHELF 20 x 36W x    |            |          |
| 1 -              | 29H                                  | · •        |          |
| agerla 1.00 MISC | INSYNC MID BACK ADJUSTABLE ARMS      | 488.81     | 488.81   |
| ) 12.00 MISC     | EMOTION ARMLESS CHAIR-               | 128.00     | 1,536.00 |
| N/               | THERMOPLASTIC                        |            |          |
| 6.00 GLOBAL F    | ADAPTABILITIES FREESTANDING          | 522.00     | 522.00   |
| Nº / not clobite | TABLES W/TWO FULL END PANELS- 24D    |            |          |
| p <sup>o</sup> / | x 48W x 29H                          |            |          |
| 6.00 GLOBAL F    | CONNECTABLES T LEGS FOR              | 177.19     | 1,063.14 |
| 0.00 OLOBAL      | ASSEMBLY WITH 24" TOPS ( PAIR LEG )- |            |          |
|                  | 5- 1/4D x 20W x 27- 5/8H             |            |          |
| 6.00 GLOBAL F    | CONNECTABLES RECTANGULAR TOPS        | 195.41     | 1,172.46 |
| U.U. GLOBAL F    | COMPLETABLES RESIANCE ARTISTS        | 100.11     | 1,112.40 |