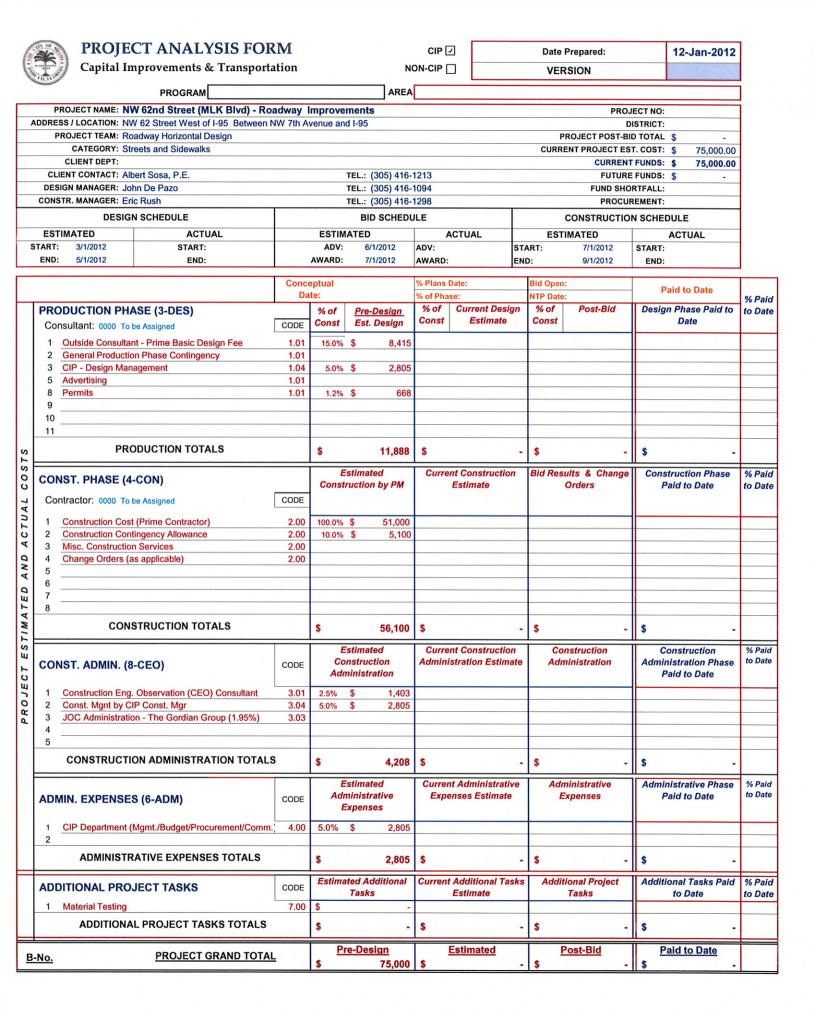

#### PROJECT ANALYSIS FORM

CIP 🗸

Date Prepared:

4-Aug-2011

| 1.1 | Capital Im                                   | provements & Ti            | ransportation  |          | N                               | ON-CIP   |                                      | VE        | RSION          |                         | ORIGIN      | AL                |
|-----|----------------------------------------------|----------------------------|----------------|----------|---------------------------------|----------|--------------------------------------|-----------|----------------|-------------------------|-------------|-------------------|
|     |                                              | PROGRAM                    | 331-Parks and  | Recreati | on AREA                         |          |                                      | 2-R       | ecreation & Cu | lture                   |             |                   |
|     | PROJECT NAME: Ro                             | bert King High Park        | Furniture - D4 |          |                                 |          |                                      |           | PRO            | JECT NO:                | B-          | 35868A            |
| A   | DDRESS / LOCATION: 702                       |                            |                |          |                                 |          |                                      | 880       |                | DISTRICT:               |             | 4                 |
|     | PROJECT TEAM: Ver                            | tical<br>ks and Recreation |                |          |                                 |          |                                      |           | ECT CONTRACT   |                         | 4           | 5,000.00          |
| -   |                                              | P&R-Parks and Recreat      | tion           |          |                                 |          |                                      |           |                | T FUNDS: \$             |             | 5,000.00          |
|     | CLIENT CONTACT: Ern                          |                            |                |          | TEL.: (305) 416-                | 1253     |                                      |           | FUTUR          | E FUNDS:                |             |                   |
| -   | DESIGN MANAGER: Mar                          | ia Perez                   |                |          | TEL.: 305-416-13                | 314      |                                      |           | FUND SHO       | ORTFALL:                |             |                   |
|     | CONSTR. MANAGER: Mar                         | ia Perez                   |                |          | TEL.: 305-416-13                | 314      |                                      |           | PROCU          | IREMENT:                | Con         | ventional         |
|     | DESIGN                                       | SCHEDULE                   |                |          | BID SCHEDU                      | LE       |                                      |           | CONSTRU        | CTION SCHEDU            | ILE         |                   |
|     | ESTIMATED                                    | ACTUAL                     |                | ESTIN    | MATED                           | A        | CTUAL                                |           | MATED          | A                       | CTUAL       |                   |
| S   | TART: 7/14/2011                              | START:                     |                | ADV:     |                                 | ADV:     |                                      | START:    | 7/14/2011      | START:                  |             |                   |
|     | END: 9/30/2011                               | END:                       |                | AWARD:   |                                 | AWARD:   |                                      | END:      | 9/30/2011      | END:                    |             |                   |
|     |                                              |                            | Conc           | eptual   |                                 | % Plans  | Date:                                | Bid Open: |                | Paid to                 | Date        |                   |
|     |                                              |                            | Da             | te:      |                                 | % of Pha | se: 0%                               | NTP Date: |                | 1 414 10                | Date        | % Paid            |
|     | PRODUCTION PHA                               | SE (3-DES)                 |                | % of     | Pre-Design                      | % of     | Current Design                       | % of      | Post-Bid       | Design Phas             |             | to Date           |
|     | Consultant: 0000 T                           | o be Assigned              | CODE           | Const    | Est. Design                     | Const    | Estimate                             | Const     |                | Date                    | 9           |                   |
|     | 1 Outside ConsultPr                          | rime Basic Des. Fee        | 1.01           |          |                                 |          |                                      |           |                |                         |             |                   |
|     | 2 CIP-Design Manage                          |                            | 1.02           |          |                                 |          |                                      |           |                |                         |             |                   |
|     | 3 Gen. Production Ph                         | nase Conting.              | 1.01           |          |                                 |          |                                      |           |                |                         |             |                   |
|     | 4<br>5                                       |                            |                |          |                                 |          |                                      |           |                |                         |             |                   |
|     | 6                                            |                            |                |          |                                 |          |                                      |           |                |                         |             |                   |
|     | 7                                            |                            |                |          |                                 |          |                                      |           |                |                         |             |                   |
|     | 8                                            |                            |                |          |                                 |          |                                      |           |                |                         |             |                   |
| S   | 9<br>10                                      |                            |                |          |                                 |          |                                      |           |                |                         |             |                   |
| ST  |                                              | DUCTION TOTAL S            |                |          |                                 |          |                                      |           |                |                         |             |                   |
| 00  | PRO                                          | DDUCTION TOTALS            |                |          |                                 |          |                                      |           |                |                         |             |                   |
|     | CONST. PHASE (4-                             | CON)                       |                |          | sign Estimated                  | Curre    | nt Construction                      |           | Ilts & Change  | Constructio             |             | % Paid            |
| TUA | Contractor: 0000 T                           |                            | CODE           | Cons     | truction by PM                  |          | Estimate                             |           | Orders         | Paid to                 | Date        | to Date           |
| CT  |                                              |                            |                |          |                                 |          |                                      |           |                |                         |             |                   |
| A   | 1 Const. Cost (Prime<br>2 Const. Contingency |                            | 2.00           |          |                                 |          |                                      |           |                |                         |             |                   |
| 9   | 2 Const. Contingency<br>3 Permit Fee         | Allowance                  | 2.00           |          |                                 |          |                                      |           |                |                         |             |                   |
| AN  | 4                                            |                            |                |          |                                 |          |                                      |           |                |                         |             |                   |
| 0   | 5                                            |                            |                |          |                                 |          |                                      |           |                |                         |             |                   |
| TE  | 6<br>7                                       |                            |                |          |                                 |          |                                      |           |                |                         |             |                   |
| MA  | 8                                            |                            |                |          |                                 |          |                                      |           |                |                         |             |                   |
| TIM | 9                                            |                            |                |          |                                 |          |                                      |           |                |                         |             |                   |
| ES  | CONS                                         | TRUCTION TOTALS            | 6              |          |                                 |          |                                      |           |                |                         |             |                   |
| -   |                                              |                            |                |          |                                 |          |                                      |           | struction      | 0                       | - 41        | 0/ Daid           |
| EC  |                                              | 0.50                       | 0005           |          | ed Construction<br>ministration |          | nt Construction<br>stration Estimate |           | inistration    | Constru<br>Administrati |             | % Paid<br>to Date |
| 10  | CONST. ADMIN. (8-                            | CEO)                       | CODE           |          |                                 |          |                                      |           |                | Paid to                 | Date        |                   |
| PR  | 1                                            |                            |                |          |                                 |          |                                      |           |                |                         |             |                   |
|     | 2                                            |                            |                |          |                                 |          |                                      |           |                |                         |             |                   |
|     | 3                                            |                            |                |          |                                 |          |                                      |           |                |                         |             |                   |
|     |                                              |                            |                |          |                                 |          |                                      |           |                |                         |             |                   |
|     | CONSTRUCTIO                                  | ON ADMINISTRATIO           | N TOTALS       |          |                                 |          |                                      |           |                |                         |             |                   |
| F   |                                              |                            |                | E        | Estimated                       | Curren   | t Administrative                     | Adm       | inistrative    | Administrati            | ve Phase    | % Paid            |
|     | ADMIN. EXPENSES                              | (6-ADM)                    | CODE           |          | ministrative                    | Expe     | enses Estimate                       | E         | <i>cpenses</i> | Paid to                 | Date        | to Date           |
|     |                                              | (071211)                   |                | I        | Expenses                        |          |                                      |           |                |                         |             |                   |
|     | 1                                            |                            | L              |          |                                 |          |                                      |           |                |                         |             |                   |
|     | ADMINISTR                                    | ATIVE EXPENSES T           | OTALS          |          |                                 |          |                                      |           |                |                         |             |                   |
| Ħ   |                                              |                            |                | Fetim    | ated Additional                 | Curr     | ent Additional                       | Additi    | onal Project   | Additional Tas          | sks Paid to | % Paid            |
|     | ADDITIONAL PROJ                              | ECT TASKS                  | CODE           | Louin    | Tasks                           |          | sks Estimate                         | 1         | Tasks          | Date                    |             | to Date           |
|     | 1 EQUIPMENT (5-EC                            | QU)                        | 5.00           |          |                                 | \$       | 45,000                               |           |                |                         |             |                   |
|     | 2                                            |                            |                |          |                                 |          |                                      |           |                |                         |             |                   |
|     | ADDITIONAL                                   | PROJECT TASKS              | TOTALS         |          |                                 | \$       | 45,000                               |           |                |                         |             |                   |
| E   |                                              |                            |                | P        | re-Design                       |          | Estimated                            | P         | ost-Bid        | Paid to                 | Date        |                   |
| B-  | No. B-35868A                                 | PROJECT GRA                | ND TOTAL       | - 1      | A.                              | s        | 45,000                               | -         |                |                         |             |                   |