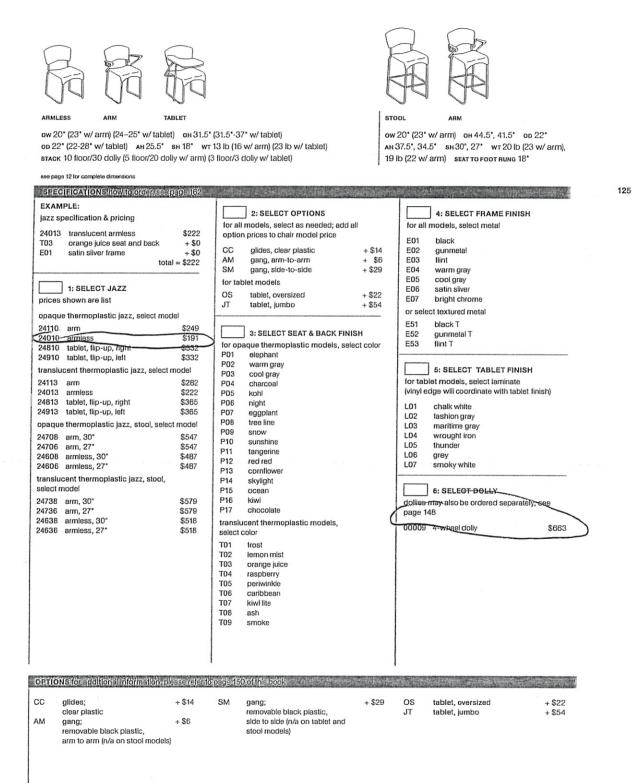

0

Inititals

Robert King Hick New Beulding Furniture

| Quantity Item    | Description                          | Unit Price | Amount   |
|------------------|--------------------------------------|------------|----------|
| /4.00 MISC       | EMOTION ARMLESS CHAIR-               | 128.00     | 512.00   |
| 0                | THERMOPLASTIC                        |            |          |
| 1.00 GLOBAL F    | MEETING ROUND FOUR LEGGED BASE       | 308.31     | 308.31   |
| 1.00 GLOBAL F    | SELF EDGE 42W x 29H                  |            |          |
| 2.00 GLOBAL F    | ADAPTABILITIES BOOKCASE ONE FIXED    | 416.65     | 833.30   |
|                  | HD SHELF +3 ADJUSTABLE SHELVES       |            |          |
|                  | 12D x 36W x 72H                      | 5+         |          |
| 1.00 GLOBAL F    | ADAPTABILITIES ACCESSORY PIECES      | 348.30     | 348.30   |
|                  | STORAGE CABINET W/HINGED DOORS       |            |          |
|                  | AND 1 ADJUSTABLE SHELF 20 x 36W x    |            |          |
| 1 -              | 29H                                  | · •        |          |
| agerla 1.00 MISC | INSYNC MID BACK ADJUSTABLE ARMS      | 488.81     | 488.81   |
| ) 12.00 MISC     | EMOTION ARMLESS CHAIR-               | 128.00     | 1,536.00 |
| N/               | THERMOPLASTIC                        |            |          |
| 6.00 GLOBAL F    | ADAPTABILITIES FREESTANDING          | 522.00     | 522.00   |
| Nº / not clobite | TABLES W/TWO FULL END PANELS- 24D    |            |          |
| p <sup>o</sup> / | x 48W x 29H                          |            |          |
| 6.00 GLOBAL F    | CONNECTABLES T LEGS FOR              | 177.19     | 1,063.14 |
| 0.00 OLOBAL      | ASSEMBLY WITH 24" TOPS ( PAIR LEG )- |            |          |
|                  | 5- 1/4D x 20W x 27- 5/8H             |            |          |
| 6.00 GLOBAL F    | CONNECTABLES RECTANGULAR TOPS        | 195.41     | 1,172.46 |
| U.U. GLOBAL F    | COMPLETABLES RESIANCE ARTISTS        | 100.11     | 1,112.40 |