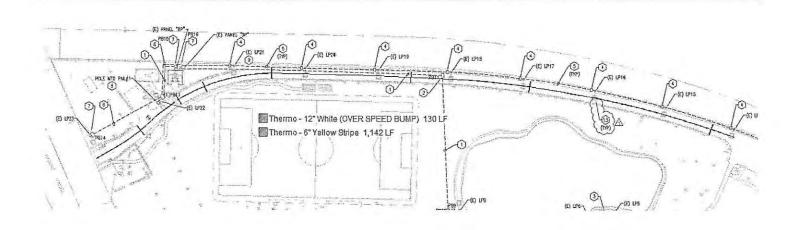

## 3. East Flagami Roadway Improvements

NAME OF PROJECT: <u>EAST FLAGAMI ROADWAY IMPROVEMENTS- DESIGN SERVICES</u>

INITIATING DEPARTMENT/DIVISION: Capital Improvements Program

TOTAL DOLLAR AMOUNT: \$422,264; currently requesting \$51,553 for Design Services

**SOURCE OF FUNDS:** Homeland Defense Bond Series 3

ACCOUNT CODE(S): \_\_\_\_\_

**DESCRIPTION OF PROJECT**: Design and construction of pavement widening, rework base and new pavement, and repair of broken sidewalk for the location generally bounded along SW 2 Street from SW 41 Avenue to SW 39 Avenue, and SW 4 Street from SW 40 Avenue to SW 38 Court. Additional locations generally bounded by SW 41 Avenue, SW 40 Avenue, SW 39 Court, SW 39 Avenue from W. Flagler Street and SW 2 Street will include milling and resurfacing.

**LOCATION**: <u>See above</u>