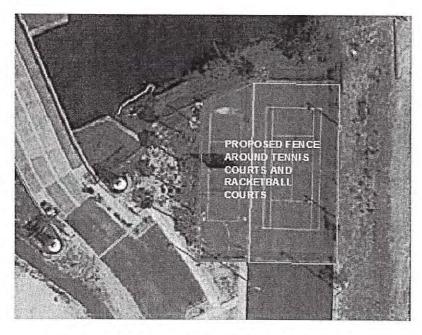

|                  | Date:     |           |
| manuscription of P. C.                      | Director: Capital Improvements            |                       |         | Signature        |           |           |
| ORIGINAL TO: Melani                         | e Whitaker / Capital Improvements 8th Flo | or                    |         |                  |           | Inititals |

PAF FORM Printed on: 8/13/2013

Executed PAF MUST be electronically distributed to the following individuals:

Director of the Client Department, Yvette Smith, Edwige De Crumpe, Senior Project Manager and Project Manager.

# CITY OF MIAMI CIP - ROBERT KING HIGH ADDITIONAL SCOPE



Construct CMU dumpster enclosure with chain link fence gate, stucco to match existing building include concrete slab on grade.



Install new chain link fence around tennis and racquetball courts, install new tennis next, paint racquetball wall.



Provide striping for the parking lot include 4" lines, arrows and paint wheel stops.



Provide striping for north roadway entrance and existing speed bumps.

# July 10, 2013

# Proposal - Category Detail

Job Order Construction Services

102.B30229.04

Robert King High Park (Fencing around Courts, Dumpster, Light-Tower)



Date: July 10, 2013

Re: Job Order #:

102.B30229.04

Title:

Robert King High Park (Fencing around Courts, Dumpster, Light-Tower)

Contractor:

FH Paschen, SN Nielson & Associates, LLC

Brief Scope:

Replace fencing around tennis courts and racquetball courts, install dumpster enclosure, install

two speed bumps, repair power to lighthouses, install