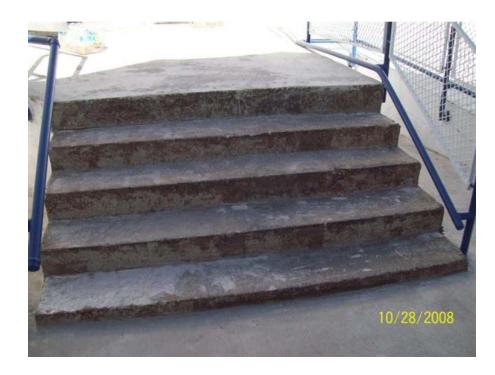

## COMPLETED

| 1. DATE: <u>1/27/09</u> DISTRICT: <u>2</u>                                                                   |              |
|--------------------------------------------------------------------------------------------------------------|--------------|
| NAME OF PROJECT: CITY HALL EMERGENCY CHATTAHOOCHEE REMOVAL                                                   |              |
| INITIATING DEPARTMENT/DIVISION: Capital Improvements Program                                                 |              |
| INITIATING CONTACT PERSON/CONTACT NUMBER: Nelson Cuadras (305) 416-1254                                      |              |
| C.I.P. DEPARTMENT CONTACT:                                                                                   |              |
| RESOLUTION NUMBER: CIP/PROJECT NUMBER: B-30655                                                               |              |
| Marine Day Is                                                                                                |              |
| 2. BUDGETARY INFORMATION: Are funds budgeted? XYES NO If yes,                                                |              |
| TOTAL DOLLAR AMOUNT: \$1,968.00                                                                              |              |
| SOURCE OF FUNDS: Historic Preservation Initiatives                                                           |              |
| ACCOUNT CODE(S): <u>CIP # 327001</u>                                                                         |              |
| If grant funded, is there a City match requirement? TYES NO                                                  |              |
| AMOUNT: EXPIRATION DATE:                                                                                     |              |
| Are matching funds budgeted? 🔲 YES 🔲 NO Account Code(s):                                                     |              |
| Estimated Operations and Maintenance Budget                                                                  |              |
|                                                                                                              |              |
| 3. SCOPE OF PROJECT:                                                                                         |              |
| Individuals / Departments who provided input: <u>CIP</u>                                                     |              |
| DESCRIPTION OF PROJECT: The project consists of the removal of existing Chattahoochee stone covering at the  | 3            |
| rear steps entrance at City Hall to prevent slippage by the voters entering to vote.                         |              |
|                                                                                                              |              |
| ADA Compliant? XYES NO N/A                                                                                   |              |
| Approved by Audit Committee? XYES NO N/A DATE APPROVED: 1/21/09                                              |              |
| Approved by Bond Oversight Board? YES NO N/A DATE APPROVED: 1/27/09                                          |              |
|                                                                                                              |              |
|                                                                                                              |              |
| · · · · · · · · · · · · · · · · · · ·                                                                        |              |
|                                                                                                              | _            |
| 4. CONCEPTUAL COST ESTIMATE BREAKDOWN                                                                        |              |
| Has a conceptual cost estimate been developed based upon the initial established scope? 🗌 YES 🗍 NO 🛮 If yes, |              |
| DESIGN COST:                                                                                                 |              |
| CONSTRUCTION COST:                                                                                           |              |
| Is conceptual estimate within project budget? YES NO                                                         |              |
| If not, have additional funds been identified? YES NO                                                        |              |
| Source(s) of additional funds:                                                                               |              |
|                                                                                                              |              |
| Approved by Commission?                                                                                      |              |
| Approved by Bond Oversight Board? YES NO N/A DATE APPROVED:                                                  |              |
|                                                                                                              |              |
| 5. REVISIONS TO ORIGINAL SCOPE                                                                               |              |
| Individuals / Departments who provided input:                                                                |              |
|                                                                                                              |              |
| Justifications for change:                                                                                   |              |
| Description of change:                                                                                       |              |
| Description of change.                                                                                       |              |
|                                                                                                              |              |
| Fiscal Impact YES NO HOW MUCH?                                                                               |              |
| Have additional funds been identified? YES NO                                                                |              |
| Source(s) of additional funds:                                                                               |              |
|                                                                                                              |              |
| Time impact                                                                                                  |              |
| Approved by Commission?                                                                                      |              |
| Approved by Bond Oversight Board? YES NO N/A DATE APPROVED:                                                  |              |
|                                                                                                              |              |
| 6. COMMENTS:                                                                                                 | <del>-</del> |
|                                                                                                              | -            |
|                                                                                                              | -            |
| $\Lambda / \Lambda / \Lambda$                                                                                |              |
|                                                                                                              |              |
| 11/0-11/1//                                                                                                  |              |
| APPROVAL: DATE: 1/27/09                                                                                      |              |
| BOND OVER IGHT BOARD                                                                                         |              |
| 1                                                                                                            |              |
| Enclosures: Back-Up Materials ≥ YES  No                                                                      | ر            |

FROM: Nelson Cuadras

Senior Construction Manager

Department of Capital Improvements

REFERENCES: Project B-30655

ENCLOSURES: P.A.F.

Description:

Remove Chattahoochee stone slab topping from the rear entrance to the voting booths at City Hall.

Justification:

Citizens attempting to vote were complaining of a slippery surface at the rear entrance to the voting booths at City Hall.

Funding:

Contribution from Homeland Defense series 327001 Historic Preservation Initiatives is \$1,968.00.