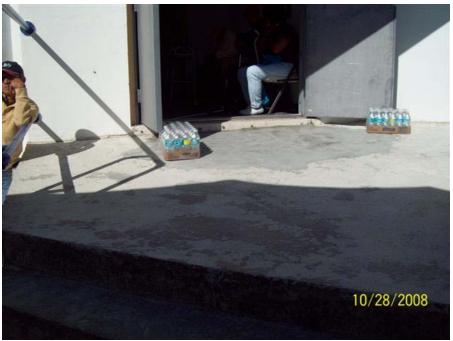

## COMPLETED

| 1. DATE: <u>1/27/09</u> DISTRICT: <u>2</u>                                                                   |              |
|--------------------------------------------------------------------------------------------------------------|--------------|
| NAME OF PROJECT: CITY HALL EMERGENCY CHATTAHOOCHEE REMOVAL                                                   |              |
| INITIATING DEPARTMENT/DIVISION: Capital Improvements Program                                                 |              |
| INITIATING CONTACT PERSON/CONTACT NUMBER: Nelson Cuadras (305) 416-1254                                      |              |
| C.I.P. DEPARTMENT CONTACT:                                                                                   |              |
| RESOLUTION NUMBER: CIP/PROJECT NUMBER: B-30655                                                               |              |
| Marine Day Is                                                                                                |              |
| 2. BUDGETARY INFORMATION: Are funds budgeted? XYES NO If yes,                                                |              |
| TOTAL DOLLAR AMOUNT: \$1,968.00                                                                              |              |
| SOURCE OF FUNDS: Historic Preservation Initiatives                                                           |              |
| ACCOUNT CODE(S): <u>CIP # 327001</u>                                                                         |              |
| If grant funded, is there a City match requirement? TYES NO                                                  |              |
| AMOUNT: EXPIRATION DATE:                                                                                     |              |
| Are matching funds budgeted? 🔲 YES 🔲 NO Account Code(s):                                                     |              |
| Estimated Operations and Maintenance Budget                                                                  |              |
|                                                                                                              |              |
| 3. SCOPE OF PROJECT:                                                                                         |              |
| Individuals / Departments who provided input: <u>CIP</u>                                                     |              |
| DESCRIPTION OF PROJECT: The project consists of the removal of existing Chattahoochee stone covering at the  | 3            |
| rear steps entrance at City Hall to prevent slippage by the voters entering to vote.                         |              |
|                                                                                                              |              |
| ADA Compliant? XYES NO N/A                                                                                   |              |
| Approved by Audit Committee? XYES NO N/A DATE APPROVED: 1/21/09                                              |              |
| Approved by Bond Oversight Board? YES NO N/A DATE APPROVED: 1/27/09                                          |              |
|                                                                                                              |              |
|                                                                                                              |              |
| · · · · · · · · · · · · · · · · · · ·                                                                        |              |
|                                                                                                              | _            |
| 4. CONCEPTUAL COST ESTIMATE BREAKDOWN                                                                        |              |
| Has a conceptual cost estimate been developed based upon the initial established scope? 🗌 YES 🗍 NO 🛮 If yes, |              |
| DESIGN COST:                                                                                                 |              |
| CONSTRUCTION COST:                                                                                           |              |
| Is conceptual estimate within project budget? YES NO                                                         |              |
| If not, have additional funds been identified? YES NO                                                        |              |
| Source(s) of additional funds:                                                                               |              |
|                                                                                                              |              |
| Approved by Commission?                                                                                      |              |
| Approved by Bond Oversight Board? YES NO N/A DATE APPROVED:                                                  |              |
|                                                                                                              |              |
| 5. REVISIONS TO ORIGINAL SCOPE                                                                               |              |
| Individuals / Departments who provided input:                                                                |              |
|                                                                                                              |              |
| Justifications for change:                                                                                   |              |
| Description of change:                                                                                       |              |
| Description of change.                                                                                       |              |
|                                                                                                              |              |
| Fiscal Impact YES NO HOW MUCH?                                                                               |              |
| Have additional funds been identified? YES NO                                                                |              |
| Source(s) of additional funds:                                                                               |              |
|                                                                                                              |              |
| Time impact                                                                                                  |              |
| Approved by Commission?                                                                                      |              |
| Approved by Bond Oversight Board? YES NO N/A DATE APPROVED:                                                  |              |
|                                                                                                              |              |
| 6. COMMENTS:                                                                                                 | <del>-</del> |
|                                                                                                              | -            |
|                                                                                                              | -            |
| $\Lambda / \Lambda / \Lambda$                                                                                |              |
|                                                                                                              |              |
| 11/0-11/1//                                                                                                  |              |
| APPROVAL: DATE: 1/27/09                                                                                      |              |
| BOND OVER IGHT BOARD                                                                                         |              |
| 1                                                                                                            |              |
| Enclosures: Back-Up Materials ≥ YES  No                                                                      | ر            |

FROM: Nelson Cuadras

Senior Construction Manager

Department of Capital Improvements

REFERENCES: Project B-30655

ENCLOSURES: P.A.F.

Description:

Remove Chattahoochee stone slab topping from the rear entrance to the voting booths at City Hall.

Justification:

Citizens attempting to vote were complaining of a slippery surface at the rear entrance to the voting booths at City Hall.

Funding:

Contribution from Homeland Defense series 327001 Historic Preservation Initiatives is \$1,968.00.