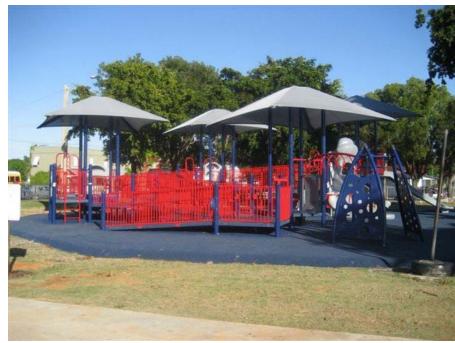

Defense funds to Virginia Key Beach Park. Of that, in 2005, \$371,722 was allocated out in Homeland Defense I funds, and those projects were primarily the leasing and construction of a modular office on historic Virginia Key Beach that allowed staff to move from a downtown location to the Beach property to really oversee the operations and construction. Aside from that, there were various projects that dealt with trash hauling and buoy line installation. We had a competition and some of the funds were going to our three finalists who presented to us their proposals for our museum selection; a utilities master plan that dealt with an electrical master plan for the entire property, which was completed. We were in the process of doing a Bear's Cut current testing, which allowed us to















### DEPARTMENT OF CAPITAL IMPROVEMENTS PROJECT OVERVIEW FORM



LIDNATE

|                                                                           |                         |                                        |             | 1000       |                    |                              |
|---------------------------------------------------------------------------|-------------------------|----------------------------------------|-------------|------------|--------------------|------------------------------|
| 1. DATE: <u>4/27/04</u>                                                   |                         |                                        |             |            |                    | DISTRICT: 5                  |
| NAME OF PROJECT: ATHAI