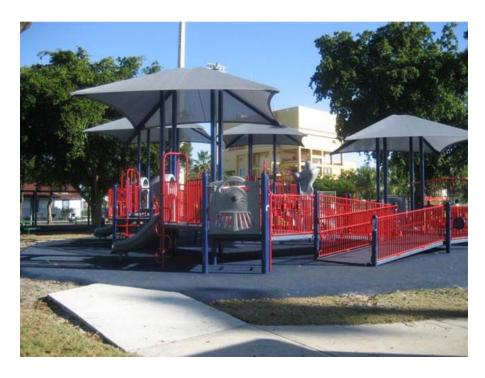

meland Defense funds to Virginia Key Beach Park. Of that, in 2005, \$371,722 was allocated out in Homeland Defense I funds, and those projects were primarily the leasing and construction of a modular office on historic Virginia Key Beach that allowed staff to move from a downtown location to the Beach property to really oversee the operations and construction. Aside from that, there were various projects that dealt with trash hauling and buoy line installation. We had a competition and some of the funds were going to our three finalists who presented to us their proposals for our museum selection; a utilities master plan that dealt with an electrical master plan for the entire property, which was completed. We were in the process of doing a Bear's Cut current testing, which allowed us to















### DEPARTMENT OF CAPITAL IMPROVEMENTS PROJECT OVERVIEW FORM



LIDNATE

|                                                                           |                         |                                        |             | 1000       |                    |                              |
|---------------------------------------------------------------------------|-------------------------|----------------------------------------|-------------|------------|--------------------|------------------------------|
| 1. DATE: <u>4/27/04</u>                                                   |                         |                                        |             |            |                    | DISTRICT: 5                  |
| NAME OF PROJECT: ATHAI