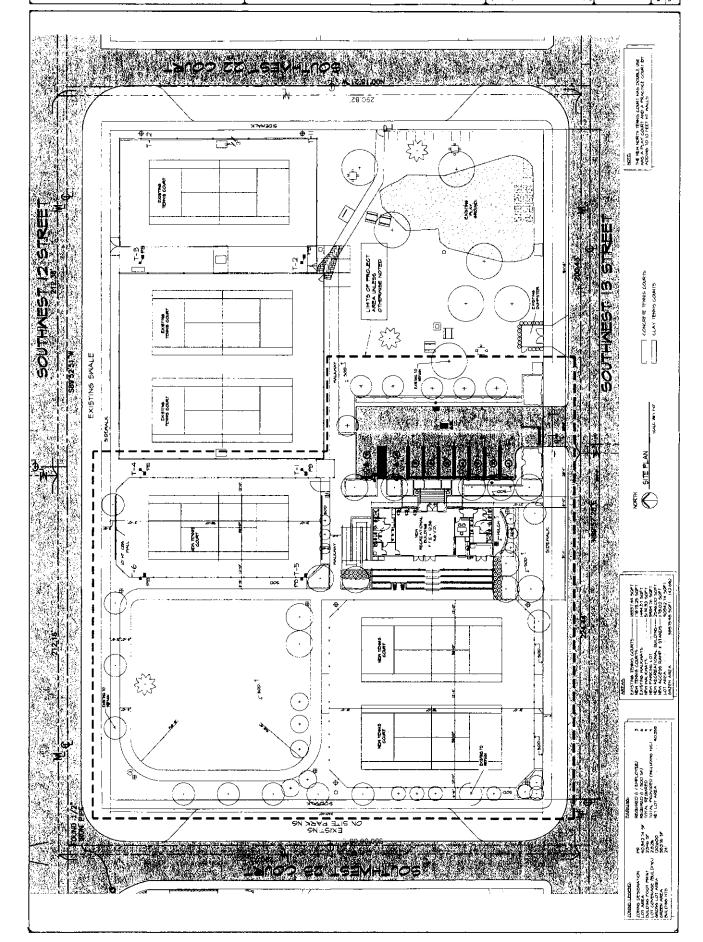

Sumner

Note for the Record: Motion passed by unanimous vote of all Board Members present.

**10.** Bryan Park New Tennis Center. – ITEM PULLED; TO BE PRESENTED NEXT MONTH.

TOTAL DOLLAR AMOUNT: \$1,000,000 (5 Million Allocated, estimated balance is \$919,211)

SOURCE OF FUNDS: D-4 Quality of Life Improvements

ACCOUNT CODE(S): CIP # 311714

DESCRIPTION OF PROJECT: Project consists of a new recreation building, ADA ramps, 3 new tennis courts, and additional parking. Site Improvements include new walkways, landscaping and fencing, approximately 2400 SF

### ITEM PULLED

Alicia Cuervo Schreiber reported that the Administration was asked to revisit the size of the community center, and to also eliminate all parking on the site, and other elements suggested from the community that are being revisited by staff. The tennis court element is not being revisited. The permitting phase will continue because those elements can be changed without stopping the permitting process. The property owners across the street from the park had objections to eliminating green space and putting in new tennis courts. There were a great deal of constituents at the meeting

requesting for new tennis courts to be put in so that they could be members of the federation.

Staff could submit a variance to eliminate all parking, however, the Florida Building Code requires the parking ratio, and it really wouldn't receive staff's support to eliminate parking; Planning, Zoning, Building, and Public Works.