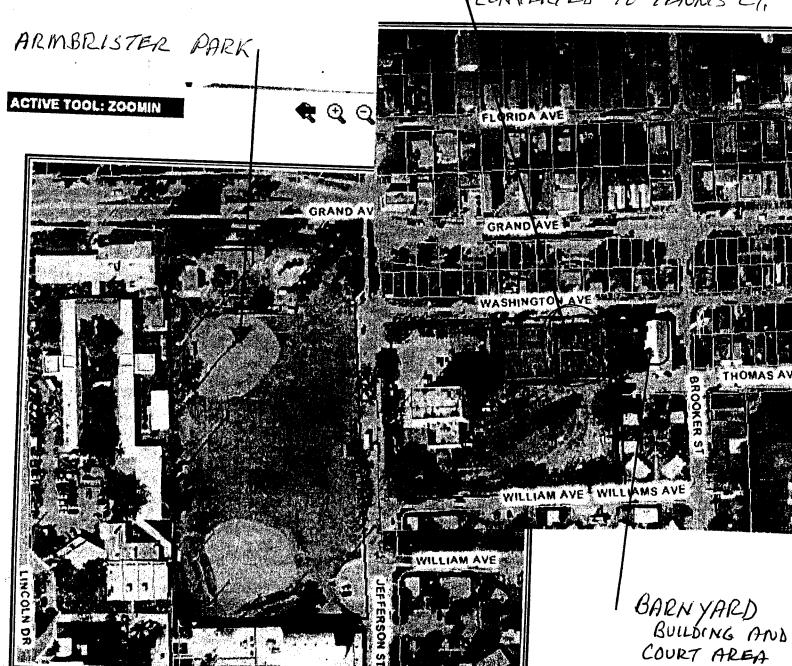

#### II. OLD BUSINESS:

- 1. Commodore Plaza Street Furniture
- 2. Belle Meade Mini Park New Swings and Pour & Play Surface
- 3. Armbrister Park Boundless Playground
- **4.** Discussion of Audit of Capital Projects Funded with Homeland Defense Neighborhood Improvements, Capital Projects and Infrastructure Improvements Bond Proceeds and other Funding Sources Phase No. 3. Audit No. 08-010