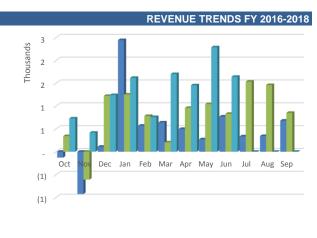

# City Clerk Services Special Revenue Fund

#### **Revenue Analysis**

Aug Sep

| BUDGE             | T TO ACTU                            | JAL                                 |                      |                               |                          |                         |                                       |
|-------------------|--------------------------------------|-------------------------------------|----------------------|-------------------------------|--------------------------|-------------------------|---------------------------------------|
| Month             | FY18<br>Amended<br>Budget<br>(Year)* | % of Year<br>complete -<br>Budget** | FY18 Budget<br>(YTD) | FY18<br>Actuals<br>(Month)*** | FY18<br>Actuals<br>(YTD) | YTD Actual<br>to Budget | Variance<br>Budget -<br>Actuals (YTD) |
| Oct               | 1,140,000                            | 8.33%                               | 95,000               | 16,006                        | 16,006                   | 1.40%                   | 78,994                                |
| Nov               | 1,140,000                            | 16.67%                              | 190,000              | 9,635                         | 25,641                   | 2.25%                   | 164,359                               |
| Dec               | 1,140,000                            | 25.00%                              | 285,000              | 7,077                         | 32,718                   | 2.87%                   | 252,282                               |
| Jan               | 1,140,000                            | 33.33%                              | 380,000              | 49,403                        | 82,121                   | 7.20%                   | 297,879                               |
| Feb               | 1,140,000                            | 41.67%                              | 475,000              | 33,997                        | 116,118                  | 10.19%                  | 358,882                               |
| Mar               | 1,140,000                            | 50.00%                              | 570,000              | 26,703                        | 142,821                  | 12.53%                  | 427,179                               |
| Apr               | 1,140,000                            | 58.33%                              | 665,000              | 7,066                         | 149,887                  | 13.15%                  | 515,113                               |
| May               | 1,140,000                            | 66.67%                              | 760,000              | 22,279                        | 172,166                  | 15.10%                  | 587,834                               |
| <b>Jun</b><br>Jul | 1,140,000                            | 75.00%                              | 855,000              | 21,523                        | 193,689                  | 16.99%                  | 661,311                               |

As of June 30, 2018, the City Clerk Services Special Revenue Fund revenues are lower than the Budget (YTD) by \$661,311 dollars or 77.35%. Relative to the Budget (YTD), the accumulated revenue year to date constitutes 16.99%.