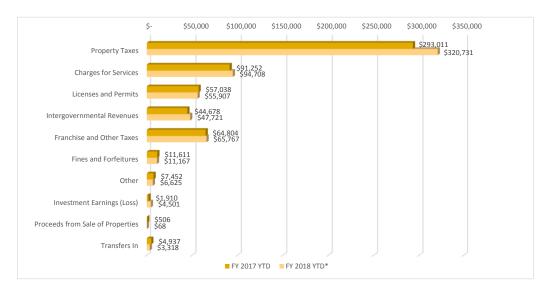

#### Revenues by Source

| Revenues                         | F  | Y 2017 YTD  | % of Total Rev<br>2017 | F  | Y 2018 YTD* | % of Total Rev<br>2018 | ٧  | ariance FY17<br>vs FY18 | % Variance |
|----------------------------------|----|-------------|------------------------|----|-------------|------------------------|----|-------------------------|------------|
| Property Taxes                   | \$ | 293,011,072 | 50.76%                 | \$ | 320,730,738 | 52.53%                 | \$ | 27,719,666              | 9.46%      |
| Charges for Services             | \$ | 91,251,993  | 15.81%                 | \$ | 94,707,510  | 15.51%                 | \$ | 3,455,516               | 3.79%      |
| Licenses and Permits             | \$ | 57,038,238  | 9.88%                  | \$ | 55,907,211  | 9.16%                  | \$ | (1,131,027)             | -1.98%     |
| Intergovernmental Revenues       | \$ | 44,677,600  | 7.74%                  | \$ | 47,721,461  | 7.82%                  | \$ | 3,043,861               | 6.81%      |
| Franchise and Other Taxes        | \$ | 64,803,634  | 11.23%                 | \$ | 65,767,236  | 10.77%                 | \$ | 963,602                 | 1.49%      |
| Fines and Forfeitures            | \$ | 11,611,314  | 2.01%                  | \$ | 11,166,727  | 1.83%                  | \$ | (444,587)               | -3.83%     |
| Other                            | \$ | 7,452,227   | 1.29%                  | \$ | 6,624,880   | 1.09%                  | \$ | (827,347)               | -11.10%    |
| Investment Earnings (Loss)       | \$ | 1,909,565   | 0.33%                  | \$ | 4,501,344   | 0.74%                  | \$ | 2,591,779               | 135.73%    |
| Proceeds from Sale of Properties | \$ | 506,124     | 0.09%                  | \$ | 67,630      | 0.01%                  | \$ | (438,494)               | -87%       |
| Transfers In                     | \$ | 4,936,606   | 0.86%                  | \$ | 3,317,970   | 0.54%                  | \$ | (1,618,636)             | -32.79%    |
| Total                            | \$ | 577,198,373 | 100%                   | \$ | 610,512,706 | 100%                   | \$ | 33,314,333              | 5.77%      |

#### **Revenues Budget to Actual**

| ANALYSIS BY REVENUE T            | /PE                     |                                     |                 |                        |                         |                                 |
|----------------------------------|-------------------------|-------------------------------------|-----------------|------------------------|-------------------------|---------------------------------|
| Revenues                         | FY18 Amended<br>Budget* | % of Year<br>completed-<br>Budget** | FY18 Budget YTD | FY18 Actuals<br>YTD*** | YTD Actual to<br>Budget | Variance Budget - Actuals (YTD) |
| Property Taxes                   | 325,976,000             | 75.00%                              | 244,482,000     | 320,730,738            | 98.39%                  | 76,248,738                      |
| Charges for Services             | 109,673,000             | 75.00%                              | 82,254,750      | 94,707,510             | 86.35%                  | 12,452,760                      |
| Licenses and Permits             | 65,738,000              | 75.00%                              | 49,303,500      | 55,907,211             | 85.05%                  | 6,603,711                       |
| Intergovernmental Revenues       | 67,662,000              | 75.00%                              | 50,746,500      | 47,721,461             | 70.53%                  | (3,025,039)                     |
| Franchise and Other Taxes        | 110,344,000             | 75.00%                              | 82,758,000      | 65,767,236             | 59.60%                  | (16,990,764)                    |
| Fines and Forfeitures            | 15,743,000              | 75.00%                              | 11,807,250      | 11,166,727             | 70.93%                  | (640,523)                       |
| Other                            | 30,929,000              | 75.00%                              | 23,196,750      | 6,624,880              | 21.42%                  | (16,571,870)                    |
| Investment Earnings (Loss)       | 2,500,000               | 75.00%                              | 1,875,000       | 4,501,344              | 180.05%                 | 2,626,344                       |
| Proceeds from Sale of Properties | 108,000                 | 75.00%                              | 81,000          | 67,630                 | 62.62%                  | (13,370)                        |
| Transfers In                     | 7,022,000               | 75.00%                              | 5,266,500       | 3,317,970              | 47.25%                  | (1,948,530)                     |
| Total                            | 735,695,000             | 75.00%                              | 551,771,250     | 610,512,706            | 82.98%                  | 58,741,456                      |