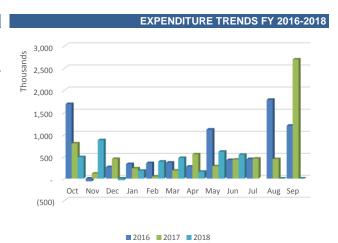

#### **EXPENDITURE ANALYSIS**

#### **Expenditures by Function**

| Expenditures             | FY | 2017 YTD    | % of Total Exp<br>2017 | FY | 2018 YTD*   | % of Total Exp<br>2018 | Va | ariance FY17<br>vs FY18 | % Variance |
|--------------------------|----|-------------|------------------------|----|-------------|------------------------|----|-------------------------|------------|
| Public Safety            | \$ | 290,469,872 | 61.62%                 | \$ | 298,788,822 | 60.56%                 | \$ | 8,318,951               | 2.86%      |
| General Government       | \$ | 68,188,328  | 14.46%                 | \$ | 72,831,049  | 14.76%                 | \$ | 4,642,721               | 6.81%      |
| Public Works             | \$ | 56,131,363  | 11.91%                 | \$ | 59,983,646  | 12.16%                 | \$ | 3,852,283               | 6.86%      |
| Other                    | \$ | 43,073,652  | 9.14%                  | \$ | 45,990,983  | 9.32%                  | \$ | 2,917,331               | 6.77%      |
| Planning and Development | \$ | 13,558,558  | 2.88%                  | \$ | 15,789,400  | 3.20%                  | \$ | 2,230,842               | 16.45%     |
| Total                    | \$ | 471,421,773 | 100%                   | \$ | 493,383,901 | 100%                   | \$ | 21,962,128              | 4.66%      |

<sup>\*</sup> Unaudited figures

The total General Fund expenditures as of June 30, 2018 were \$493,383,901. Public Safety was the largest expenditure category with 61% of total expenditures for the General Fund.

Compared to the total expenditures of the General Fund the prior year to date, the figure as of June 30, 2018 is higher by 4.66%. The variance was due to increased in expenditures in Public Safety by \$8.3 million, Public Works by \$3.8 million, the General Government by \$4.6 million, and the Other category by \$2.9 million.