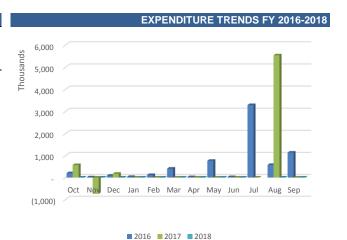

#### **EXPENDITURES OVERVIEW**

The expenditures for the SRF were \$103,765,408 as of June 30, 2018 and the Emergency, CRA-SEOPW, Community Development funds have the highest expenditures within the SRF. These funds represent approximately 53% of total expenditures as demonstrated below.