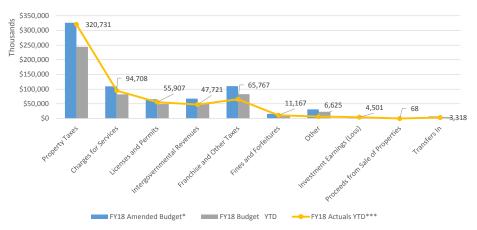

#### **Revenues Budget to Actual**

| ANALYSIS BY REVENUE T            | /PE                     |                                     |                 |                        |                         |                                 |
|----------------------------------|-------------------------|-------------------------------------|-----------------|------------------------|-------------------------|---------------------------------|
| Revenues                         | FY18 Amended<br>Budget* | % of Year<br>completed-<br>Budget** | FY18 Budget YTD | FY18 Actuals<br>YTD*** | YTD Actual to<br>Budget | Variance Budget - Actuals (YTD) |
| Property Taxes                   | 325,976,000             | 75.00%                              | 244,482,000     | 320,730,738            | 98.39%                  | 76,248,738                      |
| Charges for Services             | 109,673,000             | 75.00%                              | 82,254,750      | 94,707,510             | 86.35%                  | 12,452,760                      |
| Licenses and Permits             | 65,738,000              | 75.00%                              | 49,303,500      | 55,907,211             | 85.05%                  | 6,603,711                       |
| Intergovernmental Revenues       | 67,662,000              | 75.00%                              | 50,746,500      | 47,721,461             | 70.53%                  | (3,025,039)                     |
| Franchise and Other Taxes        | 110,344,000             | 75.00%                              | 82,758,000      | 65,767,236             | 59.60%                  | (16,990,764)                    |
| Fines and Forfeitures            | 15,743,000              | 75.00%                              | 11,807,250      | 11,166,727             | 70.93%                  | (640,523)                       |
| Other                            | 30,929,000              | 75.00%                              | 23,196,750      | 6,624,880              | 21.42%                  | (16,571,870)                    |
| Investment Earnings (Loss)       | 2,500,000               | 75.00%                              | 1,875,000       | 4,501,344              | 180.05%                 | 2,626,344                       |
| Proceeds from Sale of Properties | 108,000                 | 75.00%                              | 81,000          | 67,630                 | 62.62%                  | (13,370)                        |
| Transfers In                     | 7,022,000               | 75.00%                              | 5,266,500       | 3,317,970              | 47.25%                  | (1,948,530)                     |
| Total                            | 735,695,000             | 75.00%                              | 551,771,250     | 610,512,706            | 82.98%                  | 58,741,456                      |

As shown on the above chart, the total collected revenue between December and June is greater than its YTD budgeted amount. As of June 30, 2018, the difference was 11%. Property taxes are the major source of General fund revenue. The majority of property taxes are collected between the months of December and April.