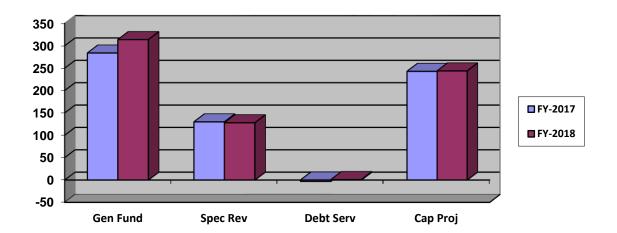

#### **REVENUE OVERVIEW**

The primary sources of revenues for the SRF of the City of Miami consist of taxes, grants, assessments, and fees. As of June 30, 2018, year to date revenues were \$112,862,527. The revenues by fund are depicted in the following chart:

As revealed by the chart, CRA-SEOPW, CRA-OMNI, and Community Development funds contribute approximately 60% of total revenues for the City's SRF. These funds show revenues of \$25,455,398, \$21,436,168, and \$17,572,557 respectively.