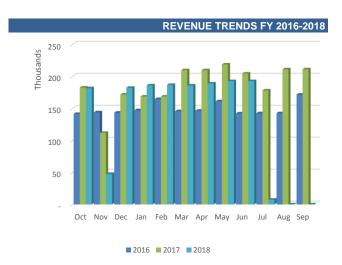

#### **REVENUE OVERVIEW**

The primary sources of revenues for the SRF of the City of Miami consist of taxes, grants, assessments, and fees. As of June 30, 2018, year to date revenues were \$112,862,527. The revenues by fund are depicted in the following chart:

As revealed by the chart, CRA-SEOPW, CRA-OMNI, and Community Development funds contribute approximately 60% of total revenues for the City's SRF. These funds show revenues of \$25,455,398, \$21,436,168, and \$17,572,557 respectively.