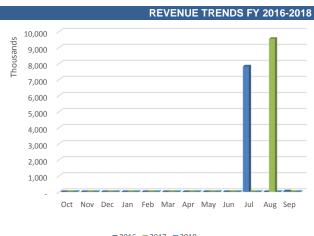

#### **Revenue Analysis**

| Month                    | FY18<br>Amended<br>Budget<br>(Year)* | % of Year<br>complete -<br>Budget** | FY18 Budget<br>(YTD) | FY18<br>Actuals<br>(Month)*** | FY18<br>Actuals<br>(YTD) | YTD Actual<br>to Budget | Variance<br>Budget -<br>Actuals (YTD) |
|--------------------------|--------------------------------------|-------------------------------------|----------------------|-------------------------------|--------------------------|-------------------------|---------------------------------------|
| Oct                      | 6,628,404                            | 8.33%                               | 552,367              | -                             | -                        | 0.00%                   | 552,367                               |
| Nov                      | 6,628,404                            | 16.67%                              | 1,104,734            | -                             | -                        | 0.00%                   | 1,104,734                             |
| Dec                      | 6,628,404                            | 25.00%                              | 1,657,101            | 6,628,202                     | 6,628,202                | 100.00%                 | (4,971,101)                           |
| Jan                      | 6,628,404                            | 33.33%                              | 2,209,468            | -                             | 6,628,202                | 100.00%                 | (4,418,734)                           |
| Feb                      | 6,628,404                            | 41.67%                              | 2,761,835            | -                             | 6,628,202                | 100.00%                 | (3,866,367)                           |
| Mar                      | 6,628,404                            | 50.00%                              | 3,314,202            | -                             | 6,628,202                | 100.00%                 | (3,314,000)                           |
| Apr                      | 6,628,404                            | 58.33%                              | 3,866,569            | -                             | 6,628,202                | 100.00%                 | (2,761,633)                           |
| May                      | 6,628,404                            | 66.67%                              | 4,418,936            | -                             | 6,628,202                | 100.00%                 | (2,209,266)                           |
| <b>Jun</b><br>Jul<br>Aug | 6,628,404                            | 75.00%                              | 4,971,303            | -                             | 6,628,202                | 100.00%                 | (1,656,899)                           |

As of June 30, 2018, the Midtown CRA Special Revenue revenues are higher than the Budget (YTD) by \$1,656,899 dollars or 33.33%. Relative to the Budget (YTD), the accumulated revenue year to date constitutes 100%.