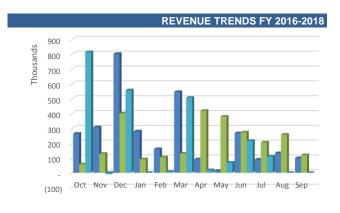

#### **REVENUE OVERVIEW**

The primary sources of revenues for the SRF of the City of Miami consist of taxes, grants, assessments, and fees. As of June 30, 2018, year to date revenues were \$112,862,527. The revenues by fund are depicted in the following chart:

As revealed by the chart, CRA-SEOPW, CRA-OMNI, and Community Development funds contribute approximately 60% of total revenues for the City's SRF. These funds show revenues of \$25,455,398, \$21,436,168, and \$17,572,557 respectively.