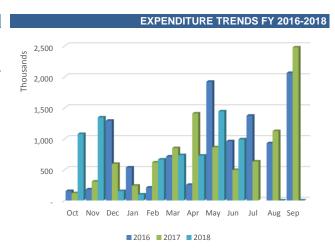

Consistently, the City Clerk Services Special Revenue Fund expenditures are lower than the Budget (YTD) by \$780,991 dollars or 91.34%. Relative to the Budget (YTD), the accumulated expenditures year to date constitute 6.49%. Overall, the revenues are higher than the expenditures, resulting in a favorable trend.