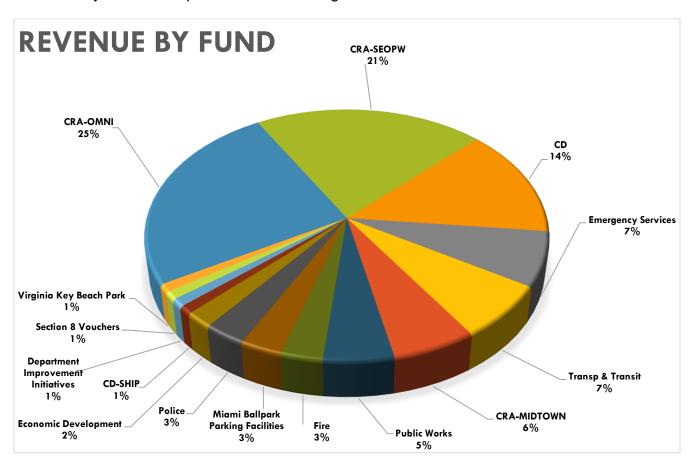

#### **REVENUE OVERVIEW**

The primary sources of revenues for the SRF of the City of Miami consist of taxes, grants, assessments, and fees. As of June 30, 2018, year to date revenues were \$112,862,527. The revenues by fund are depicted in the following chart:

As revealed by the chart, CRA-SEOPW, CRA-OMNI, and Community Development funds contribute approximately 60% of total revenues for the City's SRF. These funds show revenues of \$25,455,398, \$21,436,168, and \$17,572,557 respectively.