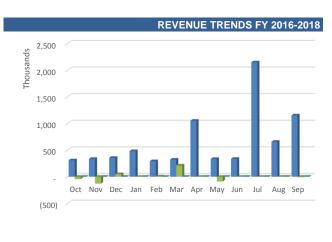

#### **REVENUE OVERVIEW**

The primary sources of revenues for the SRF of the City of Miami consist of taxes, grants, assessments, and fees. As of June 30, 2018, year to date revenues were \$112,862,527. The revenues by fund are depicted in the following chart:

As revealed by the chart, CRA-SEOPW, CRA-OMNI, and Community Development funds contribute approximately 60% of total revenues for the City's SRF. These funds show revenues of \$25,455,398, \$21,436,168, and \$17,572,557 respectively.