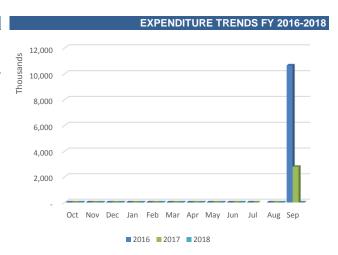

Consistently, the Midtown CRA Special Revenue expenditures are higher than the Budget (YTD) by \$1,592,617 dollars or 32.04%. Relative to the Budget (YTD), the accumulated expenditures year to date constitute 99.03%. Overall, the revenues are higher than the expenditures, resulting in a favorable trend.