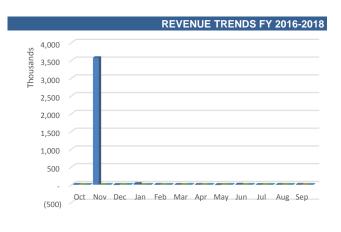

■ 2016 ■ 2017 ■ 2018

As of June 30, 2018, the OMNI CRA Special Revenue revenues are lower than the Budget (YTD) by \$14,585,506 dollars or 36.43%. Relative to the Budget (YTD), the accumulated revenue year to date constitutes 47.68%.