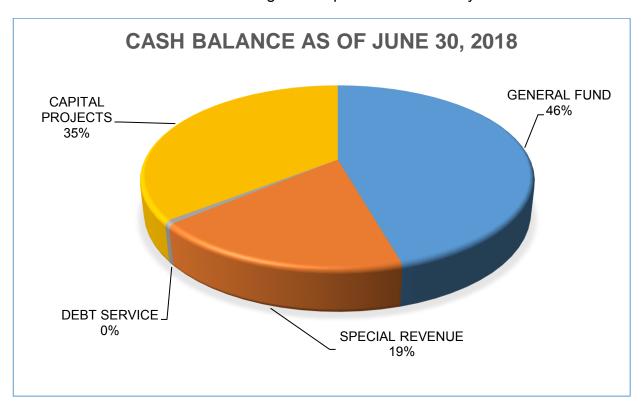

#### **REVENUE OVERVIEW**

The primary sources of revenues for the SRF of the City of Miami consist of taxes, grants, assessments, and fees. As of June 30, 2018, year to date revenues were \$112,862,527. The revenues by fund are depicted in the following chart:

As revealed by the chart, CRA-SEOPW, CRA-OMNI, and Community Development funds contribute approximately 60% of total revenues for the City's SRF. These funds show revenues of \$25,455,398, \$21,436,168, and \$17,572,557 respectively.