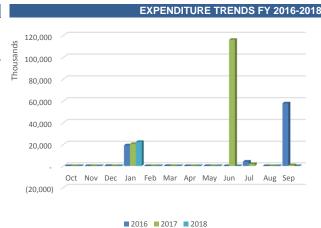

# OMNI CRA Special Revenue

#### **Expenditure Analysis**

| BUDG  | ET TO ACTUAL                   |                                     |                      |                            |                       |                      |                                       |
|-------|--------------------------------|-------------------------------------|----------------------|----------------------------|-----------------------|----------------------|---------------------------------------|
| Month | FY18 Amended Budget<br>(Year)* | % of Year<br>complete -<br>Budget** | FY18 Budget<br>(YTD) | FY18 Actuals<br>(Month)*** | FY18 Actuals<br>(YTD) | YTD Actual to Budget | Variance<br>Budget -<br>Actuals (YTD) |
| Oct   | 53,387,872                     | 8.33%                               | 4,448,989            | 123,642                    | 123,642               | 0.23%                | 4,325,347                             |
| Nov   | 53,387,872                     | 16.67%                              | 8,897,979            | 726,638                    | 850,280               | 1.59%                | 8,047,699                             |
| Dec   | 53,387,872                     | 25.00%                              | 13,346,968           | 142,616                    | 992,896               | 1.86%                | 12,354,072                            |
| Jan   | 53,387,872                     | 33.33%                              | 17,795,957           | (2,267,741)                | (1,274,845)           | -2.39%               | 19,070,802                            |
| Feb   | 53,387,872                     | 41.67%                              | 22,244,947           | 195,881                    | (1,078,964)           | -2.02%               | 23,323,911                            |
| Mar   | 53,387,872                     | 50.00%                              | 26,693,936           | 9,102,618                  | 8,023,655             | 15.03%               | 18,670,281                            |
| Apr   | 53,387,872                     | 58.33%                              | 31,142,925           | 211,630                    | 8,235,284             | 15.43%               | 22,907,641                            |
| May   | 53,387,872                     | 66.67%                              | 35,591,915           | 285,254                    | 8,520,538             | 15.96%               | 27,071,377                            |
| Jun   | 53,387,872                     | 75.00%                              | 40,040,904           | 252,412                    | 8,772,949             | 16.43%               | 31,267,955                            |
| Jul   |                                |                                     |                      |                            |                       |                      |                                       |
| Aug   |                                |                                     |                      |                            |                       |                      |                                       |
| Sep   |                                |                                     |                      |                            |                       |                      |                                       |

As of June 30, 2018, the OMNI CRA Special Revenue expenditures are lower than the Budget (YTD) by \$31,267,955 dollars or 78.09%. Relative to the Budget (YTD), the accumulated expenditures year to date constitute 16.43%. Overall, the revenues are higher than the expenditures, resulting in a favorable trend.