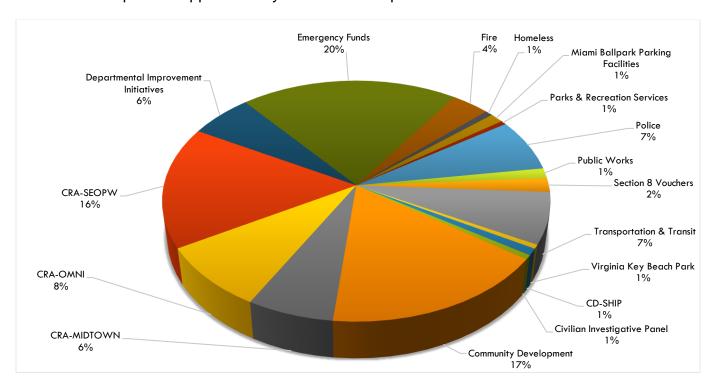

#### **REVENUE OVERVIEW**

The primary sources of revenues for the SRF of the City of Miami consist of taxes, grants, assessments, and fees. As of June 30, 2018, year to date revenues were \$112,862,527. The revenues by fund are depicted in the following chart:

As revealed by the chart, CRA-SEOPW, CRA-OMNI, and Community Development funds contribute approximately 60% of total revenues for the City's SRF. These funds show revenues of \$25,455,398, \$21,436,168, and \$17,572,557 respectively.

#### **EXPENDITURES OVERVIEW**

The expenditures for the SRF were \$103,765,408 as of June 30, 2018 and the Emergency, CRA-SEOPW, Community Development funds have the highest expenditures within the SRF. These funds represent approximately 53% of total expenditures as demonstrated below.