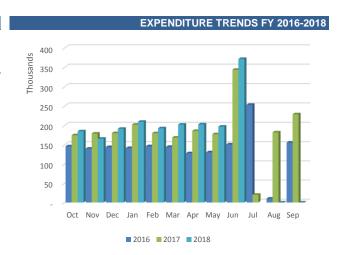

#### **EXPENDITURE ANALYSIS**

#### **Expenditures by Function**

| Expenditures             | FY | 2017 YTD    | % of Total Exp<br>2017 | FY | 2018 YTD*   | % of Total Exp<br>2018 | Va | ariance FY17<br>vs FY18 | % Variance |
|--------------------------|----|-------------|------------------------|----|-------------|------------------------|----|-------------------------|------------|
| Public Safety            | \$ | 290,469,872 | 61.62%                 | \$ | 298,788,822 | 60.56%                 | \$ | 8,318,951               | 2.86%      |
| General Government       | \$ | 68,188,328  | 14.46%                 | \$ | 72,831,049  | 14.76%                 | \$ | 4,642,721               | 6.81%      |
| Public Works             | \$ | 56,131,363  | 11.91%                 | \$ | 59,983,646  | 12.16%                 | \$ | 3,852,283               | 6.86%      |
| Other                    | \$ | 43,073,652  | 9.14%                  | \$ | 45,990,983  | 9.32%                  | \$ | 2,917,331               | 6.77%      |
| Planning and Development | \$ | 13,558,558  | 2.88%                  | \$ | 15,789,400  | 3.20%                  | \$ | 2,230,842               | 16.45%     |
| Total                    | \$ | 471,421,773 | 100%                   | \$ | 493,383,901 | 100%                   | \$ | 21,962,128              | 4.66%      |

<sup>\*</sup> Unaudited figures

The total General Fund expenditures as of June 30, 2018 were \$493,383,901. Public Safety was the largest expenditure category with 61% of total expenditures for the General Fund.

Compared to the total expenditures of the General Fund the prior year to date, the figure as of June 30, 2018 is higher by 4.66%. The variance was due to increased in expenditures in Public Safety by \$8.3 million, Public Works by \$3.8 million, the General Government by \$4.6 million, and the Other category by \$2.9 million.