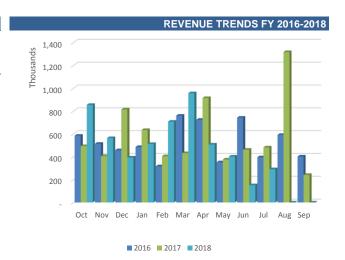

#### **REVENUE OVERVIEW**

The primary sources of revenues for the SRF of the City of Miami consist of taxes, grants, assessments, and fees. As of June 30, 2018, year to date revenues were \$112,862,527. The revenues by fund are depicted in the following chart:

As revealed by the chart, CRA-SEOPW, CRA-OMNI, and Community Development funds contribute approximately 60% of total revenues for the City's SRF. These funds show revenues of \$25,455,398, \$21,436,168, and \$17,572,557 respectively.