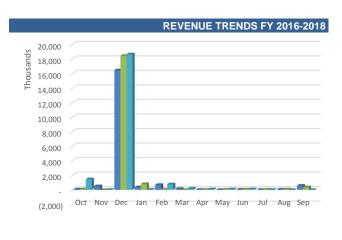

As of June 30, 2018, the Community Development Special Revenue Fund revenues are lower than the Budget (YTD) by \$17,963,943 dollars or 50.55%. Relative to the Budget (YTD), the accumulated revenue year to date constitutes 37.09%.