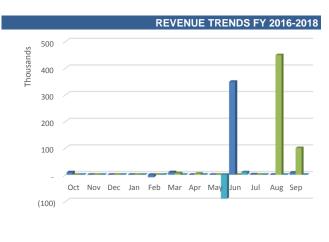

■ 2016 ■ 2017 ■ 2018

As of June 30, 2018, the OMNI CRA Special Revenue revenues are lower than the Budget (YTD) by \$14,585,506 dollars or 36.43%. Relative to the Budget (YTD), the accumulated revenue year to date constitutes 47.68%.