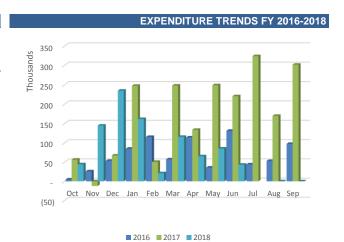

#### **Revenue Analysis**

| BUDG  | ET TO ACTUAL                   |                                     |                      |                            |                       |                         |                                       |
|-------|--------------------------------|-------------------------------------|----------------------|----------------------------|-----------------------|-------------------------|---------------------------------------|
| Month | FY18 Amended Budget<br>(Year)* | % of Year<br>complete -<br>Budget** | FY18 Budget<br>(YTD) | FY18 Actuals<br>(Month)*** | FY18 Actuals<br>(YTD) | YTD Actual<br>to Budget | Variance<br>Budget -<br>Actuals (YTD) |
| Oct   | 53,387,872                     | 8.33%                               | 4,448,989            | 12,278                     | 12,278                | 0.02%                   | 4,436,711                             |
| Nov   | 53,387,872                     | 16.67%                              | 8,897,979            | 83,492                     | 95,770                | 0.18%                   | 8,802,208                             |
| Dec   | 53,387,872                     | 25.00%                              | 13,346,968           | 18,030,369                 | 18,126,140            | 33.95%                  | (4,779,172)                           |
| Jan   | 53,387,872                     | 33.33%                              | 17,795,957           | 210,010                    | 18,336,150            | 34.35%                  | (540,193)                             |
| Feb   | 53,387,872                     | 41.67%                              | 22,244,947           | 754,652                    | 19,090,802            | 35.76%                  | 3,154,145                             |
| Mar   | 53,387,872                     | 50.00%                              | 26,693,936           | 6,188,642                  | 25,279,444            | 47.35%                  | 1,414,492                             |
| Apr   | 53,387,872                     | 58.33%                              | 31,142,925           | 35,174                     | 25,314,618            | 47.42%                  | 5,828,308                             |
| May   | 53,387,872                     | 66.67%                              | 35,591,915           | 102,752                    | 25,417,369            | 47.61%                  | 10,174,545                            |
| Jun   | 53,387,872                     | 75.00%                              | 40,040,904           | 38,029                     | 25,455,398            | 47.68%                  | 14,585,506                            |
| Jul   |                                |                                     |                      |                            |                       |                         |                                       |
| Aug   |                                |                                     |                      |                            |                       |                         |                                       |
| Sep   |                                |                                     |                      |                            |                       |                         |                                       |

■ 2016 ■ 2017 ■ 2018

As of June 30, 2018, the OMNI CRA Special Revenue revenues are lower than the Budget (YTD) by \$14,585,506 dollars or 36.43%. Relative to the Budget (YTD), the accumulated revenue year to date constitutes 47.68%.

As of June 30, 2018, the OMNI CRA Special Revenue expenditures are lower than the Budget (YTD) by \$31,267,955 dollars or 78.09%. Relative to the Budget (YTD), the accumulated expenditures year to date constitute 16.43%. Overall, the revenues are higher than the expenditures, resulting in a favorable trend.