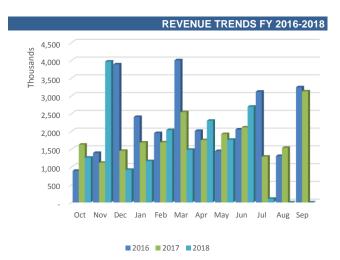

#### **REVENUE ANALYSIS**

#### Revenues by Source

| Revenues                         | F  | Y 2017 YTD  | % of Total Rev<br>2017 | F  | Y 2018 YTD* | % of Total Rev<br>2018 | ٧  | ariance FY17<br>vs FY18 | % Variance |
|----------------------------------|----|-------------|------------------------|----|-------------|------------------------|----|-------------------------|------------|
| Property Taxes                   | \$ | 293,011,072 | 50.76%                 | \$ | 320,730,738 | 52.53%                 | \$ | 27,719,666              | 9.46%      |
| Charges for Services             | \$ | 91,251,993  | 15.81%                 | \$ | 94,707,510  | 15.51%                 | \$ | 3,455,516               | 3.79%      |
| Licenses and Permits             | \$ | 57,038,238  | 9.88%                  | \$ | 55,907,211  | 9.16%                  | \$ | (1,131,027)             | -1.98%     |
| Intergovernmental Revenues       | \$ | 44,677,600  | 7.74%                  | \$ | 47,721,461  | 7.82%                  | \$ | 3,043,861               | 6.81%      |
| Franchise and Other Taxes        | \$ | 64,803,634  | 11.23%                 | \$ | 65,767,236  | 10.77%                 | \$ | 963,602                 | 1.49%      |
| Fines and Forfeitures            | \$ | 11,611,314  | 2.01%                  | \$ | 11,166,727  | 1.83%                  | \$ | (444,587)               | -3.83%     |
| Other                            | \$ | 7,452,227   | 1.29%                  | \$ | 6,624,880   | 1.09%                  | \$ | (827,347)               | -11.10%    |
| Investment Earnings (Loss)       | \$ | 1,909,565   | 0.33%                  | \$ | 4,501,344   | 0.74%                  | \$ | 2,591,779               | 135.73%    |
| Proceeds from Sale of Properties | \$ | 506,124     | 0.09%                  | \$ | 67,630      | 0.01%                  | \$ | (438,494)               | -87%       |
| Transfers In                     | \$ | 4,936,606   | 0.86%                  | \$ | 3,317,970   | 0.54%                  | \$ | (1,618,636)             | -32.79%    |
| Total                            | \$ | 577,198,373 | 100%                   | \$ | 610,512,706 | 100%                   | \$ | 33,314,333              | 5.77%      |

<sup>\*</sup> Unaudited figures

The total General Fund revenue collected as of June 30, 2018 was \$610,512,706. Property Tax was the largest category making up 53% of the total revenue for the General Fund.

As of June 30, 2018, General Fund revenue is higher than FY 2017 by \$33.3 million or 5.7%, primarily due to an increase in Property Tax collection by \$27 million.

as of June 30, 2018