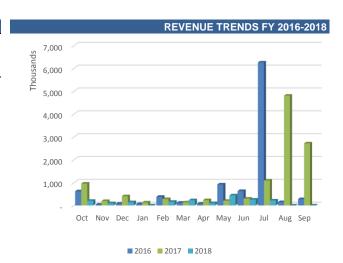

#### **REVENUE ANALYSIS**

#### Revenues by Source

| Revenues                         | F  | Y 2017 YTD  | % of Total Rev<br>2017 | F  | Y 2018 YTD* | % of Total Rev<br>2018 | ٧  | ariance FY17<br>vs FY18 | % Variance |
|----------------------------------|----|-------------|------------------------|----|-------------|------------------------|----|-------------------------|------------|
| Property Taxes                   | \$ | 293,011,072 | 50.76%                 | \$ | 320,730,738 | 52.53%                 | \$ | 27,719,666              | 9.46%      |
| Charges for Services             | \$ | 91,251,993  | 15.81%                 | \$ | 94,707,510  | 15.51%                 | \$ | 3,455,516               | 3.79%      |
| Licenses and Permits             | \$ | 57,038,238  | 9.88%                  | \$ | 55,907,211  | 9.16%                  | \$ | (1,131,027)             | -1.98%     |
| Intergovernmental Revenues       | \$ | 44,677,600  | 7.74%                  | \$ | 47,721,461  | 7.82%                  | \$ | 3,043,861               | 6.81%      |
| Franchise and Other Taxes        | \$ | 64,803,634  | 11.23%                 | \$ | 65,767,236  | 10.77%                 | \$ | 963,602                 | 1.49%      |
| Fines and Forfeitures            | \$ | 11,611,314  | 2.01%                  | \$ | 11,166,727  | 1.83%                  | \$ | (444,587)               | -3.83%     |
| Other                            | \$ | 7,452,227   | 1.29%                  | \$ | 6,624,880   | 1.09%                  | \$ | (827,347)               | -11.10%    |
| Investment Earnings (Loss)       | \$ | 1,909,565   | 0.33%                  | \$ | 4,501,344   | 0.74%                  | \$ | 2,591,779               | 135.73%    |
| Proceeds from Sale of Properties | \$ | 506,124     | 0.09%                  | \$ | 67,630      | 0.01%                  | \$ | (438,494)               | -87%       |
| Transfers In                     | \$ | 4,936,606   | 0.86%                  | \$ | 3,317,970   | 0.54%                  | \$ | (1,618,636)             | -32.79%    |
| Total                            | \$ | 577,198,373 | 100%                   | \$ | 610,512,706 | 100%                   | \$ | 33,314,333              | 5.77%      |

<sup>\*</sup> Unaudited figures

The total General Fund revenue collected as of June 30, 2018 was \$610,512,706. Property Tax was the largest category making up 53% of the total revenue for the General Fund.

As of June 30, 2018, General Fund revenue is higher than FY 2017 by \$33.3 million or 5.7%, primarily due to an increase in Property Tax collection by \$27 million.

as of June 30, 2018