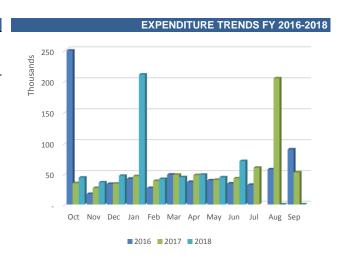

#### **EXPENDITURE ANALYSIS**

#### **Expenditures by Function**

| Expenditures             | FY | 2017 YTD    | % of Total Exp<br>2017 | FY | 2018 YTD*   | % of Total Exp<br>2018 | Va | ariance FY17<br>vs FY18 | % Variance |
|--------------------------|----|-------------|------------------------|----|-------------|------------------------|----|-------------------------|------------|
| Public Safety            | \$ | 290,469,872 | 61.62%                 | \$ | 298,788,822 | 60.56%                 | \$ | 8,318,951               | 2.86%      |
| General Government       | \$ | 68,188,328  | 14.46%                 | \$ | 72,831,049  | 14.76%                 | \$ | 4,642,721               | 6.81%      |
| Public Works             | \$ | 56,131,363  | 11.91%                 | \$ | 59,983,646  | 12.16%                 | \$ | 3,852,283               | 6.86%      |
| Other                    | \$ | 43,073,652  | 9.14%                  | \$ | 45,990,983  | 9.32%                  | \$ | 2,917,331               | 6.77%      |
| Planning and Development | \$ | 13,558,558  | 2.88%                  | \$ | 15,789,400  | 3.20%                  | \$ | 2,230,842               | 16.45%     |
| Total                    | \$ | 471,421,773 | 100%                   | \$ | 493,383,901 | 100%                   | \$ | 21,962,128              | 4.66%      |

<sup>\*</sup> Unaudited figures

The total General Fund expenditures as of June 30, 2018 were \$493,383,901. Public Safety was the largest expenditure category with 61% of total expenditures for the General Fund.

Compared to the total expenditures of the General Fund the prior year to date, the figure as of June 30, 2018 is higher by 4.66%. The variance was due to increased in expenditures in Public Safety by \$8.3 million, Public Works by \$3.8 million, the General Government by \$4.6 million, and the Other category by \$2.9 million.