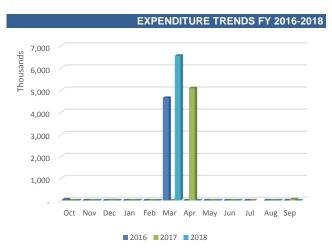

As of June 30, 2018, the City Clerk Services Special Revenue Fund revenues are lower than the Budget (YTD) by \$661,311 dollars or 77.35%. Relative to the Budget (YTD), the accumulated revenue year to date constitutes 16.99%.

Consistently, the City Clerk Services Special Revenue Fund expenditures are lower than the Budget (YTD) by \$780,991 dollars or 91.34%. Relative to the Budget (YTD), the accumulated expenditures year to date constitute 6.49%. Overall, the revenues are higher than the expenditures, resulting in a favorable trend.