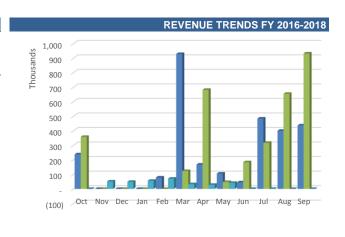

#### **REVENUE OVERVIEW**

The primary sources of revenues for the SRF of the City of Miami consist of taxes, grants, assessments, and fees. As of June 30, 2018, year to date revenues were \$112,862,527. The revenues by fund are depicted in the following chart:

As revealed by the chart, CRA-SEOPW, CRA-OMNI, and Community Development funds contribute approximately 60% of total revenues for the City's SRF. These funds show revenues of \$25,455,398, \$21,436,168, and \$17,572,557 respectively.