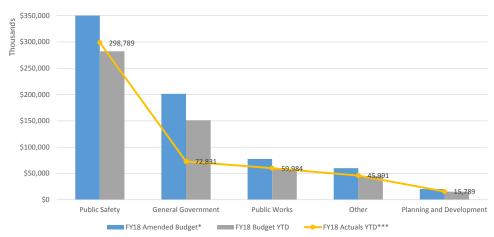

The governmental function of the GF with the largest expenditures as of June 2018 is Public Safety, which exceeded its YTD budget by 6%. Also, the Public Works, Planning and Development, and the Other categories expenditures are slightly higher than their YTD budget. However, the General Government is lower than its YTD Expenditure by 52%. Overall, the total expenditures for the GF as of June, 2018 are lower than their YTD budget by \$58.4 million.