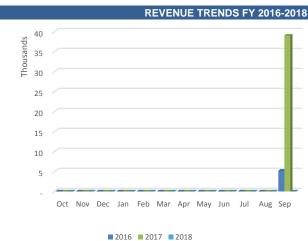

As of June 30, 2018, the Midtown CRA Special Revenue revenues are higher than the Budget (YTD) by \$1,656,899 dollars or 33.33%. Relative to the Budget (YTD), the accumulated revenue year to date constitutes 100%.