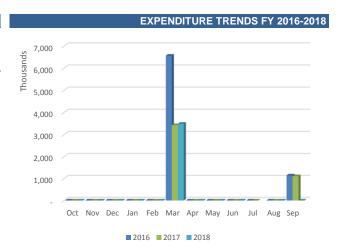

# City Clerk Services Special Revenue Fund

#### **Expenditure Analysis**

| BUDGE | T TO ACTU                            | JAL                                 |                      |                               |                          |                         |                                       |
|-------|--------------------------------------|-------------------------------------|----------------------|-------------------------------|--------------------------|-------------------------|---------------------------------------|
| Month | FY18<br>Amended<br>Budget<br>(Year)* | % of Year<br>complete -<br>Budget** | FY18 Budget<br>(YTD) | FY18<br>Actuals<br>(Month)*** | FY18<br>Actuals<br>(YTD) | YTD Actual<br>to Budget | Variance<br>Budget -<br>Actuals (YTD) |
| Oct   | 1,140,000                            | 8.33%                               | 95,000               | 3,796                         | 3,796                    | 0.33%                   | 91,204                                |
| Nov   | 1,140,000                            | 16.67%                              | 190,000              | 3,781                         | 7,576                    | 0.66%                   | 182,424                               |
| Dec   | 1,140,000                            | 25.00%                              | 285,000              | 2,899                         | 10,475                   | 0.92%                   | 274,525                               |
| Jan   | 1,140,000                            | 33.33%                              | 380,000              | 38,522                        | 48,997                   | 4.30%                   | 331,003                               |
| Feb   | 1,140,000                            | 41.67%                              | 475,000              | 4,906                         | 53,903                   | 4.73%                   | 421,097                               |
| Mar   | 1,140,000                            | 50.00%                              | 570,000              | 4,168                         | 58,071                   | 5.09%                   | 511,929                               |
| Apr   | 1,140,000                            | 58.33%                              | 665,000              | 5,693                         | 63,764                   | 5.59%                   | 601,236                               |
| May   | 1,140,000                            | 66.67%                              | 760,000              | 3,900                         | 67,664                   | 5.94%                   | 692,336                               |
| Jun   | 1,140,000                            | 75.00%                              | 855,000              | 6,345                         | 74,009                   | 6.49%                   | 780,991                               |
| Jul   |                                      |                                     |                      |                               |                          |                         |                                       |
| Aug   |                                      |                                     |                      |                               |                          |                         |                                       |

Consistently, the City Clerk Services Special Revenue Fund expenditures are lower than the Budget (YTD) by \$780,991 dollars or 91.34%. Relative to the Budget (YTD), the accumulated expenditures year to date constitute 6.49%. Overall, the revenues are higher than the expenditures, resulting in a favorable trend.