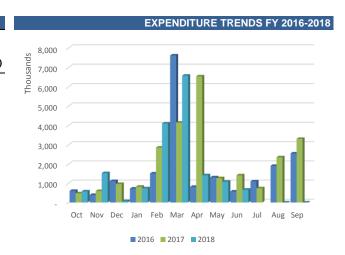

#### **EXPENDITURE ANALYSIS**

#### **Expenditures by Function**

| Expenditures             | FY | 2017 YTD    | % of Total Exp<br>2017 | FY | 2018 YTD*   | % of Total Exp<br>2018 | Va | ariance FY17<br>vs FY18 | % Variance |
|--------------------------|----|-------------|------------------------|----|-------------|------------------------|----|-------------------------|------------|
| Public Safety            | \$ | 290,469,872 | 61.62%                 | \$ | 298,788,822 | 60.56%                 | \$ | 8,318,951               | 2.86%      |
| General Government       | \$ | 68,188,328  | 14.46%                 | \$ | 72,831,049  | 14.76%                 | \$ | 4,642,721               | 6.81%      |
| Public Works             | \$ | 56,131,363  | 11.91%                 | \$ | 59,983,646  | 12.16%                 | \$ | 3,852,283               | 6.86%      |
| Other                    | \$ | 43,073,652  | 9.14%                  | \$ | 45,990,983  | 9.32%                  | \$ | 2,917,331               | 6.77%      |
| Planning and Development | \$ | 13,558,558  | 2.88%                  | \$ | 15,789,400  | 3.20%                  | \$ | 2,230,842               | 16.45%     |
| Total                    | \$ | 471,421,773 | 100%                   | \$ | 493,383,901 | 100%                   | \$ | 21,962,128              | 4.66%      |

<sup>\*</sup> Unaudited figures

The total General Fund expenditures as of June 30, 2018 were \$493,383,901. Public Safety was the largest expenditure category with 61% of total expenditures for the General Fund.

Compared to the total expenditures of the General Fund the prior year to date, the figure as of June 30, 2018 is higher by 4.66%. The variance was due to increased in expenditures in Public Safety by \$8.3 million, Public Works by \$3.8 million, the General Government by \$4.6 million, and the Other category by \$2.9 million.