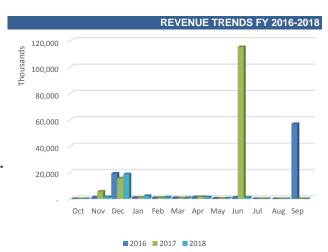

# OMNI CRA Special Revenue

#### **Revenue Analysis**

| BUDG  | ET TO ACTUAL                   |                                     |                      |                            |                       |                         |                                       |
|-------|--------------------------------|-------------------------------------|----------------------|----------------------------|-----------------------|-------------------------|---------------------------------------|
| Month | FY18 Amended Budget<br>(Year)* | % of Year<br>complete -<br>Budget** | FY18 Budget<br>(YTD) | FY18 Actuals<br>(Month)*** | FY18 Actuals<br>(YTD) | YTD Actual<br>to Budget | Variance<br>Budget -<br>Actuals (YTD) |
| Oct   | 53,387,872                     | 8.33%                               | 4,448,989            | 12,278                     | 12,278                | 0.02%                   | 4,436,711                             |
| Nov   | 53,387,872                     | 16.67%                              | 8,897,979            | 83,492                     | 95,770                | 0.18%                   | 8,802,208                             |
| Dec   | 53,387,872                     | 25.00%                              | 13,346,968           | 18,030,369                 | 18,126,140            | 33.95%                  | (4,779,172)                           |
| Jan   | 53,387,872                     | 33.33%                              | 17,795,957           | 210,010                    | 18,336,150            | 34.35%                  | (540,193)                             |
| Feb   | 53,387,872                     | 41.67%                              | 22,244,947           | 754,652                    | 19,090,802            | 35.76%                  | 3,154,145                             |
| Mar   | 53,387,872                     | 50.00%                              | 26,693,936           | 6,188,642                  | 25,279,444            | 47.35%                  | 1,414,492                             |
| Apr   | 53,387,872                     | 58.33%                              | 31,142,925           | 35,174                     | 25,314,618            | 47.42%                  | 5,828,308                             |
| May   | 53,387,872                     | 66.67%                              | 35,591,915           | 102,752                    | 25,417,369            | 47.61%                  | 10,174,545                            |
| Jun   | 53,387,872                     | 75.00%                              | 40,040,904           | 38,029                     | 25,455,398            | 47.68%                  | 14,585,506                            |
| Jul   |                                |                                     |                      |                            |                       |                         |                                       |
| Aug   |                                |                                     |                      |                            |                       |                         |                                       |
| Sep   |                                |                                     |                      |                            |                       |                         |                                       |

■ 2016 ■ 2017 ■ 2018

As of June 30, 2018, the OMNI CRA Special Revenue revenues are lower than the Budget (YTD) by \$14,585,506 dollars or 36.43%. Relative to the Budget (YTD), the accumulated revenue year to date constitutes 47.68%.