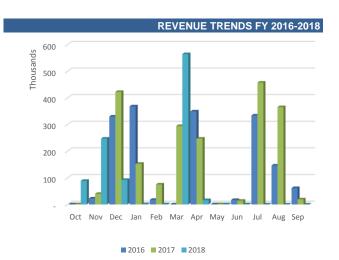

#### **REVENUE ANALYSIS**

#### Revenues by Source

| Revenues                         | F  | Y 2017 YTD  | % of Total Rev<br>2017 | F  | Y 2018 YTD* | % of Total Rev<br>2018 | ٧  | ariance FY17<br>vs FY18 | % Variance |
|----------------------------------|----|-------------|------------------------|----|-------------|------------------------|----|-------------------------|------------|
| Property Taxes                   | \$ | 293,011,072 | 50.76%                 | \$ | 320,730,738 | 52.53%                 | \$ | 27,719,666              | 9.46%      |
| Charges for Services             | \$ | 91,251,993  | 15.81%                 | \$ | 94,707,510  | 15.51%                 | \$ | 3,455,516               | 3.79%      |
| Licenses and Permits             | \$ | 57,038,238  | 9.88%                  | \$ | 55,907,211  | 9.16%                  | \$ | (1,131,027)             | -1.98%     |
| Intergovernmental Revenues       | \$ | 44,677,600  | 7.74%                  | \$ | 47,721,461  | 7.82%                  | \$ | 3,043,861               | 6.81%      |
| Franchise and Other Taxes        | \$ | 64,803,634  | 11.23%                 | \$ | 65,767,236  | 10.77%                 | \$ | 963,602                 | 1.49%      |
| Fines and Forfeitures            | \$ | 11,611,314  | 2.01%                  | \$ | 11,166,727  | 1.83%                  | \$ | (444,587)               | -3.83%     |
| Other                            | \$ | 7,452,227   | 1.29%                  | \$ | 6,624,880   | 1.09%                  | \$ | (827,347)               | -11.10%    |
| Investment Earnings (Loss)       | \$ | 1,909,565   | 0.33%                  | \$ | 4,501,344   | 0.74%                  | \$ | 2,591,779               | 135.73%    |
| Proceeds from Sale of Properties | \$ | 506,124     | 0.09%                  | \$ | 67,630      | 0.01%                  | \$ | (438,494)               | -87%       |
| Transfers In                     | \$ | 4,936,606   | 0.86%                  | \$ | 3,317,970   | 0.54%                  | \$ | (1,618,636)             | -32.79%    |
| Total                            | \$ | 577,198,373 | 100%                   | \$ | 610,512,706 | 100%                   | \$ | 33,314,333              | 5.77%      |

<sup>\*</sup> Unaudited figures

The total General Fund revenue collected as of June 30, 2018 was \$610,512,706. Property Tax was the largest category making up 53% of the total revenue for the General Fund.

As of June 30, 2018, General Fund revenue is higher than FY 2017 by \$33.3 million or 5.7%, primarily due to an increase in Property Tax collection by \$27 million.

as of June 30, 2018