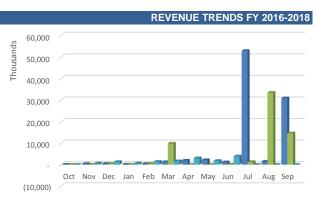

As of June 30, 2018, the Midtown CRA Special Revenue revenues are higher than the Budget (YTD) by \$1,656,899 dollars or 33.33%. Relative to the Budget (YTD), the accumulated revenue year to date constitutes 100%.