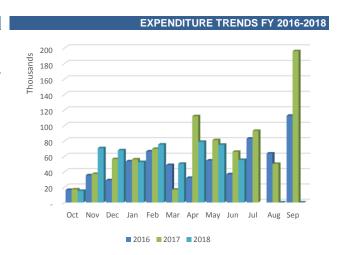

# OMNI CRA Special Revenue

#### **Expenditure Analysis**

| BUDG  | ET TO ACTUAL                   |                                     |                      |                            |                       |                      |                                       |
|-------|--------------------------------|-------------------------------------|----------------------|----------------------------|-----------------------|----------------------|---------------------------------------|
| Month | FY18 Amended Budget<br>(Year)* | % of Year<br>complete -<br>Budget** | FY18 Budget<br>(YTD) | FY18 Actuals<br>(Month)*** | FY18 Actuals<br>(YTD) | YTD Actual to Budget | Variance<br>Budget -<br>Actuals (YTD) |
| Oct   | 53,387,872                     | 8.33%                               | 4,448,989            | 123,642                    | 123,642               | 0.23%                | 4,325,347                             |
| Nov   | 53,387,872                     | 16.67%                              | 8,897,979            | 726,638                    | 850,280               | 1.59%                | 8,047,699                             |
| Dec   | 53,387,872                     | 25.00%                              | 13,346,968           | 142,616                    | 992,896               | 1.86%                | 12,354,072                            |
| Jan   | 53,387,872                     | 33.33%                              | 17,795,957           | (2,267,741)                | (1,274,845)           | -2.39%               | 19,070,802                            |
| Feb   | 53,387,872                     | 41.67%                              | 22,244,947           | 195,881                    | (1,078,964)           | -2.02%               | 23,323,911                            |
| Mar   | 53,387,872                     | 50.00%                              | 26,693,936           | 9,102,618                  | 8,023,655             | 15.03%               | 18,670,281                            |
| Apr   | 53,387,872                     | 58.33%                              | 31,142,925           | 211,630                    | 8,235,284             | 15.43%               | 22,907,641                            |
| May   | 53,387,872                     | 66.67%                              | 35,591,915           | 285,254                    | 8,520,538             | 15.96%               | 27,071,377                            |
| Jun   | 53,387,872                     | 75.00%                              | 40,040,904           | 252,412                    | 8,772,949             | 16.43%               | 31,267,955                            |
| Jul   |                                |                                     |                      |                            |                       |                      |                                       |
| Aug   |                                |                                     |                      |                            |                       |                      |                                       |
| Sep   |                                |                                     |                      |                            |                       |                      |                                       |

As of June 30, 2018, the OMNI CRA Special Revenue expenditures are lower than the Budget (YTD) by \$31,267,955 dollars or 78.09%. Relative to the Budget (YTD), the accumulated expenditures year to date constitute 16.43%. Overall, the revenues are higher than the expenditures, resulting in a favorable trend.