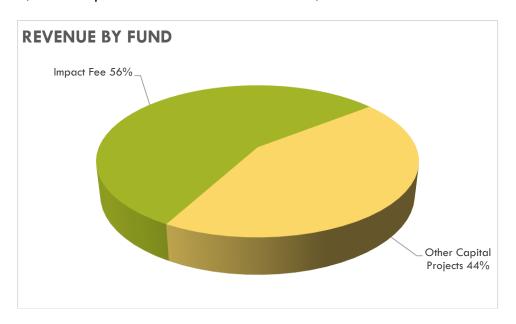

#### **REVENUE OVERVIEW**

The primary sources of revenues for the SRF of the City of Miami consist of taxes, grants, assessments, and fees. As of June 30, 2018, year to date revenues were \$112,862,527. The revenues by fund are depicted in the following chart:

As revealed by the chart, CRA-SEOPW, CRA-OMNI, and Community Development funds contribute approximately 60% of total revenues for the City's SRF. These funds show revenues of \$25,455,398, \$21,436,168, and \$17,572,557 respectively.