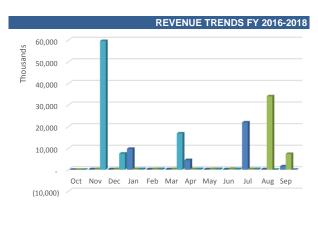

#### **REVENUE OVERVIEW**

The primary sources of revenues for the SRF of the City of Miami consist of taxes, grants, assessments, and fees. As of June 30, 2018, year to date revenues were \$112,862,527. The revenues by fund are depicted in the following chart:

As revealed by the chart, CRA-SEOPW, CRA-OMNI, and Community Development funds contribute approximately 60% of total revenues for the City's SRF. These funds show revenues of \$25,455,398, \$21,436,168, and \$17,572,557 respectively.