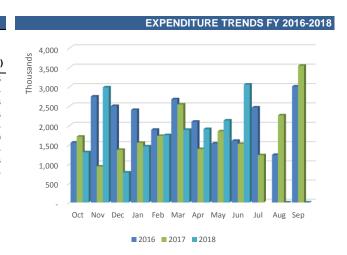

#### **EXPENDITURES OVERVIEW**

The expenditures for the SRF were \$103,765,408 as of June 30, 2018 and the Emergency, CRA-SEOPW, Community Development funds have the highest expenditures within the SRF. These funds represent approximately 53% of total expenditures as demonstrated below.