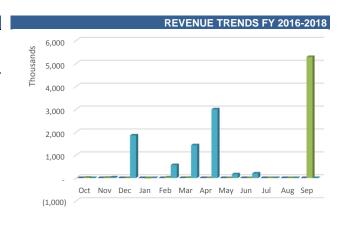

#### **Revenue Analysis**

| Month                    | FY18<br>Amended<br>Budget<br>(Year)* | % of Year<br>complete -<br>Budget** | FY18 Budget<br>(YTD) | FY18<br>Actuals<br>(Month)*** | FY18<br>Actuals<br>(YTD) | YTD Actual<br>to Budget | Variance<br>Budget -<br>Actuals (YTD) |
|--------------------------|--------------------------------------|-------------------------------------|----------------------|-------------------------------|--------------------------|-------------------------|---------------------------------------|
| Oct                      | 6,628,404                            | 8.33%                               | 552,367              | -                             | -                        | 0.00%                   | 552,367                               |
| Nov                      | 6,628,404                            | 16.67%                              | 1,104,734            | -                             | -                        | 0.00%                   | 1,104,734                             |
| Dec                      | 6,628,404                            | 25.00%                              | 1,657,101            | 6,628,202                     | 6,628,202                | 100.00%                 | (4,971,101)                           |
| Jan                      | 6,628,404                            | 33.33%                              | 2,209,468            | -                             | 6,628,202                | 100.00%                 | (4,418,734)                           |
| Feb                      | 6,628,404                            | 41.67%                              | 2,761,835            | -                             | 6,628,202                | 100.00%                 | (3,866,367)                           |
| Mar                      | 6,628,404                            | 50.00%                              | 3,314,202            | -                             | 6,628,202                | 100.00%                 | (3,314,000)                           |
| Apr                      | 6,628,404                            | 58.33%                              | 3,866,569            | -                             | 6,628,202                | 100.00%                 | (2,761,633)                           |
| May                      | 6,628,404                            | 66.67%                              | 4,418,936            | -                             | 6,628,202                | 100.00%                 | (2,209,266)                           |
| <b>Jun</b><br>Jul<br>Aug | 6,628,404                            | 75.00%                              | 4,971,303            | -                             | 6,628,202                | 100.00%                 | (1,656,899)                           |

As of June 30, 2018, the Midtown CRA Special Revenue revenues are higher than the Budget (YTD) by \$1,656,899 dollars or 33.33%. Relative to the Budget (YTD), the accumulated revenue year to date constitutes 100%.