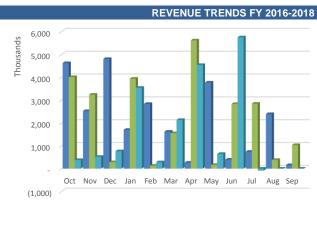

As of June 30, 2018, the City Clerk Services Special Revenue Fund revenues are lower than the Budget (YTD) by \$661,311 dollars or 77.35%. Relative to the Budget (YTD), the accumulated revenue year to date constitutes 16.99%.