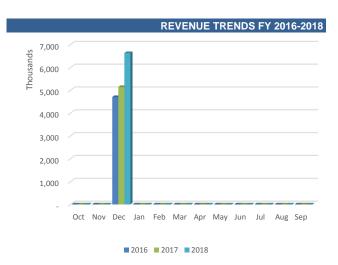

#### **Revenue Analysis**

| Month                    | FY18<br>Amended<br>Budget<br>(Year)* | % of Year<br>complete -<br>Budget** | FY18 Budget<br>(YTD) | FY18<br>Actuals<br>(Month)*** | FY18<br>Actuals<br>(YTD) | YTD Actual<br>to Budget | Variance<br>Budget -<br>Actuals (YTD) |
|--------------------------|--------------------------------------|-------------------------------------|----------------------|-------------------------------|--------------------------|-------------------------|---------------------------------------|
| Oct                      | 6,628,404                            | 8.33%                               | 552,367              | -                             | -                        | 0.00%                   | 552,367                               |
| Nov                      | 6,628,404                            | 16.67%                              | 1,104,734            | -                             | -                        | 0.00%                   | 1,104,734                             |
| Dec                      | 6,628,404                            | 25.00%                              | 1,657,101            | 6,628,202                     | 6,628,202                | 100.00%                 | (4,971,101)                           |
| Jan                      | 6,628,404                            | 33.33%                              | 2,209,468            | -                             | 6,628,202                | 100.00%                 | (4,418,734)                           |
| Feb                      | 6,628,404                            | 41.67%                              | 2,761,835            | -                             | 6,628,202                | 100.00%                 | (3,866,367)                           |
| Mar                      | 6,628,404                            | 50.00%                              | 3,314,202            | -                             | 6,628,202                | 100.00%                 | (3,314,000)                           |
| Apr                      | 6,628,404                            | 58.33%                              | 3,866,569            | -                             | 6,628,202                | 100.00%                 | (2,761,633)                           |
| May                      | 6,628,404                            | 66.67%                              | 4,418,936            | -                             | 6,628,202                | 100.00%                 | (2,209,266)                           |
| <b>Jun</b><br>Jul<br>Aug | 6,628,404                            | 75.00%                              | 4,971,303            | -                             | 6,628,202                | 100.00%                 | (1,656,899)                           |

As of June 30, 2018, the Midtown CRA Special Revenue revenues are higher than the Budget (YTD) by \$1,656,899 dollars or 33.33%. Relative to the Budget (YTD), the accumulated revenue year to date constitutes 100%.