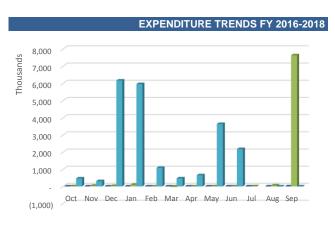

#### **Revenue Analysis**

| BUDG  | ET TO ACTUAL                   |                                     |                      |                            |                       |                         |                                       |
|-------|--------------------------------|-------------------------------------|----------------------|----------------------------|-----------------------|-------------------------|---------------------------------------|
| Month | FY18 Amended Budget<br>(Year)* | % of Year<br>complete -<br>Budget** | FY18 Budget<br>(YTD) | FY18 Actuals<br>(Month)*** | FY18 Actuals<br>(YTD) | YTD Actual<br>to Budget | Variance<br>Budget -<br>Actuals (YTD) |
| Oct   | 53,387,872                     | 8.33%                               | 4,448,989            | 12,278                     | 12,278                | 0.02%                   | 4,436,711                             |
| Nov   | 53,387,872                     | 16.67%                              | 8,897,979            | 83,492                     | 95,770                | 0.18%                   | 8,802,208                             |
| Dec   | 53,387,872                     | 25.00%                              | 13,346,968           | 18,030,369                 | 18,126,140            | 33.95%                  | (4,779,172)                           |
| Jan   | 53,387,872                     | 33.33%                              | 17,795,957           | 210,010                    | 18,336,150            | 34.35%                  | (540,193)                             |
| Feb   | 53,387,872                     | 41.67%                              | 22,244,947           | 754,652                    | 19,090,802            | 35.76%                  | 3,154,145                             |
| Mar   | 53,387,872                     | 50.00%                              | 26,693,936           | 6,188,642                  | 25,279,444            | 47.35%                  | 1,414,492                             |
| Apr   | 53,387,872                     | 58.33%                              | 31,142,925           | 35,174                     | 25,314,618            | 47.42%                  | 5,828,308                             |
| May   | 53,387,872                     | 66.67%                              | 35,591,915           | 102,752                    | 25,417,369            | 47.61%                  | 10,174,545                            |
| Jun   | 53,387,872                     | 75.00%                              | 40,040,904           | 38,029                     | 25,455,398            | 47.68%                  | 14,585,506                            |
| Jul   |                                |                                     |                      |                            |                       |                         |                                       |
| Aug   |                                |                                     |                      |                            |                       |                         |                                       |
| Sep   |                                |                                     |                      |                            |                       |                         |                                       |

■ 2016 ■ 2017 ■ 2018

As of June 30, 2018, the OMNI CRA Special Revenue revenues are lower than the Budget (YTD) by \$14,585,506 dollars or 36.43%. Relative to the Budget (YTD), the accumulated revenue year to date constitutes 47.68%.