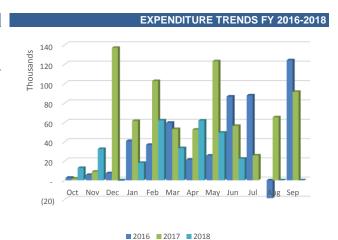

As of June 30, 2018, the OMNI CRA Special Revenue expenditures are lower than the Budget (YTD) by \$31,267,955 dollars or 78.09%. Relative to the Budget (YTD), the accumulated expenditures year to date constitute 16.43%. Overall, the revenues are higher than the expenditures, resulting in a favorable trend.