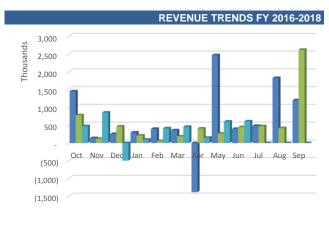

#### **Expenditure Analysis**

| BUDG  | ET TO ACTUAL                   |                                     |                      |                            |                       |                      |                                       |
|-------|--------------------------------|-------------------------------------|----------------------|----------------------------|-----------------------|----------------------|---------------------------------------|
| Month | FY18 Amended Budget<br>(Year)* | % of Year<br>complete -<br>Budget** | FY18 Budget<br>(YTD) | FY18 Actuals<br>(Month)*** | FY18 Actuals<br>(YTD) | YTD Actual to Budget | Variance<br>Budget -<br>Actuals (YTD) |
| Oct   | 53,387,872                     | 8.33%                               | 4,448,989            | 123,642                    | 123,642               | 0.23%                | 4,325,347                             |
| Nov   | 53,387,872                     | 16.67%                              | 8,897,979            | 726,638                    | 850,280               | 1.59%                | 8,047,699                             |
| Dec   | 53,387,872                     | 25.00%                              | 13,346,968           | 142,616                    | 992,896               | 1.86%                | 12,354,072                            |
| Jan   | 53,387,872                     | 33.33%                              | 17,795,957           | (2,267,741)                | (1,274,845)           | -2.39%               | 19,070,802                            |
| Feb   | 53,387,872                     | 41.67%                              | 22,244,947           | 195,881                    | (1,078,964)           | -2.02%               | 23,323,911                            |
| Mar   | 53,387,872                     | 50.00%                              | 26,693,936           | 9,102,618                  | 8,023,655             | 15.03%               | 18,670,281                            |
| Apr   | 53,387,872                     | 58.33%                              | 31,142,925           | 211,630                    | 8,235,284             | 15.43%               | 22,907,641                            |
| May   | 53,387,872                     | 66.67%                              | 35,591,915           | 285,254                    | 8,520,538             | 15.96%               | 27,071,377                            |
| Jun   | 53,387,872                     | 75.00%                              | 40,040,904           | 252,412                    | 8,772,949             | 16.43%               | 31,267,955                            |
| Jul   |                                |                                     |                      |                            |                       |                      |                                       |
| Aug   |                                |                                     |                      |                            |                       |                      |                                       |
| Sep   |                                |                                     |                      |                            |                       |                      |                                       |

As of June 30, 2018, the OMNI CRA Special Revenue expenditures are lower than the Budget (YTD) by \$31,267,955 dollars or 78.09%. Relative to the Budget (YTD), the accumulated expenditures year to date constitute 16.43%. Overall, the revenues are higher than the expenditures, resulting in a favorable trend.