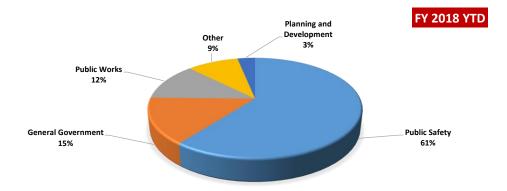

<sup>\*</sup> Unaudited figures

The total General Fund expenditures as of June 30, 2018 were \$493,383,901. Public Safety was the largest expenditure category with 61% of total expenditures for the General Fund.