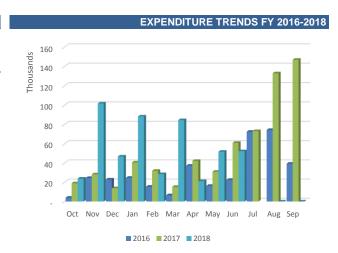

As of June 30, 2018, the City Clerk Services Special Revenue Fund revenues are lower than the Budget (YTD) by \$661,311 dollars or 77.35%. Relative to the Budget (YTD), the accumulated revenue year to date constitutes 16.99%.

Consistently, the City Clerk Services Special Revenue Fund expenditures are lower than the Budget (YTD) by \$780,991 dollars or 91.34%. Relative to the Budget (YTD), the accumulated expenditures year to date constitute 6.49%. Overall, the revenues are higher than the expenditures, resulting in a favorable trend.