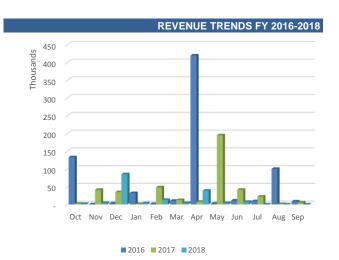

As shown on the above chart, the total collected revenue between December and June is greater than its YTD budgeted amount. As of June 30, 2018, the difference was 11%. Property taxes are the major source of General fund revenue. The majority of property taxes are collected between the months of December and April.