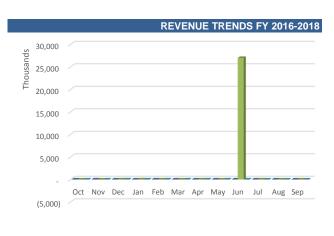

#### **REVENUE OVERVIEW**

The primary sources of revenues for the SRF of the City of Miami consist of taxes, grants, assessments, and fees. As of June 30, 2018, year to date revenues were \$112,862,527. The revenues by fund are depicted in the following chart:

As revealed by the chart, CRA-SEOPW, CRA-OMNI, and Community Development funds contribute approximately 60% of total revenues for the City's SRF. These funds show revenues of \$25,455,398, \$21,436,168, and \$17,572,557 respectively.