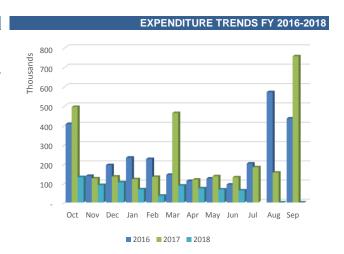

The governmental function of the GF with the largest expenditures as of June 2018 is Public Safety, which exceeded its YTD budget by 6%. Also, the Public Works, Planning and Development, and the Other categories expenditures are slightly higher than their YTD budget. However, the General Government is lower than its YTD Expenditure by 52%. Overall, the total expenditures for the GF as of June, 2018 are lower than their YTD budget by \$58.4 million.