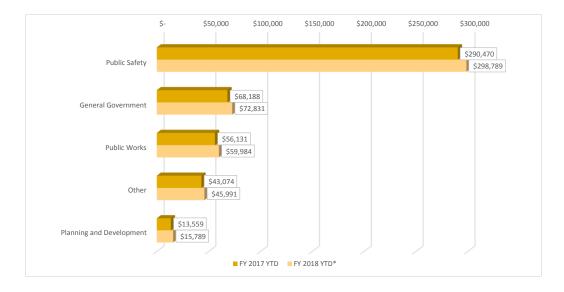

Compared to the total expenditures of the General Fund the prior year to date, the figure as of June 30, 2018 is higher by 4.66%. The variance was due to increased in expenditures in Public Safety by \$8.3 million, Public Works by \$3.8 million, the General Government by \$4.6 million, and the Other category by \$2.9 million.