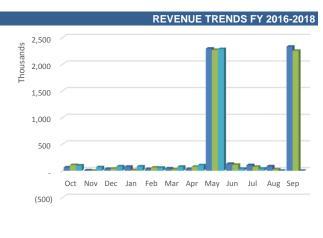

As of June 30,2018, the Civilian Investigative Panel revenues are higher than the Budget (YTD) by \$243,500 dollars or 27.65%. Relative to the Budget (YTD), the accumulated revenue year to date constitutes 95.74%.