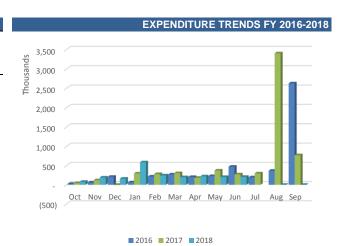

#### **Expenditure Analysis**

Sep

Sep

| BUDGE                    | ET TO ACTU                           | JAL                                 |                      |                               |                          |                         |                                       |
|--------------------------|--------------------------------------|-------------------------------------|----------------------|-------------------------------|--------------------------|-------------------------|---------------------------------------|
| Month                    | FY18<br>Amended<br>Budget<br>(Year)* | % of Year<br>complete -<br>Budget** | FY18 Budget<br>(YTD) | FY18<br>Actuals<br>(Month)*** | FY18<br>Actuals<br>(YTD) | YTD Actual<br>to Budget | Variance<br>Budget -<br>Actuals (YTD) |
| Oct                      | 6,628,404                            | 8.33%                               | 552,367              | -                             | -                        | 0.00%                   | 552,367                               |
| Nov                      | 6,628,404                            | 16.67%                              | 1,104,734            | -                             | -                        | 0.00%                   | 1,104,734                             |
| Dec                      | 6,628,404                            | 25.00%                              | 1,657,101            | -                             | -                        | 0.00%                   | 1,657,101                             |
| Jan                      | 6,628,404                            | 33.33%                              | 2,209,468            | 2,000                         | 2,000                    | 0.03%                   | 2,207,468                             |
| Feb                      | 6,628,404                            | 41.67%                              | 2,761,835            | -                             | 2,000                    | 0.03%                   | 2,759,835                             |
| Mar                      | 6,628,404                            | 50.00%                              | 3,314,202            | 6,561,920                     | 6,563,920                | 99.03%                  | (3,249,718)                           |
| Apr                      | 6,628,404                            | 58.33%                              | 3,866,569            | -                             | 6,563,920                | 99.03%                  | (2,697,351)                           |
| May                      | 6,628,404                            | 66.67%                              | 4,418,936            | -                             | 6,563,920                | 99.03%                  | (2,144,984)                           |
| <b>Jun</b><br>Jul<br>Aua | 6,628,404                            | 75.00%                              | 4,971,303            | -                             | 6,563,920                | 99.03%                  | (1,592,617)                           |

Consistently, the Midtown CRA Special Revenue expenditures are higher than the Budget (YTD) by \$1,592,617 dollars or 32.04%. Relative to the Budget (YTD), the accumulated expenditures year to date constitute 99.03%. Overall, the revenues are higher than the expenditures, resulting in a favorable trend.