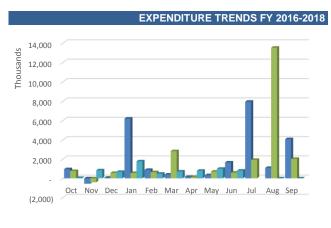

# OMNI CRA Special Revenue

#### **Revenue Analysis**

| BUDG  | ET TO ACTUAL                   |                                     |                      |                            |                       |                         |                                       |
|-------|--------------------------------|-------------------------------------|----------------------|----------------------------|-----------------------|-------------------------|---------------------------------------|
| Month | FY18 Amended Budget<br>(Year)* | % of Year<br>complete -<br>Budget** | FY18 Budget<br>(YTD) | FY18 Actuals<br>(Month)*** | FY18 Actuals<br>(YTD) | YTD Actual<br>to Budget | Variance<br>Budget -<br>Actuals (YTD) |
| Oct   | 53,387,872                     | 8.33%                               | 4,448,989            | 12,278                     | 12,278                | 0.02%                   | 4,436,711                             |
| Nov   | 53,387,872                     | 16.67%                              | 8,897,979            | 83,492                     | 95,770                | 0.18%                   | 8,802,208                             |
| Dec   | 53,387,872                     | 25.00%                              | 13,346,968           | 18,030,369                 | 18,126,140            | 33.95%                  | (4,779,172)                           |
| Jan   | 53,387,872                     | 33.33%                              | 17,795,957           | 210,010                    | 18,336,150            | 34.35%                  | (540,193)                             |
| Feb   | 53,387,872                     | 41.67%                              | 22,244,947           | 754,652                    | 19,090,802            | 35.76%                  | 3,154,145                             |
| Mar   | 53,387,872                     | 50.00%                              | 26,693,936           | 6,188,642                  | 25,279,444            | 47.35%                  | 1,414,492                             |
| Apr   | 53,387,872                     | 58.33%                              | 31,142,925           | 35,174                     | 25,314,618            | 47.42%                  | 5,828,308                             |
| May   | 53,387,872                     | 66.67%                              | 35,591,915           | 102,752                    | 25,417,369            | 47.61%                  | 10,174,545                            |
| Jun   | 53,387,872                     | 75.00%                              | 40,040,904           | 38,029                     | 25,455,398            | 47.68%                  | 14,585,506                            |
| Jul   |                                |                                     |                      |                            |                       |                         |                                       |
| Aug   |                                |                                     |                      |                            |                       |                         |                                       |
| Sep   |                                |                                     |                      |                            |                       |                         |                                       |

■ 2016 ■ 2017 ■ 2018

As of June 30, 2018, the OMNI CRA Special Revenue revenues are lower than the Budget (YTD) by \$14,585,506 dollars or 36.43%. Relative to the Budget (YTD), the accumulated revenue year to date constitutes 47.68%.