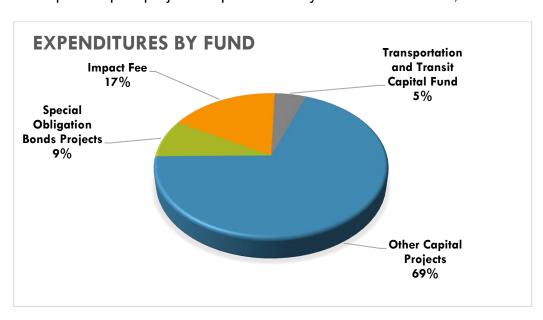

#### **EXPENDITURES OVERVIEW**

The expenditures for the SRF were \$103,765,408 as of June 30, 2018 and the Emergency, CRA-SEOPW, Community Development funds have the highest expenditures within the SRF. These funds represent approximately 53% of total expenditures as demonstrated below.