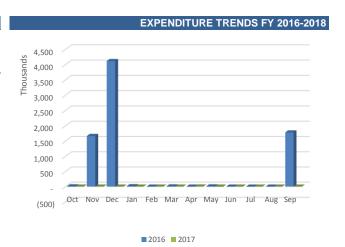

As of June 30, 2018, the OMNI CRA Special Revenue expenditures are lower than the Budget (YTD) by \$31,267,955 dollars or 78.09%. Relative to the Budget (YTD), the accumulated expenditures year to date constitute 16.43%. Overall, the revenues are higher than the expenditures, resulting in a favorable trend.