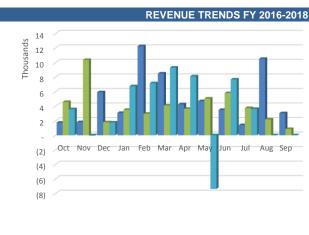

As of June 30, 2018, the Community Development Special Revenue Fund revenues are lower than the Budget (YTD) by \$17,963,943 dollars or 50.55%. Relative to the Budget (YTD), the accumulated revenue year to date constitutes 37.09%.

Consistently, the Community Development Special Revenue Fund expenditures are lower than the Budget (YTD) by \$18,270,854 dollars or 51.41%. Relative to the Budget (YTD), the accumulated expenditures year to date constitute 36.44%. Overall, the revenues are higher than the expenditures, resulting in a favorable trend.