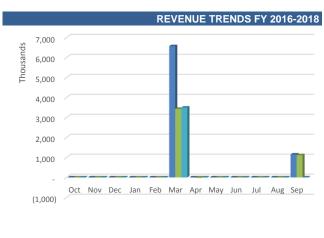

# City Clerk Services Special Revenue Fund

#### **Revenue Analysis**

Aug Sep

| BUDGE             | T TO ACTU                            | JAL                                 |                      |                               |                          |                         |                                       |
|-------------------|--------------------------------------|-------------------------------------|----------------------|-------------------------------|--------------------------|-------------------------|---------------------------------------|
| Month             | FY18<br>Amended<br>Budget<br>(Year)* | % of Year<br>complete -<br>Budget** | FY18 Budget<br>(YTD) | FY18<br>Actuals<br>(Month)*** | FY18<br>Actuals<br>(YTD) | YTD Actual<br>to Budget | Variance<br>Budget -<br>Actuals (YTD) |
| Oct               | 1,140,000                            | 8.33%                               | 95,000               | 16,006                        | 16,006                   | 1.40%                   | 78,994                                |
| Nov               | 1,140,000                            | 16.67%                              | 190,000              | 9,635                         | 25,641                   | 2.25%                   | 164,359                               |
| Dec               | 1,140,000                            | 25.00%                              | 285,000              | 7,077                         | 32,718                   | 2.87%                   | 252,282                               |
| Jan               | 1,140,000                            | 33.33%                              | 380,000              | 49,403                        | 82,121                   | 7.20%                   | 297,879                               |
| Feb               | 1,140,000                            | 41.67%                              | 475,000              | 33,997                        | 116,118                  | 10.19%                  | 358,882                               |
| Mar               | 1,140,000                            | 50.00%                              | 570,000              | 26,703                        | 142,821                  | 12.53%                  | 427,179                               |
| Apr               | 1,140,000                            | 58.33%                              | 665,000              | 7,066                         | 149,887                  | 13.15%                  | 515,113                               |
| May               | 1,140,000                            | 66.67%                              | 760,000              | 22,279                        | 172,166                  | 15.10%                  | 587,834                               |
| <b>Jun</b><br>Jul | 1,140,000                            | 75.00%                              | 855,000              | 21,523                        | 193,689                  | 16.99%                  | 661,311                               |

As of June 30, 2018, the City Clerk Services Special Revenue Fund revenues are lower than the Budget (YTD) by \$661,311 dollars or 77.35%. Relative to the Budget (YTD), the accumulated revenue year to date constitutes 16.99%.