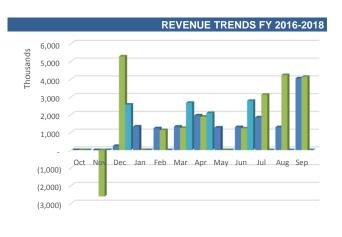

# **Civilian Investigative Panel**

#### **Revenue Analysis**

| BUDGE                    | T TO ACTU                            | JAL                                 |                      |                               |                          |                         |                                       |
|--------------------------|--------------------------------------|-------------------------------------|----------------------|-------------------------------|--------------------------|-------------------------|---------------------------------------|
| Month                    | FY18<br>Amended<br>Budget<br>(Year)* | % of Year<br>complete -<br>Budget** | FY18 Budget<br>(YTD) | FY18<br>Actuals<br>(Month)*** | FY18<br>Actuals<br>(YTD) | YTD Actual<br>to Budget | Variance<br>Budget -<br>Actuals (YTD) |
| Oct                      | 1,174,000                            | 8.33%                               | 97,833               | -                             | -                        | 0.00%                   | 97,833                                |
| Nov                      | 1,174,000                            | 16.67%                              | 195,667              | -                             | -                        | 0.00%                   | 195,667                               |
| Dec                      | 1,174,000                            | 25.00%                              | 293,500              | -                             | -                        | 0.00%                   | 293,500                               |
| Jan                      | 1,174,000                            | 33.33%                              | 391,333              | -                             | -                        | 0.00%                   | 391,333                               |
| Feb                      | 1,174,000                            | 41.67%                              | 489,167              | -                             | -                        | 0.00%                   | 489,167                               |
| Mar                      | 1,174,000                            | 50.00%                              | 587,000              | -                             | -                        | 0.00%                   | 587,000                               |
| Apr                      | 1,174,000                            | 58.33%                              | 684,833              | -                             | -                        | 0.00%                   | 684,833                               |
| May                      | 1,174,000                            | 66.67%                              | 782,667              | 1,124,000                     | 1,124,000                | 95.74%                  | (341,333)                             |
| <b>Jun</b><br>Jul<br>Aug | 1,174,000                            | 75.00%                              | 880,500              | -                             | 1,124,000                | 95.74%                  | (243,500)                             |

As of June 30,2018, the Civilian Investigative Panel revenues are higher than the Budget (YTD) by \$243,500 dollars or 27.65%. Relative to the Budget (YTD), the accumulated revenue year to date constitutes 95.74%.