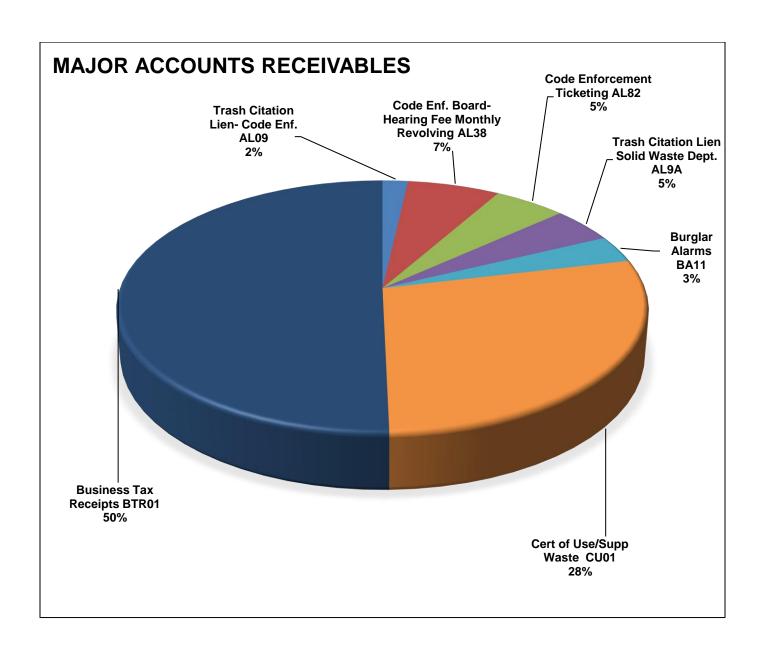

8 mos.         66 mos. |



Cash Payments Received on Major Accounts Receivables

The City currently records receivables when they are billed. The major receivables consist of the different categories shown below, of which Business Tax Receipts represents 50% and Certificate of Use represents 28%. The City of Miami billed the Business Tax Receipts for FY18 early in July-2017 for a total of \$8,006,383.00. The Certificate of Use for FY18 were billed early in July-2017 for a total of \$6,573,359.95. The Burglar Alarm for FY18 was billed in August 11, 2017 for a total of \$710,602.50. All other major receivables are billed throughout the year. The graph below depicts the percentage of each major category of receivables (Billings net of adjustments and cash receipts) as of Jun 30, 2018.



City of Miami Cash Payments Received and Aging on Major Account Receivables As of Jun 30, 2018

| Collection                                    |       |                        |                                |                |                |              |              |              |              |              |              |                        |                |              |
|-----------------------------------------------|-------|------------------------|--------------------------------|----------------|----------------|--------------|--------------|--------------|--------------|--------------|--------------|------------------------|----------------|--------------|
|                                               |       | Accounts<br>Receivable | YTD