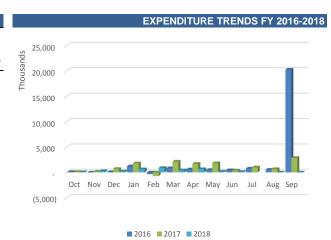

#### **EXPENDITURES OVERVIEW**

The expenditures for the SRF were \$103,765,408 as of June 30, 2018 and the Emergency, CRA-SEOPW, Community Development funds have the highest expenditures within the SRF. These funds represent approximately 53% of total expenditures as demonstrated below.