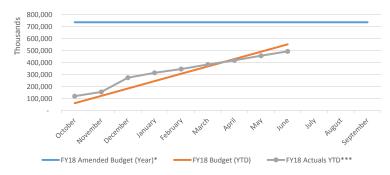

#### **Revenues Budget to Actual**

| ANALYSIS BY REVENUE T            | /PE                     |                                     |                 |                        |                         |                                 |
|----------------------------------|-------------------------|-------------------------------------|-----------------|------------------------|-------------------------|---------------------------------|
| Revenues                         | FY18 Amended<br>Budget* | % of Year<br>completed-<br>Budget** | FY18 Budget YTD | FY18 Actuals<br>YTD*** | YTD Actual to<br>Budget | Variance Budget - Actuals (YTD) |
| Property Taxes                   | 325,976,000             | 75.00%                              | 244,482,000     | 320,730,738            | 98.39%                  | 76,248,738                      |
| Charges for Services             | 109,673,000             | 75.00%                              | 82,254,750      | 94,707,510             | 86.35%                  | 12,452,760                      |
| Licenses and Permits             | 65,738,000              | 75.00%                              | 49,303,500      | 55,907,211             | 85.05%                  | 6,603,711                       |
| Intergovernmental Revenues       | 67,662,000              | 75.00%                              | 50,746,500      | 47,721,461             | 70.53%                  | (3,025,039)                     |
| Franchise and Other Taxes        | 110,344,000             | 75.00%                              | 82,758,000      | 65,767,236             | 59.60%                  | (16,990,764)                    |
| Fines and Forfeitures            | 15,743,000              | 75.00%                              | 11,807,250      | 11,166,727             | 70.93%                  | (640,523)                       |
| Other                            | 30,929,000              | 75.00%                              | 23,196,750      | 6,624,880              | 21.42%                  | (16,571,870)                    |
| Investment Earnings (Loss)       | 2,500,000               | 75.00%                              | 1,875,000       | 4,501,344              | 180.05%                 | 2,626,344                       |
| Proceeds from Sale of Properties | 108,000                 | 75.00%                              | 81,000          | 67,630                 | 62.62%                  | (13,370)                        |
| Transfers In                     | 7,022,000               | 75.00%                              | 5,266,500       | 3,317,970              | 47.25%                  | (1,948,530)                     |
| Total                            | 735,695,000             | 75.00%                              | 551,771,250     | 610,512,706            | 82.98%                  | 58,741,456                      |

| Month     | FY18 Amended<br>Budget (Year)* | % of Year<br>completed-<br>Budget** | FY18 Budget<br>(YTD) | FY18 Actuals<br>YTD*** | YTD Actual to<br>Budget | Variance<br>Budget -<br>Actuals (YTD) |
|-----------|--------------------------------|-------------------------------------|----------------------|------------------------|-------------------------|---------------------------------------|
| October   | 735,695,000                    | 8.33%                               | 61,307,917           | 28,719,317             | 3.90%                   | (32,588,599)                          |
| November  | 735,695,000                    | 16.67%                              | 122,615,833          | 64,329,653             | 8.74%                   | (58,286,181)                          |
| December  | 735,695,000                    | 25.00%                              | 183,923,750          | 326,726,706            | 44.41%                  | 142,802,956                           |
| January   | 735,695,000                    | 33.33%                              | 245,231,667          | 393,181,075            | 53.44%                  | 147,949,408                           |
| February  | 735,695,000                    | 41.67%                              | 306,539,583          | 442,842,827            | 60.19%                  | 136,303,244                           |
| March     | 735,695,000                    | 50.00%                              | 367,847,500          | 481,333,815            | 65.43%                  | 113,486,315                           |
| April     | 735,695,000                    | 58.33%                              | 429,155,417          | 532,863,633            | 72.43%                  | 103,708,216                           |
| May       | 735,695,000                    | 66.67%                              | 490,463,333          | 567,945,273            | 77.20%                  | 77,481,940                            |
| June      | 735,695,000                    | 75.00%                              | 551,771,250          | 610,512,706            | 82.98%                  | 58,741,456                            |
| July      | 735,695,000                    | 83.33%                              | 613,079,167          |                        |                         |                                       |
| August    | 735,695,000                    | 91.67%                              | 674,387,083          |                        |                         |                                       |
| September | 735,695,000                    | 100.00%                             | 735,695,000          |                        |                         |                                       |

As shown on the above chart, the total collected revenue between December and June is greater than its YTD budgeted amount. As of June 30, 2018, the difference was 11%. Property taxes are the major source of General fund revenue. The majority of property taxes are collected between the months of December and April.