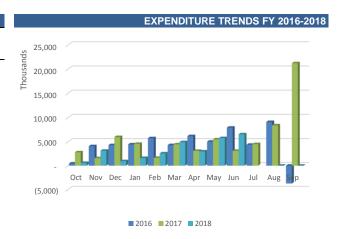

Consistently, the Midtown CRA Special Revenue expenditures are higher than the Budget (YTD) by \$1,592,617 dollars or 32.04%. Relative to the Budget (YTD), the accumulated expenditures year to date constitute 99.03%. Overall, the revenues are higher than the expenditures, resulting in a favorable trend.