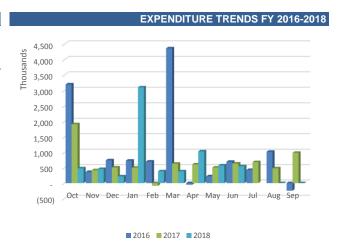

#### **EXPENDITURES OVERVIEW**

The expenditures for the SRF were \$103,765,408 as of June 30, 2018 and the Emergency, CRA-SEOPW, Community Development funds have the highest expenditures within the SRF. These funds represent approximately 53% of total expenditures as demonstrated below.