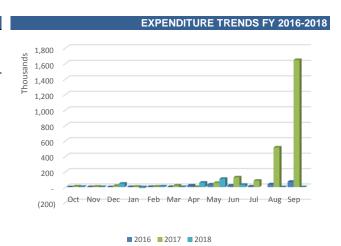

As of June 30, 2018, the Midtown CRA Special Revenue revenues are higher than the Budget (YTD) by \$1,656,899 dollars or 33.33%. Relative to the Budget (YTD), the accumulated revenue year to date constitutes 100%.

#### **Expenditure Analysis**

Sep

Sep

| BUDGE                    | ET TO ACTU                           | JAL                                 |                      |                               |                          |                         |                                       |
|--------------------------|--------------------------------------|-------------------------------------|----------------------|-------------------------------|--------------------------|-------------------------|---------------------------------------|
| Month                    | FY18<br>Amended<br>Budget<br>(Year)* | % of Year<br>complete -<br>Budget** | FY18 Budget<br>(YTD) | FY18<br>Actuals<br>(Month)*** | FY18<br>Actuals<br>(YTD) | YTD Actual<br>to Budget | Variance<br>Budget -<br>Actuals (YTD) |
| Oct                      | 6,628,404                            | 8.33%                               | 552,367              | -                             | -                        | 0.00%                   | 552,367                               |
| Nov                      | 6,628,404                            | 16.67%                              | 1,104,734            | -                             | -                        | 0.00%                   | 1,104,734                             |
| Dec                      | 6,628,404                            | 25.00%                              | 1,657,101            | -                             | -                        | 0.00%                   | 1,657,101                             |
| Jan                      | 6,628,404                            | 33.33%                              | 2,209,468            | 2,000                         | 2,000                    | 0.03%                   | 2,207,468                             |
| Feb                      | 6,628,404                            | 41.67%                              | 2,761,835            | -                             | 2,000                    | 0.03%                   | 2,759,835                             |
| Mar                      | 6,628,404                            | 50.00%                              | 3,314,202            | 6,561,920                     | 6,563,920                | 99.03%                  | (3,249,718)                           |
| Apr                      | 6,628,404                            | 58.33%                              | 3,866,569            | -                             | 6,563,920                | 99.03%                  | (2,697,351)                           |
| May                      | 6,628,404                            | 66.67%                              | 4,418,936            | -                             | 6,563,920                | 99.03%                  | (2,144,984)                           |
| <b>Jun</b><br>Jul<br>Aua | 6,628,404                            | 75.00%                              | 4,971,303            | -                             | 6,563,920                | 99.03%                  | (1,592,617)                           |

Consistently, the Midtown CRA Special Revenue expenditures are higher than the Budget (YTD) by \$1,592,617 dollars or 32.04%. Relative to the Budget (YTD), the accumulated expenditures year to date constitute 99.03%. Overall, the revenues are higher than the expenditures, resulting in a favorable trend.