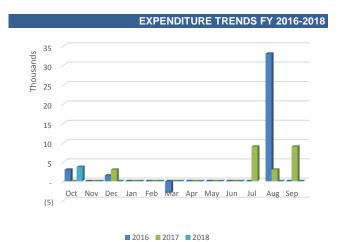

# **Civilian Investigative Panel**

#### **Revenue Analysis**

| BUDGE                    | T TO ACTU                            | JAL                                 |                      |                               |                          |                         |                                       |
|--------------------------|--------------------------------------|-------------------------------------|----------------------|-------------------------------|--------------------------|-------------------------|---------------------------------------|
| Month                    | FY18<br>Amended<br>Budget<br>(Year)* | % of Year<br>complete -<br>Budget** | FY18 Budget<br>(YTD) | FY18<br>Actuals<br>(Month)*** | FY18<br>Actuals<br>(YTD) | YTD Actual<br>to Budget | Variance<br>Budget -<br>Actuals (YTD) |
| Oct                      | 1,174,000                            | 8.33%                               | 97,833               | -                             | -                        | 0.00%                   | 97,833                                |
| Nov                      | 1,174,000                            | 16.67%                              | 195,667              | -                             | -                        | 0.00%                   | 195,667                               |
| Dec                      | 1,174,000                            | 25.00%                              | 293,500              | -                             | -                        | 0.00%                   | 293,500                               |
| Jan                      | 1,174,000                            | 33.33%                              | 391,333              | -                             | -                        | 0.00%                   | 391,333                               |
| Feb                      | 1,174,000                            | 41.67%                              | 489,167              | -                             | -                        | 0.00%                   | 489,167                               |
| Mar                      | 1,174,000                            | 50.00%                              | 587,000              | -                             | -                        | 0.00%                   | 587,000                               |
| Apr                      | 1,174,000                            | 58.33%                              | 684,833              | -                             | -                        | 0.00%                   | 684,833                               |
| May                      | 1,174,000                            | 66.67%                              | 782,667              | 1,124,000                     | 1,124,000                | 95.74%                  | (341,333)                             |
| <b>Jun</b><br>Jul<br>Aug | 1,174,000                            | 75.00%                              | 880,500              | -                             | 1,124,000                | 95.74%                  | (243,500)                             |

As of June 30,2018, the Civilian Investigative Panel revenues are higher than the Budget (YTD) by \$243,500 dollars or 27.65%. Relative to the Budget (YTD), the accumulated revenue year to date constitutes 95.74%.