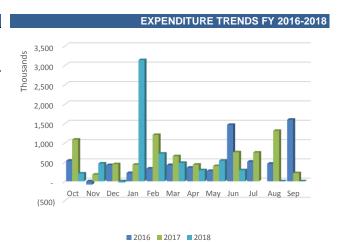

#### **EXPENDITURES OVERVIEW**

The expenditures for the SRF were \$103,765,408 as of June 30, 2018 and the Emergency, CRA-SEOPW, Community Development funds have the highest expenditures within the SRF. These funds represent approximately 53% of total expenditures as demonstrated below.