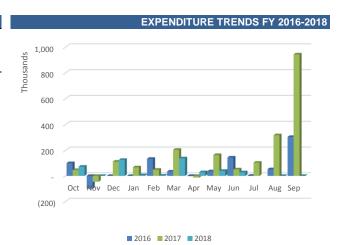

#### **EXPENDITURES OVERVIEW**

The expenditures for the SRF were \$103,765,408 as of June 30, 2018 and the Emergency, CRA-SEOPW, Community Development funds have the highest expenditures within the SRF. These funds represent approximately 53% of total expenditures as demonstrated below.