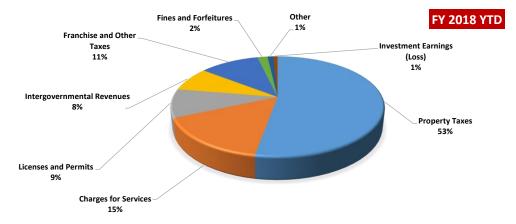

#### Revenues by Source

| Revenues                         | F  | Y 2017 YTD  | % of Total Rev<br>2017 | F  | Y 2018 YTD* | % of Total Rev<br>2018 | ٧  | ariance FY17<br>vs FY18 | % Variance |
|----------------------------------|----|-------------|------------------------|----|-------------|------------------------|----|-------------------------|------------|
| Property Taxes                   | \$ | 293,011,072 | 50.76%                 | \$ | 320,730,738 | 52.53%                 | \$ | 27,719,666              | 9.46%      |
| Charges for Services             | \$ | 91,251,993  | 15.81%                 | \$ | 94,707,510  | 15.51%                 | \$ | 3,455,516               | 3.79%      |
| Licenses and Permits             | \$ | 57,038,238  | 9.88%                  | \$ | 55,907,211  | 9.16%                  | \$ | (1,131,027)             | -1.98%     |
| Intergovernmental Revenues       | \$ | 44,677,600  | 7.74%                  | \$ | 47,721,461  | 7.82%                  | \$ | 3,043,861               | 6.81%      |
| Franchise and Other Taxes        | \$ | 64,803,634  | 11.23%                 | \$ | 65,767,236  | 10.77%                 | \$ | 963,602                 | 1.49%      |
| Fines and Forfeitures            | \$ | 11,611,314  | 2.01%                  | \$ | 11,166,727  | 1.83%                  | \$ | (444,587)               | -3.83%     |
| Other                            | \$ | 7,452,227   | 1.29%                  | \$ | 6,624,880   | 1.09%                  | \$ | (827,347)               | -11.10%    |
| Investment Earnings (Loss)       | \$ | 1,909,565   | 0.33%                  | \$ | 4,501,344   | 0.74%                  | \$ | 2,591,779               | 135.73%    |
| Proceeds from Sale of Properties | \$ | 506,124     | 0.09%                  | \$ | 67,630      | 0.01%                  | \$ | (438,494)               | -87%       |
| Transfers In                     | \$ | 4,936,606   | 0.86%                  | \$ | 3,317,970   | 0.54%                  | \$ | (1,618,636)             | -32.79%    |
| Total                            | \$ | 577,198,373 | 100%                   | \$ | 610,512,706 | 100%                   | \$ | 33,314,333              | 5.77%      |

<sup>\*</sup> Unaudited figures

The total General Fund revenue collected as of June 30, 2018 was \$610,512,706. Property Tax was the largest category making up 53% of the total revenue for the General Fund.

As of June 30, 2018, General Fund revenue is higher than FY 2017 by \$33.3 million or 5.7%, primarily due to an increase in Property Tax collection by \$27 million.

as of June 30, 2018