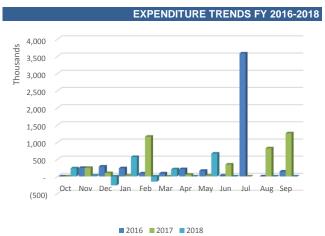

As of June 30,2018, the Civilian Investigative Panel expenditures are lower than the Budget (YTD) by \$294,828 dollars or 33.48%. Relative to the Budget (YTD), the accumulated expenditures year to date constitute 49.89%. Overall, the revenues are higher than the expenditures, resulting in a favorable trend.