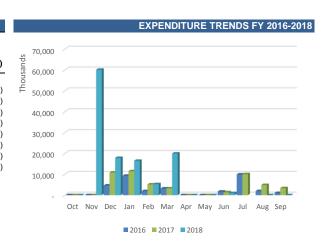

#### **EXPENDITURES OVERVIEW**

The expenditures for the SRF were \$103,765,408 as of June 30, 2018 and the Emergency, CRA-SEOPW, Community Development funds have the highest expenditures within the SRF. These funds represent approximately 53% of total expenditures as demonstrated below.