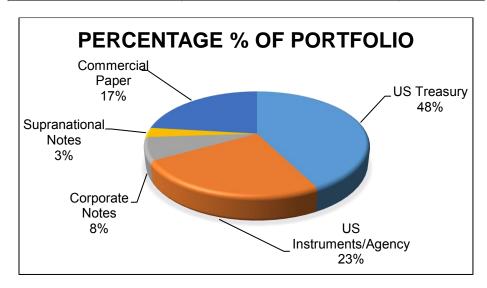

)     | (160,143,418)     | -                 |
| TOTAL GENERAL FUND CASH AVAILABLE NET OF OBLIGATIONS | \$<br>137,320,963 | \$<br>128,129,383 | \$<br>(9,191,580) |



**Investments** 

The City of Miami's Investment Portfolio is in compliance with the City's Adopted Investment Policy. The investment portfolio is comprised of the following:

| Investment             | Percentage % of Portfolio | Yield   |
|------------------------|---------------------------|---------|
| US Treasury            | 48.21%                    | 1.7248% |
| US Instruments/ Agency | 22.85%                    | 1.6200% |
| Corporate Notes        | 8.11%                     | 2.0357% |
| Supranational Notes    | 3.36%                     | 2.3992% |
| Commercial Paper       | 17.47%                    | 2.0767% |



The largest portion of the portfolio, 48.21%, is invested in US Treasury Notes. As of June 30, 2018 the rate of return was 1.8062%.

Monthly yields for FY 2018 are as follows:

| Investment    | Yield  | Treasury 1 Yr Yield % | Variance |
|---------------|--------|-----------------------|----------|
| October 2017  | 1.1700 | 1.4300                | (0.2600) |
| November 2017 | 1.1761 | 1.6200                | (0.4439) |
| December 2017 | 1.2335 | 1.7600                | (0.5265) |
| January 2018  | 1.4449 | 1.9000                | (0.4551) |
| February 2018 | 1.4753 | 2.0700                | (0.5947) |
| March 2018    | 1.5399 | 2.0900                | (0.5501) |
| April 2018    | 1.6741 | 2.2400                | (0.5659) |
| May 2018      | 1.7709 | 2.2300                | (0.4591) |
|