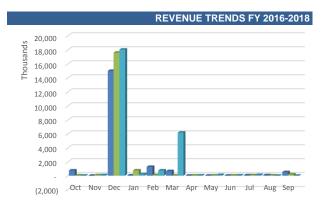

As of June 30,2018, the Civilian Investigative Panel revenues are higher than the Budget (YTD) by \$243,500 dollars or 27.65%. Relative to the Budget (YTD), the accumulated revenue year to date constitutes 95.74%.