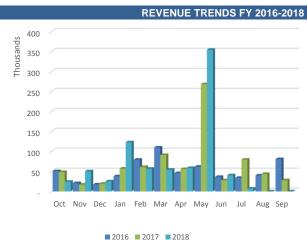

# OMNI CRA Special Revenue

#### **Revenue Analysis**

| BUDG  | ET TO ACTUAL                   |                                     |                      |                            |                       |                         |                                       |
|-------|--------------------------------|-------------------------------------|----------------------|----------------------------|-----------------------|-------------------------|---------------------------------------|
| Month | FY18 Amended Budget<br>(Year)* | % of Year<br>complete -<br>Budget** | FY18 Budget<br>(YTD) | FY18 Actuals<br>(Month)*** | FY18 Actuals<br>(YTD) | YTD Actual<br>to Budget | Variance<br>Budget -<br>Actuals (YTD) |
| Oct   | 53,387,872                     | 8.33%                               | 4,448,989            | 12,278                     | 12,278                | 0.02%                   | 4,436,711                             |
| Nov   | 53,387,872                     | 16.67%                              | 8,897,979            | 83,492                     | 95,770                | 0.18%                   | 8,802,208                             |
| Dec   | 53,387,872                     | 25.00%                              | 13,346,968           | 18,030,369                 | 18,126,140            | 33.95%                  | (4,779,172)                           |
| Jan   | 53,387,872                     | 33.33%                              | 17,795,957           | 210,010                    | 18,336,150            | 34.35%                  | (540,193)                             |
| Feb   | 53,387,872                     | 41.67%                              | 22,244,947           | 754,652                    | 19,090,802            | 35.76%                  | 3,154,145                             |
| Mar   | 53,387,872                     | 50.00%                              | 26,693,936           | 6,188,642                  | 25,279,444            | 47.35%                  | 1,414,492                             |
| Apr   | 53,387,872                     | 58.33%                              | 31,142,925           | 35,174                     | 25,314,618            | 47.42%                  | 5,828,308                             |
| May   | 53,387,872                     | 66.67%                              | 35,591,915           | 102,752                    | 25,417,369            | 47.61%                  | 10,174,545                            |
| Jun   | 53,387,872                     | 75.00%                              | 40,040,904           | 38,029                     | 25,455,398            | 47.68%                  | 14,585,506                            |
| Jul   |                                |                                     |                      |                            |                       |                         |                                       |
| Aug   |                                |                                     |                      |                            |                       |                         |                                       |
| Sep   |                                |                                     |                      |                            |                       |                         |                                       |

■ 2016 ■ 2017 ■ 2018

As of June 30, 2018, the OMNI CRA Special Revenue revenues are lower than the Budget (YTD) by \$14,585,506 dollars or 36.43%. Relative to the Budget (YTD), the accumulated revenue year to date constitutes 47.68%.