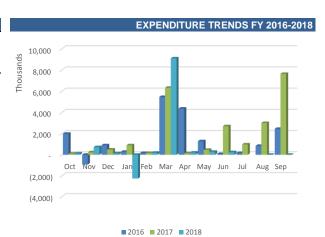

As of June 30,2018, the Civilian Investigative Panel expenditures are lower than the Budget (YTD) by \$294,828 dollars or 33.48%. Relative to the Budget (YTD), the accumulated expenditures year to date constitute 49.89%. Overall, the revenues are higher than the expenditures, resulting in a favorable trend.