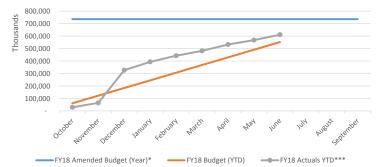

As shown on the above chart, the total collected revenue between December and June is greater than its YTD budgeted amount. As of June 30, 2018, the difference was 11%. Property taxes are the major source of General fund revenue. The majority of property taxes are collected between the months of December and April.