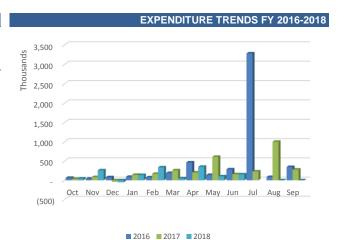

# City Clerk Services Special Revenue Fund

#### **Revenue Analysis**

Aug Sep

| BUDGE             | T TO ACTU                            | JAL                                 |                      |                               |                          |                         |                                       |
|-------------------|--------------------------------------|-------------------------------------|----------------------|-------------------------------|--------------------------|-------------------------|---------------------------------------|
| Month             | FY18<br>Amended<br>Budget<br>(Year)* | % of Year<br>complete -<br>Budget** | FY18 Budget<br>(YTD) | FY18<br>Actuals<br>(Month)*** | FY18<br>Actuals<br>(YTD) | YTD Actual<br>to Budget | Variance<br>Budget -<br>Actuals (YTD) |
| Oct               | 1,140,000                            | 8.33%                               | 95,000               | 16,006                        | 16,006                   | 1.40%                   | 78,994                                |
| Nov               | 1,140,000                            | 16.67%                              | 190,000              | 9,635                         | 25,641                   | 2.25%                   | 164,359                               |
| Dec               | 1,140,000                            | 25.00%                              | 285,000              | 7,077                         | 32,718                   | 2.87%                   | 252,282                               |
| Jan               | 1,140,000                            | 33.33%                              | 380,000              | 49,403                        | 82,121                   | 7.20%                   | 297,879                               |
| Feb               | 1,140,000                            | 41.67%                              | 475,000              | 33,997                        | 116,118                  | 10.19%                  | 358,882                               |
| Mar               | 1,140,000                            | 50.00%                              | 570,000              | 26,703                        | 142,821                  | 12.53%                  | 427,179                               |
| Apr               | 1,140,000                            | 58.33%                              | 665,000              | 7,066                         | 149,887                  | 13.15%                  | 515,113                               |
| May               | 1,140,000                            | 66.67%                              | 760,000              | 22,279                        | 172,166                  | 15.10%                  | 587,834                               |
| <b>Jun</b><br>Jul | 1,140,000                            | 75.00%                              | 855,000              | 21,523                        | 193,689                  | 16.99%                  | 661,311                               |

As of June 30, 2018, the City Clerk Services Special Revenue Fund revenues are lower than the Budget (YTD) by \$661,311 dollars or 77.35%. Relative to the Budget (YTD), the accumulated revenue year to date constitutes 16.99%.