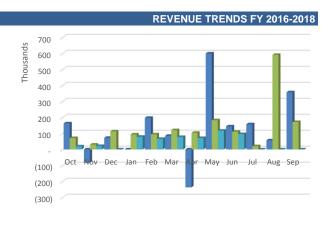

#### **REVENUE ANALYSIS**

#### Revenues by Source

| Revenues                         | F  | Y 2017 YTD  | % of Total Rev<br>2017 | F  | Y 2018 YTD* | % of Total Rev<br>2018 | ٧  | ariance FY17<br>vs FY18 | % Variance |
|----------------------------------|----|-------------|------------------------|----|-------------|------------------------|----|-------------------------|------------|
| Property Taxes                   | \$ | 293,011,072 | 50.76%                 | \$ | 320,730,738 | 52.53%                 | \$ | 27,719,666              | 9.46%      |
| Charges for Services             | \$ | 91,251,993  | 15.81%                 | \$ | 94,707,510  | 15.51%                 | \$ | 3,455,516               | 3.79%      |
| Licenses and Permits             | \$ | 57,038,238  | 9.88%                  | \$ | 55,907,211  | 9.16%                  | \$ | (1,131,027)             | -1.98%     |
| Intergovernmental Revenues       | \$ | 44,677,600  | 7.74%                  | \$ | 47,721,461  | 7.82%                  | \$ | 3,043,861               | 6.81%      |
| Franchise and Other Taxes        | \$ | 64,803,634  | 11.23%                 | \$ | 65,767,236  | 10.77%                 | \$ | 963,602                 | 1.49%      |
| Fines and Forfeitures            | \$ | 11,611,314  | 2.01%                  | \$ | 11,166,727  | 1.83%                  | \$ | (444,587)               | -3.83%     |
| Other                            | \$ | 7,452,227   | 1.29%                  | \$ | 6,624,880   | 1.09%                  | \$ | (827,347)               | -11.10%    |
| Investment Earnings (Loss)       | \$ | 1,909,565   | 0.33%                  | \$ | 4,501,344   | 0.74%                  | \$ | 2,591,779               | 135.73%    |
| Proceeds from Sale of Properties | \$ | 506,124     | 0.09%                  | \$ | 67,630      | 0.01%                  | \$ | (438,494)               | -87%       |
| Transfers In                     | \$ | 4,936,606   | 0.86%                  | \$ | 3,317,970   | 0.54%                  | \$ | (1,618,636)             | -32.79%    |
| Total                            | \$ | 577,198,373 | 100%                   | \$ | 610,512,706 | 100%                   | \$ | 33,314,333              | 5.77%      |

<sup>\*</sup> Unaudited figures

The total General Fund revenue collected as of June 30, 2018 was \$610,512,706. Property Tax was the largest category making up 53% of the total revenue for the General Fund.

As of June 30, 2018, General Fund revenue is higher than FY 2017 by \$33.3 million or 5.7%, primarily due to an increase in Property Tax collection by \$27 million.

as of June 30, 2018