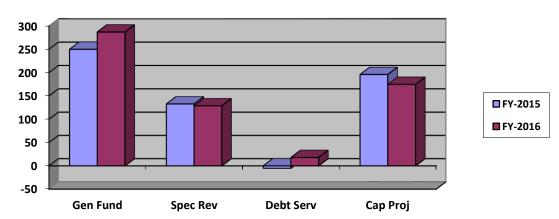

unds represents those dollars that are required to be set aside to pay interest and principal on bonds outstanding.
- ⇒ Capital projects of \$228,515,505. Capital Projects represent those dollars that have been appropriated for specific capital construction projects.
- ⇒ Trust and Agency of \$0.0 Trust and Agency funds represent those dollars that are legally restricted for expenditures. Example: Elected Officials Retirement Trust.

In addition, some of the cash in the bank is classified as deposits refundable or deferred items that cannot be used. The amount of these funds as of July 31, 2016 is \$39,424,948.

The remaining amount of the total balance of cash in the bank as of July 31, 2016 that is available for General Fund Operations is \$192,340,759.

#### Cash Balance as of 07-31-16



City of Miami Cash Position All Funds As of July 31, 2016

| DESCRIPTION                    |             | 6/30/2016      | 7/31/2016      | Va   | ariance     |
|--------------------------------|-------------|----------------|----------------|------|-------------|
|                                |             |                |                |      |             |
| GENERAL LEDGER CASH BALANCE    |             | \$ 108,243,546 | \$ 110,447,879 | \$   | 2,204,334   |
| LESS: O/S CHECKS AND PAYROLL I | LIABILITIES | (5,281,664)    | (8,148,538)    |      | (2,866,875) |
| PLUS: OPERATING INVESTMENT PC  | RTFOLIO     | 506,171,429    | 476,113,633    | (    | 30,057,795) |
| TOTAL POOLED CASH              |             | \$ 609,133,310 | \$ 578,412,974 | \$ ( | 30,720,337) |

| RESTRICT