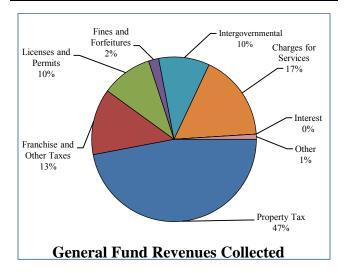

#### Financial Update – General Fund Fiscal Year 2016 - July

**Property Tax Revenues.** Given the positive outlook of the real estate market the total amount budgeted in FY16 for this revenue category was \$268,768,800, approximately \$30 million higher than last year's budgeted amount. The majority of property tax revenue is collected during the months of December through February. As of July 2016, property taxes collected were \$263,087,376 or 98% of the total budgeted amount.

**Franchise Fee** As of July 2016, the amount collected in this category was \$69,778,514. To achieve the annual budget of \$104,403,200, an additional \$34,624,686 will need to be collected. Franchise fees are collected on electric, cable, telephone, gas services, local option gas tax and community service taxes.

**Business Tax Receipts (BTR) and Other Licenses** & Permits represent 10% of revenues collected as of the current month end with a total of \$58,556,804.

It exceeded the annual budget of \$58,502,300 by \$54,504. Many of these revenues are billed and collected on an annual basis. Business Tax Receipts represents 20% of the total licensing and permitting budget.

**Intergovernmental Revenues** make up 10% of collected revenues. As of the current month end, intergovernmental revenues collected totaled \$53,774,028. To achieve the annual budget, an additional \$9,968,772 needs to be collected. The majority of these revenues come from sales tax, state shared revenues and grants. State Shared Revenues represents the largest share of Intergovernmental Revenues.

Charges for Services is the second largest revenue source of the General Fund making up 17% of revenues collected. As of the current month end, charges for services collected totaled \$93,117,203. To achieve the annual budget of \$96,425,900, an additional \$3,308,697 needs to be collected. The largest component of this category is the solid waste fee. The solid waste charges are billed on the annual property tax bill; therefore, the majority of these fees are collected during the months of December through February.

**Fines and Forfeitures** is one of the smallest revenue sources of the General Fund, representing 2% of the revenues collected. As of the current month end, collections totaled \$11,904,213. This includes approximately \$8,370,973 in Red Light Camera Revenues.

**Interest Revenues** are budgeted at \$2,126,300. It includes gains and losses on the City's investments. As of the current month end, the City has interest revenue of \$2,338,498, which is \$212,198 more than the budgeted amount.

**Other Revenues** include miscellaneous receipts that cannot be categorized with another line item. It represents 1% of the total revenues collected. Other revenues collected totaled \$4,767,035.

**Total General Fund** As of July 2016 expenditures are \$475,561,887 which represents 83% of the annual budget of \$574,907,100. The City continues to monitor departmental budgetary compliance.