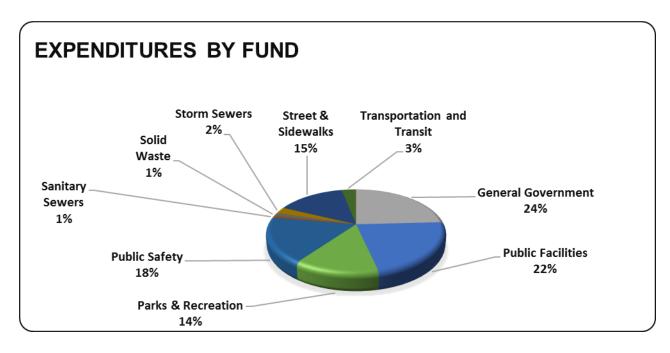

**Other Revenues** include miscellaneous receipts that cannot be categorized with another line item. It represents 1% of the total revenues collected. Other revenues collected totaled \$4,767,035.

**Total General Fund** As of July 2016 expenditures are \$475,561,887 which represents 83% of the annual budget of \$574,907,100. The City continues to monitor departmental budgetary compliance.