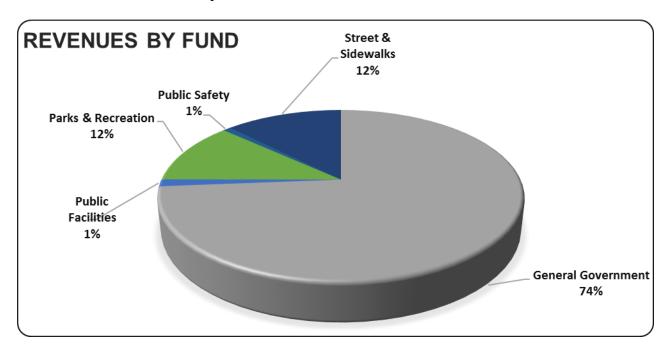

## **General Fund**

- Financial Update General Fund
- Annual Budget vs. Year to Date (YTD) Actual
- Month-to-Month Comparison
- Prior YTD vs. Current YTD

#### Financial Update – General Fund Fiscal Year 2016 - July

**Property Tax Revenues.** Given the positive outlook of the real estate market the total amount budgeted in FY16 for this revenue category was \$268,768,800, approximately \$30 million higher than last year's budgeted amount. The majority of property tax revenue is collected during the months of December through February. As of July 2016, property taxes collected were \$263,087,376 or 98% of the total budgeted amount.

**Franchise Fee** As of July 2016, the amount collected in this category was \$69,778,514. To achieve the annual budget of \$104,403,200, an additional \$34,624,686 will need to be collected. Franchise fees are collected on electric, cable, telephone, gas services, local option gas tax and community service taxes.

**Business Tax Receipts (BTR) and Other Licenses** & Permits represent 10% of revenues collected as of the current month end with a total of \$58,556,804.

It exceeded the annual budget of \$58,502,300 by \$54,504. Many of these revenues are billed and collected on an annual basis. Business Tax Receipts represents 20% of the total licensing and permitting budget.

**Intergovernmental Revenues** make up 10% of collected revenues. As of the current month end, intergovernmental revenues collected totaled \$53,774,028. To achieve the annual budget, an additional \$9,968,772 needs to be collected. The majority of these revenues come from sales tax, state shared revenues and grants. State Shared Revenues represents the largest share of Intergovernmental Revenues.

Charges for Services is the second largest revenue source of the General Fund making up 17% of revenues collected. As of the current month end, charges for services collected totaled \$93,117,203. To achieve the annual budget of \$96,425,900, an additional \$3,308,697 needs to be collected. The largest component of this category is the solid waste fee. The solid waste charges are billed on the annual property tax bill; therefore, the majority of these fees are collected during the months of December through February.

**Fines and Forfeitures** is one of the smallest revenue sources of the General Fund, representing 2% of the revenues collected. As of the current month end, collections totaled \$11,904,213. This includes approximately \$8,370,973 in Red Light Camera Revenues.

**Interest Revenues** are budgeted at \$2,126,300. It includes gains and losses on the City's investments. As of the current month end, the City has interest revenue of \$2,338,498, which is \$212,198 more than the budgeted amount.

**Other Revenues** include miscellaneous receipts that cannot be categorized with another line item. It represents 1% of the total revenues collected. Other revenues collected totaled \$4,767,035.

**Total General Fund** As of July 2016 expenditures are \$475,561,887 which represents 83% of the annual budget of \$574,907,100. The City continues to monitor departmental budgetary compliance.