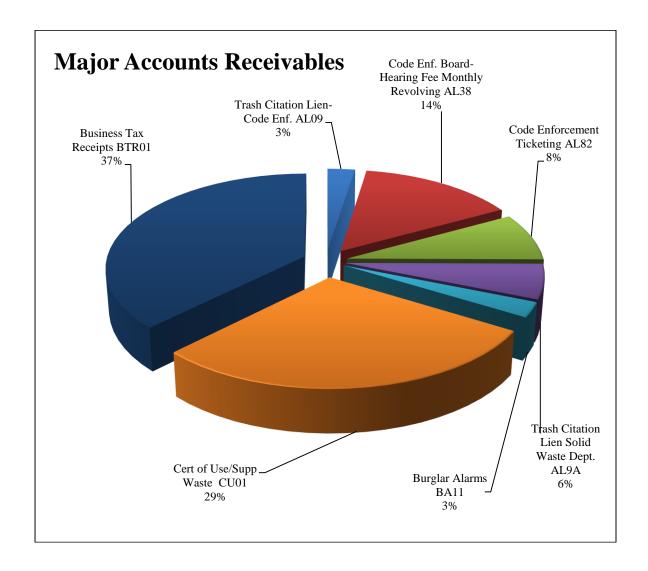

Financial Update – Accounts Receivable

### Fiscal Year 2016 - For the Month of July

The City currently records receivables when they are billed. The major receivables consist of the different categories shown below, of which Business Tax Receipts represents 37% and Certificate of Use represents 29%. The City of Miami billed the Business Tax Receipts for FY17 early in July-2016 for a total of \$7,993,431.00. The Certificate of Use for FY17 were billed early in July-2016 for a total of \$6,285,411.50. The Burglar Alarm for FY16 was billed in August 7, 2015 for a total of \$699,622.50. All other major receivables are billed throughout the year. The graph below depicts the percentage of each major category of receivables (billings net of adjustments and cash receipts) as of July 31, 2016.



City of Miami

Cash Payments Received and Aging on Major Account Receivables

As of Jul 31, 2016

|                                                                    |       |                        |                                |                |              | (            | Collection   |              |              |              |               |              |                        |                |               |
|--------------------------------------------------------------------|-------|------------------------|--------------------------------|----------------|--------------|--------------|--------------|--------------|--------------|--------------|---------------|--------------|------------------------|----------------|---------------|
|