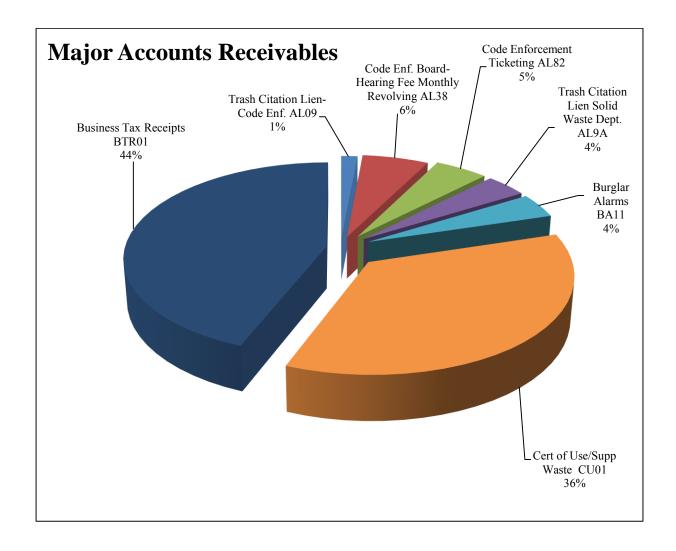

24001 - SOB-1987 JL Knight Convention Center

| Budget         | Actual          | Variance (\$)                                     |
|----------------|-----------------|---------------------------------------------------|
|                |                 |                                                   |
| \$ - \$        | - \$            | -                                                 |
| -              | -               | -                                                 |
| -              | -               | -                                                 |
| -              | -               | -                                                 |
| -              | -               | -                                                 |
| -              | 1,044           | (1,044)                                           |
| -              | -               | -                                                 |
| -              | -               | -                                                 |
|                | -               | -                                                 |
| <del>-</del>   | 1,044           | (1,044)                                           |
|                |                 |                                                   |
| -              | -               | -                                                 |
| 6,500          | -               | 6,500                                             |
|                | -               | -<br>-                                            |
| 9,135,000      | 9,135,000       | -                                                 |
|                |                 | 1,399,738                                         |
| · · · · · -    | -               | · · · · -                                         |
| -              | -               | -                                                 |
| -              | -               | -                                                 |
| -              | -               | -                                                 |
| -              | -               | -                                                 |
| -              | -               | -                                                 |
| 12,253,500     | 10,847,263      | 1,406,238                                         |
| (12,253,500)   | (10,846,218)    | (1,407,282)                                       |
|                |                 |                                                   |
| 12,253,500     | -               | 12,253,500                                        |
| , , , <u>-</u> | -               | -                                                 |
| -              | -               | -                                                 |
| -              | -               | -                                                 |
| -              | -               | -                                                 |
| -              | -               | -                                                 |
| 12,253,500     | -               | 12,253,500                                        |
| \$ - \$        | (10,846,218) \$ | 10,846,218                                        |
|                | \$ - \$ - \$    | \$ - \$ - \$ - \$ - \$ - \$ - \$ - \$ - \$ - \$ - |

24002 - SOB-1995 Pension & Comp Absence

|                            |                                                                                                                                                                                                                                                                                                                                                                                                                                                                                                                                                                                                                                                                                                                                                                                                                                                                                                                                                                                                                                                                                                                                                                                                                                                                                                                                                                                                                                                                                                                                                                                                                                                                                                                                                                                                                                                                                                                                                                                                                                                                                                                                | Budget                                                                                                                                                                                                                                                                                                                                                                                                                                                                                                                                                                                                                                                                                                                                                                                                                                                                                                                                                                                                                                                                                                                                                                                                                                                                                                                                                                                                                                                                                                                                                                                                                                                                                                                                                                                                                                                                                                                                                                                                                                                                                                                         | Actual                                                                                                                                                                                                                                                                                                                                                                                                                                                                                                                                                                                                                                                                                                                                                                                                                                                                                                                                                                                                                                                                                                                                                                                                                                                                                                                                                                                                                                                                                                                                                                                                                                                                                                                                                                                                                                                                                                                                                                                                                                                                                                                        | Variance (\$)                                              |
|----------------------------|--------------------------------------------------------------------------------------------------------------------------------------------------------------------------------------------------------------------------------------------------------------------------------------------------------------------------------------------------------------------------------------------------------------------------------------------------------------------------------------------------------------------------------------------------------------------------------------------------------------------------------------------------------------------------------------------------------------------------------------------------------------------------------------------------------------------------------------------------------------------------------------------------------------------------------------------------------------------------------------------------------------------------------------------------------------------------------------------------------------------------------------------------------------------------------------------------------------------------------------------------------------------------------------------------------------------------------------------------------------------------------------------------------------------------------------------------------------------------------------------------------------------------------------------------------------------------------------------------------------------------------------------------------------------------------------------------------------------------------------------------------------------------------------------------------------------------------------------------------------------------------------------------------------------------------------------------------------------------------------------------------------------------------------------------------------------------------------------------------------------------------|--------------------------------------------------------------------------------------------------------------------------------------------------------------------------------------------------------------------------------------------------------------------------------------------------------------------------------------------------------------------------------------------------------------------------------------------------------------------------------------------------------------------------------------------------------------------------------------------------------------------------------------------------------------------------------------------------------------------------------------------------------------------------------------------------------------------------------------------------------------------------------------------------------------------------------------------------------------------------------------------------------------------------------------------------------------------------------------------------------------------------------------------------------------------------------------------------------------------------------------------------------------------------------------------------------------------------------------------------------------------------------------------------------------------------------------------------------------------------------------------------------------------------------------------------------------------------------------------------------------------------------------------------------------------------------------------------------------------------------------------------------------------------------------------------------------------------------------------------------------------------------------------------------------------------------------------------------------------------------------------------------------------------------------------------------------------------------------------------------------------------------|-------------------------------------------------------------------------------------------------------------------------------------------------------------------------------------------------------------------------------------------------------------------------------------------------------------------------------------------------------------------------------------------------------------------------------------------------------------------------------------------------------------------------------------------------------------------------------------------------------------------------------------------------------------------------------------------------------------------------------------------------------------------------------------------------------------------------------------------------------------------------------------------------------------------------------------------------------------------------------------------------------------------------------------------------------------------------------------------------------------------------------------------------------------------------------------------------------------------------------------------------------------------------------------------------------------------------------------------------------------------------------------------------------------------------------------------------------------------------------------------------------------------------------------------------------------------------------------------------------------------------------------------------------------------------------------------------------------------------------------------------------------------------------------------------------------------------------------------------------------------------------------------------------------------------------------------------------------------------------------------------------------------------------------------------------------------------------------------------------------------------------|------------------------------------------------------------|
|                            |                                                                                                                                                                                                                                                                                                                                                                                                                                                                                                                                                                                                                                                                                                                                                                                                                                                                                                                                                                                                                                                                                                                                                                                                                                                                                                                                                                                                                                                                                                                                                                                                                                                                                                                                                                                                                                                                                                                                                                                                                                                                                                                                |                                                                                                                                                                                                                                                                                                                                                                                                                                                                                                                                                                                                                                                                                                                                                                                                                                                                                                                                                                                                                                                                                                                                                                                                                                                                                                                                                                                                                                                                                                                                                                                                                                                                                                                                                                                                                                                                                                                                                                                                                                                                                                                                |                                                                                                                                                                                                                                                                                                                                                                                                                                                                                                                                                                                                                                                                                                                                                                                                                                                                                                                                                                                                                                                                                                                                                                                                                                                                                                                                                                                                                                                                                                                                                                                                                                                                                                                                                                                                                                                                                                                                                                                                                                                                                                                               |                                                            |
| perty Taxes                | \$                                                                                                                                                                                                                                                                                                                                                                                                                                                                                                                                                                                                                                                                                                                                                                                                                                                                                                                                                                                                                                                                                                                                                                                                                                                                                                                                                                                                                                                                                                                                                                                                                                                                                                                                                                                                                                                                                                                                                                                                                                                                                                                             | - \$                                                                                                                                                                                                                                                                                                                                                                                                                                                                                                                                                                                                                                                                                                                                                                                                                                                                                                                                                                                                                                                                                                                                                                                                                                                                                                                                                                                                                                                                                                                                                                                                                                                                                                                                                                                                                                                                                                                                                                                                                                                                                                                           | -                                                                                                                                                                                                                                                                                                                                                                                                                                                                                                                                                                                                                                                                                                                                                                                                                                                                                                                                                                                                                                                                                                                                                                                                                                                                                                                                                                                                                                                                                                                                                                                                                                                                                                                                                                                                                                                                                                                                                                                                                                                                                                                             | \$ -                                                       |
| chise and Other Taxes      |                                                                                                                                                                                                                                                                                                                                                                                                                                                                                                                                                                                                                                                                                                                                                                                                                                                                                                                                                                                                                                                                                                                                                                                                                                                                                                                                                                                                                                                                                                                                                                                                                                                                                                                                                                                                                                                                                                                                                                                                                                                                                                                                | -                                                                                                                                                                                                                                                                                                                                                                                                                                                                                                                                                                                                                                                                                                                                                                                                                                                                                                                                                                                                                                                                                                                                                                                                                                                                                                                                                                                                                                                                                                                                                                                                                                                                                                                                                                                                                                                                                                                                                                                                                                                                                                                              | -                                                                                                                                                                                                                                                                                                                                                                                                                                                                                                                                                                                                                                                                                                                                                                                                                                                                                                                                                                                                                                                                                                                                                                                                                                                                                                                                                                                                                                                                                                                                                                                                                                                                                                                                                                                                                                                                                                                                                                                                                                                                                                                             | -                                                          |
| s and Forfeitures          |                                                                                                                                                                                                                                                                                                                                                                                                                                                                                                                                                                                                                                                                                                                                                                                                                                                                                                                                                                                                                                                                                                                                                                                                                                                                                                                                                                                                                                                                                                                                                                                                                                                                                                                                                                                                                                                                                                                                                                                                                                                                                                                                | -                                                                                                                                                                                                                                                                                                                                                                                                                                                                                                                                                                                                                                                                                                                                                                                                                                                                                                                                                                                                                                                                                                                                                                                                                                                                                                                                                                                                                                                                                                                                                                                                                                                                                                                                                                                                                                                                                                                                                                                                                                                                                                                              | -                                                                                                                                                                                                                                                                                                                                                                                                                                                                                                                                                                                                                                                                                                                                                                                                                                                                                                                                                                                                                                                                                                                                                                                                                                                                                                                                                                                                                                                                                                                                                                                                                                                                                                                                                                                                                                                                                                                                                                                                                                                                                                                             | -                                                          |
| governmental Revenues      |                                                                                                                                                                                                                                                                                                                                                                                                                                                                                                                                                                                                                                                                                                                                                                                                                                                                                                                                                                                                                                                                                                                                                                                                                                                                                                                                                                                                                                                                                                                                                                                                                                                                                                                                                                                                                                                                                                                                                                                                                                                                                                                                | -                                                                                                                                                                                                                                                                                                                                                                                                                                                                                                                                                                                                                                                                                                                                                                                                                                                                                                                                                                                                                                                                                                                                                                                                                                                                                                                                                                                                                                                                                                                                                                                                                                                                                                                                                                                                                                                                                                                                                                                                                                                                                                                              | -                                                                                                                                                                                                                                                                                                                                                                                                                                                                                                                                                                                                                                                                                                                                                                                                                                                                                                                                                                                                                                                                                                                                                                                                                                                                                                                                                                                                                                                                                                                                                                                                                                                                                                                                                                                                                                                                                                                                                                                                                                                                                                                             | -                                                          |
| rges for Services          |                                                                                                                                                                                                                                                                                                                                                                                                                                                                                                                                                                                                                                                                                                                                                                                                                                                                                                                                                                                                                                                                                                                                                                                                                                                                                                                                                                                                                                                                                                                                                                                                                                                                                                                                                                                                                                                                                                                                                                                                                                                                                                                                | -                                                                                                                                                                                                                                                                                                                                                                                                                                                                                                                                                                                                                                                                                                                                                                                                                                                                                                                                                                                                                                                                                                                                                                                                                                                                                                                                                                                                                                                                                                                                                                                                                                                                                                                                                                                                                                                                                                                                                                                                                                                                                                                              | -                                                                                                                                                                                                                                                                                                                                                                                                                                                                                                                                                                                                                                                                                                                                                                                                                                                                                                                                                                                                                                                                                                                                                                                                                                                                                                                                                                                                                                                                                                                                                                                                                                                                                                                                                                                                                                                                                                                                                                                                                                                                                                                             | -                                                          |
| stment Earnings (Loss)     |                                                                                                                                                                                                                                                                                                                                                                                                                                                                                                                                                                                                                                                                                                                                                                                                                                                                                                                                                                                                                                                                                                                                                                                                                                                                                                                                                                                                                                                                                                                                                                                                                                                                                                                                                                                                                                                                                                                                                                                                                                                                                                                                | -                                                                                                                                                                                                                                                                                                                                                                                                                                                                                                                                                                                                                                                                                                                                                                                                                                                                                                                                                                                                                                                                                                                                                                                                                                                                                                                                                                                                                                                                                                                                                                                                                                                                                                                                                                                                                                                                                                                                                                                                                                                                                                                              | 105                                                                                                                                                                                                                                                                                                                                                                                                                                                                                                                                                                                                                                                                                                                                                                                                                                                                                                                                                                                                                                                                                                                                                                                                                                                                                                                                                                                                                                                                                                                                                                                                                                                                                                                                                                                                                                                                                                                                                                                                                                                                                                                           | (105)                                                      |
| act Fees                   |                                                                                                                                                                                                                                                                                                                                                                                                                                                                                                                                                                                                                                                                                                                                                                                                                                                                                                                                                                                                                                                                                                                                                                                                                                                                                                                                                                                                                                                                                                                                                                                                                                                                                                                                                                                                                                                                                                                                                                                                                                                                                                                                | -                                                                                                                                                                                                                                                                                                                                                                                                                                                                                                                                                                                                                                                                                                                                                                                                                                                                                                                                                                                                                                                                                                                                                                                                                                                                                                                                                                                                                                                                                                                                                                                                                                                                                                                                                                                                                                                                                                                                                                                                                                                                                                                              | -                                                                                                                                                                                                                                                                                                                                                                                                                                                                                                                                                                                                                                                                                                                                                                                                                                                                                                                                                                                                                                                                                                                                                                                                                                                                                                                                                                                                                                                                                                                                                                                                                                                                                                                                                                                                                                                                                                                                                                                                                                                                                                                             | -                                                          |
| er                         |                                                                                                                                                                                                                                                                                                                                                                                                                                                                                                                                                                                                                                                                                                                                                                                                                                                                                                                                                                                                                                                                                                                                                                                                                                                                                                                                                                                                                                                                                                                                                                                                                                                                                                                                                                                                                                                                                                                                                                                                                                                                                                                                | -                                                                                                                                                                                                                                                                                                                                                                                                                                                                                                                                                                                                                                                                                                                                                                                                                                                                                                                                                                                                                                                                                                                                                                                                                                                                                                                                                                                                                                                                                                                                                                                                                                                                                                                                                                                                                                                                                                                                                                                                                                                                                                                              | -                                                                                                                                                                                                                                                                                                                                                                                                                                                                                                                                                                                                                                                                                                                                                                                                                                                                                                                                                                                                                                                                                                                                                                                                                                                                                                                                                                                                                                                                                                                                                                                                                                                                                                                                                                                                                                                                                                                                                                                                                                                                                                                             | -                                                          |
| nses and Permits           |                                                                                                                                                                                                                                                                                                                                                                                                                                                                                                                                                                                                                                                                                                                                                                                                                                                                                                                                                                                                                                                                                                                                                                                                                                                                                                                                                                                                                                                                                                                                                                                                                                                                                                                                                                                                                                                                                                                                                                                                                                                                                                                                | -                                                                                                                                                                                                                                                                                                                                                                                                                                                                                                                                                                                                                                                                                                                                                                                                                                                                                                                                                                                                                                                                                                                                                                                                                                                                                                                                                                                                                                                                                                                                                                                                                                                                                                                                                                                                                                                                                                                                                                                                                                                                                                                              | -                                                                                                                                                                                                                                                                                                                                                                                                                                                                                                                                                                                                                                                                                                                                                                                                                                                                                                                                                                                                                                                                                                                                                                                                                                                                                                                                                                                                                                                                                                                                                                                                                                                                                                                                                                                                                                                                                                                                                                                                                                                                                                                             | <u>-</u>                                                   |
| al Revenues                |                                                                                                                                                                                                                                                                                                                                                                                                                                                                                                                                                                                                                                                                                                                                                                                                                                                                                                                                                                                                                                                                                                                                                                                                                                                                                                                                                                                                                                                                                                                                                                                                                                                                                                                                                                                                                                                                                                                                                                                                                                                                                                                                | -                                                                                                                                                                                                                                                                                                                                                                                                                                                                                                                                                                                                                                                                                                                                                                                                                                                                                                                                                                                                                                                                                                                                                                                                                                                                                                                                                                                                                                                                                                                                                                                                                                                                                                                                                                                                                                                                                                                                                                                                                                                                                                                              | 105                                                                                                                                                                                                                                                                                                                                                                                                                                                                                                                                                                                                                                                                                                                                                                                                                                                                                                                                                                                                                                                                                                                                                                                                                                                                                                                                                                                                                                                                                                                                                                                                                                                                                                                                                                                                                                                                                                                                                                                                                                                                                                                           | (105)                                                      |
|                            |                                                                                                                                                                                                                                                                                                                                                                                                                                                                                                                                                                                                                                                                                                                                                                                                                                                                                                                                                                                                                                                                                                                                                                                                                                                                                                                                                                                                                                                                                                                                                                                                                                                                                                                                                                                                                                                                                                                                                                                                                                                                                                                                |                                                                                                                                                                                                                                                                                                                                                                                                                                                                                                                                                                                                                                                                                                                                                                                                                                                                                                                                                                                                                                                                                                                                                                                                                                                                                                                                                                                                                                                                                                                                                                                                                                                                                                                                                                                                                                                                                                                                                                                                                                                                                                                                |                                                                                                                                                                                                                                                                                                                                                                                                                                                                                                                                                                                                                                                                                                                                                                                                                                                                                                                                                                                                                                                                                                                                                                                                                                                                                                                                                                                                                                                                                                                                                                                                                                                                                                                                                                                                                                                                                                                                                                                                                                                                                                                               |                                                            |
| onnel Expenses             |                                                                                                                                                                                                                                                                                                                                                                                                                                                                                                                                                                                                                                                                                                                                                                                                                                                                                                                                                                                                                                                                                                                                                                                                                                                                                                                                                                                                                                                                                                                                                                                                                                                                                                                                                                                                                                                                                                                                                                                                                                                                                                                                | -                                                                                                                                                                                                                                                                                                                                                                                                                                                                                                                                                                                                                                                                                                                                                                                                                                                                                                                                                                                                                                                                                                                                                                                                                                                                                                                                                                                                                                                                                                                                                                                                                                                                                                                                                                                                                                                                                                                                                                                                                                                                                                                              | _                                                                                                                                                                                                                                                                                                                                                                                                                                                                                                                                                                                                                                                                                                                                                                                                                                                                                                                                                                                                                                                                                                                                                                                                                                                                                                                                                                                                                                                                                                                                                                                                                                                                                                                                                                                                                                                                                                                                                                                                                                                                                                                             | -                                                          |
| -                          |                                                                                                                                                                                                                                                                                                                                                                                                                                                                                                                                                                                                                                                                                                                                                                                                                                                                                                                                                                                                                                                                                                                                                                                                                                                                                                                                                                                                                                                                                                                                                                                                                                                                                                                                                                                                                                                                                                                                                                                                                                                                                                                                | -                                                                                                                                                                                                                                                                                                                                                                                                                                                                                                                                                                                                                                                                                                                                                                                                                                                                                                                                                                                                                                                                                                                                                                                                                                                                                                                                                                                                                                                                                                                                                                                                                                                                                                                                                                                                                                                                                                                                                                                                                                                                                                                              | _                                                                                                                                                                                                                                                                                                                                                                                                                                                                                                                                                                                                                                                                                                                                                                                                                                                                                                                                                                                                                                                                                                                                                                                                                                                                                                                                                                                                                                                                                                                                                                                                                                                                                                                                                                                                                                                                                                                                                                                                                                                                                                                             | -                                                          |
|                            |                                                                                                                                                                                                                                                                                                                                                                                                                                                                                                                                                                                                                                                                                                                                                                                                                                                                                                                                                                                                                                                                                                                                                                                                                                                                                                                                                                                                                                                                                                                                                                                                                                                                                                                                                                                                                                                                                                                                                                                                                                                                                                                                | _                                                                                                                                                                                                                                                                                                                                                                                                                                                                                                                                                                                                                                                                                                                                                                                                                                                                                                                                                                                                                                                                                                                                                                                                                                                                                                                                                                                                                                                                                                                                                                                                                                                                                                                                                                                                                                                                                                                                                                                                                                                                                                                              | _                                                                                                                                                                                                                                                                                                                                                                                                                                                                                                                                                                                                                                                                                                                                                                                                                                                                                                                                                                                                                                                                                                                                                                                                                                                                                                                                                                                                                                                                                                                                                                                                                                                                                                                                                                                                                                                                                                                                                                                                                                                                                                                             | -                                                          |
|                            |                                                                                                                                                                                                                                                                                                                                                                                                                                                                                                                                                                                                                                                                                                                                                                                                                                                                                                                                                                                                                                                                                                                                                                                                                                                                                                                                                                                                                                                                                                                                                                                                                                                                                                                                                                                                                                                                                                                                                                                                                                                                                                                                | 3.020.000                                                                                                                                                                                                                                                                                                                                                                                                                                                                                                                                                                                                                                                                                                                                                                                                                                                                                                                                                                                                                                                                                                                                                                                                                                                                                                                                                                                                                                                                                                                                                                                                                                                                                                                                                                                                                                                                                                                                                                                                                                                                                                                      | _                                                                                                                                                                                                                                                                                                                                                                                                                                                                                                                                                                                                                                                                                                                                                                                                                                                                                                                                                                                                                                                                                                                                                                                                                                                                                                                                                                                                                                                                                                                                                                                                                                                                                                                                                                                                                                                                                                                                                                                                                                                                                                                             | 3,020,000                                                  |
| -                          |                                                                                                                                                                                                                                                                                                                                                                                                                                                                                                                                                                                                                                                                                                                                                                                                                                                                                                                                                                                                                                                                                                                                                                                                                                                                                                                                                                                                                                                                                                                                                                                                                                                                                                                                                                                                                                                                                                                                                                                                                                                                                                                                |                                                                                                                                                                                                                                                                                                                                                                                                                                                                                                                                                                                                                                                                                                                                                                                                                                                                                                                                                                                                                                                                                                                                                                                                                                                                                                                                                                                                                                                                                                                                                                                                                                                                                                                                                                                                                                                                                                                                                                                                                                                                                                                                | _                                                                                                                                                                                                                                                                                                                                                                                                                                                                                                                                                                                                                                                                                                                                                                                                                                                                                                                                                                                                                                                                                                                                                                                                                                                                                                                                                                                                                                                                                                                                                                                                                                                                                                                                                                                                                                                                                                                                                                                                                                                                                                                             | 6,484,200                                                  |
|                            |                                                                                                                                                                                                                                                                                                                                                                                                                                                                                                                                                                                                                                                                                                                                                                                                                                                                                                                                                                                                                                                                                                                                                                                                                                                                                                                                                                                                                                                                                                                                                                                                                                                                                                                                                                                                                                                                                                                                                                                                                                                                                                                                | _                                                                                                                                                                                                                                                                                                                                                                                                                                                                                                                                                                                                                                                                                                                                                                                                                                                                                                                                                                                                                                                                                                                                                                                                                                                                                                                                                                                                                                                                                                                                                                                                                                                                                                                                                                                                                                                                                                                                                                                                                                                                                                                              | _                                                                                                                                                                                                                                                                                                                                                                                                                                                                                                                                                                                                                                                                                                                                                                                                                                                                                                                                                                                                                                                                                                                                                                                                                                                                                                                                                                                                                                                                                                                                                                                                                                                                                                                                                                                                                                                                                                                                                                                                                                                                                                                             | -                                                          |
|                            |                                                                                                                                                                                                                                                                                                                                                                                                                                                                                                                                                                                                                                                                                                                                                                                                                                                                                                                                                                                                                                                                                                                                                                                                                                                                                                                                                                                                                                                                                                                                                                                                                                                                                                                                                                                                                                                                                                                                                                                                                                                                                                                                | _                                                                                                                                                                                                                                                                                                                                                                                                                                                                                                                                                                                                                                                                                                                                                                                                                                                                                                                                                                                                                                                                                                                                                                                                                                                                                                                                                                                                                                                                                                                                                                                                                                                                                                                                                                                                                                                                                                                                                                                                                                                                                                                              | _                                                                                                                                                                                                                                                                                                                                                                                                                                                                                                                                                                                                                                                                                                                                                                                                                                                                                                                                                                                                                                                                                                                                                                                                                                                                                                                                                                                                                                                                                                                                                                                                                                                                                                                                                                                                                                                                                                                                                                                                                                                                                                                             | -                                                          |
| er Financing Uses          |                                                                                                                                                                                                                                                                                                                                                                                                                                                                                                                                                                                                                                                                                                                                                                                                                                                                                                                                                                                                                                                                                                                                                                                                                                                                                                                                                                                                                                                                                                                                                                                                                                                                                                                                                                                                                                                                                                                                                                                                                                                                                                                                | _                                                                                                                                                                                                                                                                                                                                                                                                                                                                                                                                                                                                                                                                                                                                                                                                                                                                                                                                                                                                                                                                                                                                                                                                                                                                                                                                                                                                                                                                                                                                                                                                                                                                                                                                                                                                                                                                                                                                                                                                                                                                                                                              | _                                                                                                                                                                                                                                                                                                                                                                                                                                                                                                                                                                                                                                                                                                                                                                                                                                                                                                                                                                                                                                                                                                                                                                                                                                                                                                                                                                                                                                                                                                                                                                                                                                                                                                                                                                                                                                                                                                                                                                                                                                                                                                                             | -                                                          |
|                            |                                                                                                                                                                                                                                                                                                                                                                                                                                                                                                                                                                                                                                                                                                                                                                                                                                                                                                                                                                                                                                                                                                                                                                                                                                                                                                                                                                                                                                                                                                                                                                                                                                                                                                                                                                                                                                                                                                                                                                                                                                                                                                                                | _                                                                                                                                                                                                                                                                                                                                                                                                                                                                                                                                                                                                                                                                                                                                                                                                                                                                                                                                                                                                                                                                                                                                                                                                                                                                                                                                                                                                                                                                                                                                                                                                                                                                                                                                                                                                                                                                                                                                                                                                                                                                                                                              | _                                                                                                                                                                                                                                                                                                                                                                                                                                                                                                                                                                                                                                                                                                                                                                                                                                                                                                                                                                                                                                                                                                                                                                                                                                                                                                                                                                                                                                                                                                                                                                                                                                                                                                                                                                                                                                                                                                                                                                                                                                                                                                                             | _                                                          |
|                            |                                                                                                                                                                                                                                                                                                                                                                                                                                                                                                                                                                                                                                                                                                                                                                                                                                                                                                                                                                                                                                                                                                                                                                                                                                                                                                                                                                                                                                                                                                                                                                                                                                                                                                                                                                                                                                                                                                                                                                                                                                                                                                                                | _                                                                                                                                                                                                                                                                                                                                                                                                                                                                                                                                                                                                                                                                                                                                                                                                                                                                                                                                                                                                                                                                                                                                                                                                                                                                                                                                                                                                                                                                                                                                                                                                                                                                                                                                                                                                                                                                                                                                                                                                                                                                                                                              | _                                                                                                                                                                                                                                                                                                                                                                                                                                                                                                                                                                                                                                                                                                                                                                                                                                                                                                                                                                                                                                                                                                                                                                                                                                                                                                                                                                                                                                                                                                                                                                                                                                                                                                                                                                                                                                                                                                                                                                                                                                                                                                                             | _                                                          |
|                            |                                                                                                                                                                                                                                                                                                                                                                                                                                                                                                                                                                                                                                                                                                                                                                                                                                                                                                                                                                                                                                                                                                                                                                                                                                                                                                                                                                                                                                                                                                                                                                                                                                                                                                                                                                                                                                                                                                                                                                                                                                                                                                                                | _                                                                                                                                                                                                                                                                                                                                                                                                                                                                                                                                                                                                                                                                                                                                                                                                                                                                                                                                                                                                                                                                                                                                                                                                                                                                                                                                                                                                                                                                                                                                                                                                                                                                                                                                                                                                                                                                                                                                                                                                                                                                                                                              | _                                                                                                                                                                                                                                                                                                                                                                                                                                                                                                                                                                                                                                                                                                                                                                                                                                                                                                                                                                                                                                                                                                                                                                                                                                                                                                                                                                                                                                                                                                                                                                                                                                                                                                                                                                                                                                                                                                                                                                                                                                                                                                                             | _                                                          |
|                            |                                                                                                                                                                                                                                                                                                                                                                                                                                                                                                                                                                                                                                                                                                                                                                                                                                                                                                                                                                                                                                                                                                                                                                                                                                                                                                                                                                                                                                                                                                                                                                                                                                                                                                                                                                                                                                                                                                                                                                                                                                                                                                                                | 9,504,200                                                                                                                                                                                                                                                                                                                                                                                                                                                                                                                                                                                                                                                                                                                                                                                                                                                                                                                                                                                                                                                                                                                                                                                                                                                                                                                                                                                                                                                                                                                                                                                                                                                                                                                                                                                                                                                                                                                                                                                                                                                                                                                      | -                                                                                                                                                                                                                                                                                                                                                                                                                                                                                                                                                                                                                                                                                                                                                                                                                                                                                                                                                                                                                                                                                                                                                                                                                                                                                                                                                                                                                                                                                                                                                                                                                                                                                                                                                                                                                                                                                                                                                                                                                                                                                                                             | 9,504,200                                                  |
| Under) Expenditures        |                                                                                                                                                                                                                                                                                                                                                                                                                                                                                                                                                                                                                                                                                                                                                                                                                                                                                                                                                                                                                                                                                                                                                                                                                                                                                                                                                                                                                                                                                                                                                                                                                                                                                                                                                                                                                                                                                                                                                                                                                                                                                                                                | (9,504,200)                                                                                                                                                                                                                                                                                                                                                                                                                                                                                                                                                                                                                                                                                                                                                                                                                                                                                                                                                                                                                                                                                                                                                                                                                                                                                                                                                                                                                                                                                                                                                                                                                                                                                                                                                                                                                                                                                                                                                                                                                                                                                                                    | 105                                                                                                                                                                                                                                                                                                                                                                                                                                                                                                                                                                                                                                                                                                                                                                                                                                                                                                                                                                                                                                                                                                                                                                                                                                                                                                                                                                                                                                                                                                                                                                                                                                                                                                                                                                                                                                                                                                                                                                                                                                                                                                                           | (9,504,305)                                                |
| Sources (Uses)             |                                                                                                                                                                                                                                                                                                                                                                                                                                                                                                                                                                                                                                                                                                                                                                                                                                                                                                                                                                                                                                                                                                                                                                                                                                                                                                                                                                                                                                                                                                                                                                                                                                                                                                                                                                                                                                                                                                                                                                                                                                                                                                                                |                                                                                                                                                                                                                                                                                                                                                                                                                                                                                                                                                                                                                                                                                                                                                                                                                                                                                                                                                                                                                                                                                                                                                                                                                                                                                                                                                                                                                                                                                                                                                                                                                                                                                                                                                                                                                                                                                                                                                                                                                                                                                                                                |                                                                                                                                                                                                                                                                                                                                                                                                                                                                                                                                                                                                                                                                                                                                                                                                                                                                                                                                                                                                                                                                                                                                                                                                                                                                                                                                                                                                                                                                                                                                                                                                                                                                                                                                                                                                                                                                                                                                                                                                                                                                                                                               |                                                            |
|                            |                                                                                                                                                                                                                                                                                                                                                                                                                                                                                                                                                                                                                                                                                                                                                                                                                                                                                                                                                                                                                                                                                                                                                                                                                                                                                                                                                                                                                                                                                                                                                                                                                                                                                                                                                                                                                                                                                                                                                                                                                                                                                                                                | 9,504,200                                                                                                                                                                                                                                                                                                                                                                                                                                                                                                                                                                                                                                                                                                                                                                                                                                                                                                                                                                                                                                                                                                                                                                                                                                                                                                                                                                                                                                                                                                                                                                                                                                                                                                                                                                                                                                                                                                                                                                                                                                                                                                                      | _                                                                                                                                                                                                                                                                                                                                                                                                                                                                                                                                                                                                                                                                                                                                                                                                                                                                                                                                                                                                                                                                                                                                                                                                                                                                                                                                                                                                                                                                                                                                                                                                                                                                                                                                                                                                                                                                                                                                                                                                                                                                                                                             | 9,504,200                                                  |
|                            |                                                                                                                                                                                                                                                                                                                                                                                                                                                                                                                                                                                                                                                                                                                                                                                                                                                                                                                                                                                                                                                                                                                                                                                                                                                                                                                                                                                                                                                                                                                                                                                                                                                                                                                                                                                                                                                                                                                                                                                                                                                                                                                                | _                                                                                                                                                                                                                                                                                                                                                                                                                                                                                                                                                                                                                                                                                                                                                                                                                                                                                                                                                                                                                                                                                                                                                                                                                                                                                                                                                                                                                                                                                                                                                                                                                                                                                                                                                                                                                                                                                                                                                                                                                                                                                                                              | _                                                                                                                                                                                                                                                                                                                                                                                                                                                                                                                                                                                                                                                                                                                                                                                                                                                                                                                                                                                                                                                                                                                                                                                                                                                                                                                                                                                                                                                                                                                                                                                                                                                                                                                                                                                                                                                                                                                                                                                                                                                                                                                             | -                                                          |
| eeds from Sale of Property |                                                                                                                                                                                                                                                                                                                                                                                                                                                                                                                                                                                                                                                                                                                                                                                                                                                                                                                                                                                                                                                                                                                                                                                                                                                                                                                                                                                                                                                                                                                                                                                                                                                                                                                                                                                                                                                                                                                                                                                                                                                                                                                                | -                                                                                                                                                                                                                                                                                                                                                                                                                                                                                                                                                                                                                                                                                                                                                                                                                                                                                                                                                                                                                                                                                                                                                                                                                                                                                                                                                                                                                                                                                                                                                                                                                                                                                                                                                                                                                                                                                                                                                                                                                                                                                                                              | _                                                                                                                                                                                                                                                                                                                                                                                                                                                                                                                                                                                                                                                                                                                                                                                                                                                                                                                                                                                                                                                                                                                                                                                                                                                                                                                                                                                                                                                                                                                                                                                                                                                                                                                                                                                                                                                                                                                                                                                                                                                                                                                             | -                                                          |
|                            |                                                                                                                                                                                                                                                                                                                                                                                                                                                                                                                                                                                                                                                                                                                                                                                                                                                                                                                                                                                                                                                                                                                                                                                                                                                                                                                                                                                                                                                                                                                                                                                                                                                                                                                                                                                                                                                                                                                                                                                                                                                                                                                                | _                                                                                                                                                                                                                                                                                                                                                                                                                                                                                                                                                                                                                                                                                                                                                                                                                                                                                                                                                                                                                                                                                                                                                                                                                                                                                                                                                                                                                                                                                                                                                                                                                                                                                                                                                                                                                                                                                                                                                                                                                                                                                                                              | _                                                                                                                                                                                                                                                                                                                                                                                                                                                                                                                                                                                                                                                                                                                                                                                                                                                                                                                                                                                                                                                                                                                                                                                                                                                                                                                                                                                                                                                                                                                                                                                                                                                                                                                                                                                                                                                                                                                                                                                                                                                                                                                             | -                                                          |
| _                          |                                                                                                                                                                                                                                                                                                                                                                                                                                                                                                                                                                                                                                                                                                                                                                                                                                                                                                                                                                                                                                                                                                                                                                                                                                                                                                                                                                                                                                                                                                                                                                                                                                                                                                                                                                                                                                                                                                                                                                                                                                                                                                                                | _                                                                                                                                                                                                                                                                                                                                                                                                                                                                                                                                                                                                                                                                                                                                                                                                                                                                                                                                                                                                                                                                                                                                                                                                                                                                                                                                                                                                                                                                                                                                                                                                                                                                                                                                                                                                                                                                                                                                                                                                                                                                                                                              | _                                                                                                                                                                                                                                                                                                                                                                                                                                                                                                                                                                                                                                                                                                                                                                                                                                                                                                                                                                                                                                                                                                                                                                                                                                                                                                                                                                                                                                                                                                                                                                                                                                                                                                                                                                                                                                                                                                                                                                                                                                                                                                                             | _                                                          |
|                            |                                                                                                                                                                                                                                                                                                                                                                                                                                                                                                                                                                                                                                                                                                                                                                                                                                                                                                                                                                                                                                                                                                                                                                                                                                                                                                                                                                                                                                                                                                                                                                                                                                                                                                                                                                                                                                                                                                                                                                                                                                                                                                                                | _                                                                                                                                                                                                                                                                                                                                                                                                                                                                                                                                                                                                                                                                                                                                                                                                                                                                                                                                                                                                                                                                                                                                                                                                                                                                                                                                                                                                                                                                                                                                                                                                                                                                                                                                                                                                                                                                                                                                                                                                                                                                                                                              | _                                                                                                                                                                                                                                                                                                                                                                                                                                                                                                                                                                                                                                                                                                                                                                                                                                                                                                                                                                                                                                                                                                                                                                                                                                                                                                                                                                                                                                                                                                                                                                                                                                                                                                                                                                                                                                                                                                                                                                                                                                                                                                                             | _                                                          |
|                            |                                                                                                                                                                                                                                                                                                                                                                                                                                                                                                                                                                                                                                                                                                                                                                                                                                                                                                                                                                                                                                                                                                                                                                                                                                                                                                                                                                                                                                                                                                                                                                                                                                                                                                                                                                                                                                                                                                                                                                                                                                                                                                                                | 9,504,200                                                                                                                                                                                                                                                                                                                                                                                                                                                                                                                                                                                                                                                                                                                                                                                                                                                                                                                                                                                                                                                                                                                                                                                                                                                                                                                                                                                                                                                                                                                                                                                                                                                                                                                                                                                                                                                                                                                                                                                                                                                                                                                      | -                                                                                                                                                                                                                                                                                                                                                                                                                                                                                                                                                                                                                                                                                                                                                                                                                                                                                                                                                                                                                                                                                                                                                                                                                                                                                                                                                                                                                                                                                                                                                                                                                                                                                                                                                                                                                                                                                                                                                                                                                                                                                                                             | 9,504,200                                                  |
| Over (Under) Expenditures  | \$                                                                                                                                                                                                                                                                                                                                                                                                                                                                                                                                                                                                                                                                                                                                                                                                                                                                                                                                                                                                                                                                                                                                                                                                                                                                                                                                                                                                                                                                                                                                                                                                                                                                                                                                                                                                                                                                                                                                                                                                                                                                                                                             | - \$                                                                                                                                                                                                                                                                                                                                                                                                                                                                                                                                                                                                                                                                                                                                                                                                                                                                                                                                                                                                                                                                                                                                                                                                                                                                                                                                                                                                                                                                                                                                                                                                                                                                                                                                                                                                                                                                                                                                                                                                                                                                                                                           | 105                                                                                                                                                                                                                                                                                                                                                                                                                                                                                                                                                                                                                                                                                                                                                                                                                                                                                                                                                                                                                                                                                                                                                                                                                                                                                                                                                                                                                                                                                                                                                                                                                                                                                                                                                                                                                                                                                                                                                                                                                                                                                                                           | \$ (105)                                                   |
|                            | perty Taxes archise and Other Taxes are and Forfeitures argovernmental Revenues arges for Services arges for Services arther Earnings (Loss) act Fees arther Earnings (Loss) act Fees arther Expenses and Permits al Revenues  connel Expenses arting Expenses | achise and Other Taxes as and Forfeitures regovernmental Revenues reges for Services astment Earnings (Loss) act Fees er anses and Permits al Revenues  connel Expenses rating Expenses cital Expenses ci | achise and Other Taxes as and Forfeitures as and Forservices act Fees act Fees act Fees and Fermits al Revenues  connel Expenses at Revenues  connel Expenses at Expenditures  Connel Expenses at | Achies and Other Taxes   -   -   -   -   -   -   -   -   - |