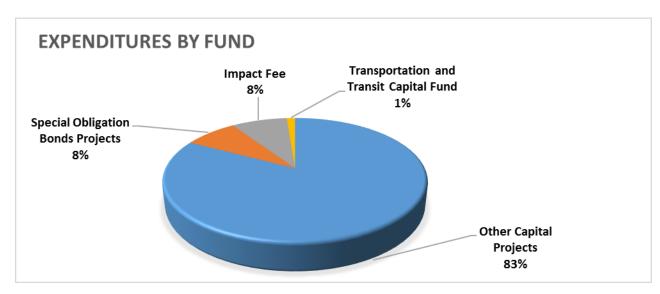

## **Financial Update - Debt Service Funds**

## Fiscal Year 2017 - For the Month of December

The City of Miami has General Obligation Bonds, Special Obligation Bonds and Loans outstanding as of December 31, 2016.

These can be broken down as follows: