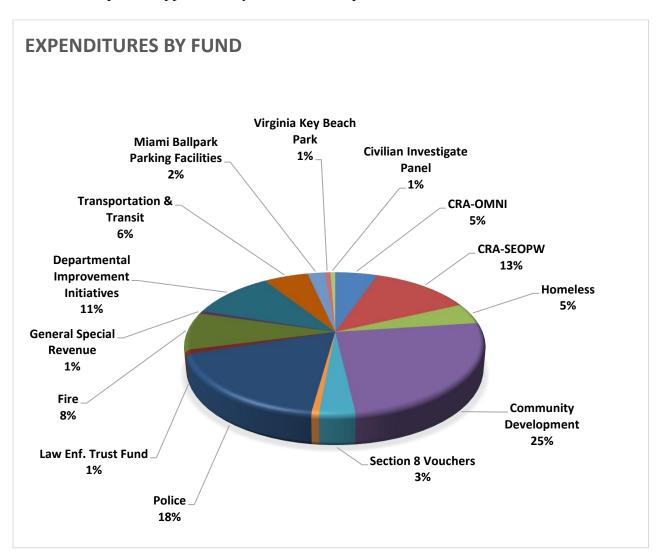

#### **Expenditures**

The expenditures for the SRF were \$16,293,515 as of December 31, 2016. Community Development, Police and CRA-SEOPW funds have the highest expenditures within the SRF. These funds represent approximately 56% of total expenditures as demonstrated below: