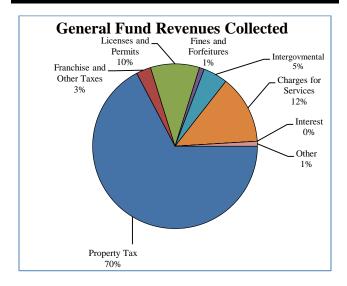

#### Financial Update General Fund Fiscal Year 2017 - December

**Property Tax Revenues -** The FY 2016-17 Adopted General Fund Budget for this revenue category was \$303,610,200, approximately \$34.84 million higher than last year's budgeted amount. The majority of property tax revenue is collected during the months of December through February. As of December 2016, property taxes collected were \$229,091,653.

**Franchise Fee** As of December 2016, the amount collected in this category was \$10,574,250. To achieve the annual budget of \$106,503,600, an additional \$95,929,350 will need to be collected. Franchise fees are collected on electric, cable, telephone, gas services, local option gas tax and community service taxes.

**Business Tax Receipts (BTR) and Other Licenses** & Permits represent 10% of revenues collected as of the current month end with a total of \$25,415,565. Many of these revenues are billed and collected on an annual basis.

Building permits represents 32% of the total licensing and permitting budget.

**Intergovernmental Revenues** as of the current month end, intergovernmental revenues collected represented 5% totaling \$17,824,836. To achieve the annual budget, an additional \$48,112,064 needs to be collected. The majority of these revenues come from sales tax, state shared revenues and grants.

Charges for Services as of the current month end, charges for services collected totaled \$38,576,985 or 12% of total of General Fund revenue. The largest component of this category is the solid waste fee. The solid waste charges are billed on the annual property tax bill; therefore, the majority of these fees are collected during the months of December through February.

**Fines and Forfeitures** is one of the smallest revenue sources of the General Fund, representing 1% of the revenues collected. As of the current month end, collections totaled \$2,904,169. This includes \$2,428,979 in Red Light Camera Revenues.

**Interest Revenues** are budgeted at \$1,700,000. It includes gains and losses on the City's investments. As of the current month end, the City has interest revenue of \$143,930.

**Other Revenues** include miscellaneous receipts that cannot be categorized with another line item. It represents 1% of the total revenues collected. Other revenues collected totaled \$1,701,326.