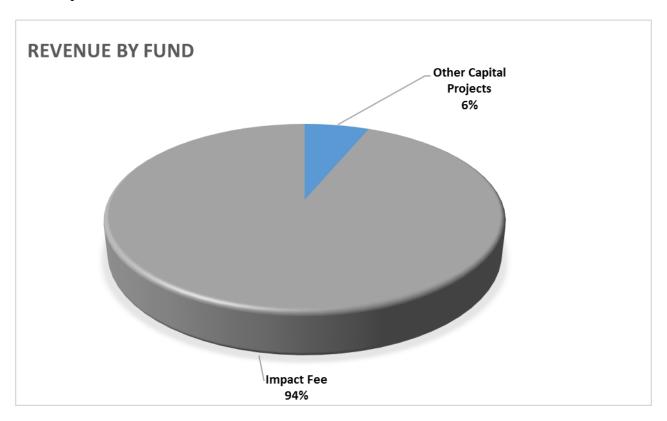

## **Financial Update - Debt Service Funds**

## Fiscal Year 2017 - For the Month of December

The City of Miami has General Obligation Bonds, Special Obligation Bonds and Loans outstanding as of December 31, 2016.

These can be broken down as follows: