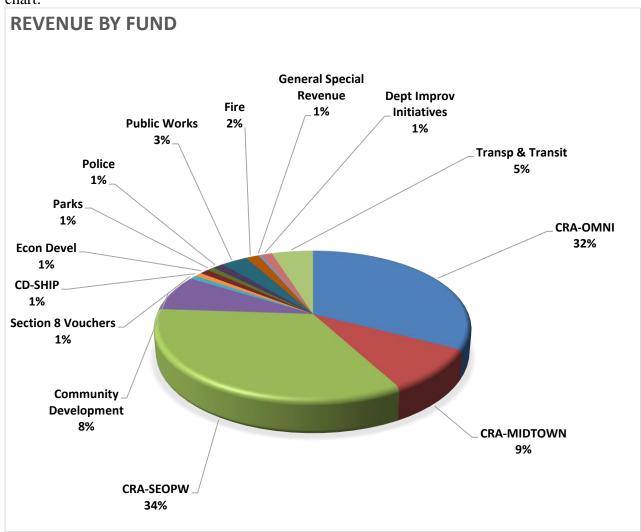

#### **Revenues**

Special revenue funds (SRF) are used to account for the proceeds of specific revenue sources that are legally restricted to expenditures for specified purpose. The primary sources of revenues for the SRF of the City of Miami consist of taxes, grants, assessments, and fees. As of December 31, 2016, year to date revenues were \$54,632,395. The revenues by fund are depicted in the following chart:

As revealed by the chart, CRA-SEOPW, CRA-OMNI and CRA-MIDTOWN funds contribute approximately 75% of total revenues for the City's SRF. These funds show revenues of \$18,533,040; \$17,704,246 and \$5,143,195 respectively.