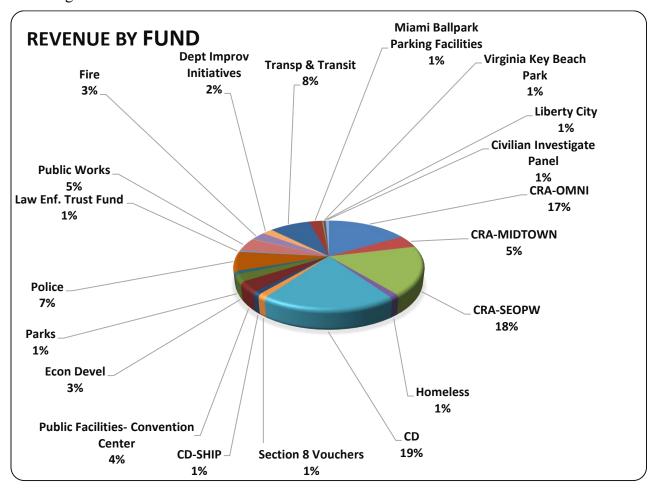

#### **Revenues**

Special revenue funds are used to account for the proceeds of specific revenue sources that are legally restricted to expenditures for specified purpose. The primary sources of revenues for the special revenue funds of the City of Miami consist of taxes, grants, assessments, and fees. As of June 30, 2016, year to date revenues were \$ 103,474,846. The revenues by fund are depicted in the following chart:

As revealed by the chart, Community Development, CRA-SEOPW and CRA Omni Funds contribute approximately 53% of total revenues for the City's special revenue funds. These funds show revenues of 20,031,872; \$18,312,934 and \$17,013,840 respectively.