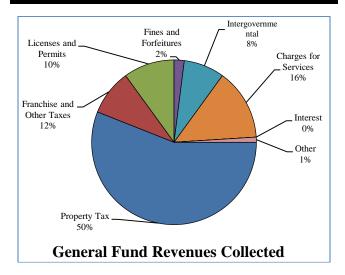

#### Financial Update – General Fund Fiscal Year 2016 - June

**Property Tax Revenues.** Given the positive outlook of the real estate market the total amount budgeted in FY16 for this revenue category was \$268,768,800, approximately \$30 million higher than last year's budgeted amount. The majority of property tax revenue is collected during the months of December through February. As of Jun 2016, property taxes collected were \$262,961,090 or 98% of the total budgeted amount.

**Franchise Fee** As of Jun 2016, the amount collected in this category was \$63,166,840. To achieve the annual budget of \$104,403,200, an additional \$41,236,360 will need to be collected. Franchise fees are collected on electric, cable, telephone, gas services, local option gas tax and community service taxes.

**Business Tax Receipts (BTR) and Other Licenses** & Permits represent 10% of revenues collected as of the current month end with a total of \$53,703,788.

To achieve the annual budget of \$58,502,300, an additional \$4,798,512 needs to be received. Many of these revenues are billed and collected on an annual basis. Business Tax Receipts represents 20% of the total licensing and permitting budget.

Intergovernmental Revenues make up 8% of collected revenues. As of the current month end, intergovernmental revenues collected totaled \$44,141,106. To achieve the annual budget, an additional \$19,601,694 needs to be collected. The majority of these revenues come from sales tax, state shared revenues and grants. State Shared Revenues represents the largest share of Intergovernmental Revenues.

Charges for Services is the second largest revenue source of the General Fund making up 16% of revenues collected. As of the current month end, charges for services collected totaled \$86,218,920. To achieve the annual budget of \$96,425,900, an additional \$10,206,980 needs to be collected. The largest component of this category is the solid waste fee. The solid waste charges are billed on the annual property tax bill; therefore, the majority of these fees are collected during the months of December through February.

**Fines and Forfeitures** is one of the smallest revenue sources of the General Fund, representing 2% of the revenues collected. As of the current month end, collections totaled \$10,108,453. This includes approximately \$7,388,762 in Red Light Camera Revenues.

**Interest Revenues** are budgeted at \$2,126,300. It includes gains and losses on the City's investments. As of the current month end, the City has interest revenue of \$2,193,745

**Other Revenues** include miscellaneous receipts that cannot be categorized with another line item. It represents 1% of the total revenues collected. Other revenues collected totaled \$4,493,951.