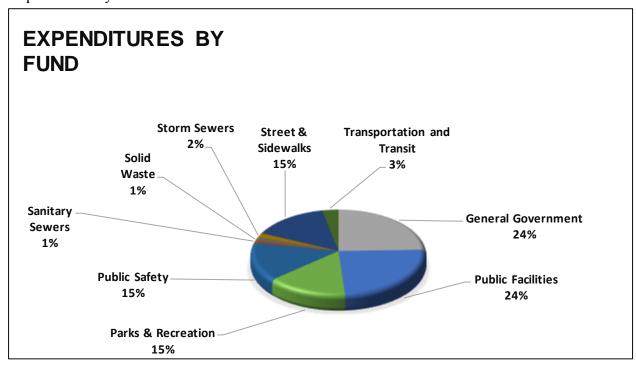

#### **Expenditures**

The expenditures for the SRF were \$ 72,515,256 as of June 30, 2016. Community Development, Police Department, and CRA-OMNI funds have the highest expenditures within the SRF. These funds represent approximately 51% of total expenditures as demonstrated below: