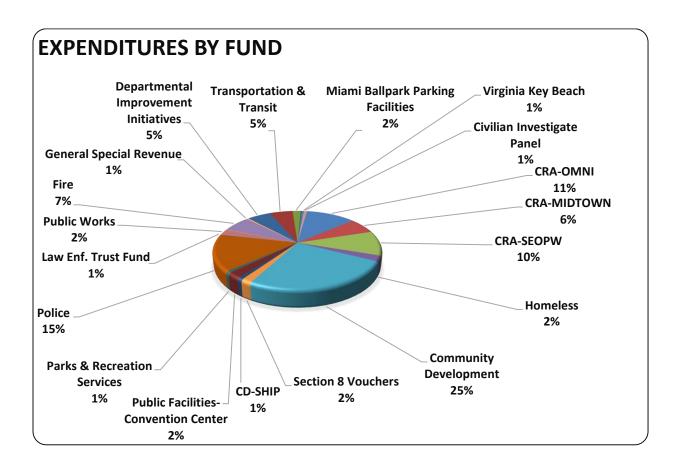

#### **Expenditures**

The expenditures for the SRF were \$ 72,515,256 as of June 30, 2016. Community Development, Police Department, and CRA-OMNI funds have the highest expenditures within the SRF. These funds represent approximately 51% of total expenditures as demonstrated below: