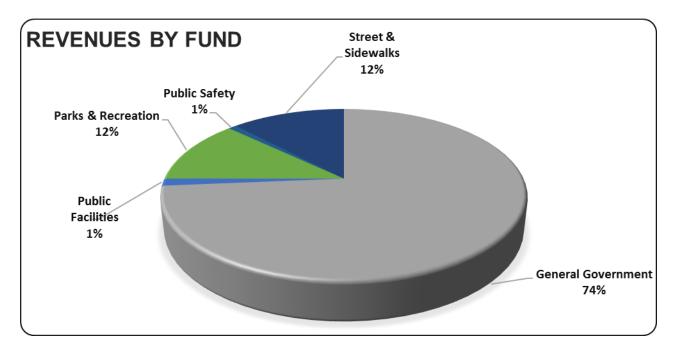

#### **Revenues**

Special revenue funds are used to account for the proceeds of specific revenue sources that are legally restricted to expenditures for specified purpose. The primary sources of revenues for the special revenue funds of the City of Miami consist of taxes, grants, assessments, and fees. As of June 30, 2016, year to date revenues were \$ 103,474,846. The revenues by fund are depicted in the following chart:

As revealed by the chart, Community Development, CRA-SEOPW and CRA Omni Funds contribute approximately 53% of total revenues for the City's special revenue funds. These funds show revenues of 20,031,872; \$18,312,934 and \$17,013,840 respectively.