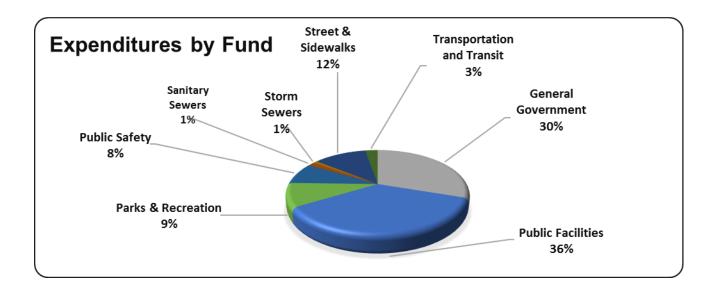

#### **Expenditures**

The expenditures for the SRF were \$ 52,756,690 as of March 31, 2016. Community Development, Police Department, and CRA-OMNI funds have the highest expenditures within the SRF. These funds represent approximately 57% of total expenditures as demonstrated below: