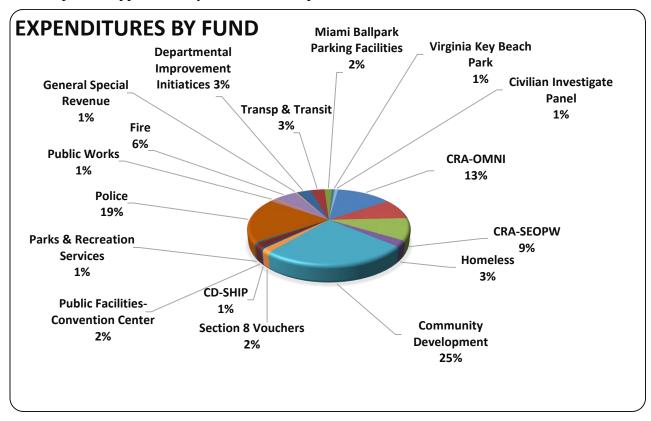

#### **Expenditures**

The expenditures for the SRF were \$ 52,756,690 as of March 31, 2016. Community Development, Police Department, and CRA-OMNI funds have the highest expenditures within the SRF. These funds represent approximately 57% of total expenditures as demonstrated below: