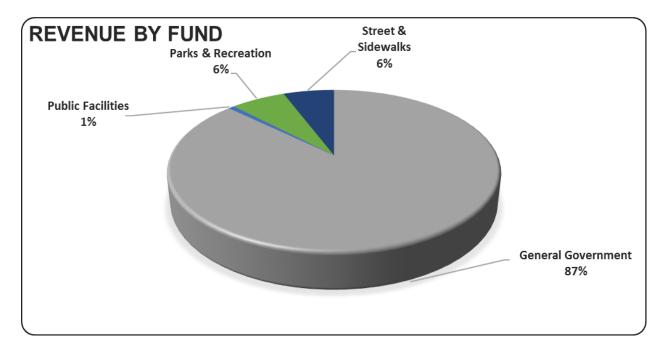

#### **Revenues**

Special revenue funds are used to account for the proceeds of specific revenue sources that are legally restricted to expenditures for specified purpose. The primary sources of revenues for the special revenue funds of the City of Miami consist of taxes, grants, assessments, and fees. As of March 31, 2016, year to date revenues were \$80,187,525. The revenues by fund are depicted in the following chart:

As revealed by the chart, CRA-SEOPW, CRA Omni, and Community Development Funds contribute approximately 62% of total revenues for the City's special revenue funds. These funds show revenues of \$18,245,245; \$16,975,209; and \$14,522,092 respectively.