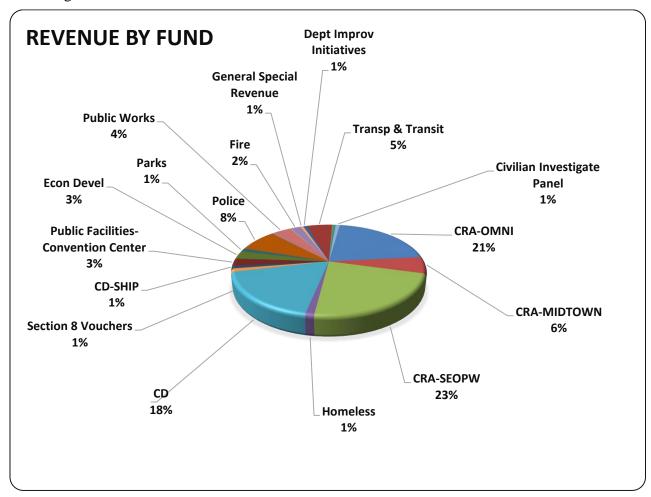

#### **Revenues**

Special revenue funds are used to account for the proceeds of specific revenue sources that are legally restricted to expenditures for specified purpose. The primary sources of revenues for the special revenue funds of the City of Miami consist of taxes, grants, assessments, and fees. As of March 31, 2016, year to date revenues were \$80,187,525. The revenues by fund are depicted in the following chart:

As revealed by the chart, CRA-SEOPW, CRA Omni, and Community Development Funds contribute approximately 62% of total revenues for the City's special revenue funds. These funds show revenues of \$18,245,245; \$16,975,209; and \$14,522,092 respectively.

#### **Grant Revenues**

The City receives the majority of its grant revenues from the Department of Housing and Urban Development (HUD). The Community Development Block Grant (CDBG) and Housing Opportunities for People with Aids (HOPWA) are the largest programs currently administered by the City. As of March 31, 2016, the City received CDBG and HOPWA revenues of approximately \$3,711,714 and \$5,227,283 respectively.