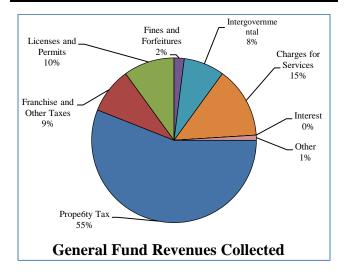

### Financial Update – General Fund Fiscal Year 2016 - March

Property Tax Revenues. Given the upward trend in property values the total amount budgeted in FY16 for this revenue category was \$268,768,800, approximately \$30 million higher than last year's budgeted amount. The majority of property tax revenue is collected during the months of December through February. As of March 2016, property taxes collected were \$230,729,256 or 56% of the total budgeted amount.

**Franchise Fee** As of March 2016, the amount collected in this category was \$38,381,729. To achieve the annual budget of \$104,403,200, an additional \$66,021,471 will need to be collected. Franchise fees are collected on electric, cable, telephone, gas services, local option gas tax and community service taxes.

**Business Tax Receipts (BTR) and Other Licenses** & Permits represent 10% of revenues collected as

of the current month end with a total of \$40,313,449. To achieve the annual budget of \$58,502,300, an additional \$18,188,851 needs to be received. Many of these revenues are billed and collected on an annual basis. Business Tax Receipts represents 20% of the total licensing and permitting budget.

**Intergovernmental Revenues** make up 8% of collected revenues. As of the current month end, intergovernmental revenues collected totaled \$31,741,555. To achieve the annual budget, an additional \$32,001,245 needs to be collected. The majority of these revenues come from sales tax, state shared revenues and grants. State Shared Revenues represents the largest share of Intergovernmental Revenues.

Charges for Services is the second largest revenue source of the General Fund making up 15% of revenues collected. As of the current month end, charges for services collected totaled \$62,328,155. To achieve the annual budget of \$96,425,900, an additional \$34,097,745 needs to be collected. The largest component of this category is the solid waste fee. The solid waste charges are billed on the annual property tax bill; therefore, the majority of these fees are collected during the months of December through February.

**Fines and Forfeitures** is one of the smallest revenue sources of the General Fund, representing 2% of the revenues collected. As of the current month end, collections totaled \$6,535,814. This includes approximately \$4,429,402 in Red Light Camera Revenues.

**Interest Revenues** are budgeted at \$2,126,300. It includes gains and losses on the City's investments. As of the current month end, the City has interest revenue of \$1,383,306.

**Other Revenues** include miscellaneous receipts that cannot be categorized with another line item. It represents 1% of the total revenues collected. Other revenues collected totaled \$3,550,578.