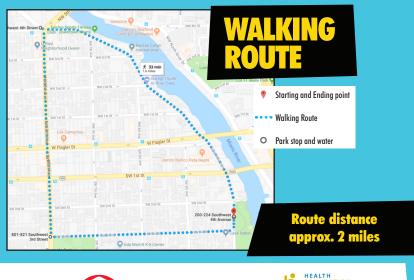

## 11:00 am Bike Ride ends at Jose Marti Park

(Walk 9:00am-11:00am) Jose Marti Park: Walk Safety Tips

9:30am: Walk Starts at Jose Marti Park • Stop 1: Riverside Park - Cool down

11:00am: Walk ends at Jose Marti Park