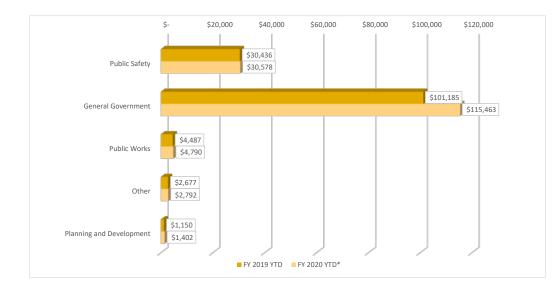

#### **Expenditures by Function**

| Expenditures             | FY | 2019 YTD    | 19 YTD <sup>%</sup> of Total Exp   FY 2020 YTD* <sup>%</sup><br>2019 |    | % of Total Exp<br>2020 | Variance FY19<br>vs FY20 |    | % Variance |        |
|--------------------------|----|-------------|----------------------------------------------------------------------|----|------------------------|--------------------------|----|------------|--------|
| Public Safety            | \$ | 30,435,736  | 21.75%                                                               | \$ | 30,578,425             | 19.72%                   | \$ | 142,688    | 0.47%  |
| General Government       | \$ | 101,184,872 | 72.31%                                                               | \$ | 115,463,258            | 74.48%                   | \$ | 14,278,386 | 14.11% |
| Public Works             | \$ | 4,486,628   | 3.21%                                                                | \$ | 4,789,872              | 3.09%                    | \$ | 303,244    | 6.76%  |
| Other                    | \$ | 2,677,086   | 1.91%                                                                | \$ | 2,791,865              | 1.80%                    | \$ | 114,780    | 4.29%  |
| Planning and Development | \$ | 1,150,122   | 0.82%                                                                | \$ | 1,402,394              | 0.90%                    | \$ | 252,273    | 21.93% |
| Total                    | \$ | 139,934,443 | 100%                                                                 | \$ | 155,025,814            | 100%                     | \$ | 15,091,371 | 10.78% |

\* Unaudited figures

The total General Fund expenditures as of October 31, 2019 were \$155,025,814. General Government was the largest expenditure category with 75% of total expenditures for the General Fund.

Compared to the total expenditures of the General Fund the prior year to date, the figure as of October 31, 2019 is higher by 10.78%. The variance was due to increase in expenditures in General Government by \$14.2 million.