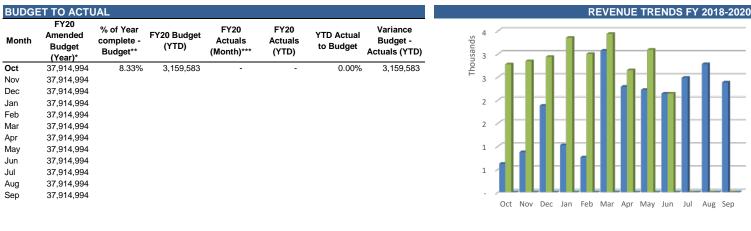

#### **Expenditure Analysis**

| BUDG         | ET TO ACTUA                    | L                                   |                      |                            |                       |                      |                                       |
|--------------|--------------------------------|-------------------------------------|----------------------|----------------------------|-----------------------|----------------------|---------------------------------------|
| Month        | FY20 Amended<br>Budget (Year)* | % of Year<br>complete -<br>Budget** | FY20 Budget<br>(YTD) | FY20 Actuals<br>(Month)*** | FY20 Actuals<br>(YTD) | YTD Actual to Budget | Variance<br>Budget -<br>Actuals (YTD) |
| Oct          | 89,448,000                     | 8.33%                               | 7,454,000            | 6,317,220                  | 6,317,220             | 7.06%                | 1,136,780                             |
| Nov          | 89,448,000                     |                                     |                      |                            |                       |                      |                                       |
| ec           | 89,448,000                     |                                     |                      |                            |                       |                      |                                       |
| lan          | 89,448,000                     |                                     |                      |                            |                       |                      |                                       |
| eb           | 89,448,000                     |                                     |                      |                            |                       |                      |                                       |
| <i>l</i> lar | 89,448,000                     |                                     |                      |                            |                       |                      |                                       |
| Apr          | 89,448,000                     |                                     |                      |                            |                       |                      |                                       |
| May          | 89,448,000                     |                                     |                      |                            |                       |                      |                                       |
| Jun          | 89,448,000                     |                                     |                      |                            |                       |                      |                                       |
| Jul          | 89,448,000                     |                                     |                      |                            |                       |                      |                                       |
| Aug          | 89,448,000                     |                                     |                      |                            |                       |                      |                                       |
| Sep          | 89,448,000                     |                                     |                      |                            |                       |                      |                                       |

#### **EXPENDITURE TRENDS FY 2018-2020**

The Internal Service Fund expenditures are lower than the Budget (YTD) by \$1,136,780 dollars or 15.25%. Relative to the Amended Budget, the year to date expenditures constitute 7.06%.