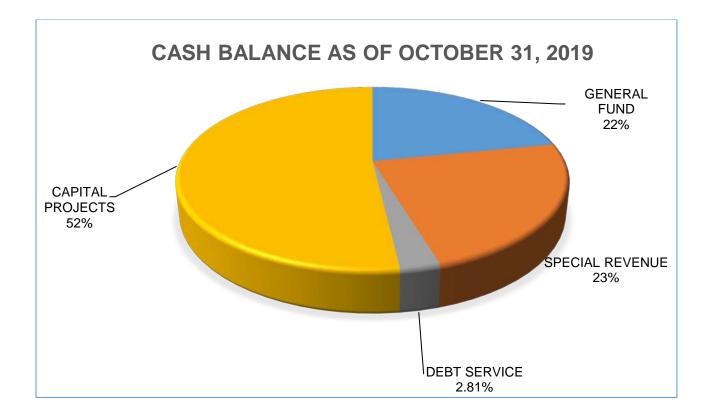

TRENDS FY 2018-2020**



#### 2018 2019 2020

Consistently, the Transportation and Transit expenditures are lower than the Budget (YTD) by \$985,948 dollars or 93.12%. Relative to the Amended Budget, the accumulated expenditures year to date constitute 0.57%. Overall, the revenues are lower than the expenditures, resulting in an unfavorable trend.

\* Figures provided by the Budget Department

\*\* This should be used only as a general guide since most revenues and expenditures do not follow a linear pattern.



# **Cash Position**

As of October 31, 2019, the City of Miami had a balance of cash in the bank of \$496,887,151. This balance of cash represents funds that are restricted, encumbered and appropriated along with other funds that are available for general operations of the City.



Of the total balance of cash in the bank, the following amounts are restricted and cannot be used for General Fund operations:

- ⇒ Special Revenue of \$ 108,485,511. Special revenues are specific revenue sources that are legally restricted for expenditure for particular purposes. Examples include Storm Water Fee, Miami-Dade Tourist Tax, etc.
- $\Rightarrow$  Debt Service of \$ 13,939,059. Debt Service funds represents those dollars that are required to be set aside to pay interest and principal on bonds outstanding.
- ⇒ Capital projects of \$ 257,712,325. Capital Projects represent those dollars that have been appropriated for specific capital construction projects.
- ⇒ Trust and Agency of \$ 0.00 Trust and Agency funds represent those dollars that are held by the City in a trustee or c