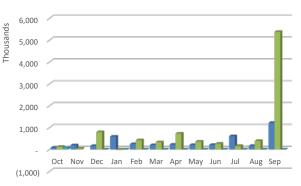

#### **Expenditures Budget to Actual**

| Expenditures             | FY20 Amended<br>Budget* | % of Year<br>completed-<br>Budget** | FY20 Budget<br>YTD | FY20 Actuals<br>YTD*** | YTD Actual to<br>Budget | Variance<br>Budget -<br>Actuals (YTD) |
|--------------------------|-------------------------|-------------------------------------|--------------------|------------------------|-------------------------|---------------------------------------|
| Public Safety            | 435,465,000             | 8.33%                               | 36,288,750         | 30,578,425             | 7.02%                   | (5,710,325)                           |
| General Government       | 188,977,000             | 8.33%                               | 15,748,083         | 115,463,258            | 61.10%                  | 99,715,175                            |
| Public Works             | 89,804,000              | 8.33%                               | 7,483,667          | 4,789,872              | 5.33%                   | (2,693,795)                           |
| Other                    | 68,010,000              | 8.33%                               | 5,667,500          | 2,791,865              | 4.11%                   | (2,875,635)                           |
| Planning and Development | 26,377,000              | 8.33%                               | 2,198,083          | 1,402,394              | 5.32%                   | (795,689)                             |
| Total                    | 808,633,000             | 8.33%                               | 67,386,083         | 155,025,814            | 19.17%                  | 87,639,731                            |

| FY20 Amended Budget* | FY20 Budget YTD | FY20 Actuals YTD |
|----------------------|-----------------|------------------|
|----------------------|-----------------|------------------|

| ANALYSIS  | S MONTH BY | MONTH                                                                     |                             |                                     |                      |                        |                         |                                       |
|-----------|------------|---------------------------------------------------------------------------|-----------------------------|-------------------------------------|----------------------|------------------------|-------------------------|---------------------------------------|
|           | Month      |                                                                           | 20 Amended<br>Idget (Year)* | % of Year<br>completed-<br>Budget** | FY20 Budget<br>(YTD) | FY20 Actuals<br>YTD*** | YTD Actual to<br>Budget | Variance<br>Budget -<br>Actuals (YTD) |
| October   |            |                                                                           | 808,633,000                 | 8.33%                               | 67,386,083           | 139,934,443            | 17.31%                  | 72,548,360                            |
| November  |            |                                                                           | 808,633,000                 | 16.67%                              | 134,772,167          |                        |                         |                                       |
| December  |            |                                                                           | 808,633,000                 | 25.00%                              | 202,158,250          |                        |                         |                                       |
| January   |            |                                                                           | 808,633,000                 | 33.33%                              | 269,544,333          |                        |                         |                                       |
| February  |            |                                                                           | 808,633,000                 | 41.67%                              | 336,930,417          |                        |                         |                                       |
| March     |            |                                                                           | 808,633,000                 | 50.00%                              | 404,316,500          |                        |                         |                                       |
| April     |            |                                                                           | 808,633,000                 | 58.33%                              | 471,702,583          |                        |                         |                                       |
| Мау       |            |                                                                           | 808,633,000                 | 66.67%                              | 539,088,667          |                        |                         |                                       |
| June      |            |                                                                           | 808,633,000                 | 75.00%                              | 606,474,750          |                        |                         |                                       |
| July      |            |                                                                           | 808,633,000                 | 83.33%                              | 673,860,833          |                        |                         |                                       |
| August    |            |                                                                           | 808,633,000                 | 91.67%                              | 741,246,917          |                        |                         |                                       |
| September |            |                                                                           | 808,633,000                 | 100.00%                             | 808,633,000          |                        |                         |                                       |
|           |            | 900,000<br>800,000<br>700,000<br>600,000<br>500,000<br>400,000<br>300,000 |                             |                                     |                      |                        |                         |                                       |

As of October 2019, General Government actual expenditures were higher than its YTD Budget by 61%. Public Works, Planning and Development, and the Other category expenditures were slightly lower than their YTD budget; whereas, Public Safety expenditures were lower than its YTD Budget by 15%.