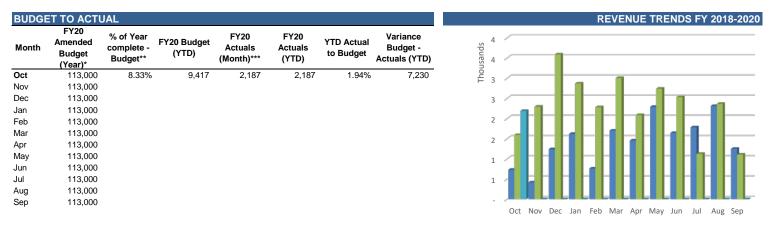

#### **Revenue Analysis**

2018 2019 2020

As of October 31, 2019, the Section 8 Vouchers Program Special Revenue Fund revenues are higher than the Budget (YTD) by \$10,861 dollars or 5.58%. Relative to the Amended Budget, the accumulated revenue year to date constitutes 8.8%.

#### **Expenditure Analysis**

| Month | FY20<br>Amended<br>Budget<br>(Year)* | % of Year<br>complete -<br>Budget** | FY20 Budget<br>(YTD) | FY20<br>Actuals<br>(Month)*** | FY20<br>Actuals<br>(YTD) | YTD Actual to Budget | Variance<br>Budget -<br>Actuals (YTD) | nds | 400 |       | -      |   |   |       | -1 |       |       |
|-------|--------------------------------------|-------------------------------------|----------------------|-------------------------------|--------------------------|----------------------|---------------------------------------|-----|-----|-------|--------|---|---|-------|----|-------|-------|
| Oct   | 2,336,000                            | 8.33%                               | 194,667              | 185,654                       | 185,654                  | 7.95%                | 9,013                                 | sno |     |       |        |   |   |       |    |       |       |
| Nov   | 2,336,000                            |                                     |                      |                               |                          |                      |                                       | 는 3 | 300 |       |        |   |   |       |    |       |       |
| Dec   | 2,336,000                            |                                     |                      |                               |                          |                      |                                       |     | 250 |       |        |   | _ |       | -  |       |       |
| Jan   | 2,336,000                            |                                     |                      |                               |                          |                      |                                       |     | 250 |       |        |   |   |       |    | 1     |       |
| Feb   | 2,336,000                            |                                     |                      |                               |                          |                      |                                       |     | 200 |       |        | L |   |       |    |       |       |
| Mar   | 2,336,000                            |                                     |                      |                               |                          |                      |                                       |     |     |       |        |   |   |       |    |       |       |
| ٩pr   | 2,336,000                            |                                     |                      |                               |                          |                      |                                       | -   | 150 |       |        |   |   |       |    |       |       |
| May   | 2,336,000                            |                                     |                      |                               |                          |                      |                                       |     | 100 |       |        |   |   |       |    |       |       |
| Jun   | 2,336,000                            |                                     |                      |                               |                          |                      |                                       |     | 100 |       |        |   |   |       |    |       |       |
| Jul   | 2,336,000                            |                                     |                      |                               |                          |                      |                                       |     | 50  |       |        |   |   |       |    |       |       |
| Aug   | 2,336,000                            |                                     |                      |                               |                          |                      |                                       |     |     |       |        |   |   |       |    |       |       |
| Sep   | 2,336,000                            |                                     |                      |                               |                          |                      |                                       |     | -   | Oct N | ov Dec |   |   | Apr M |    | n Jul | Aug S |

2018 2019 2020

Consistently, the Section 8 Vouchers Program Special Revenue Fund expenditures are lower than the Budget (YTD) by \$9,013 dollars or 4.63%. Relative to the Amended Budget, the accumulated expenditures year to date constitute 7.95%. Overall, the revenues are higher than the expenditures, resulting in a favorable trend.