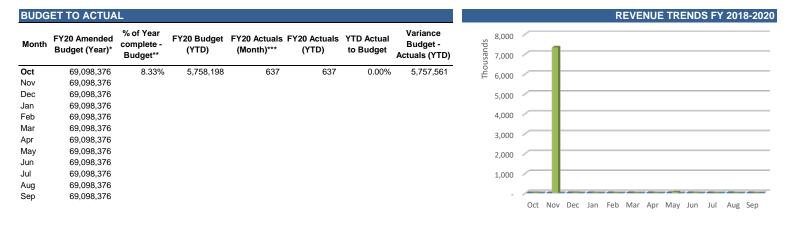

#### **Revenue Analysis**

2018 2019 2020

As of October 31, 2019, the Civilian Investigative Panel revenues are lower than the Budget (YTD) by \$97,833 dollars or 100.%. Relative to the Amended Budget, the accumulated revenue year to date constitutes 0%.

#### **Expenditure Analysis**

| onth | FY20<br>Amended<br>Budget<br>(Year)* | % of Year<br>complete -<br>Budget** | FY20 Budget<br>(YTD) | FY20<br>Actuals<br>(Month)*** | FY20<br>Actuals<br>(YTD) | YTD Actual to Budget | Variance<br>Budget -<br>Actuals (YTD) | spuesnout<br>200 | _   |         | _ |  |
|------|--------------------------------------|-------------------------------------|----------------------|-------------------------------|--------------------------|----------------------|---------------------------------------|------------------|-----|---------|---|--|
| Oct  | 1,174,000                            | 8.33%                               | 97,833               | 76,731                        | 76,731                   | 6.54%                | 21,103                                | SNO 200          | /   |         | 1 |  |
| VC   | 1,174,000                            |                                     |                      |                               |                          |                      |                                       | Тh               |     |         |   |  |
| ec   | 1,174,000                            |                                     |                      |                               |                          |                      |                                       |                  |     |         |   |  |
| an   | 1,174,000                            |                                     |                      |                               |                          |                      |                                       | 150              |     |         |   |  |
| eb   | 1,174,000                            |                                     |                      |                               |                          |                      |                                       |                  |     |         |   |  |
| lar  | 1,174,000                            |                                     |                      |                               |                          |                      |                                       | 100              |     |         |   |  |
| pr   | 1,174,000                            |                                     |                      |                               |                          |                      |                                       | 100              |     | L       |   |  |
| ay   | 1,174,000                            |                                     |                      |                               |                          |                      |                                       |                  |     |         |   |  |
| un   | 1,174,000                            |                                     |                      |                               |                          |                      |                                       | 50               |     |         | 1 |  |
| ul   | 1,174,000                            |                                     |                      |                               |                          |                      |                                       |                  |     |         | l |  |
| Aug  | 1,174,000                            |                                     |                      |                               |                          |                      |                                       |                  |     |         |   |  |
| Sep  | 1,174,000                            |                                     |                      |                               |                          |                      |                                       | -                | Oct | Nov Dec |   |  |

2018 2019 2020

As of October 31, 2019, the Civilian Investigative Panel expenditures are lower than the Budget (YTD) by \$21,103 dollars or 21.57%. Relative to the Amended Budget, the accumulated expenditures year to date constitute 6.54%. Overall, the revenues are lower than the expenditures, resulting in an unfavorable trend.