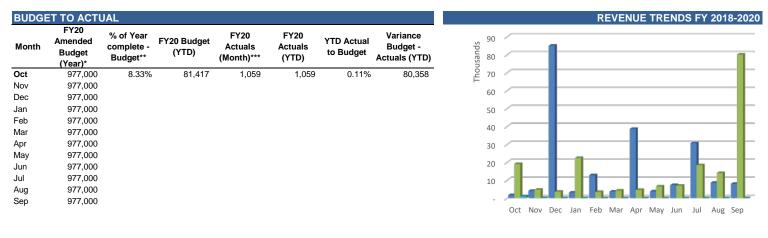

#### **Revenue Analysis**

2018 2019 2020

As of October 31, 2019, the City Clerk Services Special Revenue Fund revenues are lower than the Budget (YTD) by \$85,793 dollars or 90.31%. Relative to the Amended Budget, the accumulated revenue year to date constitutes 0.81%.

#### **Expenditure Analysis**

| Month | FY20<br>Amended<br>Budget<br>(Year)* | % of Year<br>complete -<br>Budget** | FY20 Budget<br>(YTD) | FY20<br>Actuals<br>(Month)*** | FY20<br>Actuals<br>(YTD) | YTD Actual to Budget | Variance<br>Budget -<br>Actuals (YTD) | 45<br>40<br>35 | _   |         |
|-------|--------------------------------------|-------------------------------------|----------------------|-------------------------------|--------------------------|----------------------|---------------------------------------|----------------|-----|---------|
| Oct   | 1,140,000                            | 8.33%                               | 95,000               | 27,856                        | 27,856                   | 2.44%                | 67,144                                | SNOL 35        |     |         |
| Nov   | 1,140,000                            |                                     |                      |                               |                          |                      |                                       | ۴ 33           |     |         |
| Dec   | 1,140,000                            |                                     |                      |                               |                          |                      |                                       | 30             |     |         |
| Jan   | 1,140,000                            |                                     |                      |                               |                          |                      |                                       | 25             |     |         |
| Feb   | 1,140,000                            |                                     |                      |                               |                          |                      |                                       |                |     |         |
| Mar   | 1,140,000                            |                                     |                      |                               |                          |                      |                                       | 20             |     |         |
| Apr   | 1,140,000                            |                                     |                      |                               |                          |                      |                                       | 15             |     |         |
| May   | 1,140,000                            |                                     |                      |                               |                          |                      |                                       |                |     |         |
| Jun   | 1,140,000                            |                                     |                      |                               |                          |                      |                                       | 10             |     |         |
| Jul   | 1,140,000                            |                                     |                      |                               |                          |                      |                                       | 5              |     |         |
| Aug   | 1,140,000                            |                                     |                      |                               |                          |                      |                                       | 5              |     |         |
| Sep   | 1,140,000                            |                                     |                      |                               |                          |                      |                                       | -              | Oct | Nov Dec |

2018 2019 2020

Consistently, the City Clerk Services Special Revenue Fund expenditures are lower than the Budget (YTD) by \$67,144 dollars or 70.68%. Relative to the Amended Budget, the accumulated expenditures year to date constitute 2.44%. Overall, the revenues are lower than the expenditures, resulting in an unfavorable trend.