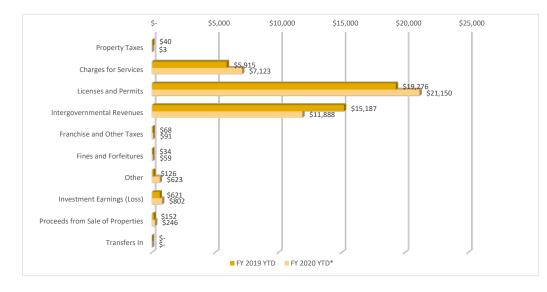

#### **Revenues by Source**

| Revenues                         | FY 2019 YTD      | % of Total Rev<br>2019 | F  | TY 2020 YTD* | % of Total Rev<br>2020 | ۷  | /ariance FY19<br>vs FY20 | % Variance |
|----------------------------------|------------------|------------------------|----|--------------|------------------------|----|--------------------------|------------|
| Property Taxes                   | \$<br>40,453     | 0.10%                  | \$ | 3,115        | 0.01%                  | \$ | (37,338)                 | -92.30%    |
| Charges for Services             | \$<br>5,914,531  | 14.28%                 | \$ | 7,123,453    | 16.97%                 | \$ | 1,208,922                | 20.44%     |
| Licenses and Permits             | \$<br>19,275,562 | 46.54%                 | \$ | 21,149,861   | 50.37%                 | \$ | 1,874,299                | 9.72%      |
| Intergovernmental Revenues       | \$<br>15,186,733 | 36.67%                 | \$ | 11,888,144   | 28.31%                 | \$ | (3,298,590)              | -21.72%    |
| Franchise and Other Taxes        | \$<br>67,677     | 0.16%                  | \$ | 90,693       | 0.22%                  | \$ | 23,015                   | 34.01%     |
| Fines and Forfeitures            | \$<br>34,207     | 0.08%                  | \$ | 59,209       | 0.14%                  | \$ | 25,002                   | 73.09%     |
| Other                            | \$<br>125,911    | 0.30%                  | \$ | 623,362      | 1.48%                  | \$ | 497,451                  | 395.08%    |
| Investment Earnings (Loss)       | \$<br>620,860    | 1.50%                  | \$ | 801,833      | 1.91%                  | \$ | 180,974                  | 29.15%     |
| Proceeds from Sale of Properties | \$<br>151,860    | 0.37%                  | \$ | 246,287      | 0.59%                  | \$ | 94,427                   | 62%        |
| Transfers In                     | \$<br>-          | 0.00%                  | \$ | -            | 0.00%                  | \$ | -                        | 0.00%      |
| Total                            | \$<br>41,417,795 | 100%                   | \$ | 41,985,956   | 100%                   | \$ | 568,161                  | 1.37%      |
| * Unaudited figures              |                  |                        |    |              |                        |    |                          |            |

The total General Fund revenue collected as of October 31, 2019 was \$41,985,956. License and Permits was the largest category making up 50% of the total revenue for the General Fund.

As of October 31, 2019, General Fund revenue is higher than FY 2019 by \$568 Thousand or 1.4%, primarily due to increase in License and Permits by \$1.8 million. The decrease is due to Intergovernmental Revenues by \$3.3 million due to State Pension Contribution of \$10.4 Million in October 2019, whereas, in the prior year the contribution was \$10.8 Million. And also for the decrease, in FY19, the City received \$3,000,000 Contribution from Bayfront Park.