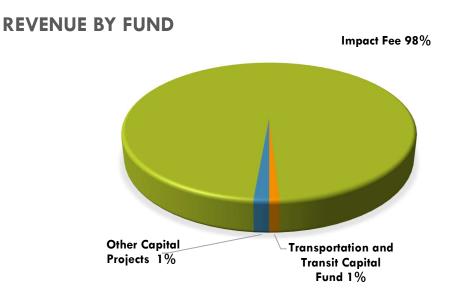

# **REVENUE OVERVIEW**

The primary sources of revenues for the Special Revenue Funds (SRF) of the City of Miami consist of taxes, grants, assessments, and fees. As of October 31, 2019, year to date revenues were \$4,223,713. The revenues by fund are depicted in the following chart:

As revealed by the chart, Community Development, CRA-SEOPW, and Public Works funds contribute approximately 78% of total revenues for the City's SRF. These funds show revenues of \$1,276,443, \$1,086,033, and \$923,301 respectively.