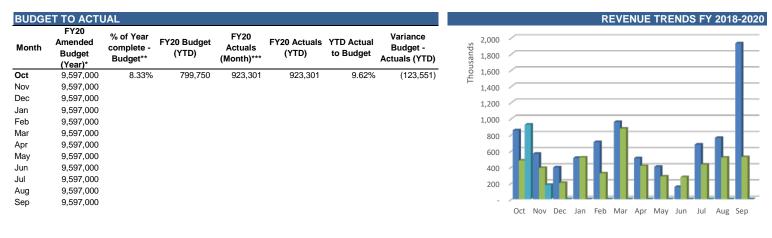

#### **Revenue Analysis**

| BUDGE | Τ ΤΟ ΑΟΤΙ                            | JAL                                 |                      |                            |                       |                      |                                       |           |                            |            | REVENUE TRENDS FY 2018-2020             |
|-------|--------------------------------------|-------------------------------------|----------------------|----------------------------|-----------------------|----------------------|---------------------------------------|-----------|----------------------------|------------|-----------------------------------------|
| Month | FY20<br>Amended<br>Budget<br>(Year)* | % of Year<br>complete -<br>Budget** | FY20 Budget<br>(YTD) | FY20 Actuals<br>(Month)*** | FY20 Actuals<br>(YTD) | YTD Actual to Budget | Variance<br>Budget -<br>Actuals (YTD) | Thousands | 20,000<br>18,000<br>16,000 |            |                                         |
| Oct   | 66,273,241                           | 8.33%                               | 5,522,770            | 1,086,033                  | 1,086,033             | 1.64%                | 4,436,737                             | Tho       | 10,000                     |            |                                         |
| Nov   | 66,273,241                           |                                     |                      |                            |                       |                      |                                       | F         | 14,000                     | <i></i>    |                                         |
| Dec   | 66,273,241                           |                                     |                      |                            |                       |                      |                                       |           | 12,000                     |            |                                         |
| Jan   | 66,273,241                           |                                     |                      |                            |                       |                      |                                       |           | 10,000                     | /          |                                         |
| Feb   | 66,273,241                           |                                     |                      |                            |                       |                      |                                       |           | 8,000                      |            |                                         |
| Mar   | 66,273,241                           |                                     |                      |                            |                       |                      |                                       |           |                            |            |                                         |
| Apr   | 66,273,241                           |                                     |                      |                            |                       |                      |                                       |           | 6,000                      | /          |                                         |
| May   | 66,273,241                           |                                     |                      |                            |                       |                      |                                       |           | 4,000                      |            |                                         |
| Jun   | 66,273,241                           |                                     |                      |                            |                       |                      |                                       |           | 2,000                      |            |                                         |
| Jul   | 66,273,241                           |                                     |                      |                            |                       |                      |                                       |           | 2,000                      |            |                                         |
| Aug   | 66,273,241                           |                                     |                      |                            |                       |                      |                                       |           | -                          | Oct Nov I  | Dog lon Ech Mar Anr May lun lul Aug Son |
| Sep   | 66,273,241                           |                                     |                      |                            |                       |                      |                                       |           | (2,000)                    | JULI NOV L | Dec Jan Feb Mar Apr May Jun Jul Aug Sep |
|       |                                      |                                     |                      |                            |                       |                      |                                       |           |                            |            |                                         |

2018 2019 2020

As of October 31, 2019, the SEOPW CRA Special Revenue revenues are lower than the Budget (YTD) by \$4,436,737 dollars or 80.34%. Relative to the Amended Budget, the accumulated revenue year to date constitutes 1.64%.