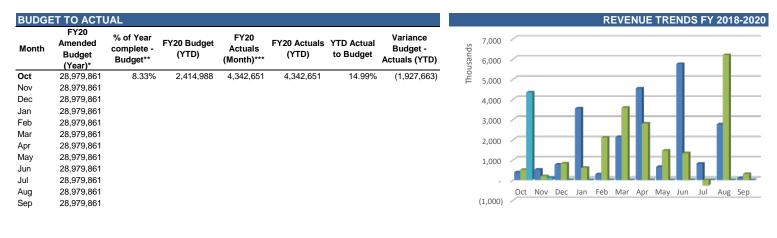

#### **Revenue Analysis**

2018 2019 2020

As of October 31, 2019, the City Clerk Services Special Revenue Fund revenues are lower than the Budget (YTD) by \$85,793 dollars or 90.31%. Relative to the Amended Budget, the accumulated revenue year to date constitutes 0.81%.

#### **Expenditure Analysis**

| Month | FY20<br>Amended<br>Budget<br>(Year)* | % of Year<br>complete -<br>Budget** | FY20 Budget<br>(YTD) | FY20<br>Actuals<br>(Month)*** | FY20<br>Actuals<br>(YTD) | YTD Actual to Budget | Variance<br>Budget -<br>Actuals (YTD) | 45<br>40<br>35 | _   |         |
|-------|--------------------------------------|-------------------------------------|----------------------|-------------------------------|--------------------------|----------------------|---------------------------------------|----------------|-----|---------|
| Oct   | 1,140,000                            | 8.33%                               | 95,000               | 27,856                        | 27,856                   | 2.44%                | 67,144                                | SNOL 35        |     |         |
| Nov   | 1,140,000                            |                                     |                      |                               |                          |                      |                                       | ۴ 33           |     |         |
| Dec   | 1,140,000                            |                                     |                      |                               |                          |                      |                                       | 30             |     |         |
| Jan   | 1,140,000                            |                                     |                      |                               |                          |                      |                                       | 25             |     |         |
| Feb   | 1,140,000                            |                                     |                      |                               |                          |                      |                                       |                |     |         |
| Mar   | 1,140,000                            |                                     |                      |                               |                          |                      |                                       | 20             |     |         |
| Apr   | 1,140,000                            |                                     |                      |                               |                          |                      |                                       | 15             |     |         |
| May   | 1,140,000                            |                                     |                      |                               |                          |                      |                                       |                |     |         |
| Jun   | 1,140,000                            |                                     |                      |                               |                          |                      |                                       | 10             |     |         |
| Jul   | 1,140,000                            |                                     |                      |                               |                          |                      |                                       | 5              |     |         |
| Aug   | 1,140,000                            |                                     |                      |                               |                          |                      |                                       | 5              |     |         |
| Sep   | 1,140,000                            |                                     |                      |                               |                          |                      |                                       | -              | Oct | Nov Dec |

2018 2019 2020

Consistently, the City Clerk Services Special Revenue Fund expenditures are lower than the Budget (YTD) by \$67,144 dollars or 70.68%. Relative to the Amended Budget, the accumulated expenditures year to date constitute 2.44%. Overall, the revenues are lower than the expenditures, resulting in an unfavorable trend.