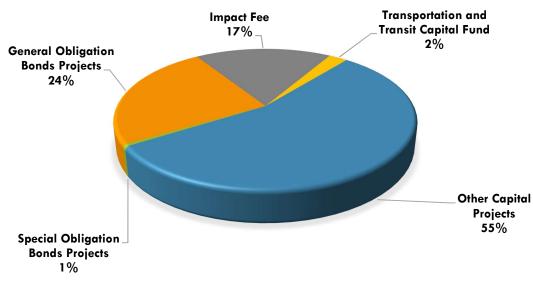

# EXPENDITURES OVERVIEW

The expenditures for the SRF were \$5,971,351 as of October 31, 2019 and the Community Development, CRA-SEOPW, and Police funds have the highest expenditures within the SRF. These funds represent approximately 62% of total expenditures as demonstrated below.