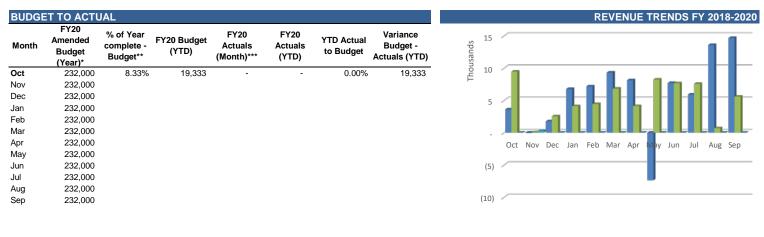

#### **Revenue Analysis**

2018 2019 2020

As of October 31, 2019, the Civilian Investigative Panel revenues are lower than the Budget (YTD) by \$97,833 dollars or 100.%. Relative to the Amended Budget, the accumulated revenue year to date constitutes 0%.

#### **Expenditure Analysis**

| onth | FY20<br>Amended<br>Budget<br>(Year)* | % of Year<br>complete -<br>Budget** | FY20 Budget<br>(YTD) | FY20<br>Actuals<br>(Month)*** | FY20<br>Actuals<br>(YTD) | YTD Actual to Budget | Variance<br>Budget -<br>Actuals (YTD) | spuesnout<br>200 | _   |         | _ |  |
|------|--------------------------------------|-------------------------------------|----------------------|-------------------------------|--------------------------|----------------------|---------------------------------------|------------------|-----|---------|---|--|
| Oct  | 1,174,000                            | 8.33%                               | 97,833               | 76,731                        | 76,731                   | 6.54%                | 21,103                                | SNO 200          | /   |         | 1 |  |
| VC   | 1,174,000                            |                                     |                      |                               |                          |                      |                                       | Тh               |     |         |   |  |
| ec   | 1,174,000                            |                                     |                      |                               |                          |                      |                                       |                  |     |         |   |  |
| an   | 1,174,000                            |                                     |                      |                               |                          |                      |                                       | 150              |     |         |   |  |
| eb   | 1,174,000                            |                                     |                      |                               |                          |                      |                                       |                  |     |         |   |  |
| lar  | 1,174,000                            |                                     |                      |                               |                          |                      |                                       | 100              |     |         |   |  |
| pr   | 1,174,000                            |                                     |                      |                               |                          |                      |                                       | 100              |     | L       |   |  |
| ay   | 1,174,000                            |                                     |                      |                               |                          |                      |                                       |                  |     |         |   |  |
| un   | 1,174,000                            |                                     |                      |                               |                          |                      |                                       | 50               |     |         | 1 |  |
| ul   | 1,174,000                            |                                     |                      |                               |                          |                      |                                       |                  |     |         | l |  |
| Aug  | 1,174,000                            |                                     |                      |                               |                          |                      |                                       |                  |     |         |   |  |
| Sep  | 1,174,000                            |                                     |                      |                               |                          |                      |                                       | -                | Oct | Nov Dec |   |  |

2018 2019 2020

As of October 31, 2019, the Civilian Investigative Panel expenditures are lower than the Budget (YTD) by \$21,103 dollars or 21.57%. Relative to the Amended Budget, the accumulated expenditures year to date constitute 6.54%. Overall, the revenues are lower than the expenditures, resulting in an unfavorable trend.