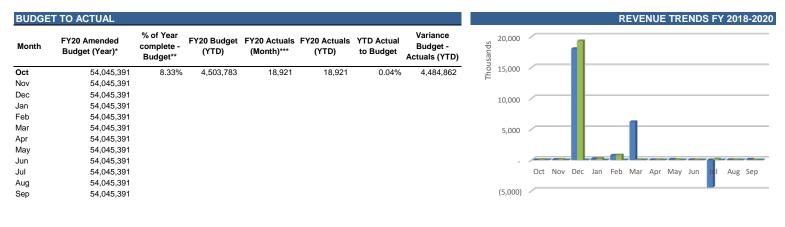

### **Revenue Analysis**

2018 2019 2020

As of October 31, 2019, the OMNI CRA Special Revenue revenues are lower than the Budget (YTD) by \$4,484,862 dollars or 99.58%. Relative to the Amended Budget, the accumulated revenue year to date constitutes 0.04%.

#### **Expenditure Analysis**

| BUDGE | T TO ACTUAL                    |                                     |                      |                            |                       |                      |                                       |           |         | EXPENDITURE TRENDS FY 2018-2020                 |
|-------|--------------------------------|-------------------------------------|----------------------|----------------------------|-----------------------|----------------------|---------------------------------------|-----------|---------|-------------------------------------------------|
| Month | FY20 Amended<br>Budget (Year)* | % of Year<br>complete -<br>Budget** | FY20 Budget<br>(YTD) | FY20 Actuals<br>(Month)*** | FY20 Actuals<br>(YTD) | YTD Actual to Budget | Variance<br>Budget -<br>Actuals (YTD) | Thousands | 10,000  |                                                 |
| Oct   | 54,045,391                     | 8.33%                               | 4,503,783            | 58,054                     | 58,054                | 0.11%                | 4,445,728                             | sno       | 8,000   |                                                 |
| Nov   | 54,045,391                     |                                     |                      |                            |                       |                      |                                       | ЧL        | 6,000   |                                                 |
| Dec   | 54,045,391                     |                                     |                      |                            |                       |                      |                                       |           | -,      |                                                 |
| Jan   | 54,045,391                     |                                     |                      |                            |                       |                      |                                       |           | 4,000   |                                                 |
| Feb   | 54,045,391                     |                                     |                      |                            |                       |                      |                                       |           |         |                                                 |
| Mar   | 54,045,391                     |                                     |                      |                            |                       |                      |                                       |           | 2,000   |                                                 |
| Apr   | 54,045,391                     |                                     |                      |                            |                       |                      |                                       |           |         |                                                 |
| May   | 54,045,391                     |                                     |                      |                            |                       |                      |                                       |           | -       |                                                 |
| Jun   | 54,045,391                     |                                     |                      |                            |                       |                      |                                       |           |         | Oct Nov Dec Jan Feb Mar Apr May Jun Jul Aug Sep |
| Jul   | 54,045,391                     |                                     |                      |                            |                       |                      |                                       |           | (2,000) |                                                 |
| Aug   | 54,045,391                     |                                     |                      |                            |                       |                      |                                       |           |         |                                                 |
| Sep   | 54,045,391                     |                                     |                      |                            |                       |                      |                                       |           | (4,000) |                                                 |
|       |                                |                                     |                      |                            |                       |                      |                                       |           |         |                                                 |

2018 2019 2020

As of October 31, 2019, the OMNI CRA Special Revenue expenditures are lower than the Budget (YTD) by \$4,445,728 dollars or 98.71%. Relative to the Amended Budget, the accumulated expenditures year to date constitute 0.11%. Overall, the revenues are lower than the expenditures, resulting in an unfavorable trend.