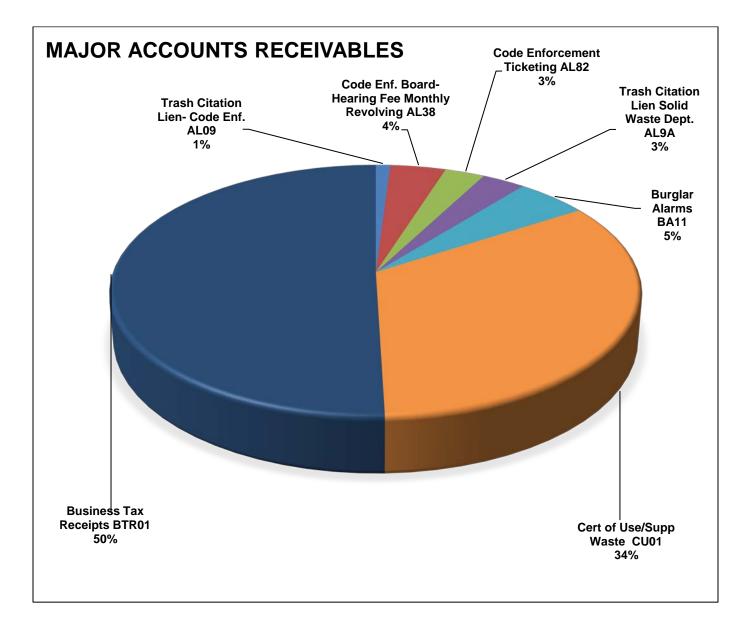

25% 34 mos. |  |



# **Cash Payments Received on**

# **Major Accounts Receivables**

The City currently records receivables when they are billed. The major receivables consist of the different categories shown below, of which Business Tax Receipts represents 50% and Certificate of Use represents 34%. The City of Miami billed the Business Tax Receipts for FY20 early in July-2019 for a total of \$7,999,405.50. The Certificate of Use for FY20 were billed early in July-2019 for a total of \$6,611,717.10. The Burglar Alarm for FY20 was billed in August 2, 2019 for a total of \$687,667.50. All other major receivables are billed throughout the year. The graph below depicts the percentage of each major category of receivables (Billings net of adjustments and cash receipts) as of Oct 31, 2019.



#### City of Miami Cash Payments Received and Aging on Major Account Receivables As of 10/31/19

|                                               |       |                        |                                | Collect        | ion         |        |        |        |                |                |
|-----------------------------------------------|-------|------------------------|--------------------------------|----------------|-------------|--------|--------|--------|----------------|----------------|
|                                               |       | Accounts<br>Receivable | YTD                            |                | Collections |        |        |        |                |                |
| Description                                   | Туре  | 10/1/2019