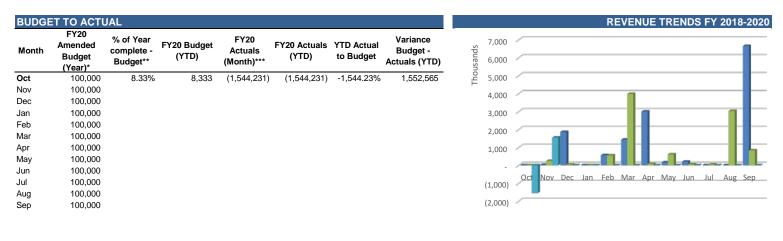

|                          |                      |                                       |           |                |                                                 |

2018 2019 2020

Consistently, the Economic Development & Planning Services Special Revenue Fund expenditures are lower than the Budget (YTD) by \$1,651,223 dollars or 99.52%. Relative to the Amended Budget, the accumulated expenditures year to date constitute 0.04%. Overall, the revenues are higher than the expenditures, resulting in a favorable trend.

\* Figures provided by the Budget Department

\*\* This should be used only as a general guide since most revenues and expenditures do not follow a linear pattern.

as of October 31, 2019

# **Emergency Special Revenue Fund**

#### **Revenue Analysis**



2018 2019 2020

#### **Expenditure Analysis**

| Month | FY20<br>Amended<br>Budget<br>(Year)* | % of Year<br>complete -<br>Budget** | FY20 Budget<br>(YTD) | FY20<br>Actuals<br>(Month)*** | FY20 Actuals<br>(YTD) | YTD Actual to Budget | Variance<br>Budget -<br>Actuals (YTD) | Thousands | 7,000 |             |                   |                 |
|-------|--------------------------------------|-------------------------------------|----------------------|-------------------------------|-----------------------|----------------------|---------------------------------------|-----------|-------|-------------|-------------------|-----------------|
| ct    | 100,000                              | 8.33%                               | 8,333                | 438,446                       | 438,446