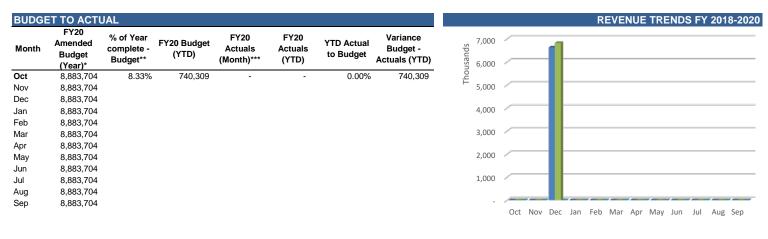

#### **Revenue Analysis**

2018 2019 2020

As of October 31, 2019, the Midtown CRA Special Revenue revenues are lower than the Budget (YTD) by \$740,309 dollars or 100%. Relative to the Amended Budget, the accumulated revenue year to date constitutes 0%.

#### **Expenditure Analysis**

| BUDGE | Τ ΤΟ ΑΟΤΙ                            | JAL                                 |                      |                               |                          |                      |                                       |              |     | EXPENDITURE TRENDS FY 2018-2020                 |
|-------|--------------------------------------|-------------------------------------|----------------------|-------------------------------|--------------------------|----------------------|---------------------------------------|--------------|-----|-------------------------------------------------|
| Month | FY20<br>Amended<br>Budget<br>(Year)* | % of Year<br>complete -<br>Budget** | FY20 Budget<br>(YTD) | FY20<br>Actuals<br>(Month)*** | FY20<br>Actuals<br>(YTD) | YTD Actual to Budget | Variance<br>Budget -<br>Actuals (YTD) | 7,00<br>6,00 | 4   |                                                 |
| Oct   | 8,883,704                            | 8.33%                               | 740,309              | -                             | -                        | 0.00%                | 740,309                               | sno          | 0   |                                                 |
| Nov   | 8,883,704                            |                                     |                      |                               |                          |                      |                                       | È 5,00       | 0 / |                                                 |
| Dec   | 8,883,704                            |                                     |                      |                               |                          |                      |                                       |              |     |                                                 |
| Jan   | 8,883,704                            |                                     |                      |                               |                          |                      |                                       | 4,00         | 0 / |                                                 |
| Feb   | 8,883,704                            |                                     |                      |                               |                          |                      |                                       |              |     |                                                 |
| Mar   | 8,883,704                            |                                     |                      |                               |                          |                      |                                       | 3,00         | 0 / |                                                 |
| Apr   | 8,883,704                            |                                     |                      |                               |                          |                      |                                       |              |     |                                                 |
| May   | 8,883,704                            |                                     |                      |                               |                          |                      |                                       | 2,00         | 0 / |                                                 |
| Jun   | 8,883,704                            |                                     |                      |                               |                          |                      |                                       |              |     |                                                 |
| Jul   | 8,883,704                            |                                     |                      |                               |                          |                      |                                       | 1,00         | 0 / |                                                 |
| Aug   | 8,883,704                            |                                     |                      |                               |                          |                      |                                       |              |     |                                                 |
| Sep   | 8,883,704                            |                                     |                      |                               |                          |                      |                                       |              | - / |                                                 |
|       |                                      |                                     |                      |                               |                          |                      |                                       |              | C   | Oct Nov Dec Jan Feb Mar Apr May Jun Jul Aug Sep |
|       |                                      |                                     |                      |                               |                          |                      |                                       |              |     | 2018 2019 2020                                  |

Consistently, the Midtown CRA Special Revenue expenditures are lower than the Budget (YTD) by \$740,309 dollars or 100%. Relative to the Amended Budget, the accumulated expenditures year to date constitute 0%. Overall, the revenues are lower than the expenditures, resulting in an unfavorable trend.