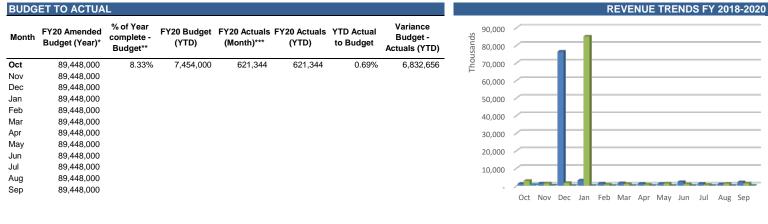

#### **Expenditure Analysis**

| BUDG         | ET TO ACTUA                    | L                                   |                      |                            |                       |                      |                                       |
|--------------|--------------------------------|-------------------------------------|----------------------|----------------------------|-----------------------|----------------------|---------------------------------------|
| Month        | FY20 Amended<br>Budget (Year)* | % of Year<br>complete -<br>Budget** | FY20 Budget<br>(YTD) | FY20 Actuals<br>(Month)*** | FY20 Actuals<br>(YTD) | YTD Actual to Budget | Variance<br>Budget -<br>Actuals (YTD) |
| Oct          | 89,448,000                     | 8.33%                               | 7,454,000            | 6,317,220                  | 6,317,220             | 7.06%                | 1,136,780                             |
| Nov          | 89,448,000                     |                                     |                      |                            |                       |                      |                                       |
| ec           | 89,448,000                     |                                     |                      |                            |                       |                      |                                       |
| lan          | 89,448,000                     |                                     |                      |                            |                       |                      |                                       |
| eb           | 89,448,000                     |                                     |                      |                            |                       |                      |                                       |
| <i>l</i> lar | 89,448,000                     |                                     |                      |                            |                       |                      |                                       |
| Apr          | 89,448,000                     |                                     |                      |                            |                       |                      |                                       |
| May          | 89,448,000                     |                                     |                      |                            |                       |                      |                                       |
| Jun          | 89,448,000                     |                                     |                      |                            |                       |                      |                                       |
| Jul          | 89,448,000                     |                                     |                      |                            |                       |                      |                                       |
| Aug          | 89,448,000                     |                                     |                      |                            |                       |                      |                                       |
| Sep          | 89,448,000                     |                                     |                      |                            |                       |                      |                                       |

#### **EXPENDITURE TRENDS FY 2018-2020**

The Internal Service Fund expenditures are lower than the Budget (YTD) by \$1,136,780 dollars or 15.25%. Relative to the Amended Budget, the year to date expenditures constitute 7.06%.

The total General Fund revenue collected as of October 31, 2019 was \$41,985,956. License and Permits was the largest category making up 50% of the total revenue for the General Fund.

As of October 31, 2019, General Fund revenue is higher than FY 2019 by \$568 Thousand or 1.4%, primarily due to increase in License and Permits by \$1.8 million. The decrease is due to Intergovernmental Revenues by \$3.3 million due to State Pension Contribution of \$10.4 Million in October 2019, whereas, in the prior year the contribution was \$10.8 Million. And also for the decrease, in FY19, the City received \$3,000,000 Contribution from Bayfront Park.

As shown on the above chart, the total collected revenue is more than its YTD budgeted amount. As of October 30, 2019, the difference was 5.2%. The variance was due to increased License and Permits. The majority of revenues are collected between the months of December and April. Property Taxes are the major source of General Fund revenue.