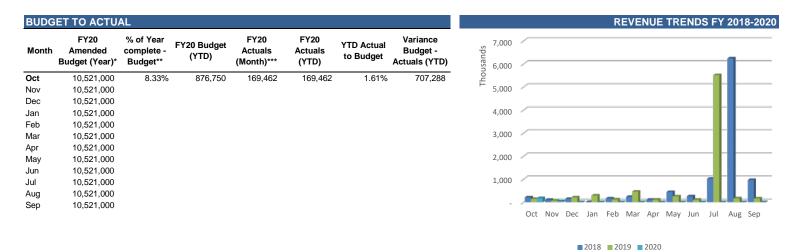

#### **Revenue Analysis**

As of October 31,2019, the Departmental Improvement Initiative Special Revenue Fund revenues are lower than the Budget (YTD) by \$707,288 dollars or 80.67%. Relative to the Amended Budget, the accumulated revenue year to date constitutes 1.61%.

#### **Expenditure Analysis**

| lonth | FY20<br>Amended<br>Budget (Year)* | % of Year<br>complete -<br>Budget** | FY20 Budget<br>(YTD) | FY20<br>Actuals<br>(Month)*** | FY20<br>Actuals<br>(YTD) | YTD Actual to Budget | Variance<br>Budget -<br>Actuals (YTD) | 3,500<br>spures<br>3,000<br>↓ 2,500 |                                               |
|-------|-----------------------------------|-------------------------------------|----------------------|-------------------------------|--------------------------|----------------------|---------------------------------------|-------------------------------------|-----------------------------------------------|
| ct    | 10,521,000                        | 8.33%                               | 876,750              | 305,022                       | 305,022                  | 2.90%                | 571,728                               | ons                                 |                                               |
| v     | 10,521,000                        |                                     |                      |                               |                          |                      |                                       | 丘 2,500                             |                                               |
| C     | 10,521,000                        |                                     |                      |                               |                          |                      |                                       | 2,000                               |                                               |
| n     | 10,521,000                        |                                     |                      |                               |                          |                      |                                       | 2,000                               |                                               |
| b     | 10,521,000                        |                                     |                      |                               |                          |                      |                                       | 1,500                               |                                               |
| r     | 10,521,000                        |                                     |                      |                               |                          |                      |                                       |                                     |                                               |
| r     | 10,521,000                        |                                     |                      |                               |                          |                      |                                       | 1,000                               |                                               |
| iy    | 10,521,000                        |                                     |                      |                               |                          |                      |                                       | 500                                 |                                               |
| n     | 10,521,000                        |                                     |                      |                               |                          |                      |                                       | 500                                 |                                               |
|       | 10,521,000                        |                                     |                      |                               |                          |                      |                                       | -                                   |                                               |
| g     | 10,521,000                        |                                     |                      |                               |                          |                      |                                       |                                     | Oct Nov Dec Jan Feb Mar Apr May Jun Jul Aug S |
| р     | 10,521,000                        |                                     |                      |                               |                          |                      |                                       | (500)                               |                                               |

2018 2019 2020

Consistently, the Departmental Improvement Initiative Special Revenue Fund expenditures are lower than the Budget (YTD) by \$571,728 dollars or 65.21%. Relative to the Amended Budget, the accumulated expenditures year to date constitute 2.9%. Overall, the revenues are lower than the expenditures, resulting in an unfavorable trend.