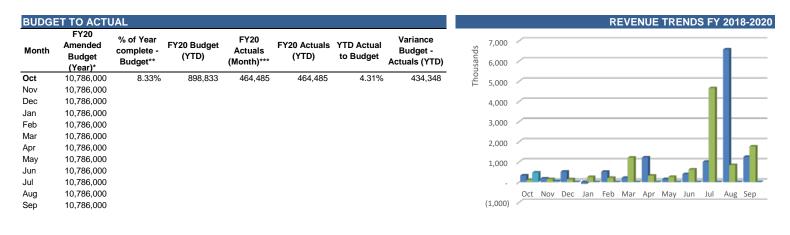

#### **Expenditure Analysis**

| BUDG         | ET TO ACTUA                    | L                                   |                      |                            |                       |                      |                                       |
|--------------|--------------------------------|-------------------------------------|----------------------|----------------------------|-----------------------|----------------------|---------------------------------------|
| Month        | FY20 Amended<br>Budget (Year)* | % of Year<br>complete -<br>Budget** | FY20 Budget<br>(YTD) | FY20 Actuals<br>(Month)*** | FY20 Actuals<br>(YTD) | YTD Actual to Budget | Variance<br>Budget -<br>Actuals (YTD) |
| Oct          | 89,448,000                     | 8.33%                               | 7,454,000            | 6,317,220                  | 6,317,220             | 7.06%                | 1,136,780                             |
| Nov          | 89,448,000                     |                                     |                      |                            |                       |                      |                                       |
| ec           | 89,448,000                     |                                     |                      |                            |                       |                      |                                       |
| lan          | 89,448,000                     |                                     |                      |                            |                       |                      |                                       |
| eb           | 89,448,000                     |                                     |                      |                            |                       |                      |                                       |
| <i>l</i> lar | 89,448,000                     |                                     |                      |                            |                       |                      |                                       |
| Apr          | 89,448,000                     |                                     |                      |                            |                       |                      |                                       |
| May          | 89,448,000                     |                                     |                      |                            |                       |                      |                                       |
| Jun          | 89,448,000                     |                                     |                      |                            |                       |                      |                                       |
| Jul          | 89,448,000                     |                                     |                      |                            |                       |                      |                                       |
| Aug          | 89,448,000                     |                                     |                      |                            |                       |                      |                                       |
| Sep          | 89,448,000                     |                                     |                      |                            |                       |                      |                                       |

#### **EXPENDITURE TRENDS FY 2018-2020**

The Internal Service Fund expenditures are lower than the Budget (YTD) by \$1,136,780 dollars or 15.25%. Relative to the Amended Budget, the year to date expenditures constitute 7.06%.