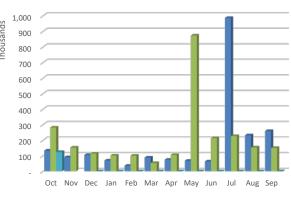

# **Revenue Analysis**

2018 2019 2020

The Internal Service fund is used mainly to reflect the contribution from the departments to Health insurance, Workers compensation and other general costs such as the ones related to IT.

#### **Expenditure Analysis**

| BUDG         | ET TO ACTUA                    | L                                   |                      |                            |                       |                      |                                       |
|--------------|--------------------------------|-------------------------------------|----------------------|----------------------------|-----------------------|----------------------|---------------------------------------|
| Month        | FY20 Amended<br>Budget (Year)* | % of Year<br>complete -<br>Budget** | FY20 Budget<br>(YTD) | FY20 Actuals<br>(Month)*** | FY20 Actuals<br>(YTD) | YTD Actual to Budget | Variance<br>Budget -<br>Actuals (YTD) |
| Oct          | 89,448,000                     | 8.33%                               | 7,454,000            | 6,317,220                  | 6,317,220             | 7.06%                | 1,136,780                             |
| Nov          | 89,448,000                     |                                     |                      |                            |                       |                      |                                       |
| ec           | 89,448,000                     |                                     |                      |                            |                       |                      |                                       |
| lan          | 89,448,000                     |                                     |                      |                            |                       |                      |                                       |
| eb           | 89,448,000                     |                                     |                      |                            |                       |                      |                                       |
| <i>l</i> lar | 89,448,000                     |                                     |                      |                            |                       |                      |                                       |
| Apr          | 89,448,000                     |                                     |                      |                            |                       |                      |                                       |
| May          | 89,448,000                     |                                     |                      |                            |                       |                      |                                       |
| Jun          | 89,448,000                     |                                     |                      |                            |                       |                      |                                       |
| Jul          | 89,448,000                     |                                     |                      |                            |                       |                      |                                       |
| Aug          | 89,448,000                     |                                     |                      |                            |                       |                      |                                       |
| Sep          | 89,448,000                     |                                     |                      |                            |                       |                      |                                       |

#### **EXPENDITURE TRENDS FY 2018-2020**

The Internal Service Fund expenditures are lower than the Budget (YTD) by \$1,136,780 dollars or 15.25%. Relative to the Amended Budget, the year to date expenditures constitute 7.06%.