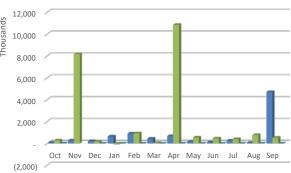

#### ANALYSIS MONTH BY MONTH

| Mon       | th FY20 Amended<br>Budget (Year)* | % of Year<br>completed-<br>Budget** | FY20 Budget<br>(YTD) | FY20 Actuals<br>YTD*** | YTD Actual to<br>Budget | Variance<br>Budget -<br>Actuals (YTD) |
|-----------|-----------------------------------|-------------------------------------|----------------------|------------------------|-------------------------|---------------------------------------|
| October   | 808,633,000                       | 8.33%                               | 67,386,083           | 41,985,956             | 5.19%                   | (25,400,127)                          |
| November  | 808,633,000                       | 16.67%                              | 134,772,167          |                        |                         |                                       |
| December  | 808,633,000                       | 25.00%                              | 202,158,250          |                        |                         |                                       |
| January   | 808,633,000                       | 33.33%                              | 269,544,333          |                        |                         |                                       |
| February  | 808,633,000                       | 41.67%                              | 336,930,417          |                        |                         |                                       |
| March     | 808,633,000                       | 50.00%                              | 404,316,500          |                        |                         |                                       |
| April     | 808,633,000                       | 58.33%                              | 471,702,583          |                        |                         |                                       |
| Мау       | 808,633,000                       | 66.67%                              | 539,088,667          |                        |                         |                                       |
| June      | 808,633,000                       | 75.00%                              | 606,474,750          |                        |                         |                                       |
| July      | 808,633,000                       | 83.33%                              | 673,860,833          |                        |                         |                                       |
| August    | 808,633,000                       | 91.67%                              | 741,246,917          |                        |                         |                                       |
| September | 808,633,000                       | 100.00%                             | 808,633,000          |                        |                         |                                       |

As shown on the above chart, the total collected revenue is more than its YTD budgeted amount. As of October 30, 2019, the difference was 5.2%. The variance was due to increased License and Permits. The majority of revenues are collected between the months of December and April. Property Taxes are the major source of General Fund revenue.