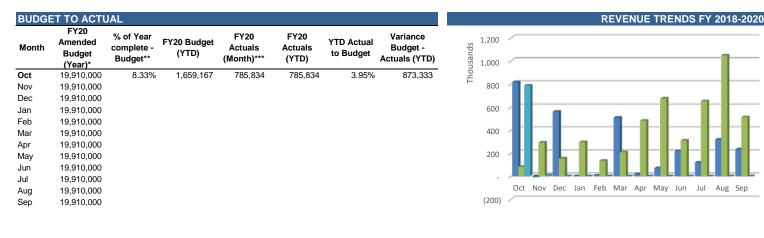

2018 2019 2020

As of October 31, 2019, the SEOPW CRA Special Revenue revenues are lower than the Budget (YTD) by \$4,436,737 dollars or 80.34%. Relative to the Amended Budget, the accumulated revenue year to date constitutes 1.64%.

#### **Expenditure Analysis**

| FY20<br>Month% of Year<br>complete<br>Budget**FY20 Budget<br>(YTD)FY20 Actuals<br>(Month)***YTD Actual<br>to Budget<br>(YTD)Variance<br>Budget -<br>Actuals (YTD)Oct66,273,2418.33%5,522,7701,151,3181,151,3181.74%4,371,452Dec66,273,24166,273,24166,273,24166,273,24166,273,24166,273,24166,273,24166,273,241 | EXPENDITURE TRENDS FY 2018-202                  |
|-----------------------------------------------------------------------------------------------------------------------------------------------------------------------------------------------------------------------------------------------------------------------------------------------------------------|-------------------------------------------------|
| Nov 66,273,241<br>Dec 66,273,241                                                                                                                                                                                                                                                                                | 5,000<br>6,000                                  |
| Dec 66,273,241                                                                                                                                                                                                                                                                                                  |                                                 |
|                                                                                                                                                                                                                                                                                                                 | ₽ 5,000                                         |
| Jan 66,273,241                                                                                                                                                                                                                                                                                                  |                                                 |
|                                                                                                                                                                                                                                                                                                                 | 4,000                                           |
| Feb 66,273,241                                                                                                                                                                                                                                                                                                  |                                                 |
| Mar 66,273,241                                                                                                                                                                                                                                                                                                  | 3,000                                           |
| Apr 66,273,241                                                                                                                                                                                                                                                                                                  |                                                 |
| May 66,273,241                                                                                                                                                                                                                                                                                                  | 2,000                                           |
| Jun 66,273,241                                                                                                                                                                                                                                                                                                  |                                                 |
| Jul 66,273,241                                                                                                                                                                                                                                                                                                  |                                                 |
| Aug 66,273,241                                                                                                                                                                                                                                                                                                  |                                                 |
| Sep 66,273,241                                                                                                                                                                                                                                                                                                  |                                                 |
|                                                                                                                                                                                                                                                                                                                 | Oct Nov Dec Jan Feb Mar Apr May Jun Jul Aug Sep |

2018 2019 2020

Consistently, the SEOPW CRA Special Revenue expenditures are lower than the Budget (YTD) by \$4,371,452 dollars or 79.15%. Relative to the Amended Budget, the accumulated expenditures year to date constitute 1.74%. Overall, the revenues are lower than the expenditures, resulting in an unfavorable trend.