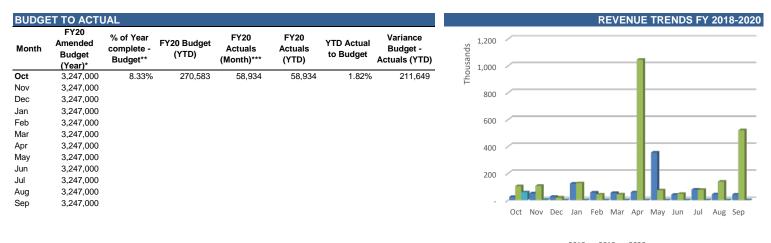

#### **Expenditure Analysis**

| BUDG         | ET TO ACTUA                    | L                                   |                      |                            |                       |                      |                                       |
|--------------|--------------------------------|-------------------------------------|----------------------|----------------------------|-----------------------|----------------------|---------------------------------------|
| Month        | FY20 Amended<br>Budget (Year)* | % of Year<br>complete -<br>Budget** | FY20 Budget<br>(YTD) | FY20 Actuals<br>(Month)*** | FY20 Actuals<br>(YTD) | YTD Actual to Budget | Variance<br>Budget -<br>Actuals (YTD) |
| Oct          | 89,448,000                     | 8.33%                               | 7,454,000            | 6,317,220                  | 6,317,220             | 7.06%                | 1,136,780                             |
| Nov          | 89,448,000                     |                                     |                      |                            |                       |                      |                                       |
| ec           | 89,448,000                     |                                     |                      |                            |                       |                      |                                       |
| lan          | 89,448,000                     |                                     |                      |                            |                       |                      |                                       |
| eb           | 89,448,000                     |                                     |                      |                            |                       |                      |                                       |
| <i>l</i> lar | 89,448,000                     |                                     |                      |                            |                       |                      |                                       |
| Apr          | 89,448,000                     |                                     |                      |                            |                       |                      |                                       |
| May          | 89,448,000                     |                                     |                      |                            |                       |                      |                                       |
| Jun          | 89,448,000                     |                                     |                      |                            |                       |                      |                                       |
| Jul          | 89,448,000                     |                                     |                      |                            |                       |                      |                                       |
| Aug          | 89,448,000                     |                                     |                      |                            |                       |                      |                                       |
| Sep          | 89,448,000                     |                                     |                      |                            |                       |                      |                                       |

#### **EXPENDITURE TRENDS FY 2018-2020**

The Internal Service Fund expenditures are lower than the Budget (YTD) by \$1,136,780 dollars or 15.25%. Relative to the Amended Budget, the year to date expenditures constitute 7.06%.