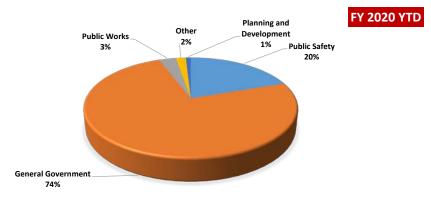

#### **Expenditures by Function**

| Expenditures             | FY | 2019 YTD    | 19 YTD <sup>%</sup> of Total Exp   FY 2020 YTD* <sup>%</sup><br>2019 |    | % of Total Exp<br>2020 | Variance FY19<br>vs FY20 |    | % Variance |        |
|--------------------------|----|-------------|----------------------------------------------------------------------|----|------------------------|--------------------------|----|------------|--------|
| Public Safety            | \$ | 30,435,736  | 21.75%                                                               | \$ | 30,578,425             | 19.72%                   | \$ | 142,688    | 0.47%  |
| General Government       | \$ | 101,184,872 | 72.31%                                                               | \$ | 115,463,258            | 74.48%                   | \$ | 14,278,386 | 14.11% |
| Public Works             | \$ | 4,486,628   | 3.21%                                                                | \$ | 4,789,872              | 3.09%                    | \$ | 303,244    | 6.76%  |
| Other                    | \$ | 2,677,086   | 1.91%                                                                | \$ | 2,791,865              | 1.80%                    | \$ | 114,780    | 4.29%  |
| Planning and Development | \$ | 1,150,122   | 0.82%                                                                | \$ | 1,402,394              | 0.90%                    | \$ | 252,273    | 21.93% |
| Total                    | \$ | 139,934,443 | 100%                                                                 | \$ | 155,025,814            | 100%                     | \$ | 15,091,371 | 10.78% |

\* Unaudited figures

The total General Fund expenditures as of October 31, 2019 were \$155,025,814. General Government was the largest expenditure category with 75% of total expenditures for the General Fund.

Compared to the total expenditures of the General Fund the prior year to date, the figure as of October 31, 2019 is higher by 10.78%. The variance was due to increase in expenditures in General Government by \$14.2 million.