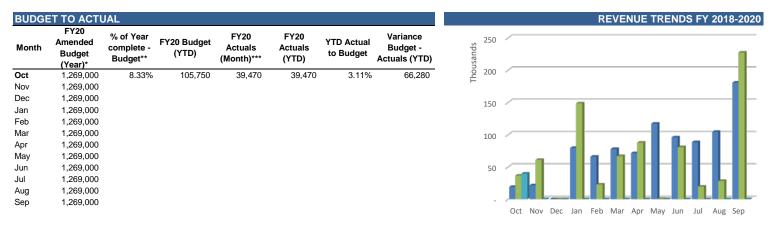

#### **Revenue Analysis**

2018 2019 2020

As of October 31, 2019, the City Clerk Services Special Revenue Fund revenues are lower than the Budget (YTD) by \$85,793 dollars or 90.31%. Relative to the Amended Budget, the accumulated revenue year to date constitutes 0.81%.

#### **Expenditure Analysis**

| Month | FY20<br>Amended<br>Budget<br>(Year)* | % of Year<br>complete -<br>Budget** | FY20 Budget<br>(YTD) | FY20<br>Actuals<br>(Month)*** | FY20<br>Actuals<br>(YTD) | YTD Actual to Budget | Variance<br>Budget -<br>Actuals (YTD) | 45<br>40<br>35 | _   |         |
|-------|--------------------------------------|-------------------------------------|----------------------|-------------------------------|--------------------------|----------------------|---------------------------------------|----------------|-----|---------|
| Oct   | 1,140,000                            | 8.33%                               | 95,000               | 27,856                        | 27,856                   | 2.44%                | 67,144                                | SNOL 35        |     |         |
| Nov   | 1,140,000                            |                                     |                      |                               |                          |                      |                                       | ۴ 33           |     |         |
| Dec   | 1,140,000                            |                                     |                      |                               |                          |                      |                                       | 30             |     |         |
| Jan   | 1,140,000                            |                                     |                      |                               |                          |                      |                                       | 25             |     |         |
| Feb   | 1,140,000                            |                                     |                      |                               |                          |                      |                                       |                |     |         |
| Mar   | 1,140,000                            |                                     |                      |                               |                          |                      |                                       | 20             |     |         |
| Apr   | 1,140,000                            |                                     |                      |                               |                          |                      |                                       | 15             |     |         |
| May   | 1,140,000                            |                                     |                      |                               |                          |                      |                                       |                |     |         |
| Jun   | 1,140,000                            |                                     |                      |                               |                          |                      |                                       | 10             |     |         |
| Jul   | 1,140,000                            |                                     |                      |                               |                          |                      |                                       | 5              |     |         |
| Aug   | 1,140,000                            |                                     |                      |                               |                          |                      |                                       | 5              |     |         |
| Sep   | 1,140,000                            |                                     |                      |                               |                          |                      |                                       | -              | Oct | Nov Dec |

2018 2019 2020

Consistently, the City Clerk Services Special Revenue Fund expenditures are lower than the Budget (YTD) by \$67,144 dollars or 70.68%. Relative to the Amended Budget, the accumulated expenditures year to date constitute 2.44%. Overall, the revenues are lower than the expenditures, resulting in an unfavorable trend.