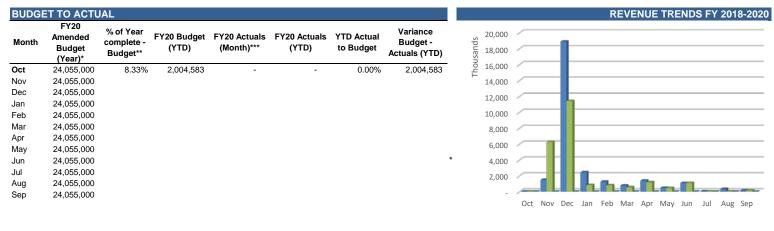

#### **Revenues Budget to Actual**

| Revenues                         | FY20 Amended<br>Budget* | % of Year<br>completed-<br>Budget** | FY20 Budget YTD | FY20 Actuals<br>YTD*** | YTD Actual to<br>Budget | Variance Budget<br>- Actuals (YTD) |
|----------------------------------|-------------------------|-------------------------------------|-----------------|------------------------|-------------------------|------------------------------------|
| Property Taxes                   | 396,441,000             | 8.33%                               | 33,036,750      | 3,115                  | 0.00%                   | (33,033,635)                       |
| Charges for Services             | 122,669,000             | 8.33%                               | 10,222,417      | 7,123,453              | 5.81%                   | (3,098,964)                        |
| Licenses and Permits             | 67,905,000              | 8.33%                               | 5,658,750       | 21,149,861             | 31.15%                  | 15,491,111                         |
| Intergovernmental Revenues       | 81,856,000              | 8.33%                               | 6,821,333       | 11,888,144             | 14.52%                  | 5,066,810                          |
| Franchise and Other Taxes        | 115,481,000             | 8.33%                               | 9,623,417       | 90,693                 | 0.08%                   | (9,532,724)                        |
| Fines and Forfeitures            | 5,904,000               | 8.33%                               | 492,000         | 59,209                 | 1.00%                   | (432,791)                          |
| Other                            | 6,891,000               | 8.33%                               | 574,250         | 623,362                | 9.05%                   | 49,112                             |
| Investment Earnings (Loss)       | 7,150,000               | 8.33%                               | 595,833         | 801,833                | 11.21%                  | 206,000                            |
| Proceeds from Sale of Properties | 474,000                 | 8.33%                               | 39,500          | 246,287                | 51.96%                  | 206,787                            |
| Transfers In                     | 3,862,000               | 8.33%                               | 321,833         | -                      | 0.00%                   | (321,833)                          |
| Total                            | 808,633,000             | 8.33%                               | 67,386,083      | 41,985,956             | 5.19%                   | (25,400,127)                       |

#### ANALYSIS MONTH BY MONTH

| Mon       | th FY20 Amended<br>Budget (Year)* | % of Year<br>completed-<br>Budget** | FY20 Budget<br>(YTD) | FY20 Actuals<br>YTD*** | YTD Actual to<br>Budget | Variance<br>Budget -<br>Actuals (YTD) |
|-----------|-----------------------------------|-------------------------------------|----------------------|------------------------|-------------------------|---------------------------------------|
| October   | 808,633,000                       | 8.33%                               | 67,386,083           | 41,985,956             | 5.19%                   | (25,400,127)                          |
| November  | 808,633,000                       | 16.67%                              | 134,772,167          |                        |                         |                                       |
| December  | 808,633,000                       | 25.00%                              | 202,158,250          |                        |                         |                                       |
| January   | 808,633,000                       | 33.33%                              | 269,544,333          |                        |                         |                                       |
| February  | 808,633,000                       | 41.67%                              | 336,930,417          |                        |                         |                                       |
| March     | 808,633,000                       | 50.00%                              | 404,316,500          |                        |                         |                                       |
| April     | 808,633,000                       | 58.33%                              | 471,702,583          |                        |                         |                                       |
| Мау       | 808,633,000                       | 66.67%                              | 539,088,667          |                        |                         |                                       |
| June      | 808,633,000                       | 75.00%                              | 606,474,750          |                        |                         |                                       |
| July      | 808,633,000                       | 83.33%                              | 673,860,833          |                        |                         |                                       |
| August    | 808,633,000                       | 91.67%                              | 741,246,917          |                        |                         |                                       |
| September | 808,633,000                       | 100.00%                             | 808,633,000          |                        |                         |                                       |

As shown on the above chart, the total collected revenue is more than its YTD budgeted amount. As of October 30, 2019, the difference was 5.2%. The variance was due to increased License and Permits. The majority of revenues are collected between the months of December and April. Property Taxes are the major source of General Fund revenue.