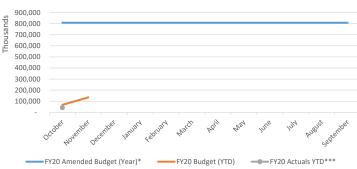

#### ANALYSIS MONTH BY MONTH

| Mon       | th FY20 Amended<br>Budget (Year)* | % of Year<br>completed-<br>Budget** | FY20 Budget<br>(YTD) | FY20 Actuals<br>YTD*** | YTD Actual to<br>Budget | Variance<br>Budget -<br>Actuals (YTD) |
|-----------|-----------------------------------|-------------------------------------|----------------------|------------------------|-------------------------|---------------------------------------|
| October   | 808,633,000                       | 8.33%                               | 67,386,083           | 41,985,956             | 5.19%                   | (25,400,127)                          |
| November  | 808,633,000                       | 16.67%                              | 134,772,167          |                        |                         |                                       |
| December  | 808,633,000                       | 25.00%                              | 202,158,250          |                        |                         |                                       |
| January   | 808,633,000                       | 33.33%                              | 269,544,333          |                        |                         |                                       |
| February  | 808,633,000                       | 41.67%                              | 336,930,417          |                        |                         |                                       |
| March     | 808,633,000                       | 50.00%                              | 404,316,500          |                        |                         |                                       |
| April     | 808,633,000                       | 58.33%                              | 471,702,583          |                        |                         |                                       |
| Мау       | 808,633,000                       | 66.67%                              | 539,088,667          |                        |                         |                                       |
| June      | 808,633,000                       | 75.00%                              | 606,474,750          |                        |                         |                                       |
| July      | 808,633,000                       | 83.33%                              | 673,860,833          |                        |                         |                                       |
| August    | 808,633,000                       | 91.67%                              | 741,246,917          |                        |                         |                                       |
| September | 808,633,000                       | 100.00%                             | 808,633,000          |                        |                         |                                       |

As shown on the above chart, the total collected revenue is more than its YTD budgeted amount. As of October 30, 2019, the difference was 5.2%. The variance was due to increased License and Permits. The majority of revenues are collected between the months of December and April. Property Taxes are the major source of General Fund revenue.