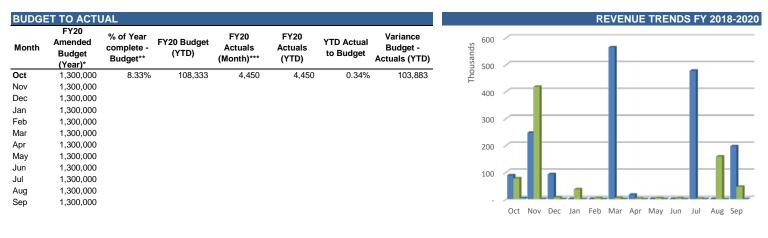

#### **Revenue Analysis**

2018 2019 2020

As of October 31, 2019, the SHIP Special Revenue Fund revenues are lower than the Budget (YTD) by \$103,883 dollars or 95.89%. Relative to the Amended Budget, the accumulated revenue year to date constitutes 0.34%.

#### **Expenditure Analysis**

| BUDGE | Τ ΤΟ ΑΟΤΙ                            | JAL                                 |                      |                               |                          |                      |                                       | EXPENDITURE TRENDS FY 2018-20                   |
|-------|--------------------------------------|-------------------------------------|----------------------|-------------------------------|--------------------------|----------------------|---------------------------------------|-------------------------------------------------|
| Month | FY20<br>Amended<br>Budget<br>(Year)* | % of Year<br>complete -<br>Budget** | FY20 Budget<br>(YTD) | FY20<br>Actuals<br>(Month)*** | FY20<br>Actuals<br>(YTD) | YTD Actual to Budget | Variance<br>Budget -<br>Actuals (YTD) | 250<br>200<br>200                               |
| Oct   | 1,300,000                            | 8.33%                               | 108,333              | 1,840                         | 1,840                    | 0.14%                | 106,493                               | 200                                             |
| Nov   | 1,300,000                            |                                     |                      |                               |                          |                      |                                       |                                                 |
| Dec   | 1,300,000                            |                                     |                      |                               |                          |                      |                                       |                                                 |
| Jan   | 1,300,000                            |                                     |                      |                               |                          |                      |                                       | 150                                             |
| Feb   | 1,300,000                            |                                     |                      |                               |                          |                      |                                       |                                                 |
| /lar  | 1,300,000                            |                                     |                      |                               |                          |                      |                                       | 100                                             |
| pr    | 1,300,000                            |                                     |                      |                               |                          |                      |                                       |                                                 |
| lay   | 1,300,000                            |                                     |                      |                               |                          |                      |                                       |                                                 |
| un    | 1,300,000                            |                                     |                      |                               |                          |                      |                                       | 50                                              |
| ul    | 1,300,000                            |                                     |                      |                               |                          |                      |                                       |                                                 |
| lug   | 1,300,000                            |                                     |                      |                               |                          |                      |                                       |                                                 |
| Sep   | 1,300,000                            |                                     |                      |                               |                          |                      |                                       |                                                 |
|       |                                      |                                     |                      |                               |                          |                      |                                       | Oct Nov Dec Jan Feb Mar Apr May Jun Jul Aug Sep |

2018 2019 2020

Consistently, the SHIP Special Revenue Fund expenditures are lower than the Budget (YTD) by \$106,493 dollars or 98.3%. Relative to the Amended Budget, the accumulated expenditures year to date constitute 0.14%. Overall, the revenues are higher than the expenditures, resulting in a favorable trend.