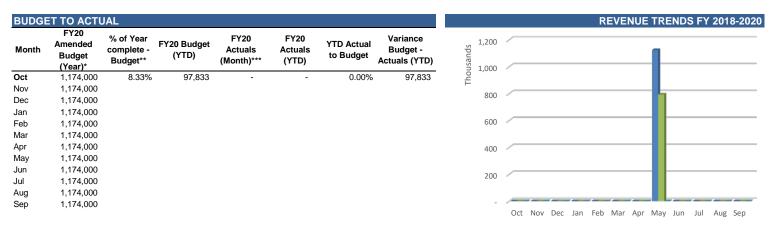

# **Civilian Investigative Panel**

#### **Revenue Analysis**

2018 2019 2020

As of October 31, 2019, the Civilian Investigative Panel revenues are lower than the Budget (YTD) by \$97,833 dollars or 100.%. Relative to the Amended Budget, the accumulated revenue year to date constitutes 0%.

#### **Expenditure Analysis**

| onth | FY20<br>Amended<br>Budget<br>(Year)* | % of Year<br>complete -<br>Budget** | FY20 Budget<br>(YTD) | FY20<br>Actuals<br>(Month)*** | FY20<br>Actuals<br>(YTD) | YTD Actual to Budget | Variance<br>Budget -<br>Actuals (YTD) | spuesnout<br>200 | _   |         | _ |  |
|------|--------------------------------------|-------------------------------------|----------------------|-------------------------------|--------------------------|----------------------|---------------------------------------|------------------|-----|---------|---|--|
| Oct  | 1,174,000                            | 8.33%                               | 97,833               | 76,731                        | 76,731                   | 6.54%                | 21,103                                | SNO 200          | /   |         | 1 |  |
| VC   | 1,174,000                            |                                     |                      |                               |                          |                      |                                       | Тh               |     |         |   |  |
| ec   | 1,174,000                            |                                     |                      |                               |                          |                      |                                       |                  |     |         |   |  |
| an   | 1,174,000                            |                                     |                      |                               |                          |                      |                                       | 150              |     |         |   |  |
| eb   | 1,174,000                            |                                     |                      |                               |                          |                      |                                       |                  |     |         |   |  |
| lar  | 1,174,000                            |                                     |                      |                               |                          |                      |                                       | 100              |     |         |   |  |
| pr   | 1,174,000                            |                                     |                      |                               |                          |                      |                                       | 100              |     | L       |   |  |
| ay   | 1,174,000                            |                                     |                      |                               |                          |                      |                                       |                  |     |         |   |  |
| un   | 1,174,000                            |                                     |                      |                               |                          |                      |                                       | 50               |     |         | 1 |  |
| ul   | 1,174,000                            |                                     |                      |                               |                          |                      |                                       |                  |     |         | l |  |
| Aug  | 1,174,000                            |                                     |                      |                               |                          |                      |                                       |                  |     |         |   |  |
| Sep  | 1,174,000                            |                                     |                      |                               |                          |                      |                                       | -                | Oct | Nov Dec |   |  |

2018 2019 2020

As of October 31, 2019, the Civilian Investigative Panel expenditures are lower than the Budget (YTD) by \$21,103 dollars or 21.57%. Relative to the Amended Budget, the accumulated expenditures year to date constitute 6.54%. Overall, the revenues are lower than the expenditures, resulting in an unfavorable trend.