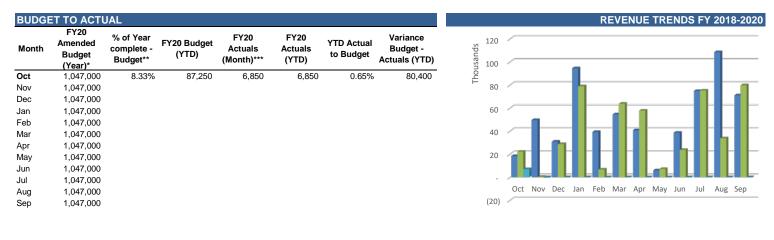

#### **Revenue Analysis**

| BUDGE | Τ ΤΟ ΑΟΤΙ                            | JAL                                 |                      |                            |                       |                      |                                       |           |                            |            | REVENUE TRENDS FY 2018-2020             |
|-------|--------------------------------------|-------------------------------------|----------------------|----------------------------|-----------------------|----------------------|---------------------------------------|-----------|----------------------------|------------|-----------------------------------------|
| Month | FY20<br>Amended<br>Budget<br>(Year)* | % of Year<br>complete -<br>Budget** | FY20 Budget<br>(YTD) | FY20 Actuals<br>(Month)*** | FY20 Actuals<br>(YTD) | YTD Actual to Budget | Variance<br>Budget -<br>Actuals (YTD) | Thousands | 20,000<br>18,000<br>16,000 |            |                                         |
| Oct   | 66,273,241                           | 8.33%                               | 5,522,770            | 1,086,033                  | 1,086,033             | 1.64%                | 4,436,737                             | Tho       | 10,000                     |            |                                         |
| Nov   | 66,273,241                           |                                     |                      |                            |                       |                      |                                       | F         | 14,000                     | <i></i>    |                                         |
| Dec   | 66,273,241                           |                                     |                      |                            |                       |                      |                                       |           | 12,000                     |            |                                         |
| Jan   | 66,273,241                           |                                     |                      |                            |                       |                      |                                       |           | 10,000                     | /          |                                         |
| Feb   | 66,273,241                           |                                     |                      |                            |                       |                      |                                       |           | 8,000                      |            |                                         |
| Mar   | 66,273,241                           |                                     |                      |                            |                       |                      |                                       |           |                            |            |                                         |
| Apr   | 66,273,241                           |                                     |                      |                            |                       |                      |                                       |           | 6,000                      | /          |                                         |
| May   | 66,273,241                           |                                     |                      |                            |                       |                      |                                       |           | 4,000                      |            |                                         |
| Jun   | 66,273,241                           |                                     |                      |                            |                       |                      |                                       |           | 2,000                      |            |                                         |
| Jul   | 66,273,241                           |                                     |                      |                            |                       |                      |                                       |           | 2,000                      |            |                                         |
| Aug   | 66,273,241                           |                                     |                      |                            |                       |                      |                                       |           | -                          | Oct Nov I  | Dog lon Ech Mar Anr May lun lul Aug Son |
| Sep   | 66,273,241                           |                                     |                      |                            |                       |                      |                                       |           | (2,000)                    | JULI NOV L | Dec Jan Feb Mar Apr May Jun Jul Aug Sep |
|       |                                      |                                     |                      |                            |                       |                      |                                       |           |                            |            |                                         |

2018 2019 2020

As of October 31, 2019, the SEOPW CRA Special Revenue revenues are lower than the Budget (YTD) by \$4,436,737 dollars or 80.34%. Relative to the Amended Budget, the accumulated revenue year to date constitutes 1.64%.

#### **Expenditure Analysis**

| FY20<br>Month% of Year<br>complete<br>Budget**FY20 Budget<br>(YTD)FY20 Actuals<br>(Month)***YTD Actual<br>to Budget<br>(YTD)Variance<br>Budget -<br>Actuals (YTD)Oct66,273,2418.33%5,522,7701,151,3181,151,3181.74%4,371,452Dec66,273,24166,273,24166,273,24166,273,24166,273,24166,273,24166,273,24166,273,241 | EXPENDITURE TRENDS FY 2018-202                  |
|-----------------------------------------------------------------------------------------------------------------------------------------------------------------------------------------------------------------------------------------------------------------------------------------------------------------|-------------------------------------------------|
| Nov 66,273,241<br>Dec 66,273,241                                                                                                                                                                                                                                                                                | 5,000<br>6,000                                  |
| Dec 66,273,241                                                                                                                                                                                                                                                                                                  |                                                 |
|                                                                                                                                                                                                                                                                                                                 | ₽ 5,000                                         |
| Jan 66,273,241                                                                                                                                                                                                                                                                                                  |                                                 |
|                                                                                                                                                                                                                                                                                                                 | 4,000                                           |
| Feb 66,273,241                                                                                                                                                                                                                                                                                                  |                                                 |
| Mar 66,273,241                                                                                                                                                                                                                                                                                                  | 3,000                                           |
| Apr 66,273,241                                                                                                                                                                                                                                                                                                  |                                                 |
| May 66,273,241                                                                                                                                                                                                                                                                                                  | 2,000                                           |
| Jun 66,273,241                                                                                                                                                                                                                                                                                                  |                                                 |
| Jul 66,273,241                                                                                                                                                                                                                                                                                                  |                                                 |
| Aug 66,273,241                                                                                                                                                                                                                                                                                                  |                                                 |
| Sep 66,273,241                                                                                                                                                                                                                                                                                                  |                                                 |
|                                                                                                                                                                                                                                                                                                                 | Oct Nov Dec Jan Feb Mar Apr May Jun Jul Aug Sep |

2018 2019 2020

Consistently, the SEOPW CRA Special Revenue expenditures are lower than the Budget (YTD) by \$4,371,452 dollars or 79.15%. Relative to the Amended Budget, the accumulated expenditures year to date constitute 1.74%. Overall, the revenues are lower than the expenditures, resulting in an unfavorable trend.