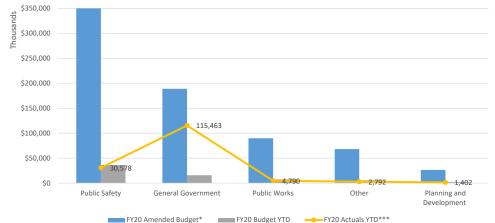

#### **Expenditures by Function**

| Expenditures             | FY | 2019 YTD    | 19 YTD <sup>%</sup> of Total Exp   FY 2020 YTD* <sup>%</sup><br>2019 |    | % of Total Exp<br>2020 | Variance FY19<br>vs FY20 |    | % Variance |        |
|--------------------------|----|-------------|----------------------------------------------------------------------|----|------------------------|--------------------------|----|------------|--------|
| Public Safety            | \$ | 30,435,736  | 21.75%                                                               | \$ | 30,578,425             | 19.72%                   | \$ | 142,688    | 0.47%  |
| General Government       | \$ | 101,184,872 | 72.31%                                                               | \$ | 115,463,258            | 74.48%                   | \$ | 14,278,386 | 14.11% |
| Public Works             | \$ | 4,486,628   | 3.21%                                                                | \$ | 4,789,872              | 3.09%                    | \$ | 303,244    | 6.76%  |
| Other                    | \$ | 2,677,086   | 1.91%                                                                | \$ | 2,791,865              | 1.80%                    | \$ | 114,780    | 4.29%  |
| Planning and Development | \$ | 1,150,122   | 0.82%                                                                | \$ | 1,402,394              | 0.90%                    | \$ | 252,273    | 21.93% |
| Total                    | \$ | 139,934,443 | 100%                                                                 | \$ | 155,025,814            | 100%                     | \$ | 15,091,371 | 10.78% |

\* Unaudited figures

The total General Fund expenditures as of October 31, 2019 were \$155,025,814. General Government was the largest expenditure category with 75% of total expenditures for the General Fund.

Compared to the total expenditures of the General Fund the prior year to date, the figure as of October 31, 2019 is higher by 10.78%. The variance was due to increase in expenditures in General Government by \$14.2 million.

#### **Expenditures Budget to Actual**

| Expenditures             | FY20 Amended<br>Budget* | % of Year<br>completed-<br>Budget** | FY20 Budget<br>YTD | FY20 Actuals<br>YTD*** | YTD Actual to<br>Budget | Variance<br>Budget -<br>Actuals (YTD) |
|--------------------------|-------------------------|-------------------------------------|--------------------|------------------------|-------------------------|---------------------------------------|
| Public Safety            | 435,465,000             | 8.33%                               | 36,288,750         | 30,578,425             | 7.02%                   | (5,710,325)                           |
| General Government       | 188,977,000             | 8.33%                               | 15,748,083         | 115,463,258            | 61.10%                  | 99,715,175                            |
| Public Works             | 89,804,000              | 8.33%                               | 7,483,667          | 4,789,872              | 5.33%                   | (2,693,795)                           |
| Other                    | 68,010,000              | 8.33%                               | 5,667,500          | 2,791,865              | 4.11%                   | (2,875,635)                           |
| Planning and Development | 26,377,000              | 8.33%                               | 2,198,083          | 1,402,394              | 5.32%                   | (795,689)                             |
| Total                    | 808,633,000             | 8.33%                               | 67,386,083         | 155,025,814            | 19.17%                  | 87,639,731                            |

As of October 2019, General Government actual expenditures were higher than its YTD Budget by 61%. Public Works, Planning and Development, and the Other category expenditures were slightly lower than their YTD budget; whereas, Public Safety expenditures were lower than its YTD Budget by 15%.