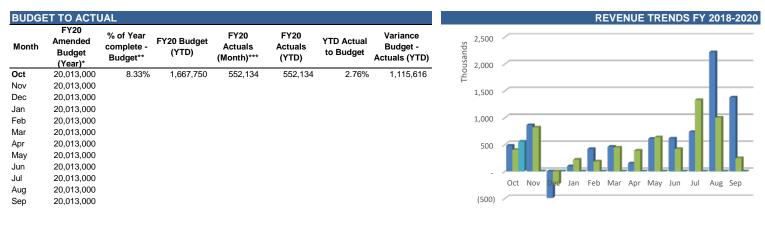

#### **Expenditure Analysis**

| BUDG         | ET TO ACTUA                    | L                                   |                      |                            |                       |                      |                                       |
|--------------|--------------------------------|-------------------------------------|----------------------|----------------------------|-----------------------|----------------------|---------------------------------------|
| Month        | FY20 Amended<br>Budget (Year)* | % of Year<br>complete -<br>Budget** | FY20 Budget<br>(YTD) | FY20 Actuals<br>(Month)*** | FY20 Actuals<br>(YTD) | YTD Actual to Budget | Variance<br>Budget -<br>Actuals (YTD) |
| Oct          | 89,448,000                     | 8.33%                               | 7,454,000            | 6,317,220                  | 6,317,220             | 7.06%                | 1,136,780                             |
| Nov          | 89,448,000                     |                                     |                      |                            |                       |                      |                                       |
| ec           | 89,448,000                     |                                     |                      |                            |                       |                      |                                       |
| lan          | 89,448,000                     |                                     |                      |                            |                       |                      |                                       |
| eb           | 89,448,000                     |                                     |                      |                            |                       |                      |                                       |
| <i>l</i> lar | 89,448,000                     |                                     |                      |                            |                       |                      |                                       |
| Apr          | 89,448,000                     |                                     |                      |                            |                       |                      |                                       |
| May          | 89,448,000                     |                                     |                      |                            |                       |                      |                                       |
| Jun          | 89,448,000                     |                                     |                      |                            |                       |                      |                                       |
| Jul          | 89,448,000                     |                                     |                      |                            |                       |                      |                                       |
| Aug          | 89,448,000                     |                                     |                      |                            |                       |                      |                                       |
| Sep          | 89,448,000                     |                                     |                      |                            |                       |                      |                                       |

#### **EXPENDITURE TRENDS FY 2018-2020**

The Internal Service Fund expenditures are lower than the Budget (YTD) by \$1,136,780 dollars or 15.25%. Relative to the Amended Budget, the year to date expenditures constitute 7.06%.