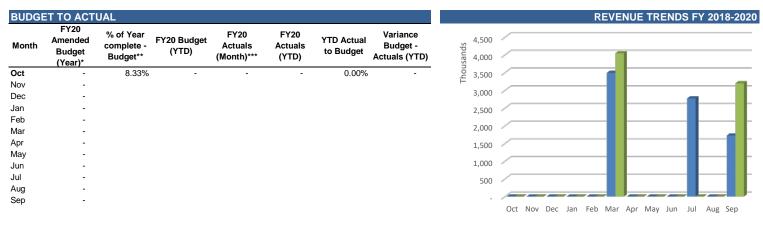

#### **Revenue Analysis**

As of October 31,2019, the Departmental Improvement Initiative Special Revenue Fund revenues are lower than the Budget (YTD) by \$707,288 dollars or 80.67%. Relative to the Amended Budget, the accumulated revenue year to date constitutes 1.61%.

#### **Expenditure Analysis**

| lonth | FY20<br>Amended<br>Budget (Year)* | % of Year<br>complete -<br>Budget** | FY20 Budget<br>(YTD) | FY20<br>Actuals<br>(Month)*** | FY20<br>Actuals<br>(YTD) | YTD Actual to Budget | Variance<br>Budget -<br>Actuals (YTD) | 3,500<br>spures<br>3,000<br>↓ 2,500 |                                               |
|-------|-----------------------------------|-------------------------------------|----------------------|-------------------------------|--------------------------|----------------------|---------------------------------------|-------------------------------------|-----------------------------------------------|
| ct    | 10,521,000                        | 8.33%                               | 876,750              | 305,022                       | 305,022                  | 2.90%                | 571,728                               | ons                                 |                                               |
| v     | 10,521,000                        |                                     |                      |                               |                          |                      |                                       | 丘 2,500                             |                                               |
| C     | 10,521,000                        |                                     |                      |                               |                          |                      |                                       | 2,000                               |                                               |
| n     | 10,521,000                        |                                     |                      |                               |                          |                      |                                       | 2,000                               |                                               |
| b     | 10,521,000                        |                                     |                      |                               |                          |                      |                                       | 1,500                               |                                               |
| r     | 10,521,000                        |                                     |                      |                               |                          |                      |                                       |                                     |                                               |
| r     | 10,521,000                        |                                     |                      |                               |                          |                      |                                       | 1,000                               |                                               |
| iy    | 10,521,000                        |                                     |                      |                               |                          |                      |                                       | 500                                 |                                               |
| n     | 10,521,000                        |                                     |                      |                               |                          |                      |                                       | 500                                 |                                               |
|       | 10,521,000                        |                                     |                      |                               |                          |                      |                                       | -                                   |                                               |
| g     | 10,521,000                        |                                     |                      |                               |                          |                      |                                       |                                     | Oct Nov Dec Jan Feb Mar Apr May Jun Jul Aug S |
| р     | 10,521,000                        |                                     |                      |                               |                          |                      |                                       | (500)                               |                                               |

2018 2019 2020

Consistently, the Departmental Improvement Initiative Special Revenue Fund expenditures are lower than the Budget (YTD) by \$571,728 dollars or 65.21%. Relative to the Amended Budget, the accumulated expenditures year to date constitute 2.9%. Overall, the revenues are lower than the expenditures, resulting in an unfavorable trend.