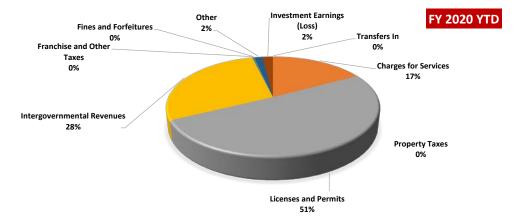

#### **Revenues by Source**

| Revenues                         | FY 2019 YTD      | % of Total Rev<br>2019 | F  | TY 2020 YTD* | % of Total Rev<br>2020 | ۷  | /ariance FY19<br>vs FY20 | % Variance |
|----------------------------------|------------------|------------------------|----|--------------|------------------------|----|--------------------------|------------|
| Property Taxes                   | \$<br>40,453     | 0.10%                  | \$ | 3,115        | 0.01%                  | \$ | (37,338)                 | -92.30%    |
| Charges for Services             | \$<br>5,914,531  | 14.28%                 | \$ | 7,123,453    | 16.97%                 | \$ | 1,208,922                | 20.44%     |
| Licenses and Permits             | \$<br>19,275,562 | 46.54%                 | \$ | 21,149,861   | 50.37%                 | \$ | 1,874,299                | 9.72%      |
| Intergovernmental Revenues       | \$<br>15,186,733 | 36.67%                 | \$ | 11,888,144   | 28.31%                 | \$ | (3,298,590)              | -21.72%    |
| Franchise and Other Taxes        | \$<br>67,677     | 0.16%                  | \$ | 90,693       | 0.22%                  | \$ | 23,015                   | 34.01%     |
| Fines and Forfeitures            | \$<br>34,207     | 0.08%                  | \$ | 59,209       | 0.14%                  | \$ | 25,002                   | 73.09%     |
| Other                            | \$<br>125,911    | 0.30%                  | \$ | 623,362      | 1.48%                  | \$ | 497,451                  | 395.08%    |
| Investment Earnings (Loss)       | \$<br>620,860    | 1.50%                  | \$ | 801,833      | 1.91%                  | \$ | 180,974                  | 29.15%     |
| Proceeds from Sale of Properties | \$<br>151,860    | 0.37%                  | \$ | 246,287      | 0.59%                  | \$ | 94,427                   | 62%        |
| Transfers In                     | \$<br>-          | 0.00%                  | \$ | -            | 0.00%                  | \$ | -                        | 0.00%      |
| Total                            | \$<br>41,417,795 | 100%                   | \$ | 41,985,956   | 100%                   | \$ | 568,161                  | 1.37%      |
| * Unaudited figures              |                  |                        |    |              |                        |    |                          |            |

The total General Fund revenue collected as of October 31, 2019 was \$41,985,956. License and Permits was the largest category making up 50% of the total revenue for the General Fund.

As of October 31, 2019, General Fund revenue is higher than FY 2019 by \$568 Thousand or 1.4%, primarily due to increase in License and Permits by \$1.8 million. The decrease is due to Intergovernmental Revenues by \$3.3 million due to State Pension Contribution of \$10.4 Million in October 2019, whereas, in the prior year the contribution was \$10.8 Million. And also for the decrease, in FY19, the City received \$3,000,000 Contribution from Bayfront Park.