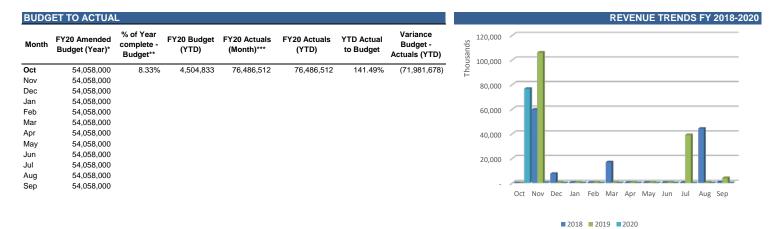

#### **Expenditure Analysis**

| BUDG         | ET TO ACTUA                    | L                                   |                      |                            |                       |                      |                                       |
|--------------|--------------------------------|-------------------------------------|----------------------|----------------------------|-----------------------|----------------------|---------------------------------------|
| Month        | FY20 Amended<br>Budget (Year)* | % of Year<br>complete -<br>Budget** | FY20 Budget<br>(YTD) | FY20 Actuals<br>(Month)*** | FY20 Actuals<br>(YTD) | YTD Actual to Budget | Variance<br>Budget -<br>Actuals (YTD) |
| Oct          | 89,448,000                     | 8.33%                               | 7,454,000            | 6,317,220                  | 6,317,220             | 7.06%                | 1,136,780                             |
| Nov          | 89,448,000                     |                                     |                      |                            |                       |                      |                                       |
| ec           | 89,448,000                     |                                     |                      |                            |                       |                      |                                       |
| lan          | 89,448,000                     |                                     |                      |                            |                       |                      |                                       |
| eb           | 89,448,000                     |                                     |                      |                            |                       |                      |                                       |
| <i>l</i> lar | 89,448,000                     |                                     |                      |                            |                       |                      |                                       |
| Apr          | 89,448,000                     |                                     |                      |                            |                       |                      |                                       |
| May          | 89,448,000                     |                                     |                      |                            |                       |                      |                                       |
| Jun          | 89,448,000                     |                                     |                      |                            |                       |                      |                                       |
| Jul          | 89,448,000                     |                                     |                      |                            |                       |                      |                                       |
| Aug          | 89,448,000                     |                                     |                      |                            |                       |                      |                                       |
| Sep          | 89,448,000                     |                                     |                      |                            |                       |                      |                                       |

#### **EXPENDITURE TRENDS FY 2018-2020**

The Internal Service Fund expenditures are lower than the Budget (YTD) by \$1,136,780 dollars or 15.25%. Relative to the Amended Budget, the year to date expenditures constitute 7.06%.