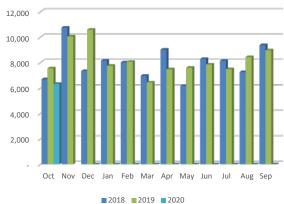

# **Revenue Analysis**

2018 2019 2020

The Internal Service fund is used mainly to reflect the contribution from the departments to Health insurance, Workers compensation and other general costs such as the ones related to IT.