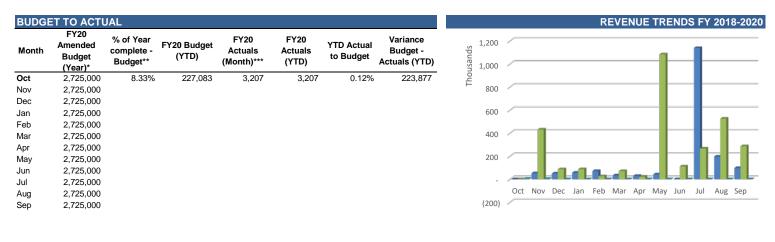

#### **Revenue Analysis**

2018 2019 2020

As of October 31, 2019, the Midtown CRA Special Revenue revenues are lower than the Budget (YTD) by \$740,309 dollars or 100%. Relative to the Amended Budget, the accumulated revenue year to date constitutes 0%.

#### **Expenditure Analysis**

| BUDGE | Τ ΤΟ ΑΟΤΙ                            | JAL                                 |                      |                               |                          |                      |                                       |              |     | EXPENDITURE TRENDS FY 2018-2020                 |
|-------|--------------------------------------|-------------------------------------|----------------------|-------------------------------|--------------------------|----------------------|---------------------------------------|--------------|-----|-------------------------------------------------|
| Month | FY20<br>Amended<br>Budget<br>(Year)* | % of Year<br>complete -<br>Budget** | FY20 Budget<br>(YTD) | FY20<br>Actuals<br>(Month)*** | FY20<br>Actuals<br>(YTD) | YTD Actual to Budget | Variance<br>Budget -<br>Actuals (YTD) | 7,00<br>6,00 | 4   |                                                 |
| Oct   | 8,883,704                            | 8.33%                               | 740,309              | -                             | -                        | 0.00%                | 740,309                               | sno          | 0   |                                                 |
| Nov   | 8,883,704                            |                                     |                      |                               |                          |                      |                                       | È 5,00       | 0 / |                                                 |
| Dec   | 8,883,704                            |                                     |                      |                               |                          |                      |                                       |              |     |                                                 |
| Jan   | 8,883,704                            |                                     |                      |                               |                          |                      |                                       | 4,00         | 0 / |                                                 |
| Feb   | 8,883,704                            |                                     |                      |                               |                          |                      |                                       |              |     |                                                 |
| Mar   | 8,883,704                            |                                     |                      |                               |                          |                      |                                       | 3,00         | 0 / |                                                 |
| Apr   | 8,883,704                            |                                     |                      |                               |                          |                      |                                       |              |     |                                                 |
| May   | 8,883,704                            |                                     |                      |                               |                          |                      |                                       | 2,00         | 0 / |                                                 |
| Jun   | 8,883,704                            |                                     |                      |                               |                          |                      |                                       |              |     |                                                 |
| Jul   | 8,883,704                            |                                     |                      |                               |                          |                      |                                       | 1,00         | 0 / |                                                 |
| Aug   | 8,883,704                            |                                     |                      |                               |                          |                      |                                       |              |     |                                                 |
| Sep   | 8,883,704                            |                                     |                      |                               |                          |                      |                                       |              | - / |                                                 |
|       |                                      |                                     |                      |                               |                          |                      |                                       |              | C   | Oct Nov Dec Jan Feb Mar Apr May Jun Jul Aug Sep |
|       |                                      |                                     |                      |                               |                          |                      |                                       |              |     | 2018 2019 2020                                  |

Consistently, the Midtown CRA Special Revenue expenditures are lower than the Budget (YTD) by \$740,309 dollars or 100%. Relative to the Amended Budget, the accumulated expenditures year to date constitute 0%. Overall, the revenues are lower than the expenditures, resulting in an unfavorable trend.