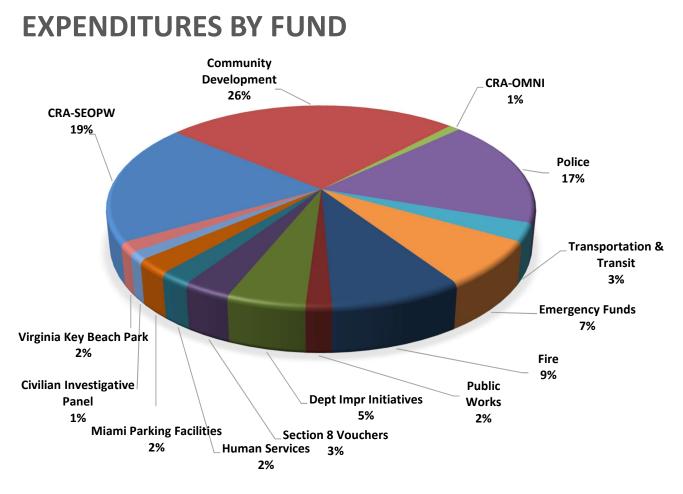

# EXPENDITURES OVERVIEW

The expenditures for the SRF were \$5,971,351 as of October 31, 2019 and the Community Development, CRA-SEOPW, and Police funds have the highest expenditures within the SRF. These funds represent approximately 62% of total expenditures as demonstrated below.