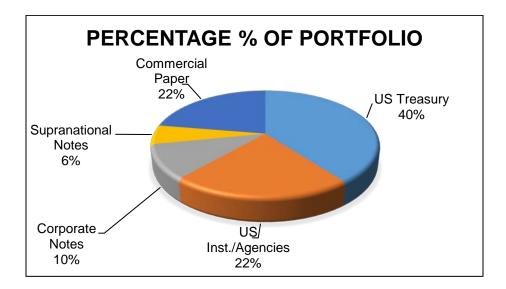

551)     | (187,463,551)   | -                   |
| TOTAL GENERAL FUND CASH AVAILABLE NET OF OBLIGATIONS | \$ 3,408,865 \$   | 6 (107,389,856) | \$ (110,798,721)    |



# Investments

The City of Miami's Investment Portfolio is in compliance with the City's Adopted Investment Policy. The investment portfolio is comprised of the following:

| Investment             | Percentage % of Portfolio | Yield   |
|------------------------|---------------------------|---------|
| US Treasury            | 39.67%                    | 1.9755% |
| US Instruments/ Agency | 21.79%                    | 2.0883% |
| Corporate Notes        | 10.36%                    | 2.7113% |
| Supranational Notes    | 5.81%                     | 2.4588% |
| Commercial Paper       | 22.37%                    | 2.3421% |



The largest portion of the portfolio, 39.67%, is invested in US Treasury. As of October 31, 2019, the rate of return was 1.9755%.

Monthly yields for FY 2020 are as follows:

| Investment   | Yield  | Treasury 1 Yr Yield % | Variance |
|--------------|--------|-----------------------|----------|
| October 2019 | 2.1964 | 1.5300                | 0.6664   |

A comparison of actual interest income for the one months ended October 31, 2019

-

is represented as follows:

|               |         |           | Interest |            |             |
|---------------|---------|-----------|----------|------------|-------------|
|               |         | Budgeted  | Earned   | Cumulative | % of Budget |
| General Fund  |         | 7,000,000 |          |            |             |
|