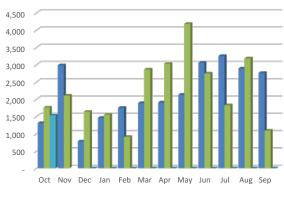

# **Revenue Analysis**

2018 2019 2020

The Internal Service fund is used mainly to reflect the contribution from the departments to Health insurance, Workers compensation and other general costs such as the ones related to IT.

#### **Expenditure Analysis**

| BUDG         | ET TO ACTUA                    | L                                   |                      |                            |                       |                      |                                       |
|--------------|--------------------------------|-------------------------------------|----------------------|----------------------------|-----------------------|----------------------|---------------------------------------|
| Month        | FY20 Amended<br>Budget (Year)* | % of Year<br>complete -<br>Budget** | FY20 Budget<br>(YTD) | FY20 Actuals<br>(Month)*** | FY20 Actuals<br>(YTD) | YTD Actual to Budget | Variance<br>Budget -<br>Actuals (YTD) |
| Oct          | 89,448,000                     | 8.33%                               | 7,454,000            | 6,317,220                  | 6,317,220             | 7.06%                | 1,136,780                             |
| Nov          | 89,448,000                     |                                     |                      |                            |                       |                      |                                       |
| ec           | 89,448,000                     |                                     |                      |                            |                       |                      |                                       |
| lan          | 89,448,000                     |                                     |                      |                            |                       |                      |                                       |
| eb           | 89,448,000                     |                                     |                      |                            |                       |                      |                                       |
| <i>l</i> lar | 89,448,000                     |                                     |                      |                            |                       |                      |                                       |
| Apr          | 89,448,000                     |                                     |                      |                            |                       |                      |                                       |
| May          | 89,448,000                     |                                     |                      |                            |                       |                      |                                       |
| Jun          | 89,448,000                     |                                     |                      |                            |                       |                      |                                       |
| Jul          | 89,448,000                     |                                     |                      |                            |                       |                      |                                       |
| Aug          | 89,448,000                     |                                     |                      |                            |                       |                      |                                       |
| Sep          | 89,448,000                     |                                     |                      |                            |                       |                      |                                       |

#### **EXPENDITURE TRENDS FY 2018-2020**

The Internal Service Fund expenditures are lower than the Budget (YTD) by \$1,136,780 dollars or 15.25%. Relative to the Amended Budget, the year to date expenditures constitute 7.06%.