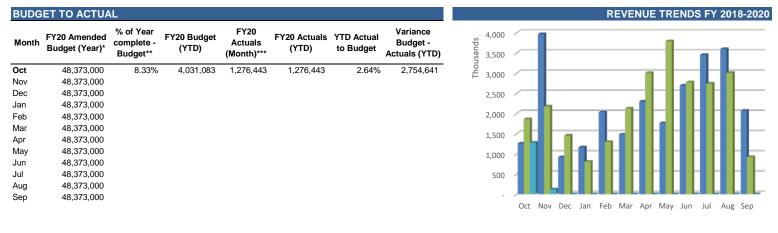

# **Community Development Special Revenue Fund**

#### **Revenue Analysis**

2018 2019 2020

As of October 31, 2019, the Community Development Special Revenue Fund revenues are lower than the Budget (YTD) by \$2,754,641 dollars or 68.33%. Relative to the Amended Budget, the accumulated revenue year to date constitutes 2.64%.

#### **Expenditure Analysis**

| Month | FY20 Amended<br>Budget (Year)* | % of Year<br>complete -<br>Budget** | FY20 Budget<br>(YTD) | FY20<br>Actuals<br>(Month)*** | FY20 Actuals<br>(YTD) | YTD Actual to Budget | Variance<br>Budget -<br>Actuals (YTD) | Thousands | 4,500<br>4,000 |                       |
|-------|--------------------------------|-------------------------------------|----------------------|-------------------------------|-----------------------|----------------------|---------------------------------------|-----------|----------------|-----------------------|
| Oct   | 48,373,000                     | 8.33%                               | 4,031,083            | 1,529,953                     | 1,529,953             | 3.16%                | 2,501,130                             | sno       | 3,500          |                       |
| Nov   | 48,373,000                     |                                     |                      |                               |                       |                      |                                       | 두         | 3,300          |                       |
| Dec   | 48,373,000                     |                                     |                      |                               |                       |                      |                                       |           | 3,000          |                       |
| Jan   | 48,373,000                     |                                     |                      |                               |                       |                      |                                       |           | 2,500          |                       |
| Feb   | 48,373,000                     |                                     |                      |                               |                       |                      |                                       |           | 2,500          |                       |
| Mar   | 48,373,000                     |                                     |                      |                               |                       |                      |                                       |           | 2,000          |                       |
| Apr   | 48,373,000                     |                                     |                      |                               |                       |                      |                                       |           | 1,500          |                       |
| May   | 48,373,000                     |                                     |                      |                               |                       |                      |                                       |           | 2,500          |                       |
| Jun   | 48,373,000                     |                                     |                      |                               |                       |                      |                                       |           | 1,000          |                       |
| Jul   | 48,373,000                     |                                     |                      |                               |                       |                      |                                       |           | 500            |                       |
| Aug   | 48,373,000                     |                                     |                      |                               |                       |                      |                                       |           | 500            |                       |
| Sep   | 48,373,000                     |                                     |                      |                               |                       |                      |                                       |           | -              | Oct Nov Dec Jan Feb M |

#### ITURE TRENDS FY 2018-2020

2018 2019 2020

Consistently, the Community Development Special Revenue Fund expenditures are lower than the Budget (YTD) by \$2,501,130 dollars or 62.05%. Relative to the Amended Budget, the accumulated expenditures year to date constitute 3.16%. Overall, the revenues are lower than the expenditures, resulting in an unfavorable trend.