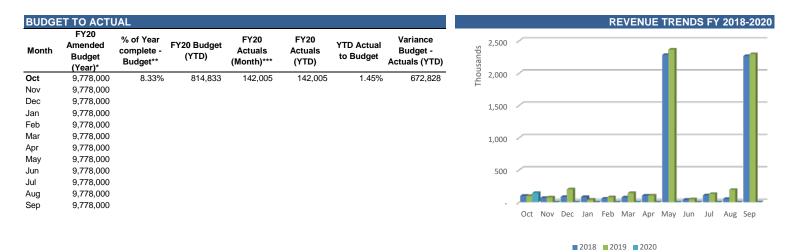

#### **Revenue Analysis**

2018 2019 2020

As of October 31, 2019, the City Clerk Services Special Revenue Fund revenues are lower than the Budget (YTD) by \$85,793 dollars or 90.31%. Relative to the Amended Budget, the accumulated revenue year to date constitutes 0.81%.

#### **Expenditure Analysis**

| Month | FY20<br>Amended<br>Budget<br>(Year)* | % of Year<br>complete -<br>Budget** | FY20 Budget<br>(YTD) | FY20<br>Actuals<br>(Month)*** | FY20<br>Actuals<br>(YTD) | YTD Actual to Budget | Variance<br>Budget -<br>Actuals (YTD) | 45<br>40<br>35 | _   |         |
|-------|--------------------------------------|-------------------------------------|----------------------|-------------------------------|--------------------------|----------------------|---------------------------------------|----------------|-----|---------|
| Oct   | 1,140,000                            | 8.33%                               | 95,000               | 27,856                        | 27,856                   | 2.44%                | 67,144                                | SNOL 35        |     |         |
| Nov   | 1,140,000                            |                                     |                      |                               |                          |                      |                                       | ۴ 33           |     |         |
| Dec   | 1,140,000                            |                                     |                      |                               |                          |                      |                                       | 30             |     |         |
| Jan   | 1,140,000                            |                                     |                      |                               |                          |                      |                                       | 25             |     |         |
| Feb   | 1,140,000                            |                                     |                      |                               |                          |                      |                                       |                |     |         |
| Mar   | 1,140,000                            |                                     |                      |                               |                          |                      |                                       | 20             |     |         |
| Apr   | 1,140,000                            |                                     |                      |                               |                          |                      |                                       | 15             |     |         |
| May   | 1,140,000                            |                                     |                      |                               |                          |                      |                                       |                |     |         |
| Jun   | 1,140,000                            |                                     |                      |                               |                          |                      |                                       | 10             |     |         |
| Jul   | 1,140,000                            |                                     |                      |                               |                          |                      |                                       | 5              |     |         |
| Aug   | 1,140,000                            |                                     |                      |                               |                          |                      |                                       | 5              |     |         |
| Sep   | 1,140,000                            |                                     |                      |                               |                          |                      |                                       | -              | Oct | Nov Dec |

2018 2019 2020

Consistently, the City Clerk Services Special Revenue Fund expenditures are lower than the Budget (YTD) by \$67,144 dollars or 70.68%. Relative to the Amended Budget, the accumulated expenditures year to date constitute 2.44%. Overall, the revenues are lower than the expenditures, resulting in an unfavorable trend.