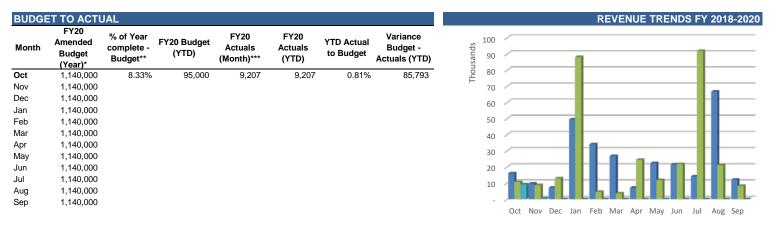

# **City Clerk Services Special Revenue Fund**

#### **Revenue Analysis**

2018 2019 2020

As of October 31, 2019, the City Clerk Services Special Revenue Fund revenues are lower than the Budget (YTD) by \$85,793 dollars or 90.31%. Relative to the Amended Budget, the accumulated revenue year to date constitutes 0.81%.

#### **Expenditure Analysis**

| Month | FY20<br>Amended<br>Budget<br>(Year)* | % of Year<br>complete -<br>Budget** | FY20 Budget<br>(YTD) | FY20<br>Actuals<br>(Month)*** | FY20<br>Actuals<br>(YTD) | YTD Actual to Budget | Variance<br>Budget -<br>Actuals (YTD) | 45<br>40<br>35 | _   |         |
|-------|--------------------------------------|-------------------------------------|----------------------|-------------------------------|--------------------------|----------------------|---------------------------------------|----------------|-----|---------|
| Oct   | 1,140,000                            | 8.33%                               | 95,000               | 27,856                        | 27,856                   | 2.44%                | 67,144                                | SNOL 35        |     |         |
| Nov   | 1,140,000                            |                                     |                      |                               |                          |                      |                                       | ۴ 33           |     |         |
| Dec   | 1,140,000                            |                                     |                      |                               |                          |                      |                                       | 30             |     |         |
| Jan   | 1,140,000                            |                                     |                      |                               |                          |                      |                                       | 25             |     |         |
| Feb   | 1,140,000                            |                                     |                      |                               |                          |                      |                                       |                |     |         |
| Mar   | 1,140,000                            |                                     |                      |                               |                          |                      |                                       | 20             |     |         |
| Apr   | 1,140,000                            |                                     |                      |                               |                          |                      |                                       | 15             |     |         |
| May   | 1,140,000                            |                                     |                      |                               |                          |                      |                                       |                |     |         |
| Jun   | 1,140,000                            |                                     |                      |                               |                          |                      |                                       | 10             |     |         |
| Jul   | 1,140,000                            |                                     |                      |                               |                          |                      |                                       | 5              |     |         |
| Aug   | 1,140,000                            |                                     |                      |                               |                          |                      |                                       | 5              |     |         |
| Sep   | 1,140,000                            |                                     |                      |                               |                          |                      |                                       | -              | Oct | Nov Dec |

2018 2019 2020

Consistently, the City Clerk Services Special Revenue Fund expenditures are lower than the Budget (YTD) by \$67,144 dollars or 70.68%. Relative to the Amended Budget, the accumulated expenditures year to date constitute 2.44%. Overall, the revenues are lower than the expenditures, resulting in an unfavorable trend.