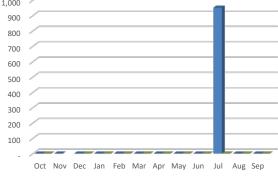

#### **Revenue Analysis**

2018 2019 2020

As of October 31, 2019, the Midtown CRA Special Revenue revenues are lower than the Budget (YTD) by \$740,309 dollars or 100%. Relative to the Amended Budget, the accumulated revenue year to date constitutes 0%.

#### **Expenditure Analysis**

| BUDGE | Τ ΤΟ ΑΟΤΙ                            | JAL                                 |                      |                               |                          |                      |                                       |              |     | EXPENDITURE TRENDS FY 2018-2020                 |
|-------|--------------------------------------|-------------------------------------|----------------------|-------------------------------|--------------------------|----------------------|---------------------------------------|--------------|-----|-------------------------------------------------|
| Month | FY20<br>Amended<br>Budget<br>(Year)* | % of Year<br>complete -<br>Budget** | FY20 Budget<br>(YTD) | FY20<br>Actuals<br>(Month)*** | FY20<br>Actuals<br>(YTD) | YTD Actual to Budget | Variance<br>Budget -<br>Actuals (YTD) | 7,00<br>6,00 | 4   |                                                 |
| Oct   | 8,883,704                            | 8.33%                               | 740,309              | -                             | -                        | 0.00%                | 740,309                               | sno          | 0   |                                                 |
| Nov   | 8,883,704                            |                                     |                      |                               |                          |                      |                                       | È 5,00       | 0 / |                                                 |
| Dec   | 8,883,704                            |                                     |                      |                               |                          |                      |                                       |              |     |                                                 |
| Jan   | 8,883,704                            |                                     |                      |                               |                          |                      |                                       | 4,00         | 0 / |                                                 |
| Feb   | 8,883,704                            |                                     |                      |                               |                          |                      |                                       |              |     |                                                 |
| Mar   | 8,883,704                            |                                     |                      |                               |                          |                      |                                       | 3,00         | 0 / |                                                 |
| Apr   | 8,883,704                            |                                     |                      |                               |                          |                      |                                       |              |     |                                                 |
| May   | 8,883,704                            |                                     |                      |                               |                          |                      |                                       | 2,00         | 0 / |                                                 |
| Jun   | 8,883,704                            |                                     |                      |                               |                          |                      |                                       |              |     |                                                 |
| Jul   | 8,883,704                            |                                     |                      |                               |                          |                      |                                       | 1,00         | 0 / |                                                 |
| Aug   | 8,883,704                            |                                     |                      |                               |                          |                      |                                       |              |     |                                                 |
| Sep   | 8,883,704                            |                                     |                      |                               |                          |                      |                                       |              | - / |                                                 |
|       |                                      |                                     |                      |                               |                          |                      |                                       |              | C   | Oct Nov Dec Jan Feb Mar Apr May Jun Jul Aug Sep |
|       |                                      |                                     |                      |                               |                          |                      |                                       |              |     | 2018 2019 2020                                  |

Consistently, the Midtown CRA Special Revenue expenditures are lower than the Budget (YTD) by \$740,309 dollars or 100%. Relative to the Amended Budget, the accumulated expenditures year to date constitute 0%. Overall, the revenues are lower than the expenditures, resulting in an unfavorable trend.