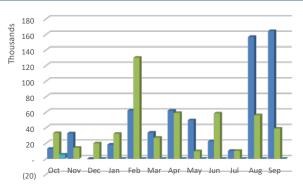

#### **Revenue Analysis**

2018 2019 2020

As of October 31, 2019, the Civilian Investigative Panel revenues are lower than the Budget (YTD) by \$97,833 dollars or 100.%. Relative to the Amended Budget, the accumulated revenue year to date constitutes 0%.

#### **Expenditure Analysis**

| onth | FY20<br>Amended<br>Budget<br>(Year)* | % of Year<br>complete -<br>Budget** | FY20 Budget<br>(YTD) | FY20<br>Actuals<br>(Month)*** | FY20<br>Actuals<br>(YTD) | YTD Actual to Budget | Variance<br>Budget -<br>Actuals (YTD) | spuesnout<br>200 | _   |         | _ |  |
|------|--------------------------------------|-------------------------------------|----------------------|-------------------------------|--------------------------|----------------------|---------------------------------------|------------------|-----|---------|---|--|
| Oct  | 1,174,000                            | 8.33%                               | 97,833               | 76,731                        | 76,731                   | 6.54%                | 21,103                                | SNO 200          | /   |         | 1 |  |
| VC   | 1,174,000                            |                                     |                      |                               |                          |                      |                                       | Тh               |     |         |   |  |
| ec   | 1,174,000                            |                                     |                      |                               |                          |                      |                                       |                  |     |         |   |  |
| an   | 1,174,000                            |                                     |                      |                               |                          |                      |                                       | 150              |     |         |   |  |
| eb   | 1,174,000                            |                                     |                      |                               |                          |                      |                                       |                  |     |         |   |  |
| lar  | 1,174,000                            |                                     |                      |                               |                          |                      |                                       | 100              |     |         |   |  |
| pr   | 1,174,000                            |                                     |                      |                               |                          |                      |                                       | 100              |     | L       |   |  |
| ay   | 1,174,000                            |                                     |                      |                               |                          |                      |                                       |                  |     |         |   |  |
| un   | 1,174,000                            |                                     |                      |                               |                          |                      |                                       | 50               |     |         | 1 |  |
| ul   | 1,174,000                            |                                     |                      |                               |                          |                      |                                       |                  |     |         | l |  |
| Aug  | 1,174,000                            |                                     |                      |                               |                          |                      |                                       |                  |     |         |   |  |
| Sep  | 1,174,000                            |                                     |                      |                               |                          |                      |                                       | -                | Oct | Nov Dec |   |  |

2018 2019 2020

As of October 31, 2019, the Civilian Investigative Panel expenditures are lower than the Budget (YTD) by \$21,103 dollars or 21.57%. Relative to the Amended Budget, the accumulated expenditures year to date constitute 6.54%. Overall, the revenues are lower than the expenditures, resulting in an unfavorable trend.