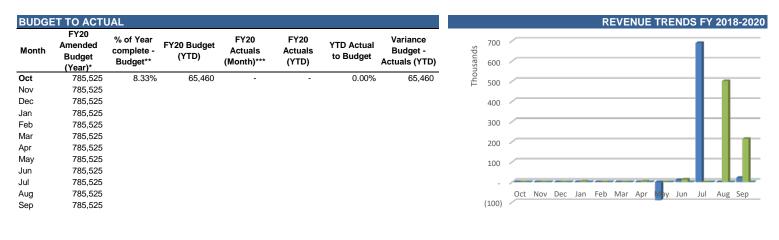

#### **Revenue Analysis**

2018 2019 2020

As of October 31, 2019, the Midtown CRA Special Revenue revenues are lower than the Budget (YTD) by \$740,309 dollars or 100%. Relative to the Amended Budget, the accumulated revenue year to date constitutes 0%.

#### **Expenditure Analysis**

| BUDGE | Τ ΤΟ ΑΟΤΙ                            | JAL                                 |                      |                               |                          |                      |                                       |              |     | EXPENDITURE TRENDS FY 2018-2020                 |
|-------|--------------------------------------|-------------------------------------|----------------------|-------------------------------|--------------------------|----------------------|---------------------------------------|--------------|-----|-------------------------------------------------|
| Month | FY20<br>Amended<br>Budget<br>(Year)* | % of Year<br>complete -<br>Budget** | FY20 Budget<br>(YTD) | FY20<br>Actuals<br>(Month)*** | FY20<br>Actuals<br>(YTD) | YTD Actual to Budget | Variance<br>Budget -<br>Actuals (YTD) | 7,00<br>6,00 | 4   |                                                 |
| Oct   | 8,883,704                            | 8.33%                               | 740,309              | -                             | -                        | 0.00%                | 740,309                               | sno          | 0   |                                                 |
| Nov   | 8,883,704                            |                                     |                      |                               |                          |                      |                                       | È 5,00       | 0 / |                                                 |
| Dec   | 8,883,704                            |                                     |                      |                               |                          |                      |                                       |              |     |                                                 |
| Jan   | 8,883,704                            |                                     |                      |                               |                          |                      |                                       | 4,00         | 0 / |                                                 |
| Feb   | 8,883,704                            |                                     |                      |                               |                          |                      |                                       |              |     |                                                 |
| Mar   | 8,883,704                            |                                     |                      |                               |                          |                      |                                       | 3,00         | 0 / |                                                 |
| Apr   | 8,883,704                            |                                     |                      |                               |                          |                      |                                       |              |     |                                                 |
| May   | 8,883,704                            |                                     |                      |                               |                          |                      |                                       | 2,00         | 0 / |                                                 |
| Jun   | 8,883,704                            |                                     |                      |                               |                          |                      |                                       |              |     |                                                 |
| Jul   | 8,883,704                            |                                     |                      |                               |                          |                      |                                       | 1,00         | 0 / |                                                 |
| Aug   | 8,883,704                            |                                     |                      |                               |                          |                      |                                       |              |     |                                                 |
| Sep   | 8,883,704                            |                                     |                      |                               |                          |                      |                                       |              | - / |                                                 |
|       |                                      |                                     |                      |                               |                          |                      |                                       |              | C   | Oct Nov Dec Jan Feb Mar Apr May Jun Jul Aug Sep |
|       |                                      |                                     |                      |                               |                          |                      |                                       |              |     | 2018 2019 2020                                  |

Consistently, the Midtown CRA Special Revenue expenditures are lower than the Budget (YTD) by \$740,309 dollars or 100%. Relative to the Amended Budget, the accumulated expenditures year to date constitute 0%. Overall, the revenues are lower than the expenditures, resulting in an unfavorable trend.