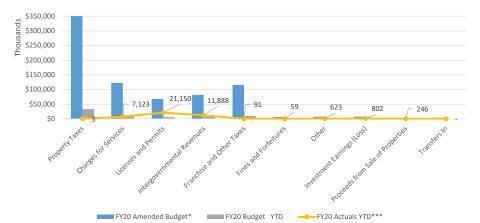

#### **Revenues by Source**

| Revenues                         | FY 2019 YTD      | % of Total Rev<br>2019 | F  | TY 2020 YTD* | % of Total Rev<br>2020 | ۷  | /ariance FY19<br>vs FY20 | % Variance |
|----------------------------------|------------------|------------------------|----|--------------|------------------------|----|--------------------------|------------|
| Property Taxes                   | \$<br>40,453     | 0.10%                  | \$ | 3,115        | 0.01%                  | \$ | (37,338)                 | -92.30%    |
| Charges for Services             | \$<br>5,914,531  | 14.28%                 | \$ | 7,123,453    | 16.97%                 | \$ | 1,208,922                | 20.44%     |
| Licenses and Permits             | \$<br>19,275,562 | 46.54%                 | \$ | 21,149,861   | 50.37%                 | \$ | 1,874,299                | 9.72%      |
| Intergovernmental Revenues       | \$<br>15,186,733 | 36.67%                 | \$ | 11,888,144   | 28.31%                 | \$ | (3,298,590)              | -21.72%    |
| Franchise and Other Taxes        | \$<br>67,677     | 0.16%                  | \$ | 90,693       | 0.22%                  | \$ | 23,015                   | 34.01%     |
| Fines and Forfeitures            | \$<br>34,207     | 0.08%                  | \$ | 59,209       | 0.14%                  | \$ | 25,002                   | 73.09%     |
| Other                            | \$<br>125,911    | 0.30%                  | \$ | 623,362      | 1.48%                  | \$ | 497,451                  | 395.08%    |
| Investment Earnings (Loss)       | \$<br>620,860    | 1.50%                  | \$ | 801,833      | 1.91%                  | \$ | 180,974                  | 29.15%     |
| Proceeds from Sale of Properties | \$<br>151,860    | 0.37%                  | \$ | 246,287      | 0.59%                  | \$ | 94,427                   | 62%        |
| Transfers In                     | \$<br>-          | 0.00%                  | \$ | -            | 0.00%                  | \$ | -                        | 0.00%      |
| Total                            | \$<br>41,417,795 | 100%                   | \$ | 41,985,956   | 100%                   | \$ | 568,161                  | 1.37%      |
| * Unaudited figures              |                  |                        |    |              |                        |    |                          |            |

The total General Fund revenue collected as of October 31, 2019 was \$41,985,956. License and Permits was the largest category making up 50% of the total revenue for the General Fund.

As of October 31, 2019, General Fund revenue is higher than FY 2019 by \$568 Thousand or 1.4%, primarily due to increase in License and Permits by \$1.8 million. The decrease is due to Intergovernmental Revenues by \$3.3 million due to State Pension Contribution of \$10.4 Million in October 2019, whereas, in the prior year the contribution was \$10.8 Million. And also for the decrease, in FY19, the City received \$3,000,000 Contribution from Bayfront Park.

#### **Revenues Budget to Actual**

| Revenues                         | FY20 Amended<br>Budget* | % of Year<br>completed-<br>Budget** | FY20 Budget YTD | FY20 Actuals<br>YTD*** | YTD Actual to<br>Budget | Variance Budget<br>- Actuals (YTD) |
|----------------------------------|-------------------------|-------------------------------------|-----------------|------------------------|-------------------------|------------------------------------|
| Property Taxes                   | 396,441,000             | 8.33%                               | 33,036,750      | 3,115                  | 0.00%                   | (33,033,635)                       |
| Charges for Services             | 122,669,000             | 8.33%                               | 10,222,417      | 7,123,453              | 5.81%                   | (3,098,964)                        |
| Licenses and Permits             | 67,905,000              | 8.33%                               | 5,658,750       | 21,149,861             | 31.15%                  | 15,491,111                         |
| Intergovernmental Revenues       | 81,856,000              | 8.33%                               | 6,821,333       | 11,888,144             | 14.52%                  | 5,066,810                          |
| Franchise and Other Taxes        | 115,481,000             | 8.33%                               | 9,623,417       | 90,693                 | 0.08%                   | (9,532,724)                        |
| Fines and Forfeitures            | 5,904,000               | 8.33%                               | 492,000         | 59,209                 | 1.00%                   | (432,791)                          |
| Other                            | 6,891,000               | 8.33%                               | 574,250         | 623,362                | 9.05%                   | 49,112                             |
| Investment Earnings (Loss)       | 7,150,000               | 8.33%                               | 595,833         | 801,833                | 11.21%                  | 206,000                            |
| Proceeds from Sale of Properties | 474,000                 | 8.33%                               | 39,500          | 246,287                | 51.96%                  | 206,787                            |
| Transfers In                     | 3,862,000               | 8.33%                               | 321,833         | -                      | 0.00%                   | (321,833)                          |
| Total                            | 808,633,000             | 8.33%                               | 67,386,083      | 41,985,956             | 5.19%                   | (25,400,127)                       |

As shown on the above chart, the total collected revenue is more than its YTD budgeted amount. As of October 30, 2019, the difference was 5.2%. The variance was due to increased License and Permits. The majority of revenues are collected between the months of December and April. Property Taxes are the major source of General Fund revenue.