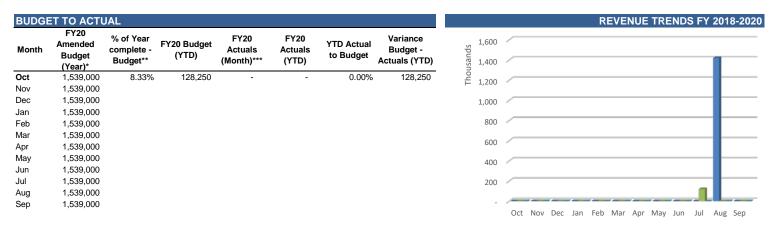

#### **Revenue Analysis**

2018 2019 2020

As of October 31, 2019, the Midtown CRA Special Revenue revenues are lower than the Budget (YTD) by \$740,309 dollars or 100%. Relative to the Amended Budget, the accumulated revenue year to date constitutes 0%.

#### **Expenditure Analysis**

| BUDGE | Τ ΤΟ ΑΟΤΙ                            | JAL                                 |                      |                               |                          |                      |                                       |              |     | EXPENDITURE TRENDS FY 2018-2020                 |
|-------|--------------------------------------|-------------------------------------|----------------------|-------------------------------|--------------------------|----------------------|---------------------------------------|--------------|-----|-------------------------------------------------|
| Month | FY20<br>Amended<br>Budget<br>(Year)* | % of Year<br>complete -<br>Budget** | FY20 Budget<br>(YTD) | FY20<br>Actuals<br>(Month)*** | FY20<br>Actuals<br>(YTD) | YTD Actual to Budget | Variance<br>Budget -<br>Actuals (YTD) | 7,00<br>6,00 | 4   |                                                 |
| Oct   | 8,883,704                            | 8.33%                               | 740,309              | -                             | -                        | 0.00%                | 740,309                               | sno          | 0   |                                                 |
| Nov   | 8,883,704                            |                                     |                      |                               |                          |                      |                                       | È 5,00       | 0 / |                                                 |
| Dec   | 8,883,704                            |                                     |                      |                               |                          |                      |                                       |              |     |                                                 |
| Jan   | 8,883,704                            |                                     |                      |                               |                          |                      |                                       | 4,00         | 0 / |                                                 |
| Feb   | 8,883,704                            |                                     |                      |                               |                          |                      |                                       |              |     |                                                 |
| Mar   | 8,883,704                            |                                     |                      |                               |                          |                      |                                       | 3,00         | 0 / |                                                 |
| Apr   | 8,883,704                            |                                     |                      |                               |                          |                      |                                       |              |     |                                                 |
| May   | 8,883,704                            |                                     |                      |                               |                          |                      |                                       | 2,00         | 0 / |                                                 |
| Jun   | 8,883,704                            |                                     |                      |                               |                          |                      |                                       |              |     |                                                 |
| Jul   | 8,883,704                            |                                     |                      |                               |                          |                      |                                       | 1,00         | 0 / |                                                 |
| Aug   | 8,883,704                            |                                     |                      |                               |                          |                      |                                       |              |     |                                                 |
| Sep   | 8,883,704                            |                                     |                      |                               |                          |                      |                                       |              | - / |                                                 |
|       |                                      |                                     |                      |                               |                          |                      |                                       |              | C   | Oct Nov Dec Jan Feb Mar Apr May Jun Jul Aug Sep |
|       |                                      |                                     |                      |                               |                          |                      |                                       |              |     | 2018 2019 2020                                  |

Consistently, the Midtown CRA Special Revenue expenditures are lower than the Budget (YTD) by \$740,309 dollars or 100%. Relative to the Amended Budget, the accumulated expenditures year to date constitute 0%. Overall, the revenues are lower than the expenditures, resulting in an unfavorable trend.