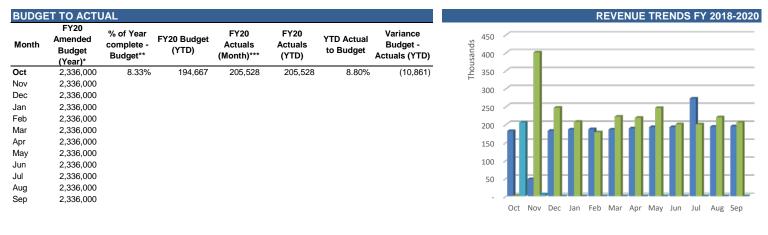

#### **Revenue Analysis**

2018 2019 2020

As of October 31, 2019, the Section 8 Vouchers Program Special Revenue Fund revenues are higher than the Budget (YTD) by \$10,861 dollars or 5.58%. Relative to the Amended Budget, the accumulated revenue year to date constitutes 8.8%.

#### **Expenditure Analysis**

| Month | FY20<br>Amended<br>Budget<br>(Year)* | % of Year<br>complete -<br>Budget** | FY20 Budget<br>(YTD) | FY20<br>Actuals<br>(Month)*** | FY20<br>Actuals<br>(YTD) | YTD Actual to Budget | Variance<br>Budget -<br>Actuals (YTD) | nds | 400 |       | -      |   |   |       | -1 |       |       |
|-------|--------------------------------------|-------------------------------------|----------------------|-------------------------------|--------------------------|----------------------|---------------------------------------|-----|-----|-------|--------|---|---|-------|----|-------|-------|
| Oct   | 2,336,000                            | 8.33%                               | 194,667              | 185,654                       | 185,654                  | 7.95%                | 9,013                                 | sno |     |       |        |   |   |       |    |       |       |
| Nov   | 2,336,000                            |                                     |                      |                               |                          |                      |                                       | 는 3 | 300 |       |        |   |   |       |    |       |       |
| Dec   | 2,336,000                            |                                     |                      |                               |                          |                      |                                       |     | 250 |       |        |   | _ |       | -  |       |       |
| Jan   | 2,336,000                            |                                     |                      |                               |                          |                      |                                       |     | 250 |       |        |   |   |       |    | 1     |       |
| Feb   | 2,336,000                            |                                     |                      |                               |                          |                      |                                       |     | 200 |       |        | L |   |       |    |       |       |
| Mar   | 2,336,000                            |                                     |                      |                               |                          |                      |                                       |     |     |       |        |   |   |       |    |       |       |
| ٩pr   | 2,336,000                            |                                     |                      |                               |                          |                      |                                       | -   | 150 |       |        |   |   |       |    |       |       |
| May   | 2,336,000                            |                                     |                      |                               |                          |                      |                                       |     | 100 |       |        |   |   |       |    |       |       |
| Jun   | 2,336,000                            |                                     |                      |                               |                          |                      |                                       |     | 100 |       |        |   |   |       |    |       |       |
| Jul   | 2,336,000                            |                                     |                      |                               |                          |                      |                                       |     | 50  |       |        |   |   |       |    |       |       |
| Aug   | 2,336,000                            |                                     |                      |                               |                          |                      |                                       |     |     |       |        |   |   |       |    |       |       |
| Sep   | 2,336,000                            |                                     |                      |                               |                          |                      |                                       |     | -   | Oct N | ov Dec |   |   | Apr M |    | n Jul | Aug S |

2018 2019 2020

Consistently, the Section 8 Vouchers Program Special Revenue Fund expenditures are lower than the Budget (YTD) by \$9,013 dollars or 4.63%. Relative to the Amended Budget, the accumulated expenditures year to date constitute 7.95%. Overall, the revenues are higher than the expenditures, resulting in a favorable trend.