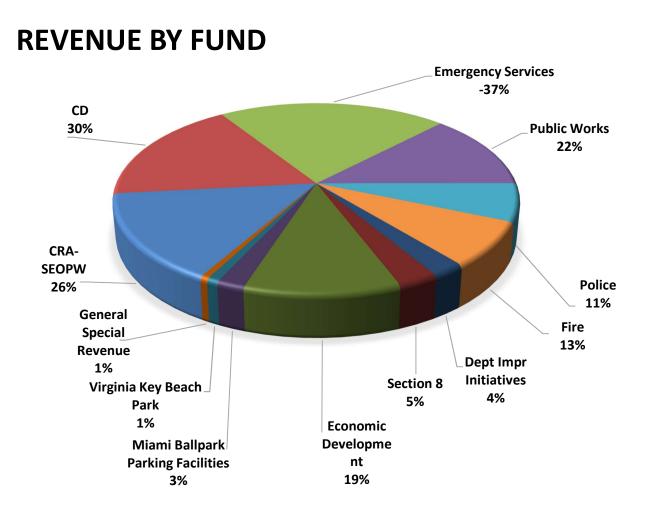

# **REVENUE OVERVIEW**

The primary sources of revenues for the Special Revenue Funds (SRF) of the City of Miami consist of taxes, grants, assessments, and fees. As of October 31, 2019, year to date revenues were \$4,223,713. The revenues by fund are depicted in the following chart:

As revealed by the chart, Community Development, CRA-SEOPW, and Public Works funds contribute approximately 78% of total revenues for the City's SRF. These funds show revenues of \$1,276,443, \$1,086,033, and \$923,301 respectively.

#### Grant Revenues

The City receives the majority of its grant revenues from the Department of Housing and Urban Development (HUD). The Community Development Block Grant (CDBG) and Housing Opportunities for People with Aids (HOPWA) are the largest programs currently administered by the City. As of October 31, 2019, the City received CDBG and HOPWA revenues of approximately \$182,094 and \$786,941 respectively.