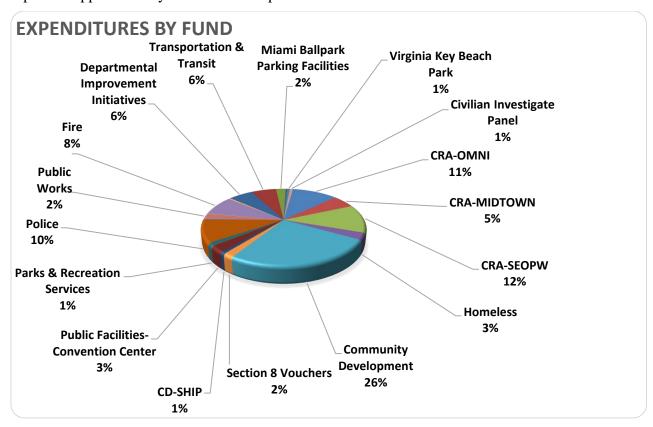

### **Expenditures**

The expenditures for the SRF were \$85,451,776 as of August 31, 2016. Community Development, CRA-SEOPW, and CRA-OMNI funds have the highest expenditures within the SRF. These funds represent approximately 49% of total expenditures as demonstrated below: