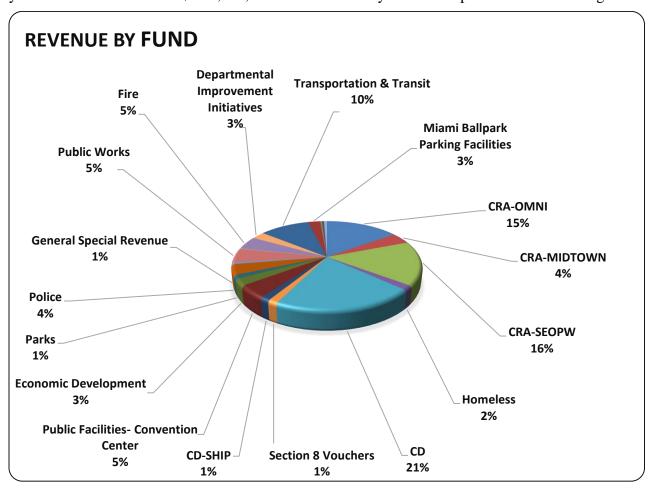

### **Revenues**

Special revenue funds (SRF) are used to account for the proceeds of specific revenue sources that are legally restricted to expenditures for specified purpose. The primary sources of revenues for the SRF of the City of Miami consist of taxes, grants, assessments, and fees. As of August 31, 2016, year to date revenues were \$115,367,501. The revenues by fund are depicted in the following chart:

As revealed by the chart, Community Development, CRA-SEOPW and CRA Omni Funds contribute approximately 52% of total revenues for the City's special revenue funds. These funds show revenues of \$23,654,122; \$18,371,069 and \$17,142,260 respectively.