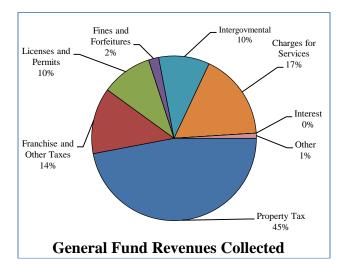

# Financial Update – General Fund Fiscal Year 2016 - August

**Property Tax Revenues.** Given the positive outlook of the real estate market the total amount budgeted in FY16 for this revenue category was \$268,768,800, approximately \$30 million higher than last year's budgeted amount. The majority of property tax revenue is collected during the months of December through February. As of August 2016, property taxes collected were \$263,086,052 or 98% of the total budgeted amount.

**Franchise Fee** As of August 2016, the amount collected in this category was \$81,758,445. To achieve the annual budget of \$104,403,200, an additional \$22,644,755 will need to be collected. Franchise fees are collected on electric, cable, telephone, gas services, local option gas tax and community service taxes.

**Business Tax Receipts (BTR) and Other Licenses** & Permits represent 10% of revenues collected as of the current month end with a total of \$63,554,463. It exceeded the annual budget of \$58,502,300 by

\$5,052,163. Many of these revenues are billed and collected on an annual basis. Business Tax Receipts represents 20% of the total licensing and permitting budget.

Intergovernmental Revenues make up 10% of collected revenues. As of the current month end, intergovernmental revenues collected totaled \$58,250,733. To achieve the annual budget, an additional \$5,492,067 needs to be collected. The majority of these revenues come from sales tax, state shared revenues and grants. State Shared Revenues represents the largest share of Intergovernmental Revenues.

Charges for Services is the second largest revenue source of the General Fund making up 17% of revenues collected. As of the current month end, charges for services collected totaled \$99,482,281. It exceeded the annual budget of \$96,425,900 by \$3,056,381. The largest component of this category is the solid waste fee. The solid waste charges are billed on the annual property tax bill; therefore, the majority of these fees are collected during the months of December through February.

**Fines and Forfeitures** is one of the smallest revenue sources of the General Fund, representing 2% of the revenues collected. As of the current month end, collections totaled \$11,572,900. This includes approximately \$9,348,702 in Red Light Camera Revenues.

**Interest Revenues** are budgeted at \$2,126,300. It includes gains and losses on the City's investments. As of the current month end, the City has interest revenue of \$2,441,879, which is \$315,579 more than the budgeted amount.

**Other Revenues** include miscellaneous receipts that cannot be categorized with another line item. It represents 1% of the total revenues collected. Other revenues collected totaled \$5,061,752.

**Total General Fund** As of August 2016 expenditures are \$512,630,826 which represents 89% of the annual budget of \$574,907,100. The City continues to monitor departmental budgetary compliance.