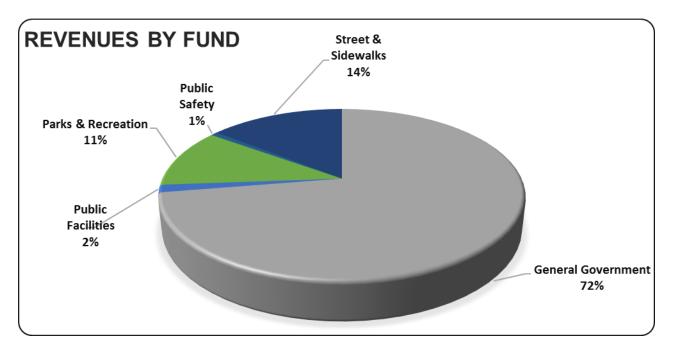

### **Revenues**

Special revenue funds (SRF) are used to account for the proceeds of specific revenue sources that are legally restricted to expenditures for specified purpose. The primary sources of revenues for the SRF of the City of Miami consist of taxes, grants, assessments, and fees. As of August 31, 2016, year to date revenues were \$115,367,501. The revenues by fund are depicted in the following chart:

As revealed by the chart, Community Development, CRA-SEOPW and CRA Omni Funds contribute approximately 52% of total revenues for the City's special revenue funds. These funds show revenues of \$23,654,122; \$18,371,069 and \$17,142,260 respectively.