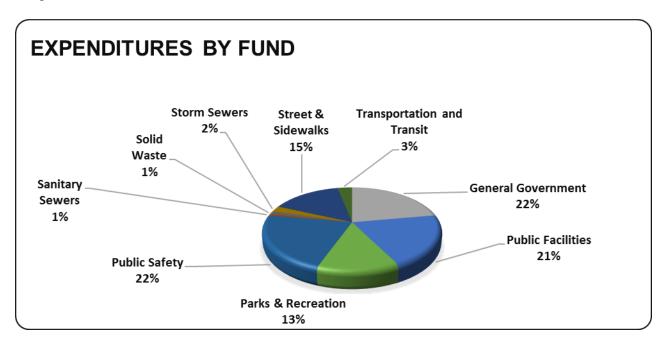

### **Expenditures**

The expenditures for the SRF were \$85,451,776 as of August 31, 2016. Community Development, CRA-SEOPW, and CRA-OMNI funds have the highest expenditures within the SRF. These funds represent approximately 49% of total expenditures as demonstrated below: