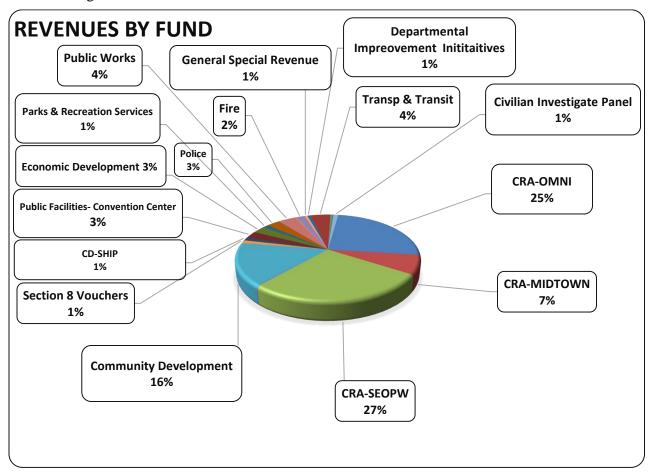

#### Revenues

Special revenue funds are used to account for the proceeds of specific revenue sources that are legally restricted to expenditures for specified purposes. The primary sources of revenues for the special revenue funds of the City of Miami consist of taxes, grants, assessments, and fees. As of February 29, 2016, year to date revenues were \$65,955,007. The revenues by fund are depicted in the following chart:

As revealed by the chart, CRA-SEOPW, CRA Omni, and Community Development Funds contribute approximately 68% of total revenues for the City's special revenue funds. These funds show revenues of \$18,104,123; \$16,313,658; and \$10,521,058 respectively.