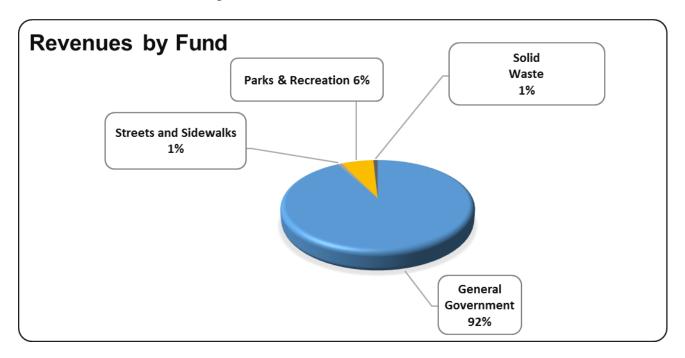

#### Revenues

Special revenue funds are used to account for the proceeds of specific revenue sources that are legally restricted to expenditures for specified purposes. The primary sources of revenues for the special revenue funds of the City of Miami consist of taxes, grants, assessments, and fees. As of February 29, 2016, year to date revenues were \$65,955,007. The revenues by fund are depicted in the following chart:

As revealed by the chart, CRA-SEOPW, CRA Omni, and Community Development Funds contribute approximately 68% of total revenues for the City's special revenue funds. These funds show revenues of \$18,104,123; \$16,313,658; and \$10,521,058 respectively.