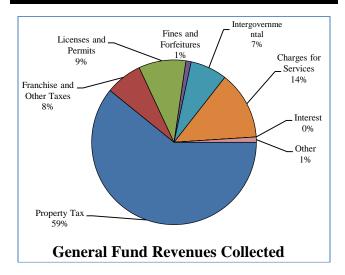

### Financial Update – General Fund Fiscal Year 2016 - February

Property Tax Revenues. Given the upward trend in property values the total amount budgeted in FY16 for this revenue category was \$268,768,800, approximately \$30 million higher than last year's budgeted amount. The majority of property tax revenue is collected during the months of December through February. As of February 2016, property taxes collected were \$222,455,007 or 59% of the total budgeted amount.

Property Tax Revenues Collected Compared to Annual Budget - Cumulative Collection Rate

| Month    | FY 15  | FY 16  |
|----------|--------|--------|
| October  | 0.00%  | 0.00%  |
| November | 10.26% | 5.03%  |
| December | 43.00% | 76.06% |
| January  | 76.50% | 79.74% |
| February | 80.67% | 82.77% |
| March    | 83.09% |        |
| April    | 88.25% |        |
| May      | 90.19% |        |
| June     | 94.67% |        |
| July     | 94.73% |        |
| August   | 94.76% |        |

**Franchise Fee** As of February 2016, the amount collected in this category was \$30,387,331. To achieve the annual budget of \$104,403,200, an additional \$74,015,869 will need to be collected. Franchise fees are collected on electric, cable, telephone, gas services, local option gas tax and community service taxes.

**Business Tax Receipts (BTR) and Other Licenses** & Permits represent 9% of revenues collected as of the current month end with a total of \$34,698,192.

To achieve the annual budget of \$58,502,300, an additional \$23,804,108 needs to be received. Many of these revenues are billed and collected on an annual basis. Business Tax Receipts represents 20% of the total licensing and permitting budget.

Intergovernmental Revenues make up 7% of collected revenues. As of the current month end, intergovernmental revenues collected totaled \$25,949,219. To achieve the annual budget, an additional \$37,793,581 needs to be collected. The majority of these revenues come from sales tax, state shared revenues and grants. State Shared Revenues represents the largest share of Intergovernmental Revenues.

Charges for Services is the second largest revenue source of the General Fund making up 14% of revenues collected. As of the current month end, charges for services collected totaled \$53,523,407. To achieve the annual budget of \$96,425,900, an additional \$42,902,493 needs to be collected. The largest component of this category is the solid waste fee. The solid waste charges are billed on the annual property tax bill; therefore, the majority of these fees are collected during the months of December through February.

**Fines and Forfeitures** is one of the smallest revenue sources of the General Fund, representing 1% of the revenues collected. As of the current month end, collections totaled \$4,916,341. This includes approximately \$3,358,827 in Red Light Camera Revenues.

**Interest Revenues** are budgeted at \$2,126,300. It includes gains and losses on the City's investments. As of the current month end, the City has interest revenue of \$1,057,664.

**Other Revenues** include miscellaneous receipts that cannot be categorized with another line item. It represents 1% of the total revenues collected. Other revenues collected totaled \$3,109,019.