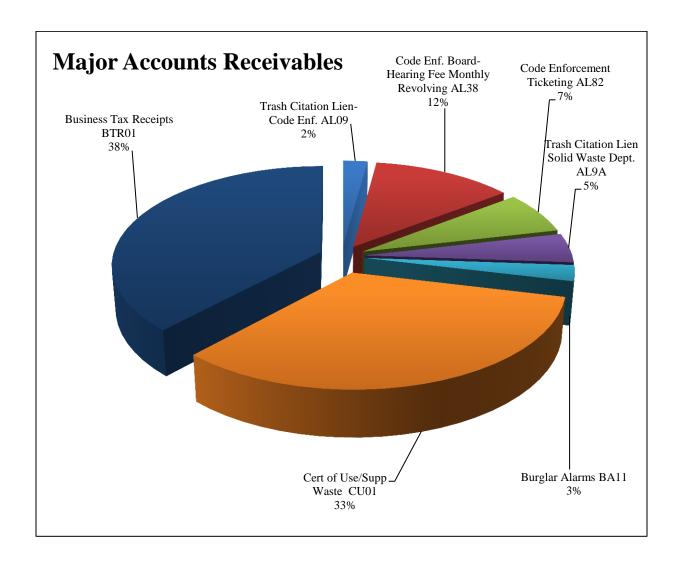

inancial Update – Accounts Receivable

## Fiscal Year 2016 - For the Month of February

The City currently records receivables when they are billed. The major receivables consist of the different categories shown below, of which Business Tax Receipts represents 38% and Certificate of Use represents 33%. The City of Miami billed the Business Tax Receipts for FY16 early in July-2015 for a total of \$7,328,280.00. The Certificate of Use for FY16 were billed early in July-2015 for a total of \$6,206,022.70. The Burglar Alarm for FY16 was billed in August 7, 2015 for a total of \$699,622.50. All other major receivables are billed throughout the year. The graph below depicts the percentage of each major category of receivables (billings net of adjustments and cash receipts) as of Feb 29, 2016.



City of Miami

Cash Payments Received and Aging on Major Account Receivables

As of Feb 29, 2016

| Collection                                       |       |                        |                                |                |              |              |              |              |        |        |        |                |                        |
|--------------------------------------------------|-------|------------------------|--------------------------------|----------------|--------------|--------------|--------------|--------------|--------|--------|--------|----------------|------------------------|
|                                                  |       | Accounts<br>Receivable | YTD                            |                | Collections  |              |