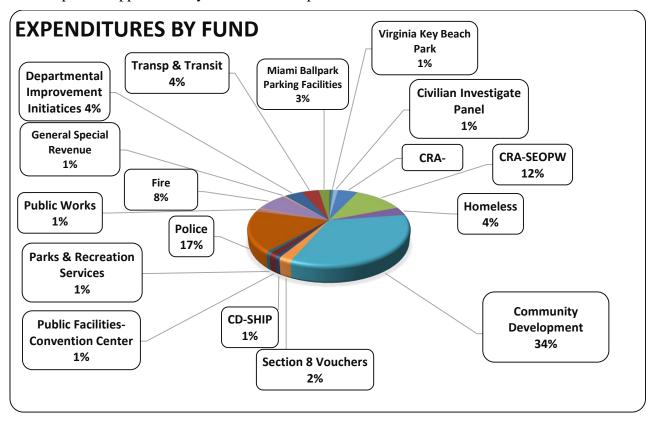

#### **Expenditures**

The expenditures for the SRF were \$32,751,247 as of February 29, 2016. Community Development, Police Department, and CRA-SEOPW funds have the highest expenditures within the SRF. These funds represent approximately 63% of total expenditures as demonstrated below: