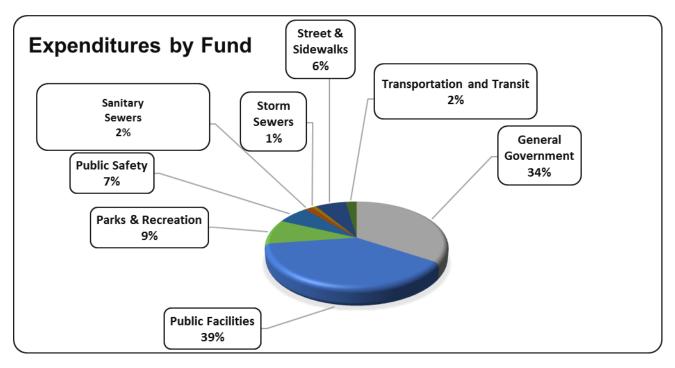

#### **Expenditures**

The expenditures for the SRF were \$32,751,247 as of February 29, 2016. Community Development, Police Department, and CRA-SEOPW funds have the highest expenditures within the SRF. These funds represent approximately 63% of total expenditures as demonstrated below: