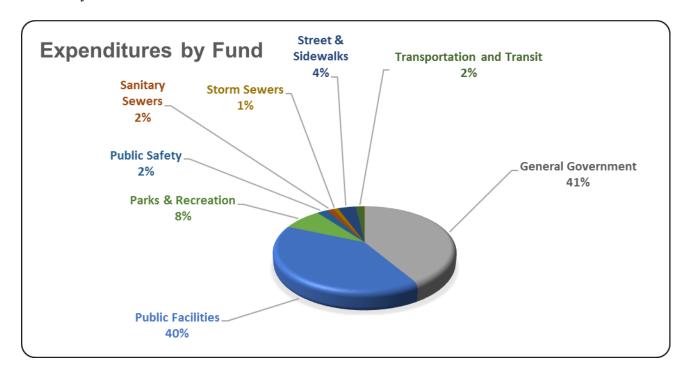

Mass Transit - To account for the expenditures related to mass transit.

Transportation and Transit - To account for the expenditures related to transportation projects.

#### Revenues

As of January 31, 2016, the total revenues for the capital projects funds were \$14,660,386. General Government and Parks and Recreation make up the greatest source of revenues consisting of a total of \$14,385,584. These funds represent 98% of total revenues, as demonstrated below:



#### **Expenditures**

Total capital projects fund expenditures as of January 31, 2016 were \$19,425,182. General Government, Public Facilities, and Parks and Recreation funds make up 90% of total expenditures for Capital Improvement Programs. The chart below depicts capital projects expenditures by fund as of January 2016.



|                                                           | CR | A Capital  | Disaster<br>Recovery | General<br>Government | Mass | Transit | Public<br>acilities |
|-----------------------------------------------------------|----|------------|----------------------|-----------------------|------|---------|---------------------|
|                                                           |    | jects Fund | Capital Fund         | Capital Fund          |      | al Fund | oital Fund          |
| Assets                                                    |    |            |                      |                       |      |         |                     |
| 103000 - Cash With Fiscal Agent                           |    | 25,222,761 | _                    | -                     |      |