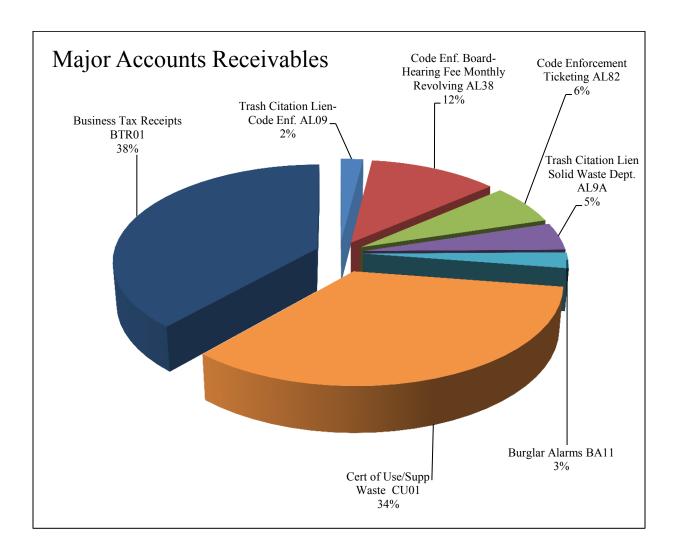

### **Revenues**

Special revenue funds are used to account for the proceeds of specific revenue sources that are legally restricted to expenditures for specified purpose. The primary sources of revenues for the special revenue funds of the City of Miami consist of taxes, grants, assessments, and fees. As of January 31, 2016, year to date revenues were \$58,000,687. The revenues by fund are depicted in the following chart:

As revealed by the chart, CRA-SEOPW, CRA Omni, and Community Development Funds contribute approximately 65% of total revenues for the City's special revenue funds. These funds show revenues of \$17,411,548; \$15,041,366; and \$8,570,540 respectively.