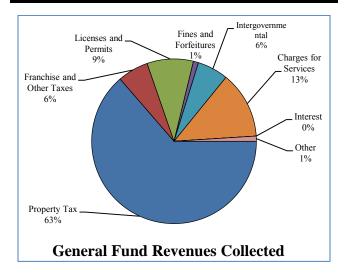

# Financial Update – General Fund Fiscal Year 2016 - January

**Property Tax Revenues.** Given the upward trend in property values the total amount budgeted in FY16 for this revenue category was \$268,768,800, approximately \$30 million higher than last year's budgeted amount. The majority of property tax revenue is collected during the months of December through February. As of January 2016, property taxes collected were \$214,324,024 or 63% of the total budgeted amount.

**Franchise Fee** As of January 2016, the amount collected in this category was \$19,314,279. To achieve the annual budget of \$104,403,200, an additional \$85,088,921 will need to be collected. Franchise fees are collected on electric, cable, telephone, gas services, local option gas tax and community service taxes.

**Business Tax Receipts (BTR) and Other Licenses** & Permits represent 9% of revenues collected as of

the current month end with a total of \$31,200,642. To achieve the annual budget of \$58,502,300, an additional \$27,301,658 needs to be received. Many of these revenues are billed and collected on an annual basis. Business Tax Receipts represents 20% of the total licensing and permitting budget.

**Intergovernmental Revenues** make up 6% of collected revenues. As of the current month end, intergovernmental revenues collected totaled \$21,523,511. To achieve the annual budget, an additional \$42,219,289 needs to be collected. The majority of these revenues come from sales tax, state shared revenues and grants. State Shared Revenues represents the largest share of Intergovernmental Revenues.

Charges for Services is the second largest revenue source of the General Fund making up 13% of revenues collected. As of the current month end, charges for services collected totaled \$45,131,766. To achieve the annual budget of \$96,425,900, an additional \$51,294,134 needs to be collected. The largest component of this category is the solid waste fee. The solid waste charges are billed on the annual property tax bill; therefore, the majority of these fees are collected during the months of December through February.

**Fines and Forfeitures** is one of the smallest revenue sources of the General Fund, representing 1% of the revenues collected. As of the current month end, collections totaled \$3,751,042. This includes approximately \$2,548,387.98 in Red Light Camera Revenues.

**Interest Revenues** are budgeted at \$2,126,300. It includes gains and losses on the City's investments. As of the current month end, the City has interest revenue of \$814,138

**Other Revenues** include miscellaneous receipts that cannot be categorized with another line item. It represents 1% of the total revenues collected. Other revenues collected totaled \$2,219,063.