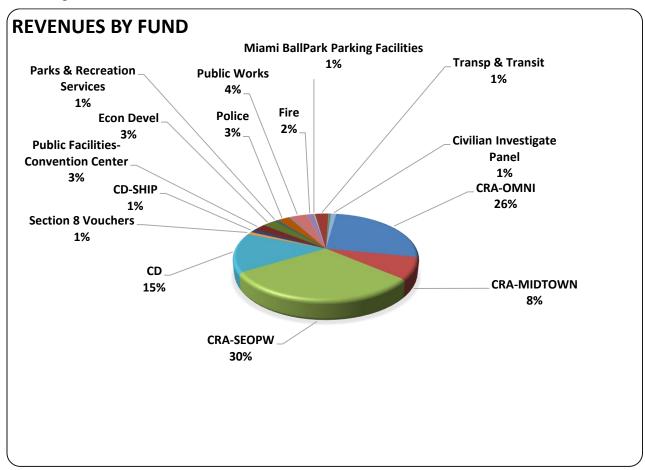

### **Revenues**

Special revenue funds are used to account for the proceeds of specific revenue sources that are legally restricted to expenditures for specified purpose. The primary sources of revenues for the special revenue funds of the City of Miami consist of taxes, grants, assessments, and fees. As of January 31, 2016, year to date revenues were \$58,000,687. The revenues by fund are depicted in the following chart:

As revealed by the chart, CRA-SEOPW, CRA Omni, and Community Development Funds contribute approximately 65% of total revenues for the City's special revenue funds. These funds show revenues of \$17,411,548; \$15,041,366; and \$8,570,540 respectively.