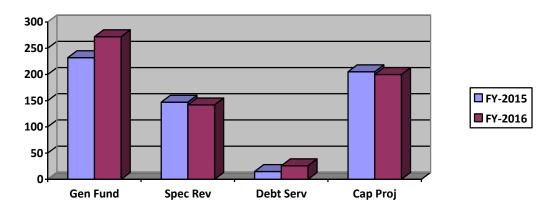

presents those dollars that are required to be set aside to pay interest and principal on bonds outstanding.
- ⇒ Capital projects of \$200,409,370. Capital Projects represent those dollars that have been appropriated for specific capital construction projects.
- ⇒ Trust and Agency of \$0.0 Trust and Agency funds represent those dollars that are legally restricted for expenditures. Example: Elected Officials Retirement Trust.

In addition, some of the cash in the bank is classified as deposits refundable or deferred items that cannot be used. The amount of these funds as of January 31, 2016 is \$15,288,221.

The remaining amount of the total balance of cash in the bank as of December 31, 2015 that is available for General Fund Operations is \$272,427,162.

#### Cash Balance as of 01-31-16



City of Miami Cash Position All Funds As of January 31, 2016

| DESCRIPTION                             |                    |    | 12/30/2015   |    | 1/31/2016    |    | Variance     |
|-----------------------------------------|--------------------|----|--------------|----|--------------|----|--------------|
|                                         |                    |    |              |    |              |    |              |
| GENERAL LEDGER CASH BALANCE             |                    | \$ | 106,928,263  | \$ | 70,850,371   | \$ | (36,077,892) |
| LESS: O/S CHECKS AND PAYROLL LIA        | BILITIES           |    | 985,459      |    | (5,739,559)  |    | (6,725,018)  |
| PLUS: OPERATING INVESTMENT PORT         | FOLIO              |    | 555,770,442  |    | 575,763,953  |    | 1