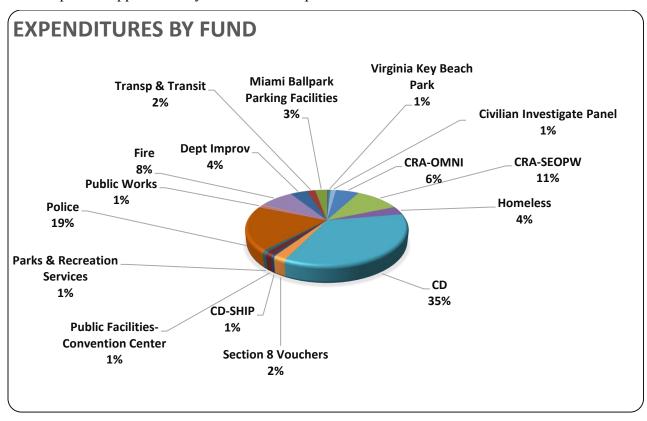

### **Expenditures**

The expenditures for the SRF were \$26,338,487 as of January 31, 2016. Community Development, Police Department, and CRA-SEOPW funds have the highest expenditures within the SRF. These funds represent approximately 65% of total expenditures as demonstrated below: