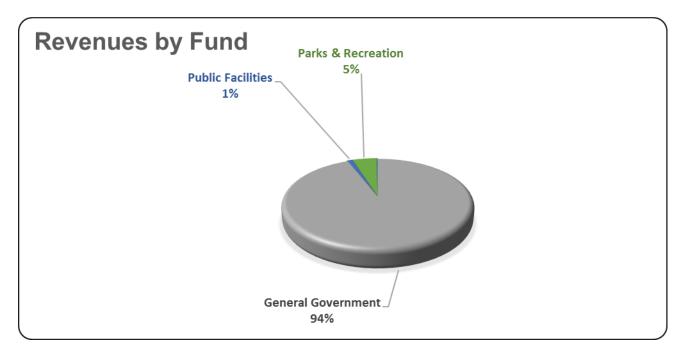

day care centers.

<u>Disaster Recovery</u> - To account for revenue received from the Federal Emergency Management Agency, insurance, and other agencies as reimbursements for citywide disasters in the areas of debris removal, roads and bridges, buildings and equipment, parks, marinas, stadiums, and other measures of relief.

Mass Transit - To account for the expenditures related to mass transit.

Transportation and Transit - To account for the expenditures related to transportation projects.

#### Revenues

As of January 31, 2016, the total revenues for the capital projects funds were \$14,660,386. General Government and Parks and Recreation make up the greatest source of revenues consisting of a total of \$14,385,584. These funds represent 98% of total revenues, as demonstrated below:



#### **Expenditures**

Total capital projects fund expenditures as of January 31, 2016 were \$19,425,182. General Government, Public Facilities, and Parks and Recreation funds make up 90% of total expenditures for Capital Improvement Programs. The chart below depicts capital projects expenditures by fund as of January 2016.



|                                                           | CR | A Capital  | Disaster<br>Recovery | General<br>Government | Mass | Transit | Public<br>acilities |
|-----------------------------------------------------------|----|------------|----------------------|-----------------------|------|---------|---------------------|
|                                                           |    | jects Fund | Capital Fund         | Capital Fund          |      | al