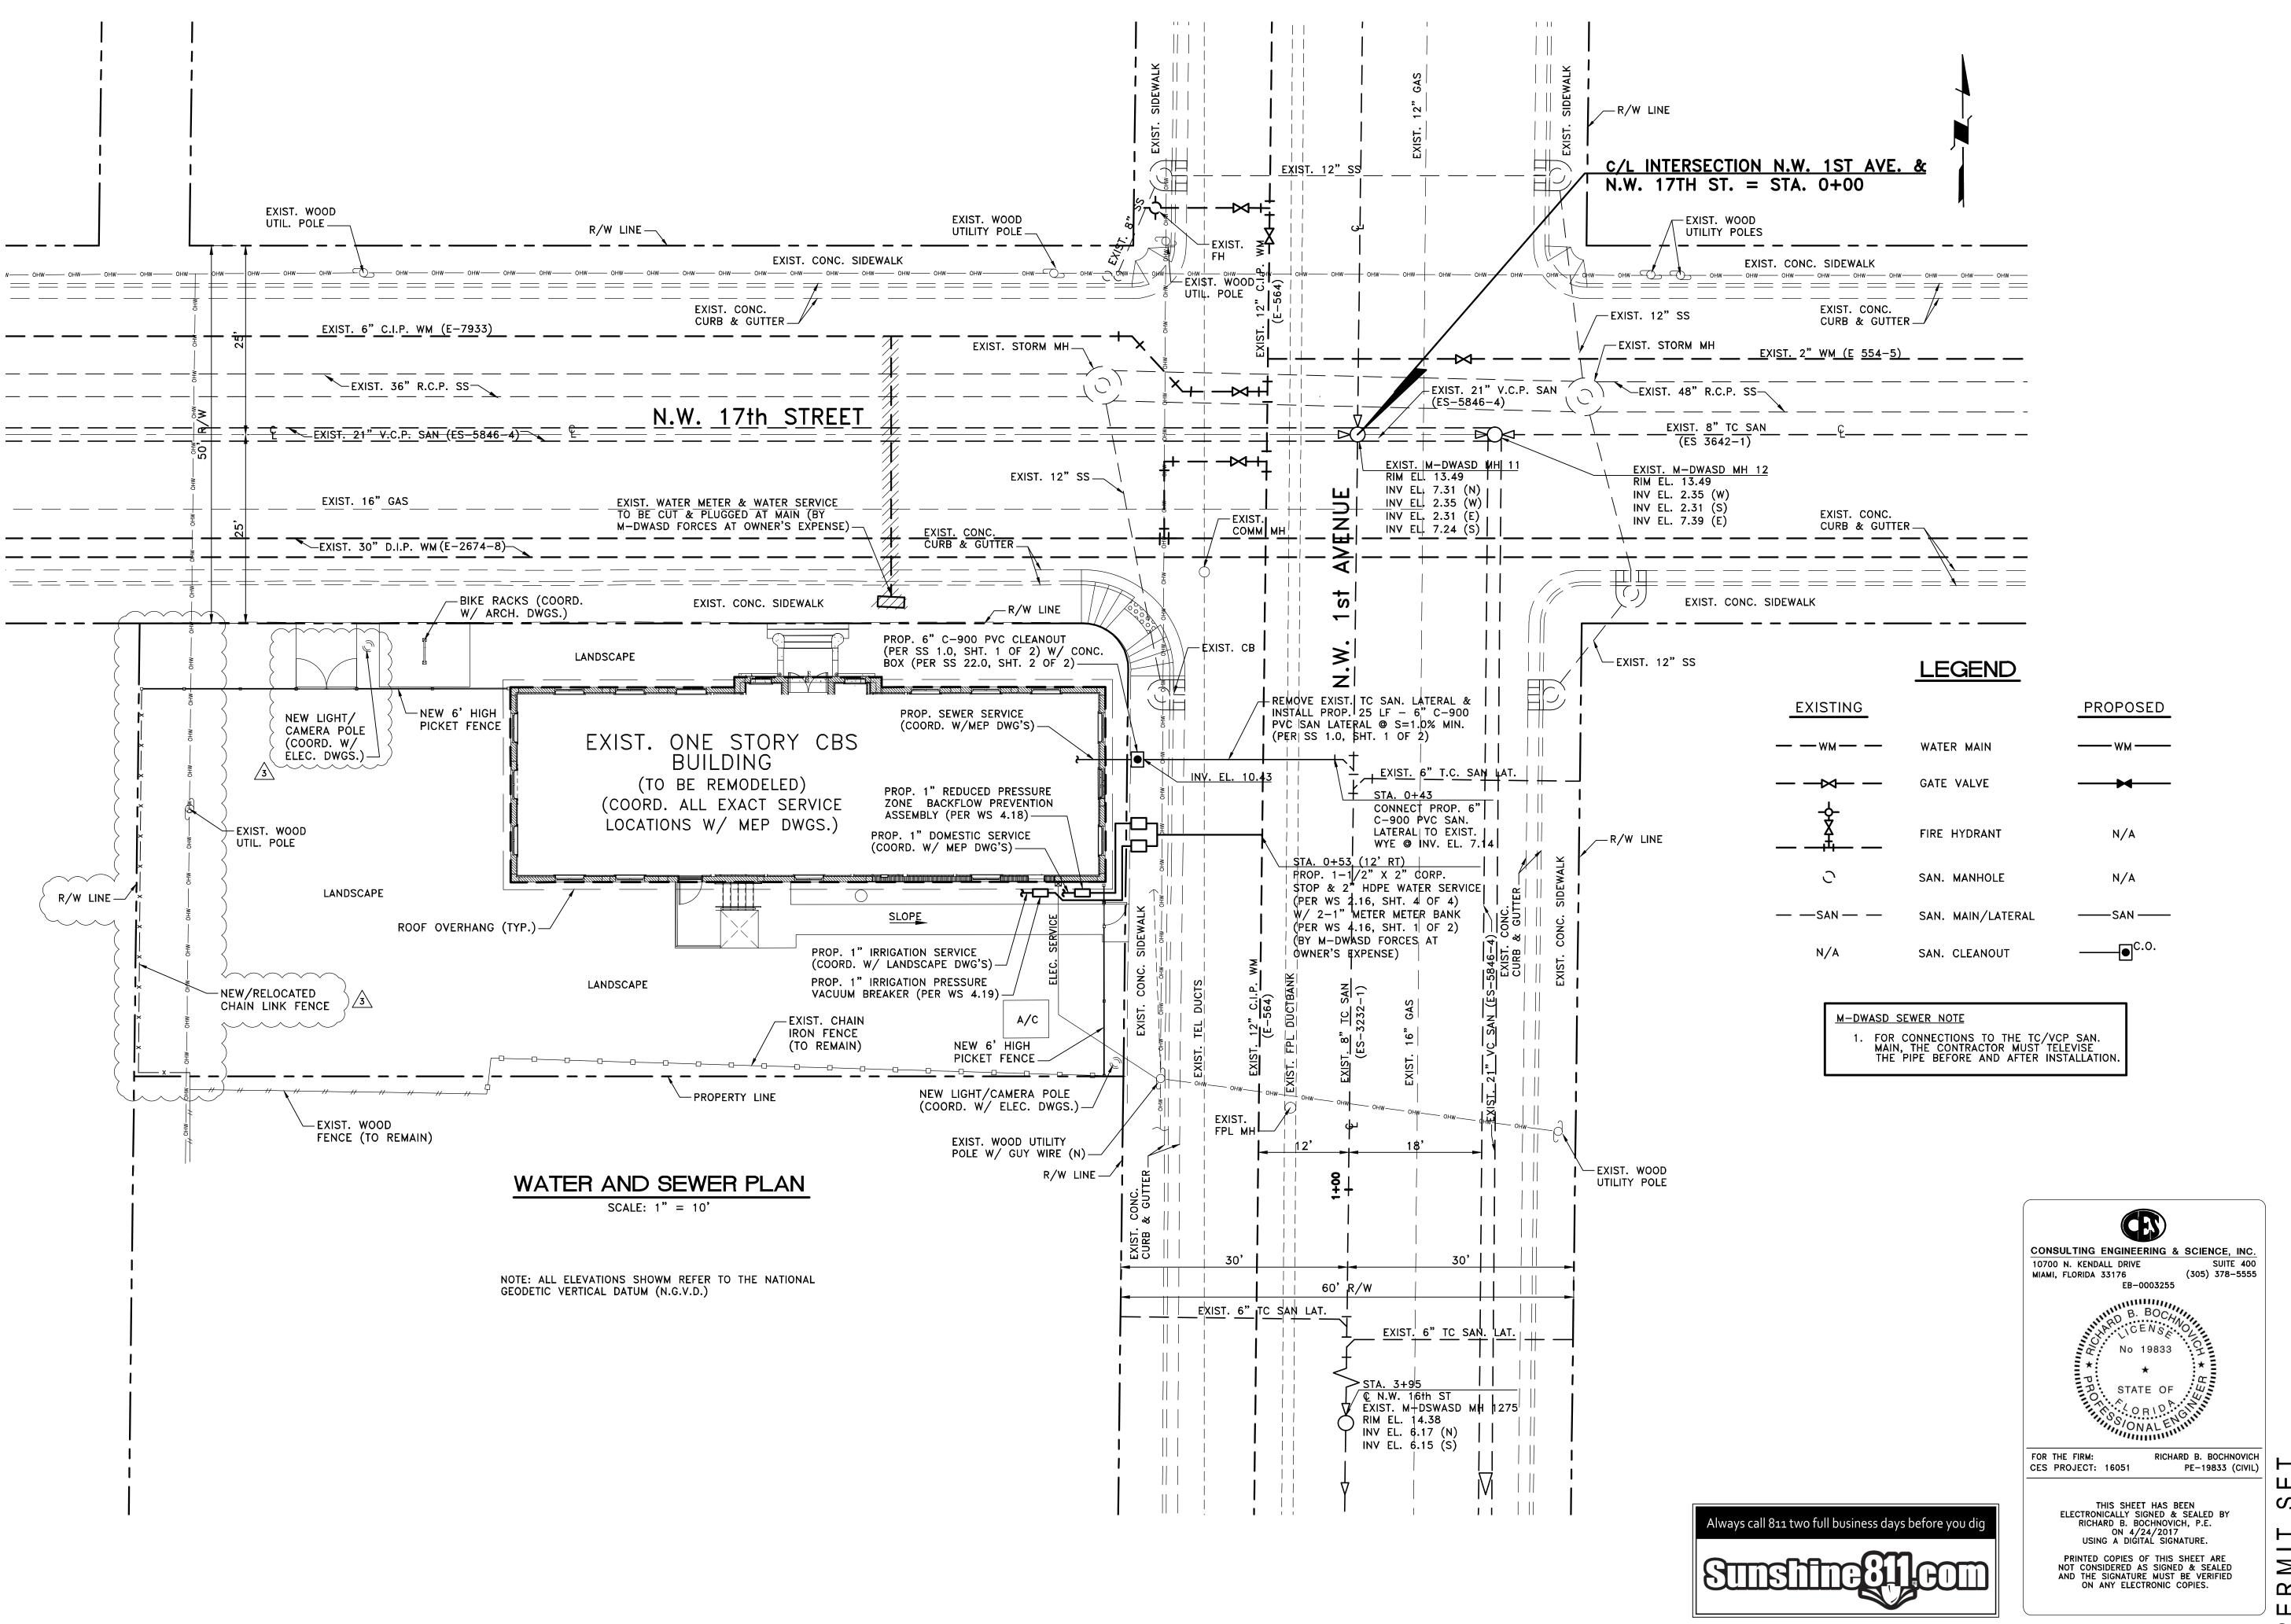

| EXISTING    |                   | PROPOSED          |
|-------------|-------------------|-------------------|
| — — wm— —   | WATER MAIN        | WM                |
| — — — —     | GATE VALVE        | <b>—</b>          |
| X<br>       | FIRE HYDRANT      | N/A               |
| С           | SAN. MANHOLE      | N/A               |
| — — SAN — — | SAN. MAIN/LATERAL |                   |
| N/A         | SAN. CLEANOUT     | € <sup>C.O.</sup> |

|           | CIT<br>(<br>IMPF                                                                                                                  | CITY OF MIAMI<br>CAPITAL<br>IMPROVEMENTS<br>PROGRAM    |  |  |
|-----------|-----------------------------------------------------------------------------------------------------------------------------------|--------------------------------------------------------|--|--|
|           | WATER AND SEWER PLAN                                                                                                              | DORSEY LIBRARY<br>100 NW 17 STREET<br>MIAMI, FL. 33136 |  |  |
|           | DATE:<br>DESIGN:<br>DRAWN:<br>CHECKED:<br>REVISIONS:<br>No.<br>1 ADDR<br>COMN<br>3 REV.<br>JOB No.<br>FILE:<br>ARCHITECT/<br>SEAL | B-30531                                                |  |  |
| ERMIT SET | SHEET                                                                                                                             | AS SHOWN<br>No.<br><b>C-3</b>                          |  |  |