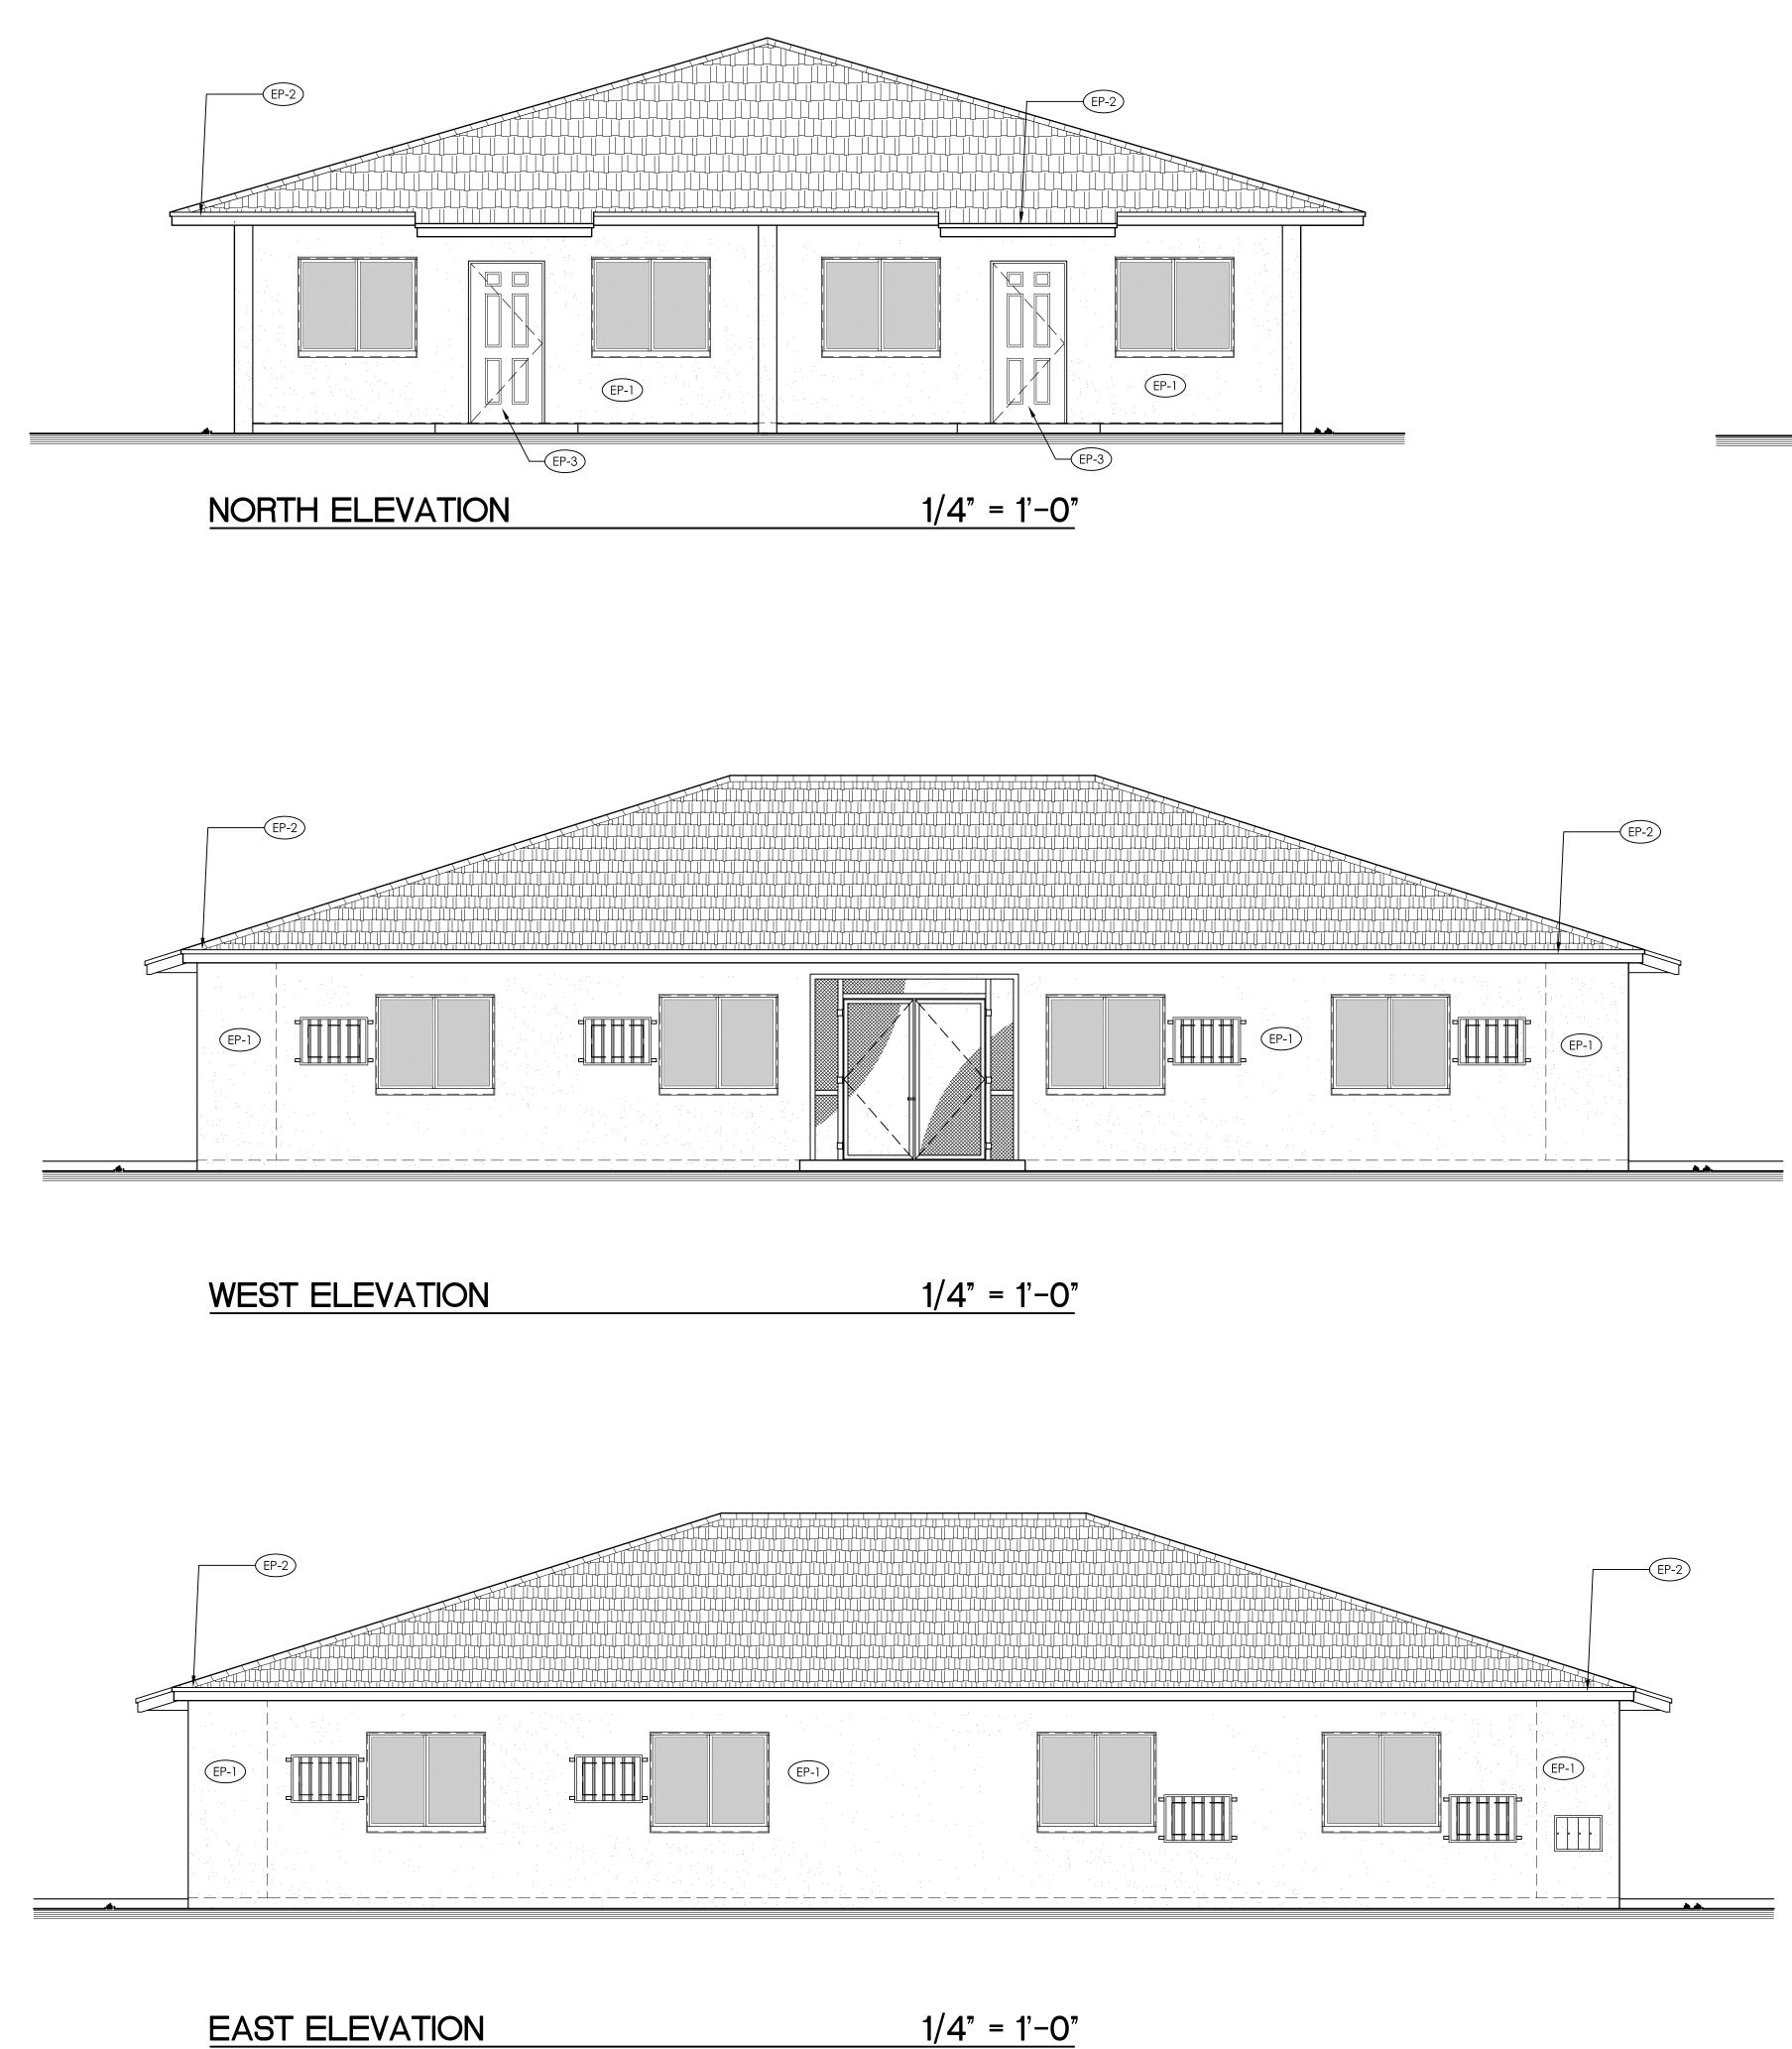

| CAD DRAWING NAME:<br>SHEET NO.                                                                                                                                                                                           |                                                                                                                              |





1/4" = 1'-0"

| SYN                                                                                                                                                                                                                                                                                                                                                                                                                                                                                                                                                                                                                                                                                                                      | SYMBOL LEGEND          |                   |  |
|--------------------------------