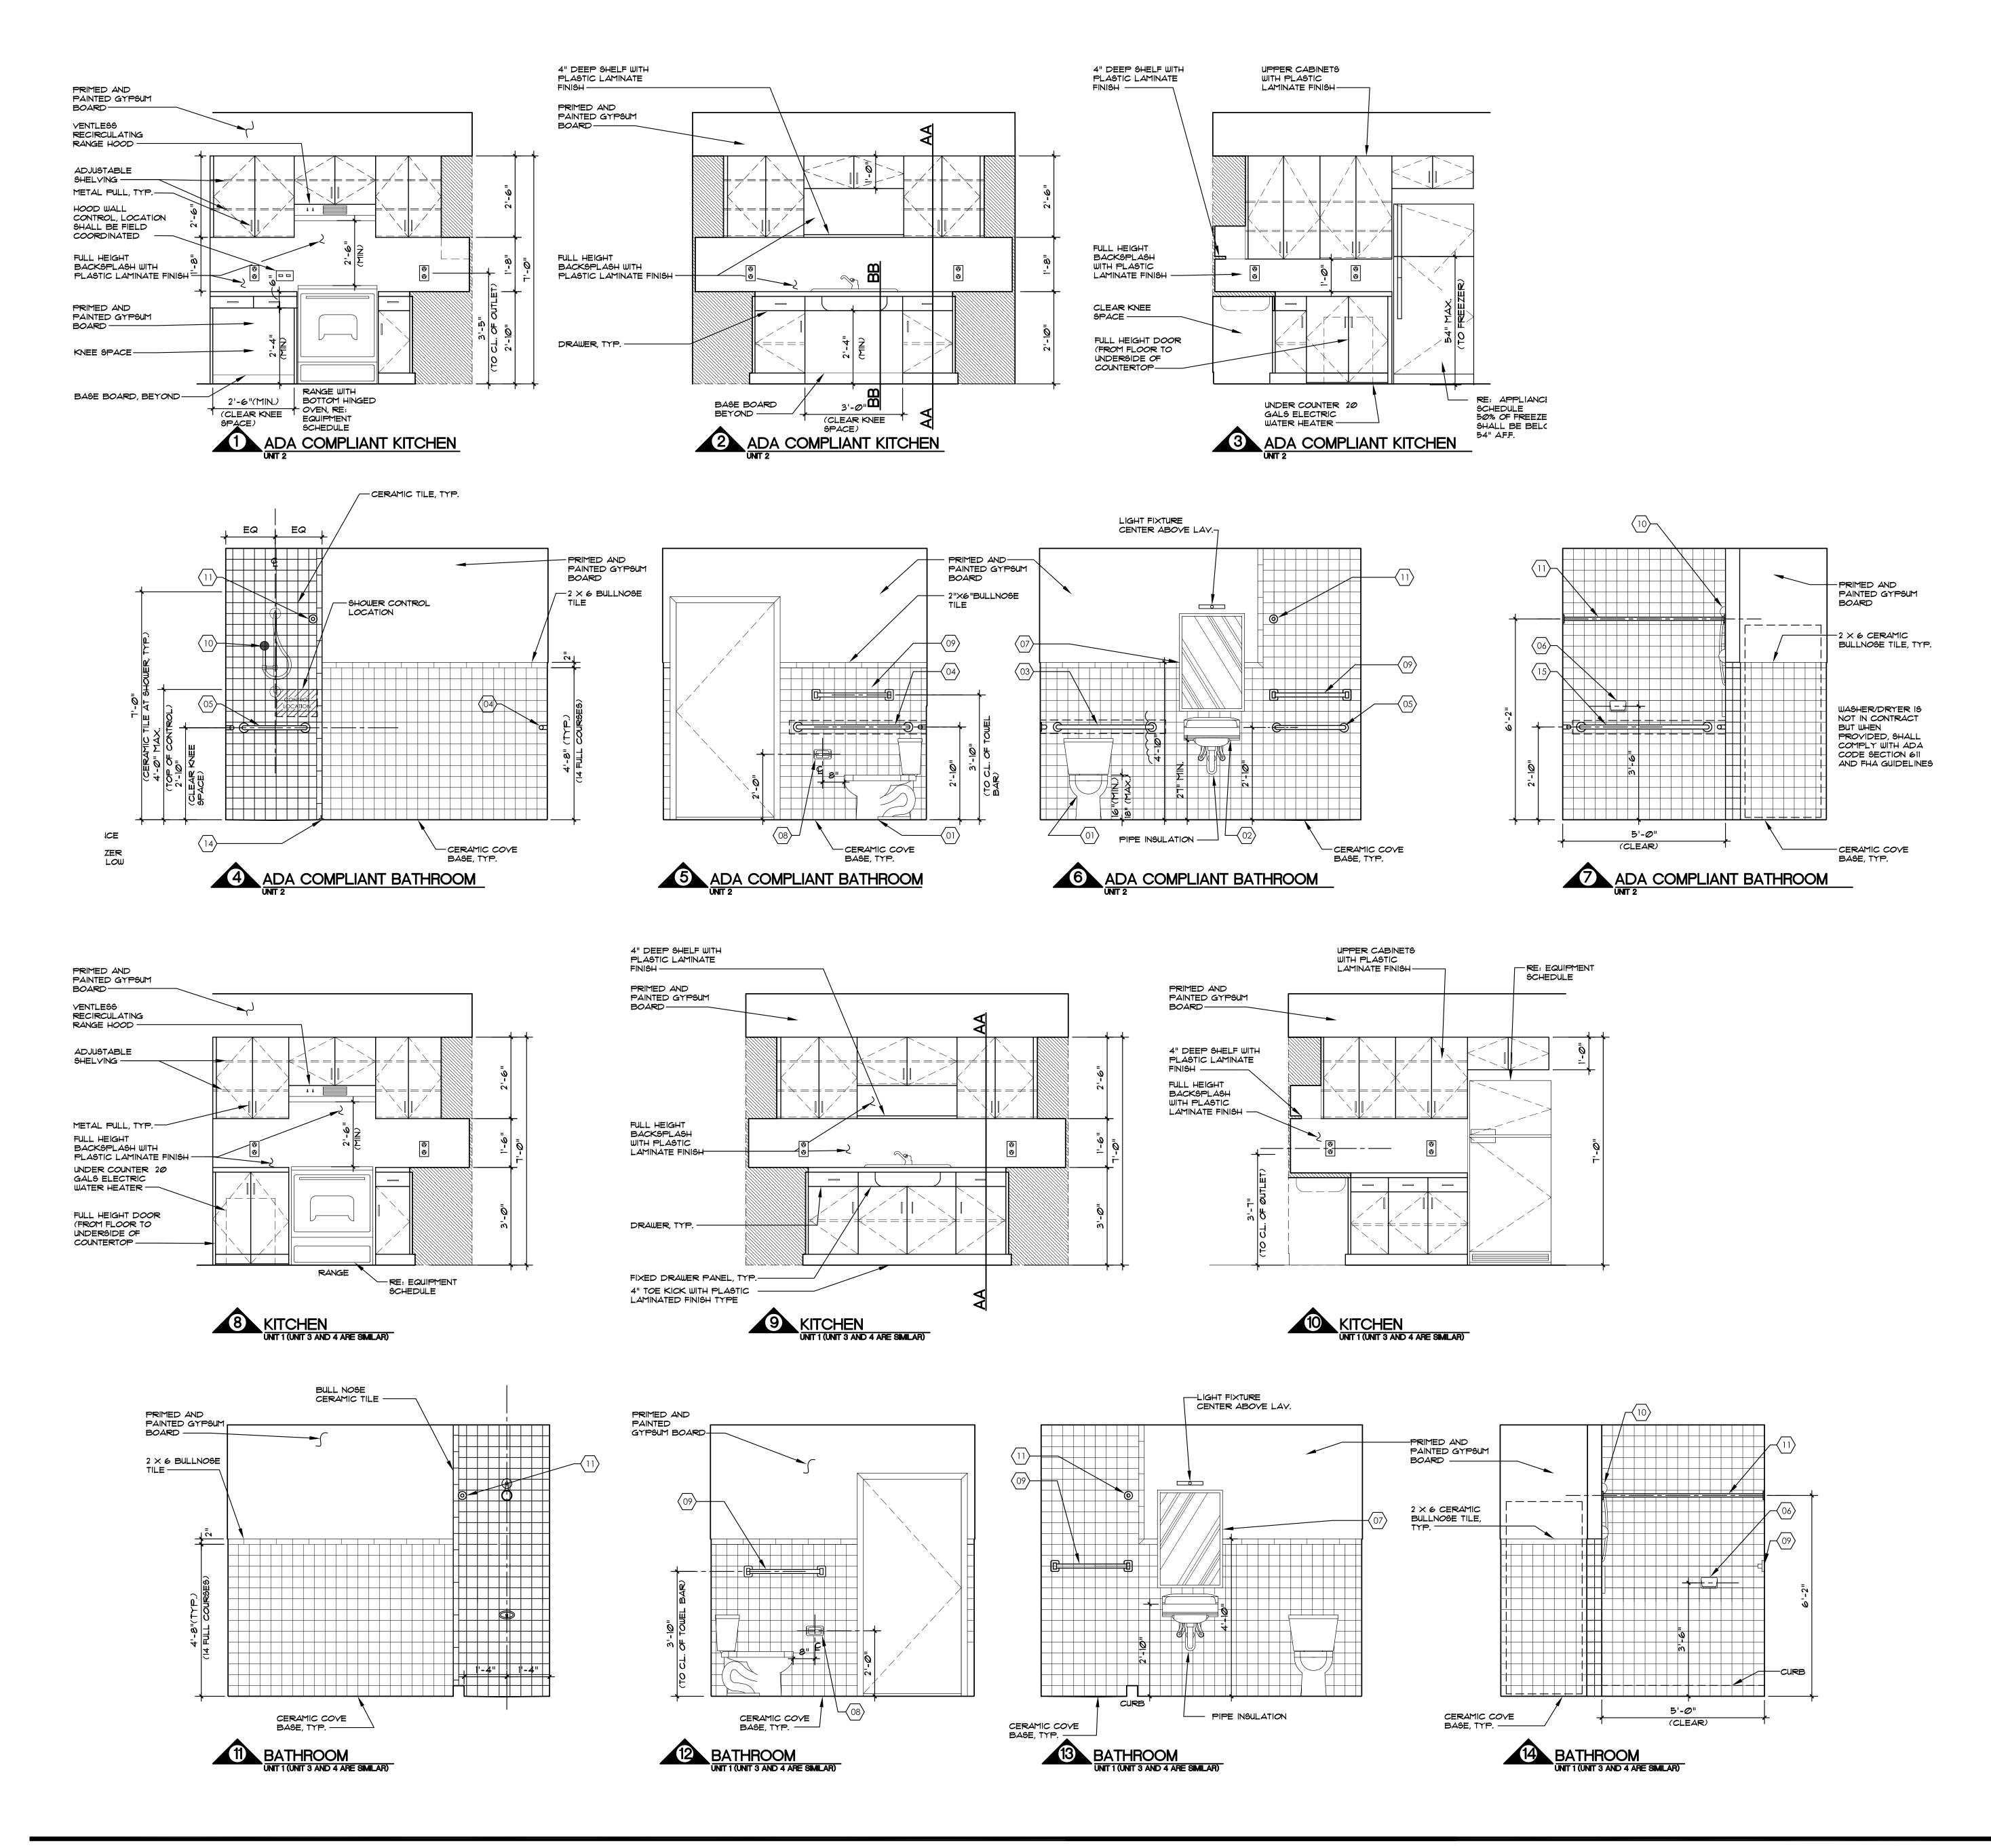

### GENERAL CABINET NOTES:

- 1. UPPER AND LOWER CABINETS SHALL BE CONSTRUCTED OF 3/4" PLYWOOD INCLUDING DOORS, DRAWER FRONTS AND SHELVES. DRAWER SIDES, BACKS AND BOTTOM SHALL BE 1/2" PLYWOOD, CABINET BACKS SHALL BE 1/4".
- 2. ALL CABINETS AND SHELVING, SHALL HAVE PLASTIC LAMINATE FINISH ON ALL EXPOSED WOOD SURFACES.
- 3. PULLS FOR BASE AND WALL CABINETS SHALL BE 3/16"  $\times$  4" Long stainless steel wire pulls with satin finish.
- 4. ALL HINGES FOR NEW CABINETS SHALL BE CONCEALED FULL OVERLAY, CUP, FREE SWING TYPE HINGES. FOR AMOUNT OF HINGES PER DOOR FOLLOW MANUFACTURER'S RECOMMENDATIONS.
- 5. ALL SHELVES INSIDE CABINETS SHALL BE ADJUSTABLE AND MOUNTED ON ALUMINUM SHELF SUPPORTS/STANDARDS (TYPICAL OF 4 PER SHELF).
- 6. PROVIDE IN-PARTITION SUPPORTS FOR CABINET AND COUNTERTOP INSTALLATION AS REQUIRED.
- ALL FINISH MATERIAL COLORS SHALL BE SELECTED BY THE ARCHITECT.
- 8. PROVIDE EDGE BANDS ON ALL PLYWOOD SHELVES.
- 9. PROVIDE SHOP DRAWINGS BEFORE MANUFACTURING AND INSTALLATION OF BUILT-INS.
- 10. CONTRACTOR SHALL COORDINATE ALL CABINETRY OPENINGS WITH FINAL SELECTED APPLIANCES

OPERATION SWITCH.

UNITS 1, 3, AND 4 SHALL COMPLY WITH FHA GUIDELINES, SEE SHEET A-2.0 FOR LIST OF REQUIRED ITEMS THAT ARE PART OF THIS CONTRACT

SOLVENT WELDING WITH APPROVED MATERIAL. 4. JOINTS AND SEAMS OF MEMBRANE LINEAR SHALL BE

MANUFACTURER.

FOR FURTHER INFORMATION.

MADE USING MATERIALS APPROVED BY THE MEMBRANE

5. CONCRETE SHALL BE 3,000 PSI, REFERENCE INFILL NOTES

| TC                                                                                                                                  | TOILET ROOM ACCESSORY LEGEND                                                                                                                                                                                    |                                   |                                                                                                             |  |
|-------------------------------------------------------------------------------------------------------------------------------------|-----------------------------------------------------------------------------------------------------------------------------------------------------------------------------------------------------------------|-----------------------------------|-------------------------------------------------------------------------------------------------------------|--|
| ITEM NO.                                                                                                                            | DESCRIPTION                                                                                                                                                                                                     | MODEL                             | REMARK                                                                                                      |  |
| $\langle 1 \rangle$                                                                                                                 | ACCESSIBLE WATER CLOSET                                                                                                                                                                                         | ACCESSIBLE W.C.                   | REFER TO PLUMBING DRAWINGS                                                                                  |  |
| (02)                                                                                                                                | WALL HUNG ACCESSIBLE LAVATORY                                                                                                                                                                                   | ACCESSIBLE LAVATORY               | REFER TO PLUMBING: DRAWINGS                                                                                 |  |
| (03)                                                                                                                                | 36" GRAB BAR<br>(1-1/4" O.D. STAINLESS STEEL BAR)                                                                                                                                                               | BOBRICK<br>MODEL "B-5806.99 × 36' | PROVIDE WITH IN-WALL SUPPORT<br>METAL REINFORCEMENT PLATE SHALL BE<br>18 GAGE X 6" X SPAN OF GRAB BAR, MIN. |  |
| (04)                                                                                                                                | 42" GRAB BAR<br>(1-1/4" O.D. STAINLESS STEEL BAR)                                                                                                                                                               | BOBRICK<br>MODEL "B-5806.99 × 42" | PROVIDE WITH IN-WALL SUPPORT<br>METAL REINFORCEMENT PLATE SHALL BE<br>18 GAGE X 6" X SPAN OF GRAB BAR, MIN. |  |
| (05)                                                                                                                                | 24" GRAB BAR<br>(1-1/4" O.D. STAINLESS STEEL BAR)                                                                                                                                                               | BOBRICK<br>MODEL "B-5806.99 × 24" | PROVIDE WITH IN-WALL SUPPORT<br>METAL REINFORCEMENT PLATE SHALL BE<br>18 GAGE X 6" X SPAN OF GRAB BAR, MIN, |  |
| (06)                                                                                                                                | CERAMIC SOAP DISH                                                                                                                                                                                               | DALTILE<br>BA125                  |                                                                                                             |  |
| (07)                                                                                                                                | RECESSED STAINLESS STEEL<br>MEDICINE CABINET W/ MIRROR                                                                                                                                                          | BOBRICK<br>MODEL "B-165-1836"     | CENTER ABOVE LAVATORY<br>BOTTOM OF REFLECTED SURFACE SHALL BE<br>MOUNTED AT 40" AFF. MAX.                   |  |
| (08)                                                                                                                                | CERAMIC TOILET PAPER HOLDER                                                                                                                                                                                     | DALTILE<br>BATTT                  |                                                                                                             |  |
| (09)                                                                                                                                | 18" CERAMIC TOWEL BAR                                                                                                                                                                                           | DALTILE<br>BA130                  | CLIP ON MOUNT                                                                                               |  |
| $\langle 10 \rangle$                                                                                                                | SHOWER SYSTEM KIT                                                                                                                                                                                               | AMERICAN STANDARD                 | REFER TO PLUMBING DRAWINGS                                                                                  |  |
| $\langle 11 \rangle$                                                                                                                | SHOWER CURTAIN ROD WITH<br>CONCEALED MOUNTING                                                                                                                                                                   | BOBRICK<br>MODEL "B-201           | SHOWER CURTAIN ROD WITH<br>CONCEALED MOUNTING                                                               |  |
| (12)                                                                                                                                | VINYL SHOWER CURTAIN                                                                                                                                                                                            | BOBRICK<br>MODEL "204-2"          |                                                                                                             |  |
| (13)                                                                                                                                | SHOWER CURTAIN HOOKS                                                                                                                                                                                            | BOBRICK<br>MODEL "204-1"          |                                                                                                             |  |
| $\langle 14 \rangle$                                                                                                                | COLLAPSIBLE WATER DAM                                                                                                                                                                                           | CWR-42                            | BARRIER FREE WATER DAM<br>COLOR "WHITE"                                                                     |  |
| $\langle 15 \rangle$                                                                                                                | 48" GRAB BAR<br>(1-1/4" O.D. STAINLESS STEEL BAR)                                                                                                                                                               | BOBRICK<br>MODEL "B-5806.99 × 48" | PROVIDE WITH IN-WALL SUPPORT<br>METAL REINFORCEMENT PLATE SHALL BE<br>18 GAGE X 6" X SPAN OF GRAB BAR, MIN. |  |
| $\langle 16 \rangle$                                                                                                                | WATER CLOGET SEAT                                                                                                                                                                                               | BOBRICK                           |                                                                                                             |  |
|                                                                                                                                     |                                                                                                                                                                                                                 |                                   |                                                                                                             |  |
|                                                                                                                                     |                                                                                                                                                                                                                 |                                   |                                                                                                             |  |
| NOTE(S                                                                                                                              | NOTE(S) 1. ALL TOILET ROOM ACCESSORIES SHALL BE AS SPECIFIED OR APPROVED EQUIVALENT<br>2. ALL EXPOSED PIPES IN KNEE SPACE SHALL BE INSULATED.                                                                   |                                   |                                                                                                             |  |
|                                                                                                                                     | 2. ALL EXPOSED FIFES IN NEE SPACE SHALL BE INSULATED.<br>3. STEEL STUDS SUPPORTING WALL HUNG PLUMBING FIXTURES SHALL BE DOUBLED AND<br>OR SHALL BE A MINIMUM OF 20 GA., STUDS SHALL BE RIGIDLY CONNECTED AT TOP |                                   |                                                                                                             |  |
|                                                                                                                                     | AND BOTTOM. BACKER PLATES SHALL BE PROVIDED AS A SUPPORT/FASTENER<br>SURFACE FOR ALL WALL HUNG ITEMS AND SHALL BE GALVANIZED STEEL, 18 GA. (MIN.)                                                               |                                   |                                                                                                             |  |
|                                                                                                                                     | AND SHALL BE SECURELY FASTENED TO NOT LESS THAN TWO (2) STUDS, WALLS SHALL<br>BE REINFORCED AROUND ALL TOILETS AND SHOWERS FOR FUTURE INSTALLATION OF<br>GRAB BARS IN UNITS 1, 3 AND 4 TO MEET FHA CRITERIA.    |                                   |                                                                                                             |  |
|                                                                                                                                     | 4. GARMENT HOOKS AT TOILET STALL DOORS SHALL BE WITH BUMPER                                                                                                                                                     |                                   |                                                                                                             |  |
| 5. PROVIDE ALUMINUM HEAT SINC AT BOTTOM OF THE PANELS AND DOORS<br>6. SUBMIT SHOP DRAWINGS FOR ARCHITECT'S REVIEW PRIOR TO ORDERING |                                                                                                                                                                                                                 |                                   |                                                                                                             |  |
|                                                                                                                                     | TOILET ACCESSORIES.<br>1. AT ALL SHOWER COMPARTMENTS, CEMENTITIOUS MORTAR BOARD AND 4"<br>(1) (1) (1) (2) (2) (2) (2) (2) (2) (2) (2) (2) (2                                                                    |                                   |                                                                                                             |  |
|                                                                                                                                     | (X) 4" CERAMIC TILE SHALL BE INSTALLED FROM FIN. FLOOR TO<br>UNDERSIDE OF CEILING.                                                                                                                              |                                   |                                                                                                             |  |