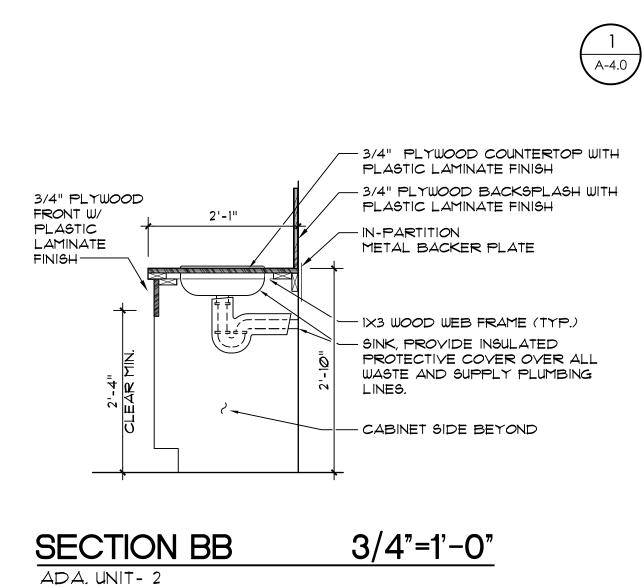

### GENERAL CABINET NOTES:

- 1. UPPER AND LOWER CABINETS SHALL BE CONSTRUCTED OF 3/4" PLYWOOD INCLUDING DOORS, DRAWER FRONTS AND SHELVES. DRAWER SIDES, BACKS AND BOTTOM SHALL BE 1/2" PLYWOOD, CABINET BACKS SHALL BE 1/4".
- 2. ALL CABINETS AND SHELVING, SHALL HAVE PLASTIC LAMINATE FINISH ON ALL EXPOSED WOOD SURFACES.
- 3. PULLS FOR BASE AND WALL CABINETS SHALL BE 3/16"  $\times$  4" Long stainless steel wire pulls with satin finish.
- 4. ALL HINGES FOR NEW CABINETS SHALL BE CONCEALED FULL OVERLAY, CUP, FREE SWING TYPE HINGES. FOR AMOUNT OF HINGES PER DOOR FOLLOW MANUFACTURER'S RECOMMENDATIONS.
- 5. ALL SHELVES INSIDE CABINETS SHALL BE ADJUSTABLE AND MOUNTED ON ALUMINUM SHELF SUPPORTS/STANDARDS (TYPICAL OF 4 PER SHELF).
- 6. PROVIDE IN-PARTITION SUPPORTS FOR CABINET AND COUNTERTOP INSTALLATION AS REQUIRED.
- ALL FINISH MATERIAL COLORS SHALL BE SELECTED BY THE ARCHITECT.
- 8. PROVIDE EDGE BANDS ON ALL PLYWOOD SHELVES.
- 9. PROVIDE SHOP DRAWINGS BEFORE MANUFACTURING AND INSTALLATION OF BUILT-INS.
- 10. CONTRACTOR SHALL COORDINATE ALL CABINETRY OPENINGS WITH FINAL SELECTED APPLIANCES