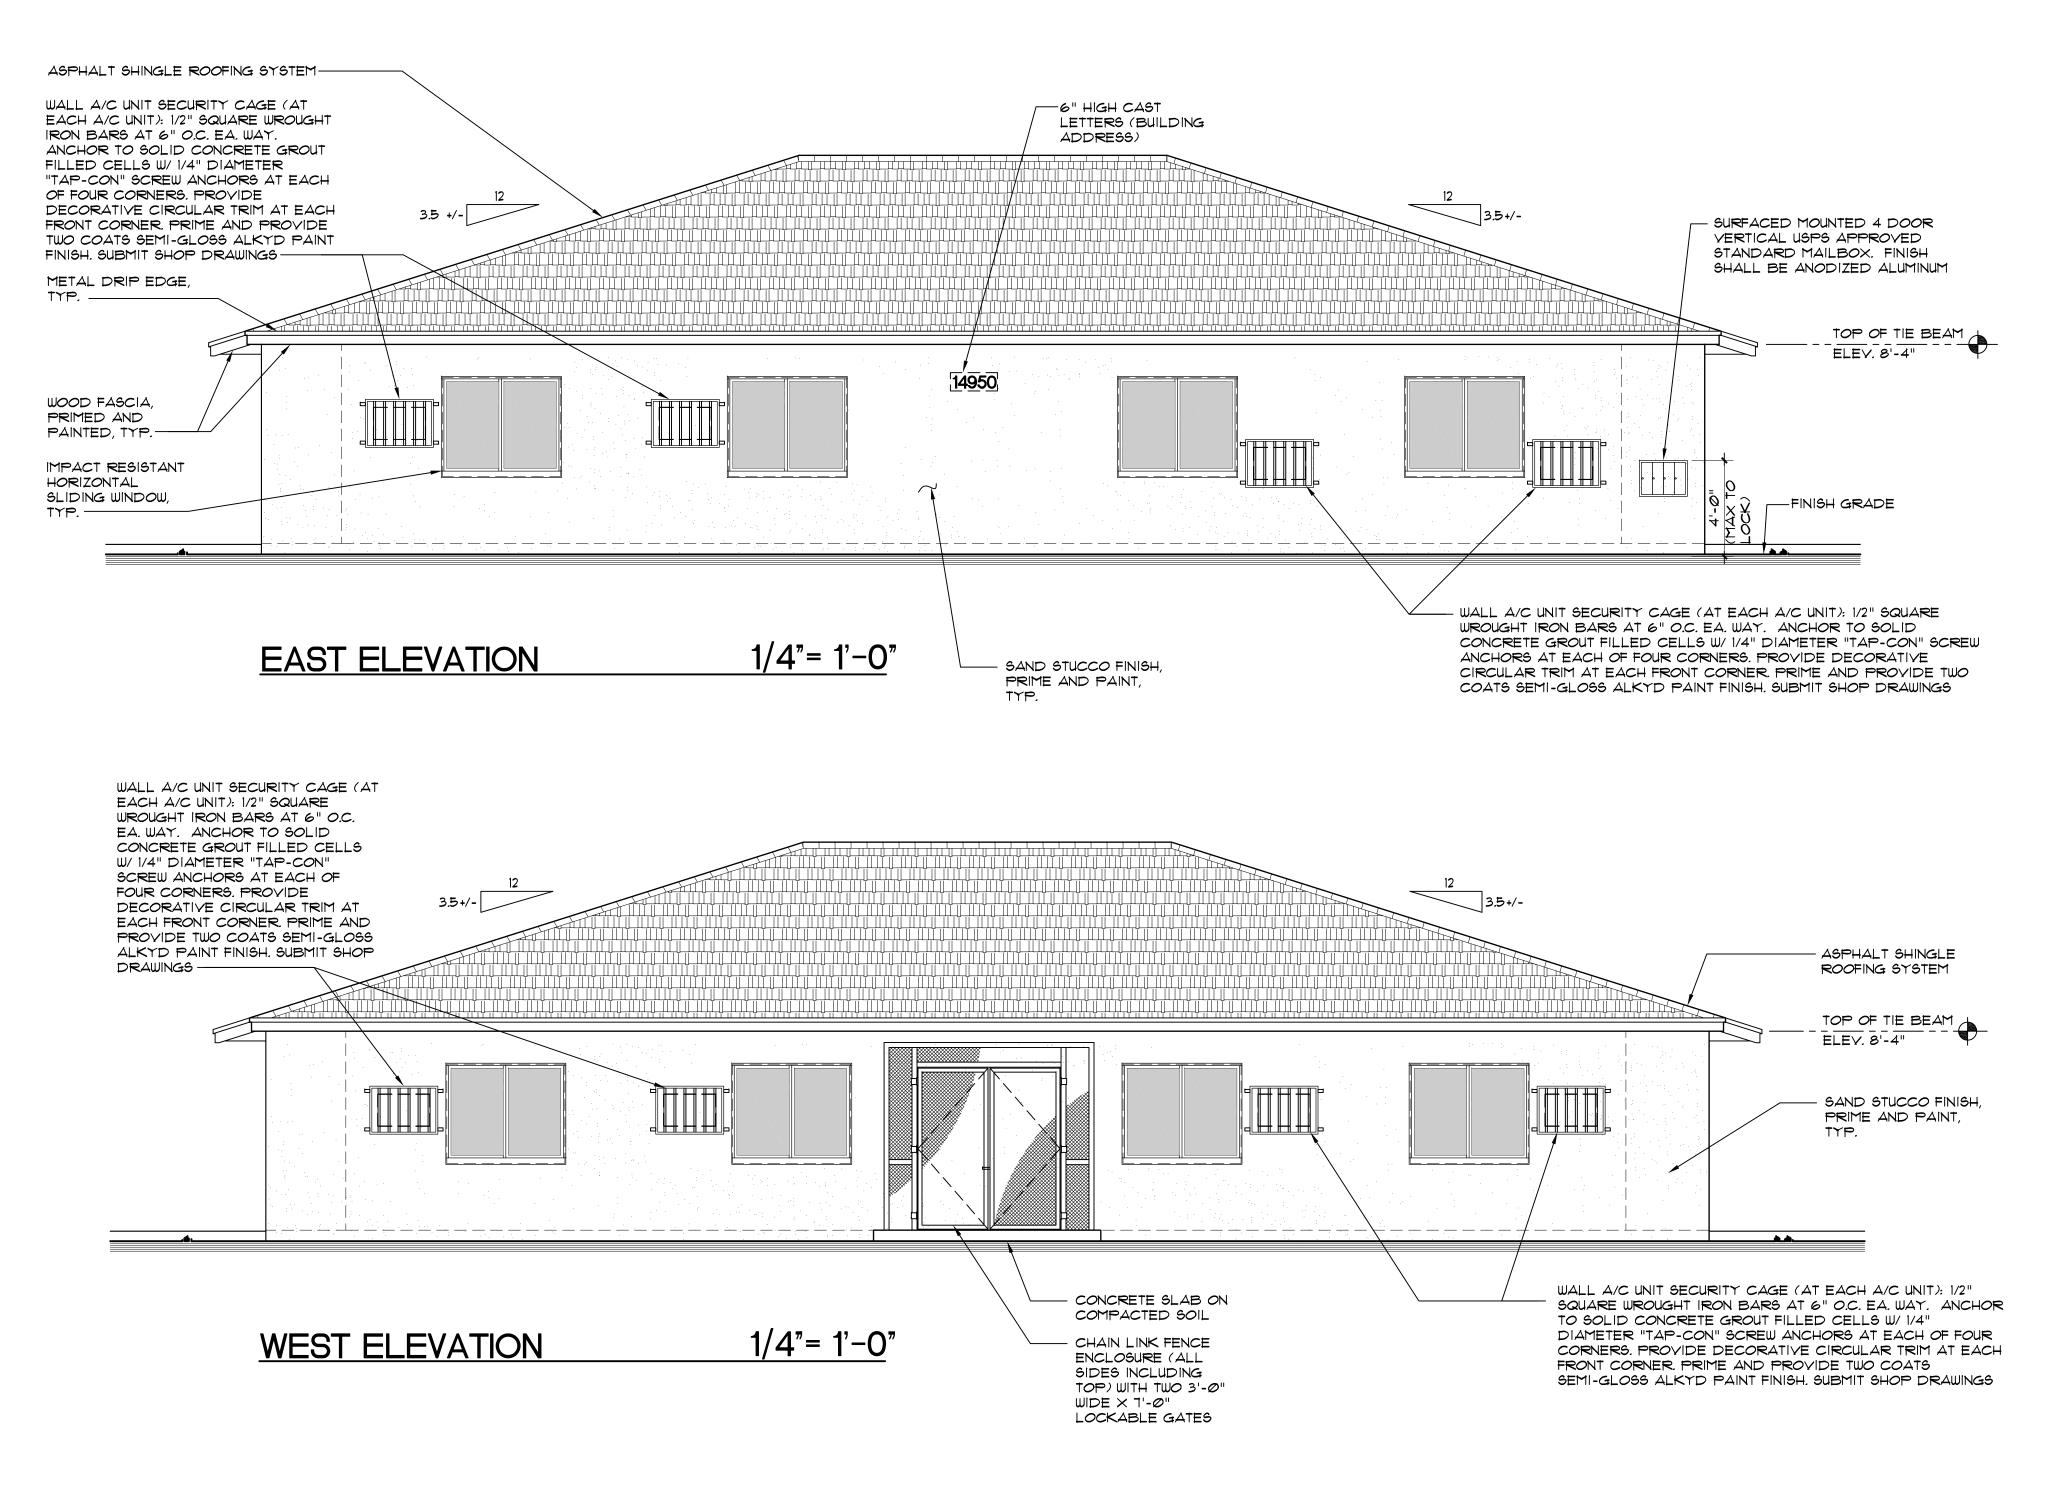

D:                                                                                                                                                                                                                                                                                                                                           |                                               |
| A-41                                                                                                                                                                                                                                                                                                                                               |                                               |



# SOUTH ELEVATION







# <u>1/4"= 1'-0"</u>

# 1/4"= 1'-0"

| TRUET:<br>TRUET:<br>TRUET:<br>TRUET:<br>TRUET:<br>TRUET:<br>TRUET:<br>TRUET:<br>TRUET:<br>TRUET:<br>TRUET:<br>TRUET:<br>TRUET:<br>TRUET:<br>TRUET:<br>TRUET:<br>TRUET:<br>TRUET:<br>TRUET:<br>TRUET:<br>TRUET:<br>TRUET:<br>TRUET:<br>TRUET:<br>TRUET:<br>TRUET:<br>TRUET:<br>TRUET:<br>TRUET:<br>TRUET:<br>TRUET:<br>TRUET:<br>TRUET:<br>TRUET:<br>TRUET:<br>TRUET:<br>TRUET:<br>TRUET:<br>TRUET:<br>TRUET:<br>TRUET:<br>TRUET:<br>TRUET:<br>TRUET:<br>TRUET:<br>TRUET:<br>TRUET:<br>TRUET:<br>TRUET:<br>TRUET:<br>TRUET:<br>TRUET:<br>TRUET:<br>TRUET:<br>TRUET:<br>TRUET:<br>TRUET:<br>TRUET:<br>TRUET:<br>TRUET:<br>TRUET:<br>TRUET:<br>TRUET:<br>TRUET:<br>TRUET:<br>TRUET:<br>TRUET:<br>TRUET:<br>TRUET:<br>TRUET:<br>TRUET:<br>TRUET:<br>TRUET:<br>TRUET:<br>TRUET:<br>TRUET:<br