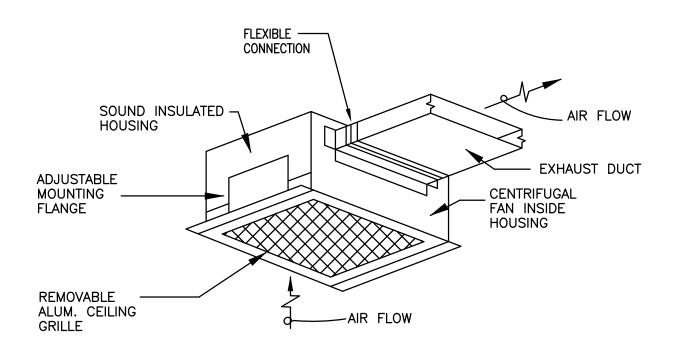

ES     | CONSTRUCTION                                   | GALVANIZED STEEL     |
| <u>ا</u> بَدِ | MULTIBLADE BACKDRAFT DAMPER                    | YES                  |
|               | BIRDSCREEN                                     | YES                  |
|               | SOLID STATE SPEED CONTROL                      | NO                   |
|               | THERMOSTAT CONTROL                             | NO                   |
|               | FACTORY FABRICATED CURB MODEL No.              | NO                   |
|               | 10 MIN. TIME OFF DELAY RELAY                   | YES                  |

NOTES: 1– PROVIDE ALUMINUM EXHAUST GRILLE (TYP.) 2– ACCEPTABLE MANUFACTURERS COOK, GREENHECK OR PENN 3– EXHAUST FANS SHALL BE INTERLOCKED WITH CORRESPONDING LIGHT SWITCH (TYP.)



TYPICAL CEILING TYPE EXHAUST FAN DETAIL N.T.S.



# WINDOW TYPE UNIT MOUNTING DETAIL

NOTE:

INSTALL PER MANUFACTURER RECOMMENDATION
 CAULK / SEAL ALL AROUND THE SLEEVE (PENETRATION).
 PROVIDE ENTRY-GARD ANTI INSTRUCTION PROTECTION.

| ROOM TYPE A/C UN                           | NIT SCHED                                                    | ULE                                                          |
|--------------------------------------------|--------------------------------------------------------------|--------------------------------------------------------------|
| UNIT DESIGNATION                           | A/C-14950-1B<br>A/C-14950-2B<br>A/C-14950-3B<br>A/C-14950-4B | A/C-14950-1A<br>A/C-14950-2A<br>A/C-14950-3A<br>A/C-14950-4A |
| MOUNTING TYPE