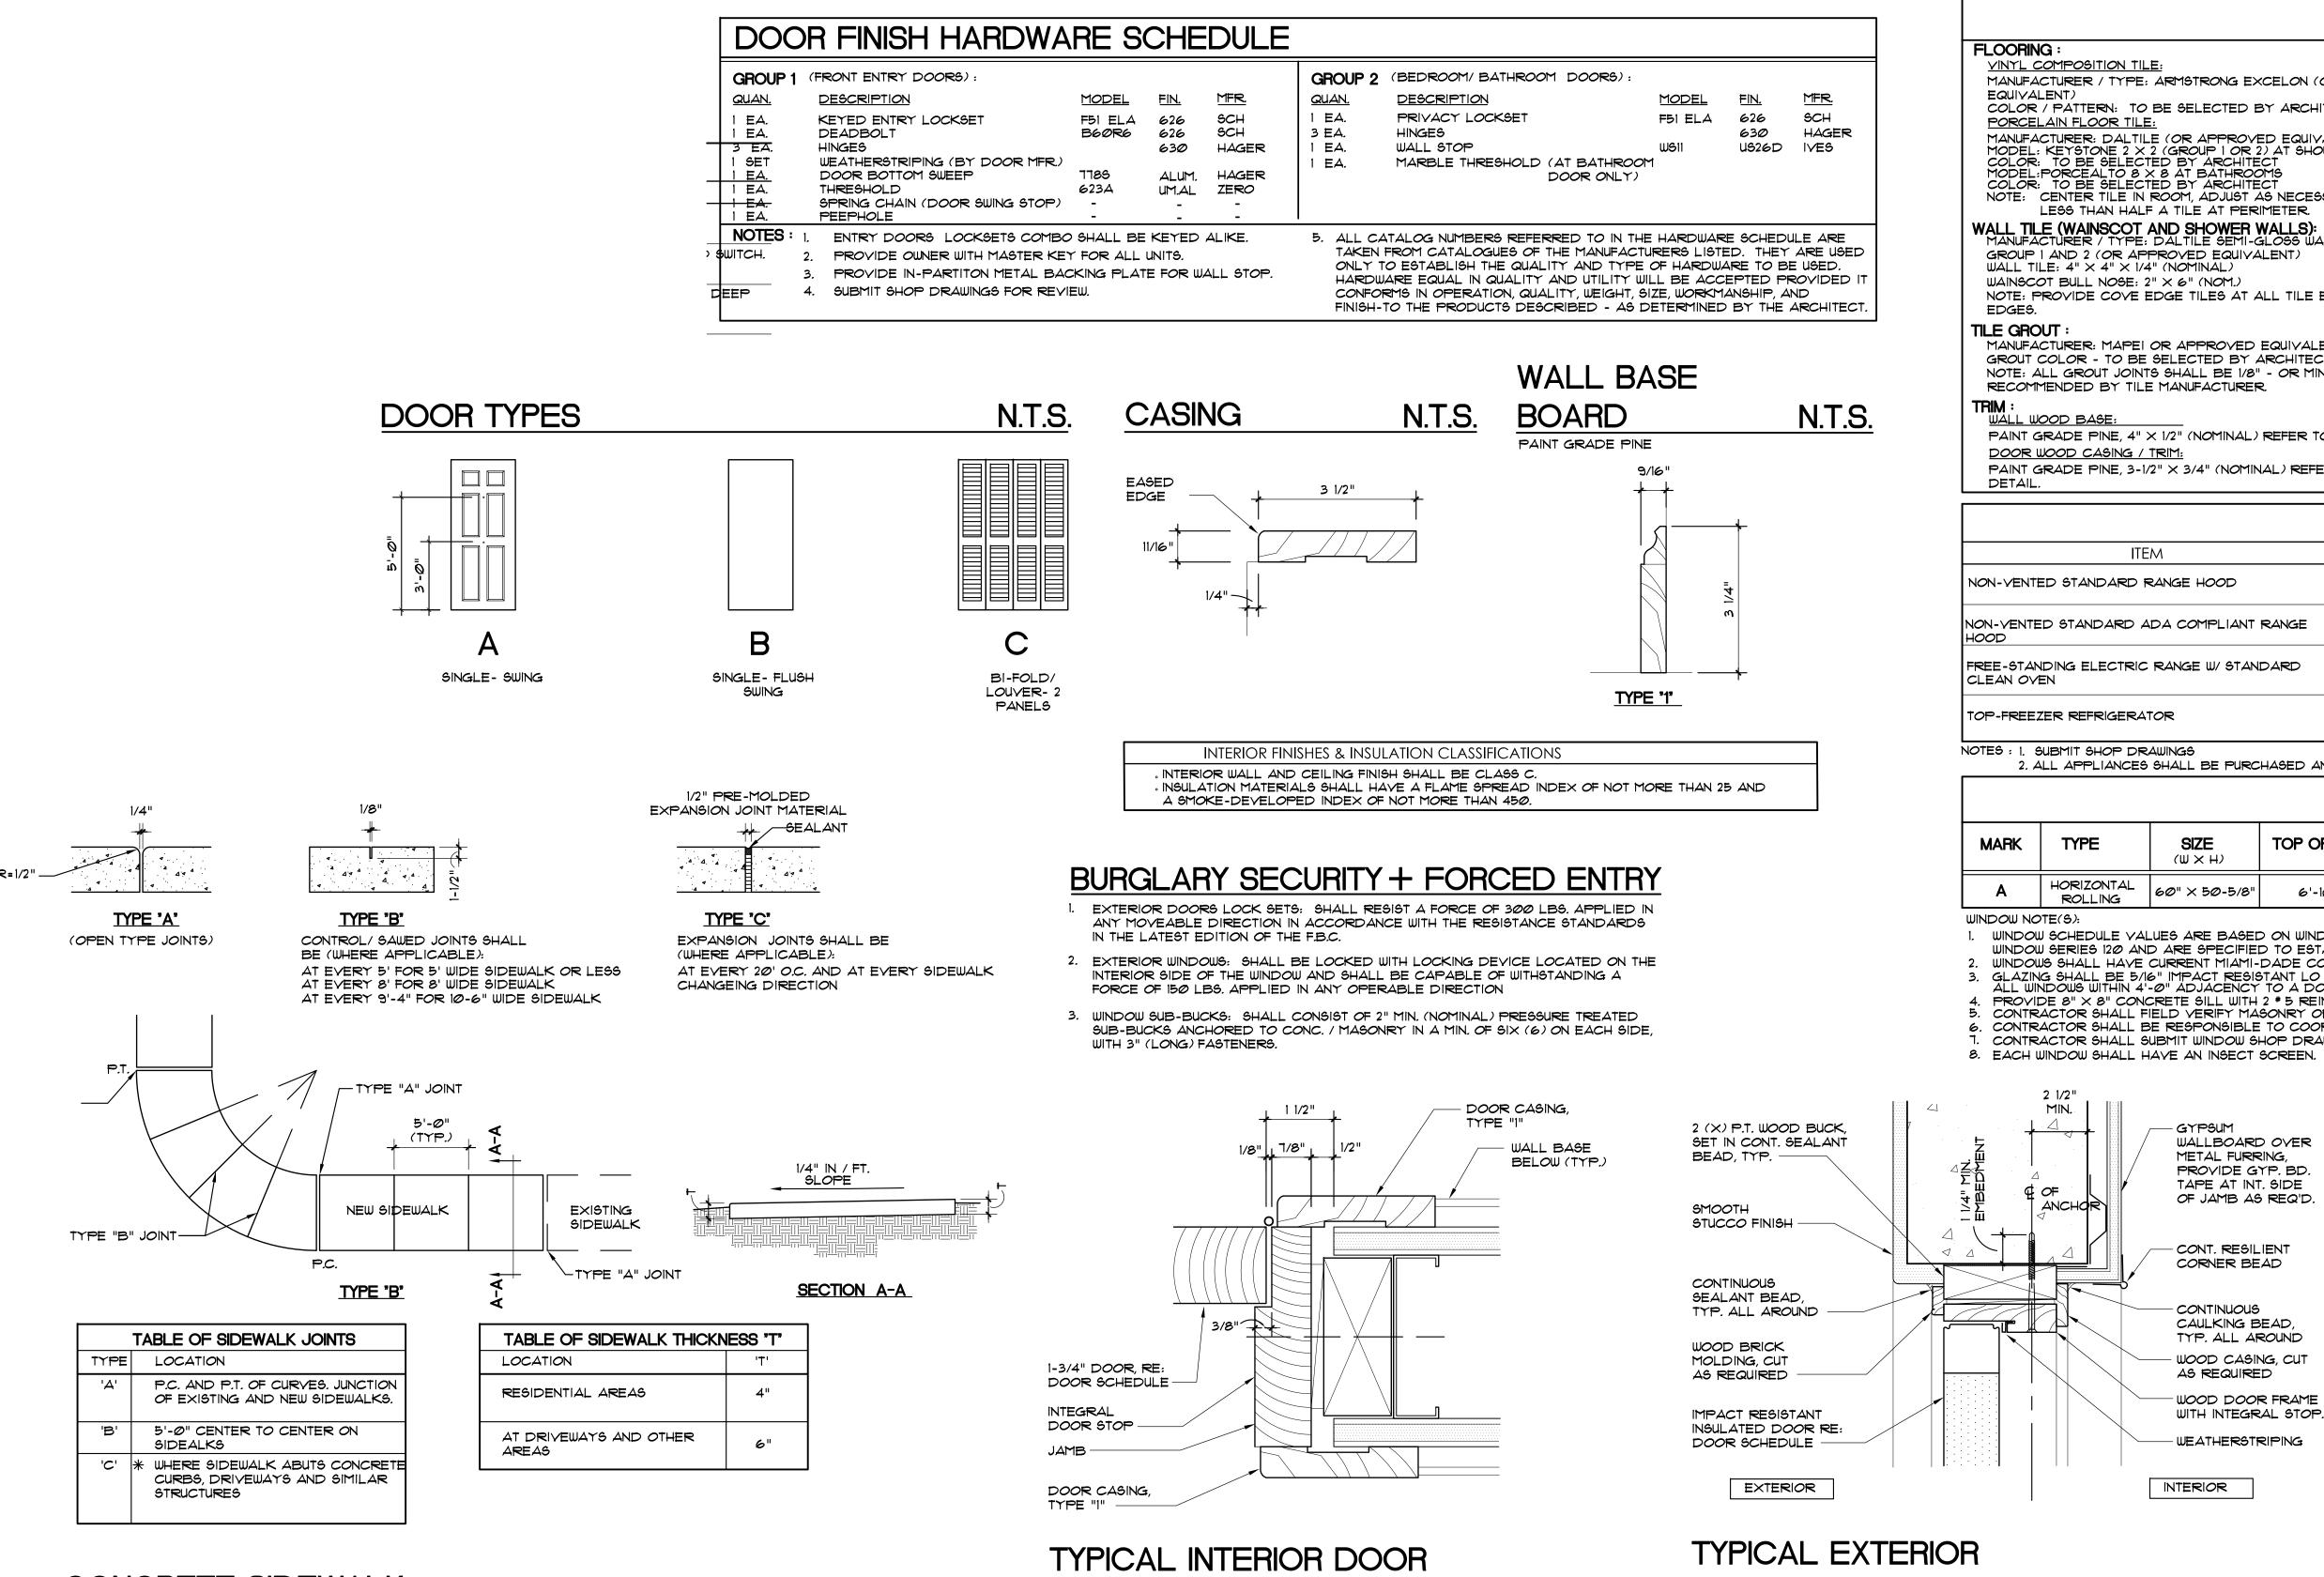

### GENERAL CABINET NOTES:

- 1. UPPER AND LOWER CABINETS SHALL BE CONSTRUCTED OF 3/4" PLYWOOD INCLUDING DOORS, DRAWER FRONTS AND SHELVES. DRAWER SIDES, BACKS AND BOTTOM SHALL BE 1/2" PLYWOOD, CABINET BACKS SHALL BE 1/4".
- 2. ALL CABINETS AND SHELVING, SHALL HAVE PLASTIC LAMINATE FINISH ON ALL EXPOSED WOOD SURFACES.
- 3. PULLS FOR BASE AND WALL CABINETS SHALL BE 3/16"  $\times$  4" Long stainless steel wire pulls with satin finish.
- 4. ALL HINGES FOR NEW CABINETS SHALL BE CONCEALED FULL OVERLAY, CUP, FREE SWING TYPE HINGES. FOR AMOUNT OF HINGES PER DOOR FOLLOW MANUFACTURER'S RECOMMENDATIONS.
- 5. ALL SHELVES INSIDE CABINETS SHALL BE ADJUSTABLE AND MOUNTED ON ALUMINUM SHELF SUPPORTS/STANDARDS (TYPICAL OF 4 PER SHELF).
- 6. PROVIDE IN-PARTITION SUPPORTS FOR CABINET AND COUNTERTOP INSTALLATION AS REQUIRED.
- ALL FINISH MATERIAL COLORS SHALL BE SELECTED BY THE ARCHITECT.
- 8. PROVIDE EDGE BANDS ON ALL PLYWOOD SHELVES.
- 9. PROVIDE SHOP DRAWINGS BEFORE MANUFACTURING AND INSTALLATION OF BUILT-INS.
- 10. CONTRACTOR SHALL COORDINATE ALL CABINETRY OPENINGS WITH FINAL SELECTED APPLIANCES

MANUFACTURER.

FOR FURTHER INFORMATION.

MADE USING MATERIALS APPROVED BY THE MEMBRANE

5. CONCRETE SHALL BE 3,000 PSI, REFERENCE INFILL NOTES

| TC                                                                                                                                  | TOILET ROOM ACCESSORY LEGEND                                                                                                                                                                                    |                                   |                                                                                                             |  |
|-------------------------------------------------------------------------------------------------------------------------------------|-----------------------------------------------------------------------------------------------------------------------------------------------------------------------------------------------------------------|-----------------------------------|-------------------------------------------------------------------------------------------------------------|--|
| ITEM NO.                                                                                                                            | DESCRIPTION                                                                                                                                                                                                     | MODEL                             | REMARK                                                                                                      |  |
| $\langle 1 \rangle$                                                                                                                 | ACCESSIBLE WATER CLOSET                                                                                                                                                                                         | ACCESSIBLE W.C.                   | REFER TO PLUMBING DRAWINGS                                                                                  |  |
| (02)                                                                                                                                | WALL HUNG ACCESSIBLE LAVATORY                                                                                                                                                                                   | ACCESSIBLE LAVATORY               | REFER TO PLUMBING: DRAWINGS                                                                                 |  |
| (03)                                                                                                                                | 36" GRAB BAR<br>(1-1/4" O.D. STAINLESS STEEL BAR)                                                                                                                                                               | BOBRICK<br>MODEL "B-5806.99 × 36' | PROVIDE WITH IN-WALL SUPPORT<br>METAL REINFORCEMENT PLATE SHALL BE<br>18 GAGE X 6" X SPAN OF GRAB BAR, MIN. |  |
| (04)                                                                                                                                | 42" GRAB BAR<br>(1-1/4" O.D. STAINLESS STEEL BAR)                                                                                                                                                               | BOBRICK<br>MODEL "B-5806.99 × 42" | PROVIDE WITH IN-WALL SUPPORT<br>METAL REINFORCEMENT PLATE SHALL BE<br>18 GAGE X 6" X SPAN OF GRAB BAR, MIN. |  |
| (05)                                                                                                                                | 24" GRAB BAR<br>(1-1/4" O.D. STAINLESS STEEL BAR)                                                                                                                                                               | BOBRICK<br>MODEL "B-5806.99 × 24" | PROVIDE WITH IN-WALL SUPPORT<br>METAL REINFORCEMENT PLATE SHALL BE<br>18 GAGE X 6" X SPAN OF GRAB BAR, MIN, |  |
| (06)                                                                                                                                | CERAMIC SOAP DISH                                                                                                                                                                                               | DALTILE<br>BA125                  |                                                                                                             |  |
| (07)                                                                                                                                | RECESSED STAINLESS STEEL<br>MEDICINE CABINET W/ MIRROR                                                                                                                                                          | BOBRICK<br>MODEL "B-165-1836"     | CENTER ABOVE LAVATORY<br>BOTTOM OF REFLECTED SURFACE SHALL BE<br>MOUNTED AT 40" AFF. MAX.                   |  |
| (08)                                                                                                                                | CERAMIC TOILET PAPER HOLDER                                                                                                                                                                                     | DALTILE<br>BATTT                  |                                                                                                             |  |
| (09)                                                                                                                                | 18" CERAMIC TOWEL BAR                                                                                                                                                                                           | DALTILE<br>BA130                  | CLIP ON MOUNT                                                                                               |  |
| $\langle 10 \rangle$                                                                                                                | SHOWER SYSTEM KIT                                                                                                                                                                                               | AMERICAN STANDARD                 | REFER TO PLUMBING DRAWINGS                                                                                  |  |
| $\langle 11 \rangle$                                                                                                                | SHOWER CURTAIN ROD WITH<br>CONCEALED MOUNTING                                                                                                                                                                   | BOBRICK<br>MODEL "B-201           | SHOWER CURTAIN ROD WITH<br>CONCEALED MOUNTING                                                               |  |
| (12)                                                                                                                                | VINYL SHOWER CURTAIN                                                                                                                                                                                            | BOBRICK<br>MODEL "204-2"          |                                                                                                             |  |
| (13)                                                                                                                                | SHOWER CURTAIN HOOKS                                                                                                                                                                                            | BOBRICK<br>MODEL "204-1"          |                                                                                                             |  |
| $\langle 14 \rangle$                                                                                                                | COLLAPSIBLE WATER DAM                                                                                                                                                                                           | CWR-42                            | BARRIER FREE WATER DAM<br>COLOR "WHITE"                                                                     |  |
| $\langle 15 \rangle$                                                                                                                | 48" GRAB BAR<br>(1-1/4" O.D. STAINLESS STEEL BAR)                                                                                                                                                               | BOBRICK<br>MODEL "B-5806.99 × 48" | PROVIDE WITH IN-WALL SUPPORT<br>METAL REINFORCEMENT PLATE SHALL BE<br>18 GAGE X 6" X SPAN OF GRAB BAR, MIN. |  |
| $\langle 16 \rangle$                                                                                                                | WATER CLOGET SEAT                                                                                                                                                                                               | BOBRICK                           |                                                                                                             |  |
|                                                                                                                                     |                                                                                                                                                                                                                 |                                   |                                                                                                             |  |
|                                                                                                                                     |                                                                                                                                                                                                                 |                                   |                                                                                                             |  |
| NOTE(S                                                                                                                              | NOTE(S) 1. ALL TOILET ROOM ACCESSORIES SHALL BE AS SPECIFIED OR APPROVED EQUIVALENT<br>2. ALL EXPOSED PIPES IN KNEE SPACE SHALL BE INSULATED.                                                                   |                                   |                                                                                                             |  |
|                                                                                                                                     | 2. ALL EXPOSED FIFES IN NEE SPACE SHALL BE INSULATED.<br>3. STEEL STUDS SUPPORTING WALL HUNG PLUMBING FIXTURES SHALL BE DOUBLED AND<br>OR SHALL BE A MINIMUM OF 20 GA., STUDS SHALL BE RIGIDLY CONNECTED AT TOP |                                   |                                                                                                             |  |
|                                                                                                                                     | AND BOTTOM. BACKER PLATES SHALL BE PROVIDED AS A SUPPORT/FASTENER<br>SURFACE FOR ALL WALL HUNG ITEMS AND SHALL BE GALVANIZED STEEL, 18 GA. (MIN.)                                                               |                                   |                                                                                                             |  |
|                                                                                                                                     | AND SHALL BE SECURELY FASTENED TO NOT LESS THAN TWO (2) STUDS, WALLS SHALL<br>BE REINFORCED AROUND ALL TOILETS AND SHOWERS FOR FUTURE INSTALLATION OF<br>GRAB BARS IN UNITS 1, 3 AND 4 TO MEET FHA CRITERIA.    |                                   |                                                                                                             |  |
|                                                                                                                                     | 4. GARMENT HOOKS AT TOILET STALL DOORS SHALL BE WITH BUMPER                                                                                                                                                     |                                   |                                                                                                             |  |
| 5. PROVIDE ALUMINUM HEAT SINC AT BOTTOM OF THE PANELS AND DOORS<br>6. SUBMIT SHOP DRAWINGS FOR ARCHITECT'S REVIEW PRIOR TO ORDERING |                                                                                                                                                                                                                 |                                   |                                                                                                             |  |
|                                                                                                                                     | TOILET ACCESSORIES.<br>1. AT ALL SHOWER COMPARTMENTS, CEMENTITIOUS MORTAR BOARD AND 4"<br>(1) (1) (1) (2) (2) (2) (2) (2) (2) (2) (2) (2) (2                                                                    |                                   |                                                                                                             |  |
|                                                                                                                                     | (X) 4" CERAMIC TILE SHALL BE INSTALLED FROM FIN. FLOOR TO<br>UNDERSIDE OF CEILING.                                                                                                                              |                                   |                                                                                                             |  |