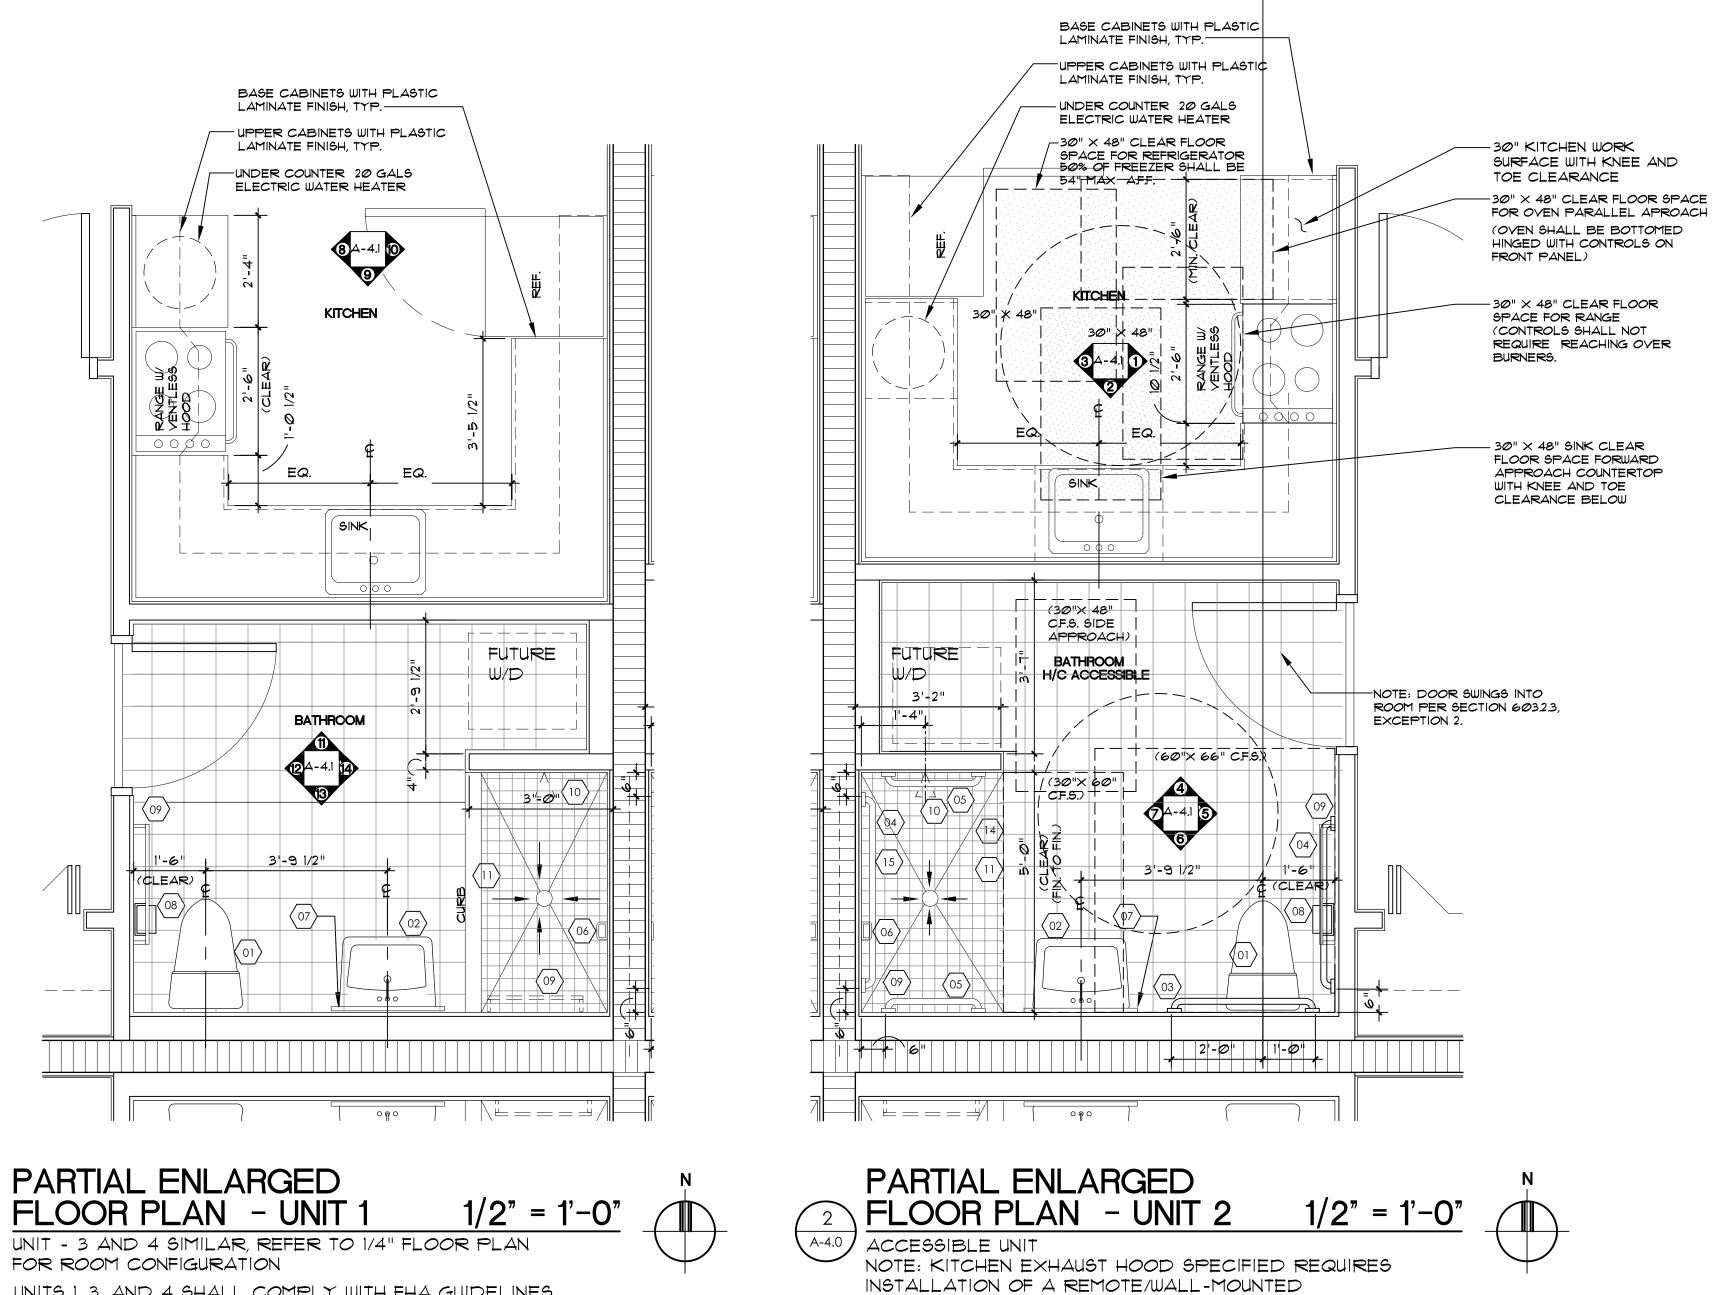

OPERATION SWITCH.

UNITS 1, 3, AND 4 SHALL COMPLY WITH FHA GUIDELINES, SEE SHEET A-2.0 FOR LIST OF REQUIRED ITEMS THAT ARE PART OF THIS CONTRACT

SOLVENT WELDING WITH APPROVED MATERIAL. 4. JOINTS AND SEAMS OF MEMBRANE LINEAR SHALL BE

MANUFACTURER.

FOR FURTHER INFORMATION.

MADE USING MATERIALS APPROVED BY THE MEMBRANE

5. CONCRETE SHALL BE 3,000 PSI, REFERENCE INFILL NOTES

| TC                                                                                                                                  | TOILET ROOM ACCESSORY LEGEND                                                                                                                                                                                    |                                   |                                                                                                             |  |
|-------------------------------------------------------------------------------------------------------------------------------------|-----------------------------------------------------------------------------------------------------------------------------------------------------------------------------------------------------------------|-----------------------------------|-------------------------------------------------------------------------------------------------------------|--|
| ITEM NO.                                                                                                                            | DESCRIPTION                                                                                                                                                                                                     | MODEL                             | REMARK                                                                                                      |  |
| $\langle 1 \rangle$                                                                                                                 | ACCESSIBLE WATER CLOSET                                                                                                                                                                                         | ACCESSIBLE W.C.                   | REFER TO PLUMBING DRAWINGS                                                                                  |  |
| (02)                                                                                                                                | WALL HUNG ACCESSIBLE LAVATORY                                                                                                                                                                                   | ACCESSIBLE LAVATORY               | REFER TO PLUMBING: DRAWINGS                                                                                 |  |
| (03)                                                                                                                                | 36" GRAB BAR<br>(1-1/4" O.D. STAINLESS STEEL BAR)                                                                                                                                                               | BOBRICK<br>MODEL "B-5806.99 × 36' | PROVIDE WITH IN-WALL SUPPORT<br>METAL REINFORCEMENT PLATE SHALL BE<br>18 GAGE X 6" X SPAN OF GRAB BAR, MIN. |  |
| (04)                                                                                                                                | 42" GRAB BAR<br>(1-1/4" O.D. STAINLESS STEEL BAR)                                                                                                                                                               | BOBRICK<br>MODEL "B-5806.99 × 42" | PROVIDE WITH IN-WALL SUPPORT<br>METAL REINFORCEMENT PLATE SHALL BE<br>18 GAGE X 6" X SPAN OF GRAB BAR, MIN. |  |
| (05)                                                                                                                                | 24" GRAB BAR<br>(1-1/4" O.D. STAINLESS STEEL BAR)                                                                                                                                                               | BOBRICK<br>MODEL "B-5806.99 × 24" | PROVIDE WITH IN-WALL SUPPORT<br>METAL REINFORCEMENT PLATE SHALL BE<br>18 GAGE X 6" X SPAN OF GRAB BAR, MIN, |  |
| (06)                                                                                                                                | CERAMIC SOAP DISH                                                                                                                                                                                               | DALTILE<br>BA125                  |                                                                                                             |  |
| (07)                                                                                                                                | RECESSED STAINLESS STEEL<br>MEDICINE CABINET W/ MIRROR                                                                                                                                                          | BOBRICK<br>MODEL "B-165-1836"     | CENTER ABOVE LAVATORY<br>BOTTOM OF REFLECTED SURFACE SHALL BE<br>MOUNTED AT 40" AFF. MAX.                   |  |
| (08)                                                                                                                                | CERAMIC TOILET PAPER HOLDER                                                                                                                                                                                     | DALTILE<br>BATTT                  |                                                                                                             |  |
| (09)                                                                                                                                | 18" CERAMIC TOWEL BAR                                                                                                                                                                                           | DALTILE<br>BA130                  | CLIP ON MOUNT                                                                                               |  |
| $\langle 10 \rangle$                                                                                                                | SHOWER SYSTEM KIT                                                                                                                                                                                               | AMERICAN STANDARD                 | REFER TO PLUMBING DRAWINGS                                                                                  |  |
| $\langle 11 \rangle$                                                                                                                | SHOWER CURTAIN ROD WITH<br>CONCEALED MOUNTING                                                                                                                                                                   | BOBRICK<br>MODEL "B-201           | SHOWER CURTAIN ROD WITH<br>CONCEALED MOUNTING                                                               |  |
| (12)                                                                                                                                | VINYL SHOWER CURTAIN                                                                                                                                                                                            | BOBRICK<br>MODEL "204-2"          |                                                                                                             |  |
| (13)                                                                                                                                | SHOWER CURTAIN HOOKS                                                                                                                                                                                            | BOBRICK<br>MODEL "204-1"          |                                                                                                             |  |
| $\langle 14 \rangle$                                                                                                                | COLLAPSIBLE WATER DAM                                                                                                                                                                                           | CWR-42                            | BARRIER FREE WATER DAM<br>COLOR "WHITE"                                                                     |  |
| $\langle 15 \rangle$                                                                                                                | 48" GRAB BAR<br>(1-1/4" O.D. STAINLESS STEEL BAR)                                                                                                                                                               | BOBRICK<br>MODEL "B-5806.99 × 48" | PROVIDE WITH IN-WALL SUPPORT<br>METAL REINFORCEMENT PLATE SHALL BE<br>18 GAGE X 6" X SPAN OF GRAB BAR, MIN. |  |
| $\langle 16 \rangle$                                                                                                                | WATER CLOGET SEAT                                                                                                                                                                                               | BOBRICK                           |                                                                                                             |  |
|                                                                                                                                     |                                                                                                                                                                                                                 |                                   |                                                                                                             |  |
|                                                                                                                                     |                                                                                                                                                                                                                 |                                   |                                                                                                             |  |
| NOTE(S                                                                                                                              | NOTE(S) 1. ALL TOILET ROOM ACCESSORIES SHALL BE AS SPECIFIED OR APPROVED EQUIVALENT<br>2. ALL EXPOSED PIPES IN KNEE SPACE SHALL BE INSULATED.                                                                   |                                   |                                                                                                             |  |
|                                                                                                                                     | 2. ALL EXPOSED FIFES IN NEE SPACE SHALL BE INSULATED.<br>3. STEEL STUDS SUPPORTING WALL HUNG PLUMBING FIXTURES SHALL BE DOUBLED AND<br>OR SHALL BE A MINIMUM OF 20 GA., STUDS SHALL BE RIGIDLY CONNECTED AT TOP |                                   |                                                                                                             |  |
|                                                                                                                                     | AND BOTTOM. BACKER PLATES SHALL BE PROVIDED AS A SUPPORT/FASTENER<br>SURFACE FOR ALL WALL HUNG ITEMS AND SHALL BE GALVANIZED STEEL, 18 GA. (MIN.)                                                               |                                   |                                                                                                             |  |
|                                                                                                                                     | AND SHALL BE SECURELY FASTENED TO NOT LESS THAN TWO (2) STUDS, WALLS SHALL<br>BE REINFORCED AROUND ALL TOILETS AND SHOWERS FOR FUTURE INSTALLATION OF<br>GRAB BARS IN UNITS 1, 3 AND 4 TO MEET FHA CRITERIA.    |                                   |                                                                                                             |  |
|                                                                                                                                     | 4. GARMENT HOOKS AT TOILET STALL DOORS SHALL BE WITH BUMPER                                                                                                                                                     |                                   |                                                                                                             |  |
| 5. PROVIDE ALUMINUM HEAT SINC AT BOTTOM OF THE PANELS AND DOORS<br>6. SUBMIT SHOP DRAWINGS FOR ARCHITECT'S REVIEW PRIOR TO ORDERING |                                                                                                                                                                                                                 |                                   |                                                                                                             |  |
|                                                                                                                                     | TOILET ACCESSORIES.<br>1. AT ALL SHOWER COMPARTMENTS, CEMENTITIOUS MORTAR BOARD AND 4"<br>(1) (1) (1) (2) (2) (2) (2) (2) (2) (2) (2) (2) (2                                                                    |                                   |                                                                                                             |  |
|                                                                                                                                     | (X) 4" CERAMIC TILE SHALL BE INSTALLED FROM FIN. FLOOR TO<br>UNDERSIDE OF CEILING.                                                                                                                              |                                   |                                                                                                             |  |