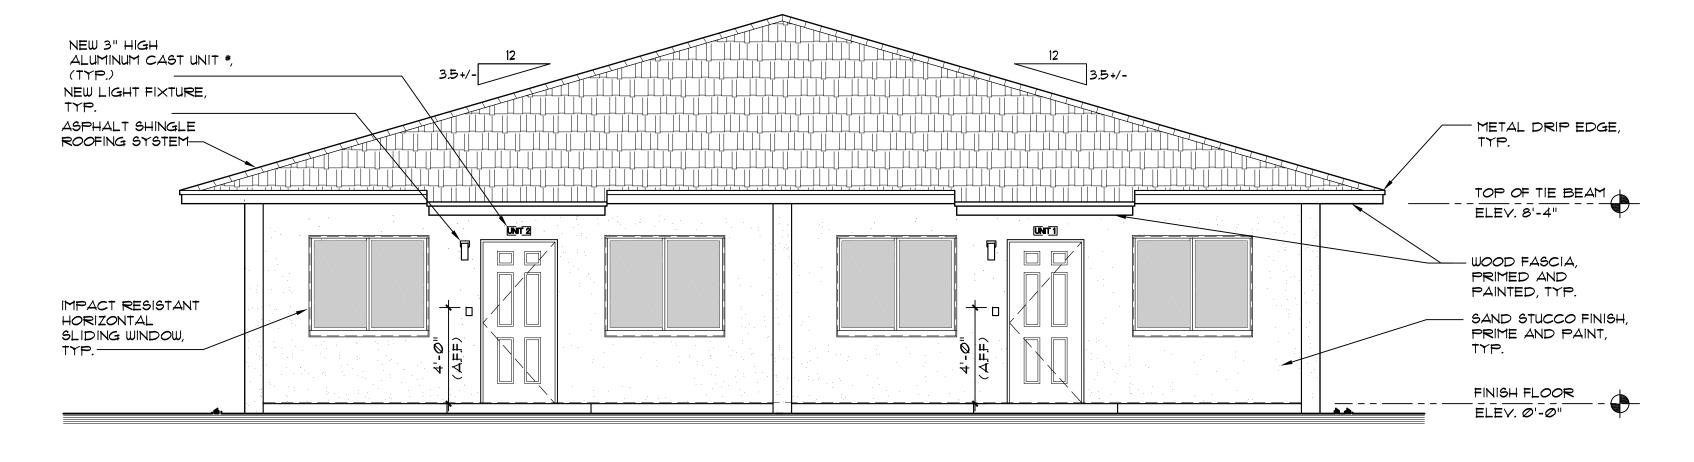

VISED:                                                                                                                                                                                                                                                                                                                                           |                                               |
| A-41                                                                                                                                                                                                                                                                                                                                               |                                               |



# SOUTH ELEVATION







# <u>1/4"= 1'-0"</u>

# 1/4"= 1'-0"

| TRUET:<br>TRUET:<br>TRUET:<br>TRUET:<br>TRUET:<br>TRUET:<br>TRUET:<br>TRUET:<br>TRUET:<br>TRUET:<br>TRUET:<br>TRUET:<br>TRUET:<br>TRUET:<br>TRUET:<br>TRUET:<br>TRUET:<br>TRUET:<br>TRUET:<br>TRUET:<br>TRUET:<br>TRUET:<br>TRUET:<br>TRUET:<br>TRUET:<br>TRUET:<br>TRUET:<br>TRUET:<br>TRUET:<br>TRUET:<br>TRUET:<br>TRUET:<br>TRUET:<br>TRUET:<br>TRUET:<br>TRUET:<br>TRUET:<br>TRUET:<br>TRUET:<br>TRUET:<br>TRUET:<br>TRUET:<br>TRUET:<br>TRUET:<br>TRUET:<br>TRUET:<br>TRUET:<br>TRUET:<br>TRUET:<br>TRUET:<br>TRUET:<br>TRUET:<br>TRUET:<br>TRUET:<br>TRUET:<br>TRUET:<br>TRUET:<br>TRUET:<br>TRUET:<br>TRUET:<br>TRUET:<br>TRUET:<br>TRUET:<br>TRUET:<br>TRUET:<br>TRUET:<br>TRUET:<br>TRUET:<br>TRUET:<br>TRUET:<br>TRUET:<br>TRUET:<br>TRUET:<br>TRUET:<br>TRUET:<br>TRUET