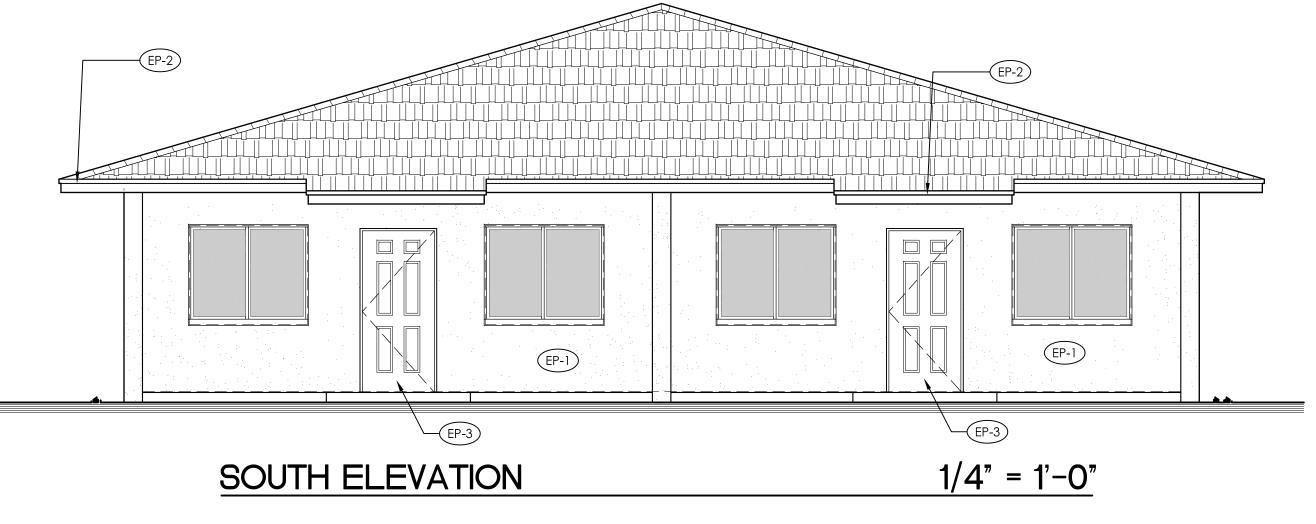

| CAD DRAWING NAME:<br>SHEET NO.                                                                                                                                                                                           |                                                                                                                              |





1/4" = 1'-0"

| SYN                                                                                                                                                                                                                                                                                                                                                                                                                                                                                                                                                                                                                                                                                                                      | SYMBOL LEGEND          |                   |  |
|----------------------------------