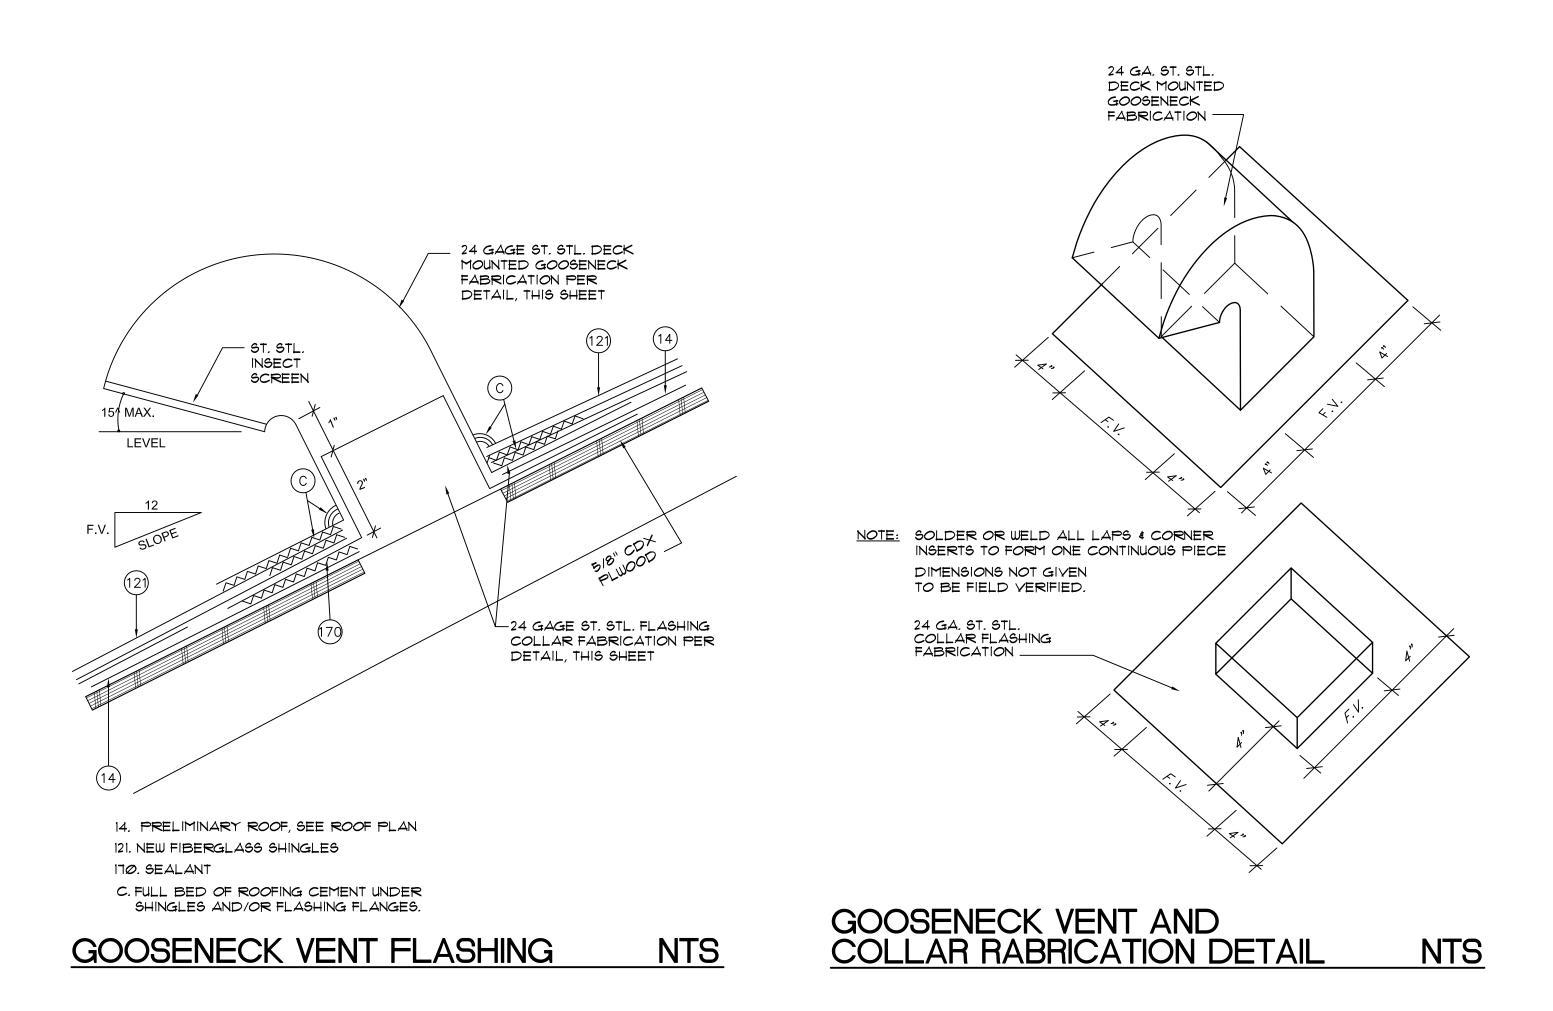

| SYMBOL LEGEND                                                                                                                                                                                                                                                                                                                                                                                                                                                                                                                                                                                                                                                                                                                                                                                                                                                                                                                                                   |
|-----------------------------------------------------------------------------------------------------------------------------------------------------------------------------------------------------------------------------------------------------------------------------------------------------------------------------------------------------------------------------------------------------------------------------------------------------------------------------------------------------------------------------------------------------------------------------------------------------------------------------------------------------------------------------------------------------------------------------------------------------------------------------------------------------------------------------------------------------------------------------------------------------------------------------------------------------------------|
| FIBERGLASS FOUR TAB ASPHALT<br>SHINGLES                                                                                                                                                                                                                                                                                                                                                                                                                                                                                                                                                                                                                                                                                                                                                                                                                                                                                                                         |
| GOOSENECK VENT                                                                                                                                                                                                                                                                                                                                                                                                                                                                                                                                                                                                                                                                                                                                                                                                                                                                                                                                                  |
| ATTIC OFF-RIDGE VENT<br>(SEE DETAILS ON SOFFIT A-4.1                                                                                                                                                                                                                                                                                                                                                                                                                                                                                                                                                                                                                                                                                                                                                                                                                                                                                                            |
| O VTR VENT THROUGH ROOF                                                                                                                                                                                                                                                                                                                                                                                                                                                                                                                                                                                                                                                                                                                                                                                                                                                                                                                                         |
| ROOF SYSTEM                                                                                                                                                                                                                                                                                                                                                                                                                                                                                                                                                                                                                                                                                                                                                                                                                                                                                                                                                     |
| 1 FIBERGLASS REINFORCED FOUR TAB<br>ASPHALT SHINGLE ROOFING SYSTEM                                                                                                                                                                                                                                                                                                                                                                                                                                                                                                                                                                                                                                                                                                                                                                                                                                                                                              |
| DECK TYPE: EXISTING WOOD PLANK OR<br>PLYWOOD SHEATHING (SEE<br>NOTE 4)                                                                                                                                                                                                                                                                                                                                                                                                                                                                                                                                                                                                                                                                                                                                                                                                                                                                                          |
| <u>UNDERLAYMENT:</u> PRO ARMOR SYNTHETIC ROOF<br>UNDERLAYMENT<br>NOA, * 14-1215,05                                                                                                                                                                                                                                                                                                                                                                                                                                                                                                                                                                                                                                                                                                                                                                                                                                                                              |
| SHINGLE:<br>TRUEDEFINITION DURATION AS<br>MANUFACTURED BY OWENS<br>CORNING ROOFING & ASPHALT<br>LIC., NOA. * 16-0425.01<br>COLOR: QUARRY GRAY                                                                                                                                                                                                                                                                                                                                                                                                                                                                                                                                                                                                                                                                                                                                                                                                                   |
| ASPHALT SHINGLE<br>SYSTEM WARRANTY:<br>PROVIDE OWENS CORNING 20 YEARS PLATINUM<br>PROTECTION ROOFING SYSTEM LIMITED WARRANTY.<br>APPLICATOR'S WARRANTY: APPLICATOR SHALL<br>PROVIDE A 2 YEARS (NO DOLLAR LIMIT) WARRANTY.<br>SEE APPLICATOR'S WARRANTY NOTE FOR ADDITIONAL<br>INFORMATION.                                                                                                                                                                                                                                                                                                                                                                                                                                                                                                                                                                                                                                                                      |
| ROOFING NOTES                                                                                                                                                                                                                                                                                                                                                                                                                                                                                                                                                                                                                                                                                                                                                                                                                                                                                                                                                   |
| <ol> <li>CONTRACTOR SHALL OBTAIN A HIGH VELOCITY<br/>ROOFING PERMIT FROM THE GOVERNING AGENCY.</li> <li>ROOFING SYSTEM SHALL HAVE CURRENT<br/>MIAMI-DADE COUNTY PRODUCT APPROVAL,<br/>NOTICE OF ACCEPTANCE.</li> <li>ALL WORK SHALL BE IN ACCORDANCE WITH NRCA<br/>STEEP ROOFING MANUAL AND MANUFACTURER'S<br/>INSTALLATION REQUIREMENTS.</li> <li>CONTRACTOR SHALL RE-NAIL WOOD DECK IN<br/>ACCORDANCE WITH THE CURRENT PROVISIONS OF<br/>CHAPTER 15 (HIGH VELOCITY HURRICANE ZONES)<br/>OF THE FLORIDA BUILDING CODE.</li> <li>ROOFING SYSTEMS NOTED WITHIN ARE FOR BASIS<br/>AND DESIGN AND ARE SPECIFIED TO ESTABLISH<br/>PROJECT STANDARDS.</li> <li>ROOFER MUST BE AN OWENS CORNING ROOFING<br/>PLATINUM PREFERRED CONTRACTOR.</li> <li>MANUFACTURER SHALL INSPECT ROOFING<br/>INSTALLATION AS REQUIRED TO SATISFY<br/>WARRANTY TERMS.</li> </ol>                                                                                                         |
| SHOP DRAWING SUBMITTAL                                                                                                                                                                                                                                                                                                                                                                                                                                                                                                                                                                                                                                                                                                                                                                                                                                                                                                                                          |
| SUBMIT SHOP DRAWINGS FOR ARCHITECT'S APPROVAL<br>PRIOR TO ORDERING ROOFING SYSTEMS.<br>SHOP DRAWINGS SHALL INCLUDE AT A MINIMUM THE<br>FOLLOWING:<br>A. PRODUCT DATA: PROVIDE MANUFACTURER'S<br>INFORMATION ON MEMBRANE MATERIALS, BASE<br>FLASHING, MATERIAL AND INSULATION INCLUDING<br>DETAILS.                                                                                                                                                                                                                                                                                                                                                                                                                                                                                                                                                                                                                                                              |
| B. CALCULATIONS: MANUFACTURER SHALL PROVIDE<br>WIND-UP LIFT DESIGN CRITERIA PER THE FLORIDA<br>BUILDING CODE AND ASCE-1-98. INFORMATION<br>SHALL BE PREPARED AND CERTIFIED BY A<br>FLORIDA LICENSED PROFESSIONAL ENGINEER.                                                                                                                                                                                                                                                                                                                                                                                                                                                                                                                                                                                                                                                                                                                                      |
| C. MANUFACTURER'S CERTIFICATE: CERTIFY THAT<br>PRODUCTS MEET OR EXCEED SPECIFIED                                                                                                                                                                                                                                                                                                                                                                                                                                                                                                                                                                                                                                                                                                                                                                                                                                                                                |
| REQUIREMENTS<br>D. SUPPLY FLORIDA PRODUCT APPROVAL OR MIAMI<br>DADE PRODUCT APPROVAL NOTICE OF<br>ACCEPTANCE (N.O.A.) APPROVAL FOR SELECTED                                                                                                                                                                                                                                                                                                                                                                                                                                                                                                                                                                                                                                                                                                                                                                                                                     |
| SYSTEM.<br>E. MATERIAL SAFETY DATA SHEETS: PROVIDE MSDS<br>FOR ALL ROOFING PRODUCTS SUBMITTED.                                                                                                                                                                                                                                                                                                                                                                                                                                                                                                                                                                                                                                                                                                                                                                                                                                                                  |
| APPLICATOR'S WARRANTY                                                                                                                                                                                                                                                                                                                                                                                                                                                                                                                                                                                                                                                                                                                                                                                                                                                                                                                                           |
| THE ROOFING CONTRACTOR SHALL FURNISH WRITTEN<br>WARRANTIES FOR A PERIOD OF TWO (2) YEARS<br>FROM THE DATE OF PROJECT SUBSTANTIAL<br>COMPLETION. THE ROOFER SHALL CERTIFY IN<br>WRITING THAT SYSTEM HAS BEEN INSTALLED PER<br>MANUFACTURER'S INSTALLATION INSTRUCTION/ N.O.A.<br>AND WHEREAS ROOFING CONTRACTOR HAS<br>CONTRACTED (EITHER DIRECTLY WITH OWNER OR<br>INDIRECTLY AS A SUBCONTRACTOR) TO WARRANT<br>SAID WORK AGAINST LEAKS, FAULTY OR DEFECTIVE<br>MATERIALS, ROOFING COMPONENTS DEEMED FAULTY<br>OR IN DISREPAIR, AND WORKMANSHIP FOR THE<br>DESIGNATED WARRANTY PERIOD. DURING THE<br>WARRANTY PERIOD THE CONTRACTOR WILL AT HIS/<br>HER OWN EXPENSE, MAKE OR CAUSE TO BE MADE<br>SUCH REPAIRS TO OR REPLACEMENTS OF SAID<br>WORK AS ARE NECESSARY TO CORRECT FAULTY<br>AND DEFECTIVE WORK, AND AS ARE NECESSARY TO<br>MAINTAIN SAID WORK IN WATERTIGHT CONDITION.<br>ROOFING CONTRACTOR SHALL BE AN APPROVED<br>SYSTEM MANUFACTURER APPLICATOR. |