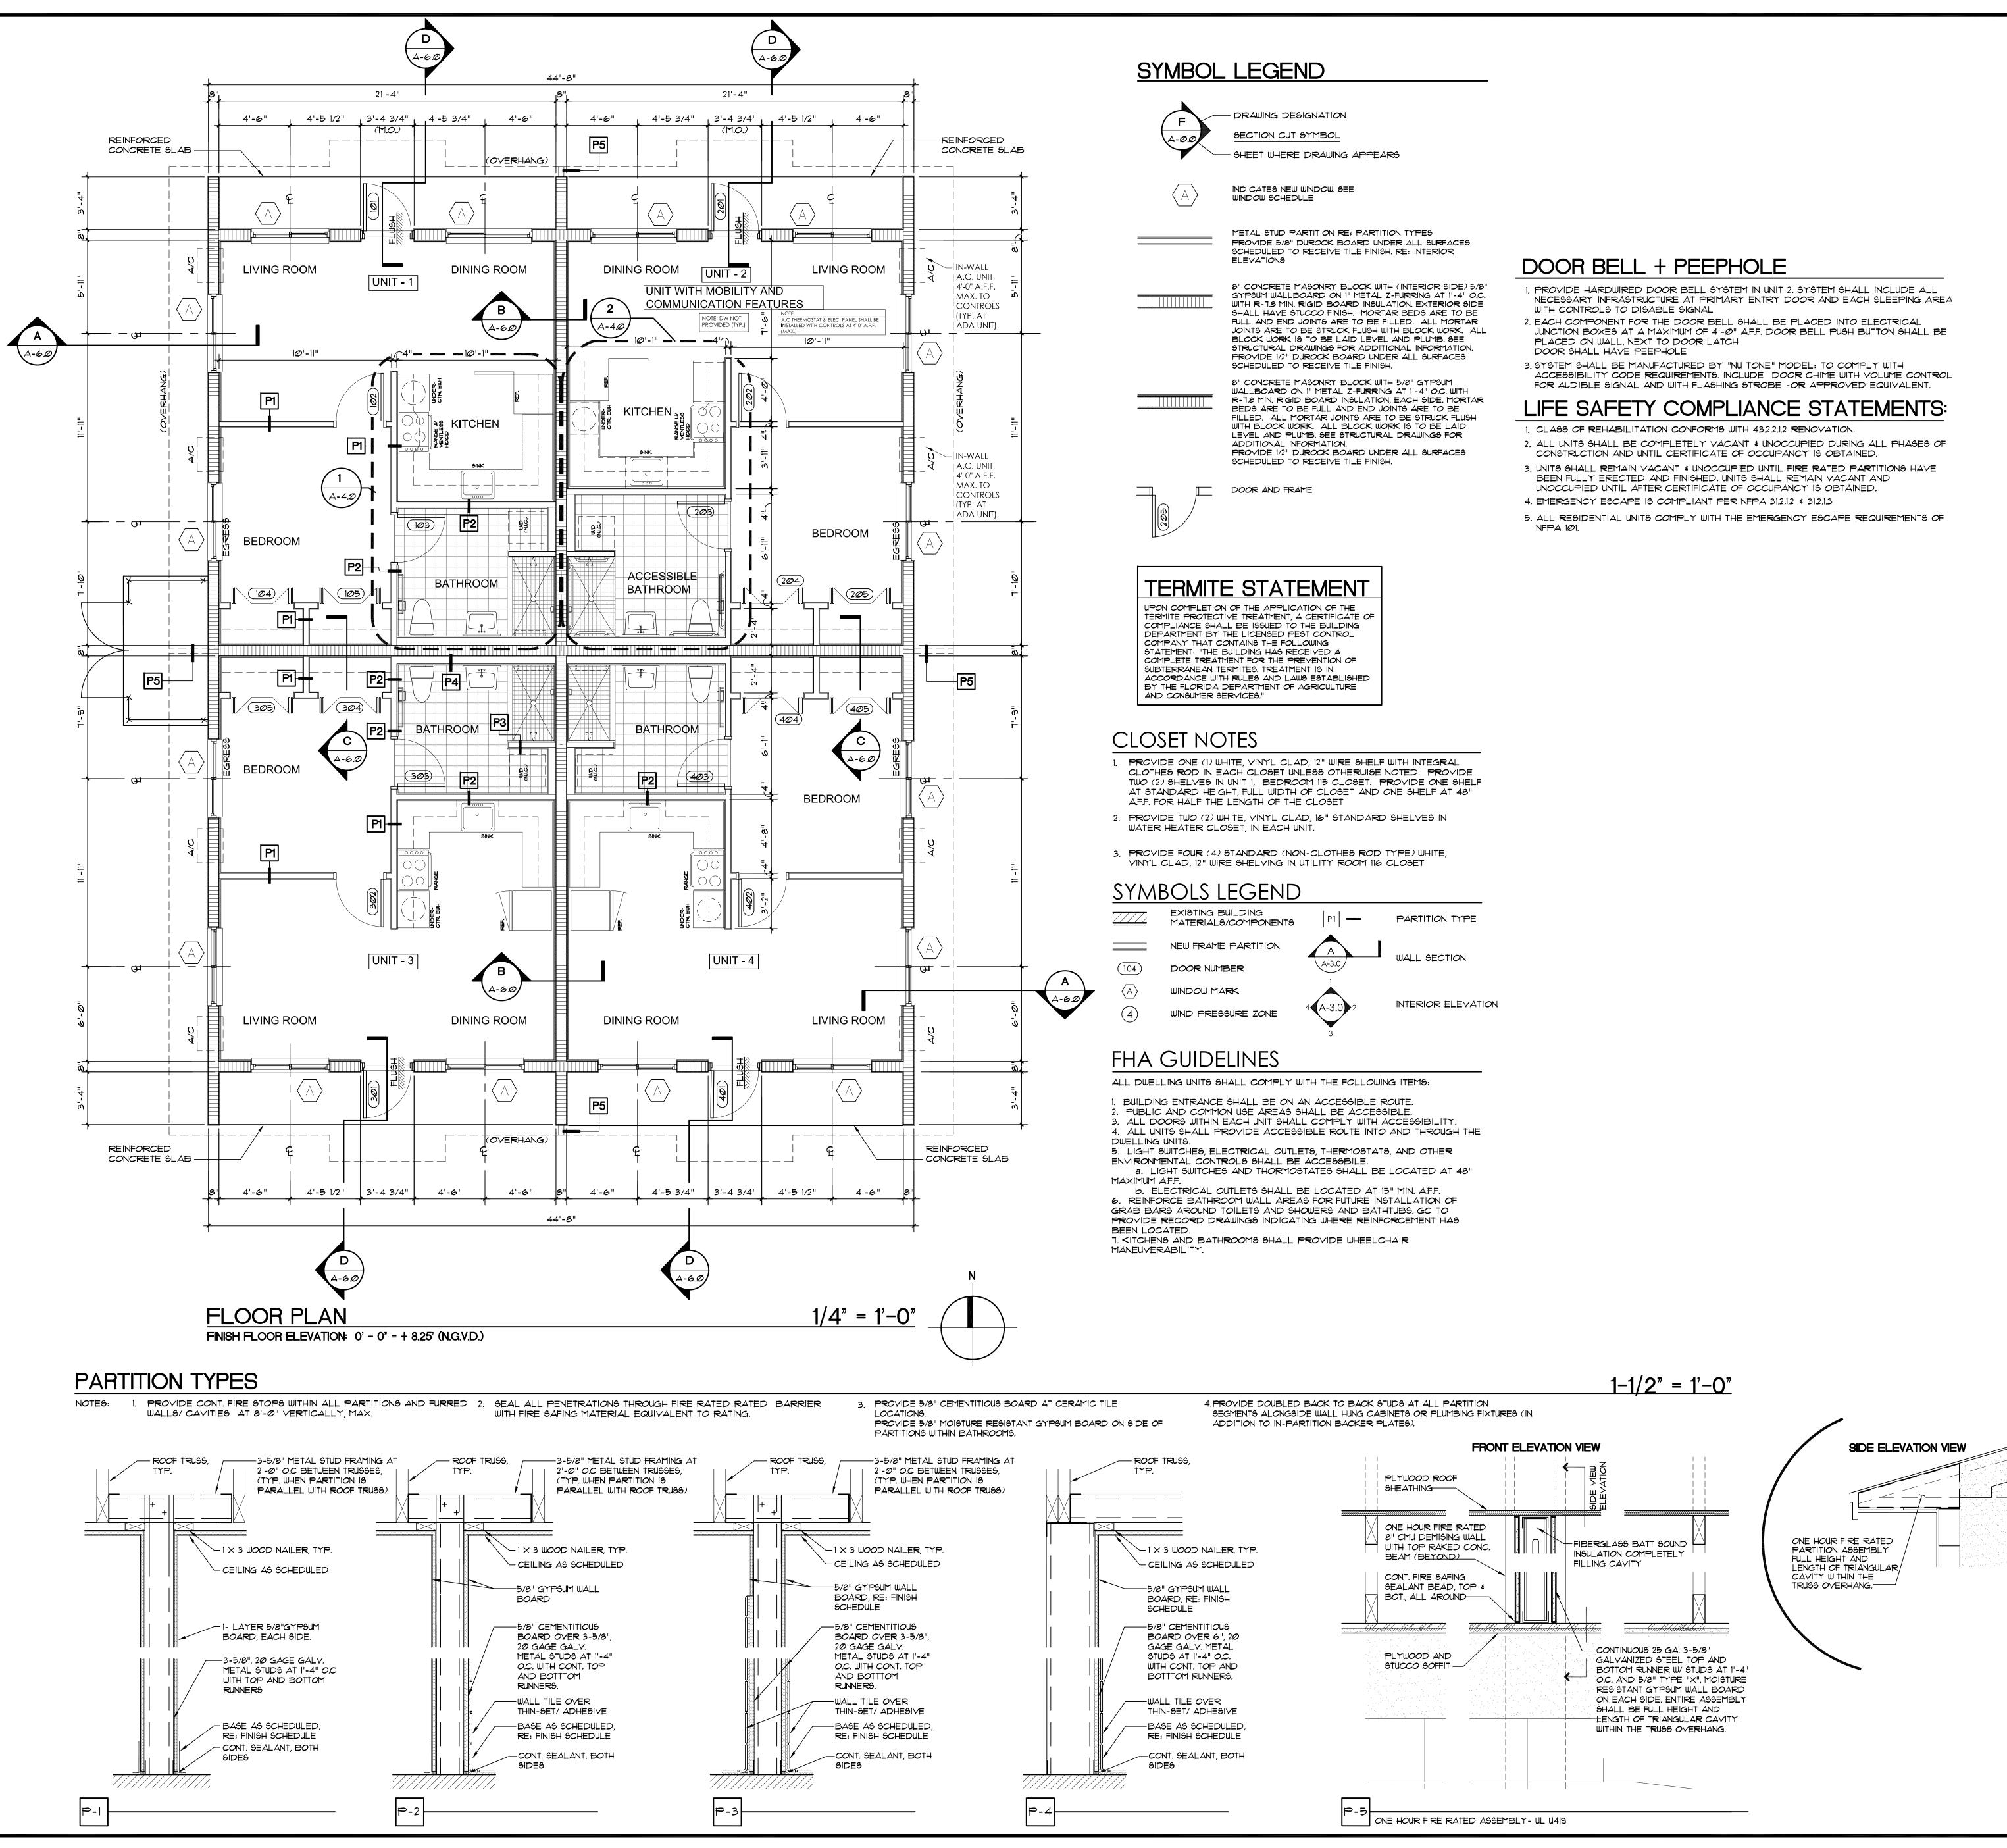

BID

| ARCHIT<br>A R C H<br>PLANNING<br>CONSTRUC<br>901 PONCE DE<br>CORAL GAE<br>tel: 305.461.4001<br>WWW.&IIEGUA<br>CONSULTANTS:<br>MECHANICAL, ELECTRI<br>GARTEK ENGINEE<br>7210 SOUTHWEST 39TH TEF<br>MIAMI, FLORIDA 33155 | RRACE                                                              |
|------------------------------------------------------------------------------------------------------------------------------------------------------------------------------------------------------------------------|--------------------------------------------------------------------|
| miami, florida 33155<br>tel: (305) 266-8997 fax: (<br>structural engineei<br>BLISS & NYITRAY, II<br>800 douglas road, suit                                                                                             | r:<br>NC.                                                          |
| 800 DOUGLAS ROAD, SUI<br>CORAL GABLES, FLORIDA<br>TEL: (305) 442-7086 FAX: (                                                                                                                                           | . 33134                                                            |
|                                                                                                                                                                                                                        |                                                                    |
|                                                                                                                                                                                                                        |                                                                    |
|                                                                                                                                                                                                                        |                                                                    |
|                                                                                                                                                                                                                        |                                                                    |
|                                                                                                                                                                                                                        |                                                                    |
| PROJECT:                                                                                                                                                                                                               |                                                                    |
| LIF<br>DE <i>N</i><br>REPL                                                                                                                                                                                             | OF MIAMI<br>E QUEST<br>MOLITION<br>AND<br>ACEMENT<br>E 11TH AVENUE |
| DRAWING TITLE:                                                                                                                                                                                                         | MIAMI, FL                                                          |
| PA                                                                                                                                                                                                                     | OOR PLAN<br>AND<br>ARTITION<br>TYPES                               |
| LIC                                                                                                                                                                                                                    | AR0014190<br>AR0014190<br>NA ALLEGUEZ, RA<br>ENSE NO. AR14190      |
| DATE:<br>AU<br>REVISED:                                                                                                                                                                                                | ugust 12, 2013                                                     |
|                                                                                                                                                                                                                        |                                                                    |
| CAD DRAWING NAME                                                                                                                                                                                                       |                                                                    |
| Sheet no.                                                                                                                                                                                                              |                                                                    |
|                                                                                                                                                                                                                        |                                                                    |
|                                                                                                                                                                                                                        | -2.0                                                               |

### GENERAL CABINET NOTES:

- 1. UPPER AND LOWER CABINETS SHALL BE CONSTRUCTED OF 3/4" PLYWOOD INCLUDING DOORS, DRAWER FRONTS AND SHELVES. DRAWER SIDES, BACKS AND BOTTOM SHALL BE 1/2" PLYWOOD, CABINET BACKS SHALL BE 1/4".
- 2. ALL CABINETS AND SHELVING, SHALL HAVE PLASTIC LAMINATE FINISH ON ALL EXPOSED WOOD SURFACES.
- 3. PULLS FOR BASE AND WALL CABINETS SHALL BE 3/16"  $\times$  4" Long stainless steel wire pulls with satin finish.
- 4. ALL HINGES FOR NEW CABINETS SHALL BE CONCEALED FULL OVERLAY, CUP, FREE SWING TYPE HINGES. FOR AMOUNT OF HINGES PER DOOR FOLLOW MANUFACTURER'S RECOMMENDATIONS.
- 5. ALL SHELVES INSIDE CABINETS SHALL BE ADJUSTABLE AND MOUNTED ON ALUMINUM SHELF SUPPORTS/STANDARDS (TYPICAL OF 4 PER SHELF).
- 6. PROVIDE IN-PARTITION SUPPORTS FOR CABINET AND COUNTERTOP INSTALLATION AS REQUIRED.
- ALL FINISH MATERIAL COLORS SHALL BE SELECTED BY THE ARCHITECT.
- 8. PROVIDE EDGE BANDS ON ALL PLYWOOD SHELVES.
- 9. PROVIDE SHOP DRAWINGS BEFORE MANUFACTURING AND INSTALLATION OF BUILT-INS.
- 10. CONTRACTOR SHALL COORDINATE ALL CABINETRY OPENINGS WITH FINAL SELECTED APPLIANCES

OPERATION SWITCH.

UNITS 1, 3, AND 4 SHALL COMPLY WITH FHA GUIDELINES, SEE SHEET A-2.0 FOR LIST OF REQUIRED ITEMS THAT ARE PART OF THIS CONTRACT

SOLVENT WELDING WITH APPROVED MATERIAL. 4. JOINTS AND SEAMS OF MEMBRANE LINEAR SHALL BE