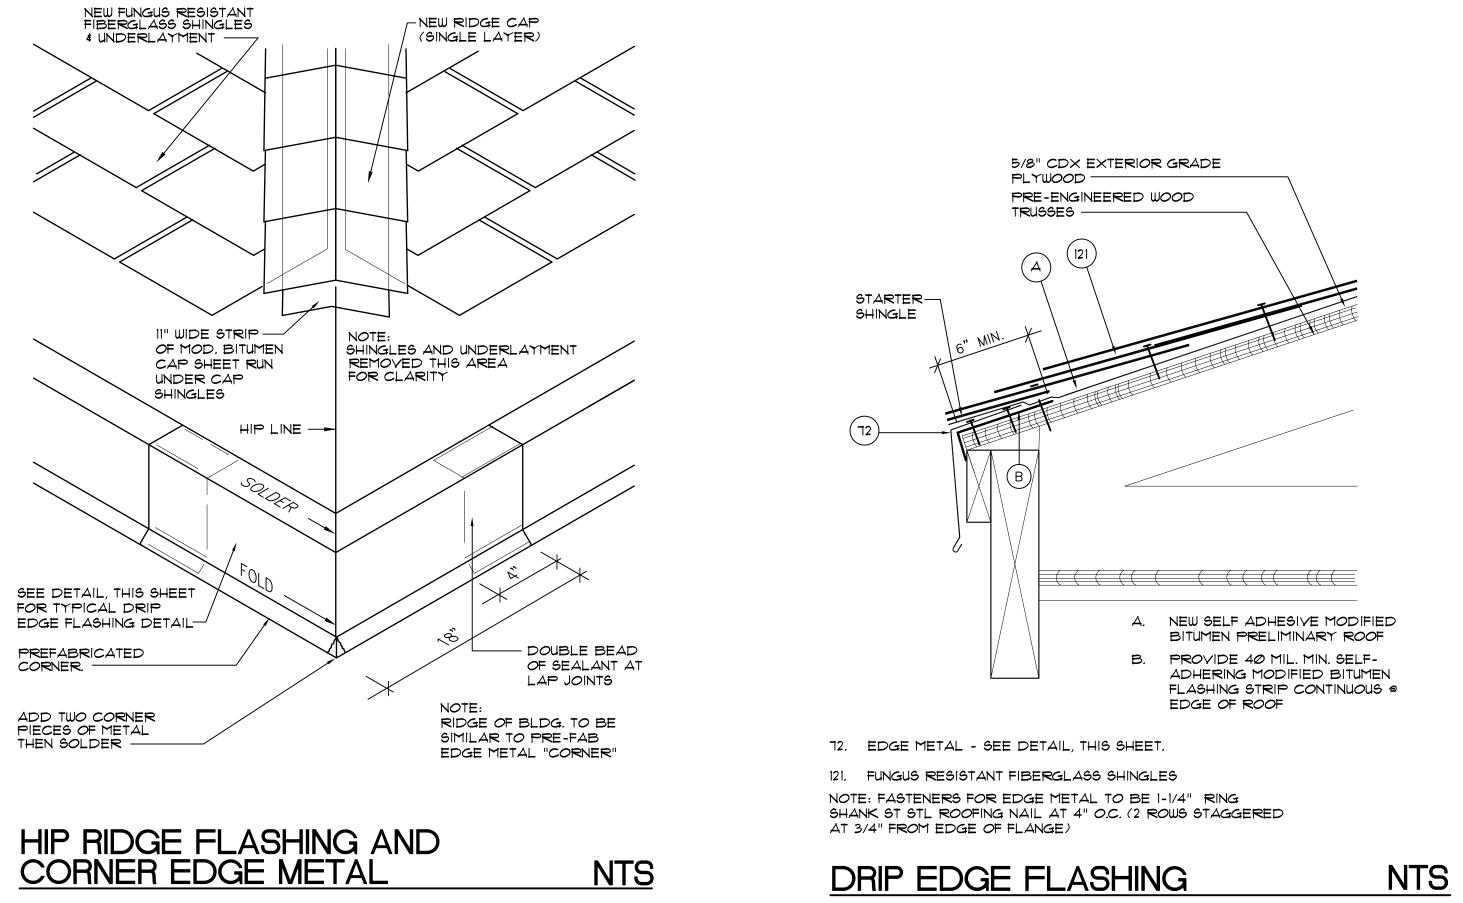

| SYMBOL LEGEND                                                                                                                                                                                                                                                                                                                                                                                                                                                                                                                                                                                                                                                                                                                                                                                                                                                                                                                                                   |
|-----------------------------------------------------------------------------------------------------------------------------------------------------------------------------------------------------------------------------------------------------------------------------------------------------------------------------------------------------------------------------------------------------------------------------------------------------------------------------------------------------------------------------------------------------------------------------------------------------------------------------------------------------------------------------------------------------------------------------------------------------------------------------------------------------------------------------------------------------------------------------------------------------------------------------------------------------------------|
| FIBERGLASS FOUR TAB ASPHALT<br>SHINGLES                                                                                                                                                                                                                                                                                                                                                                                                                                                                                                                                                                                                                                                                                                                                                                                                                                                                                                                         |
| GOOSENECK VENT                                                                                                                                                                                                                                                                                                                                                                                                                                                                                                                                                                                                                                                                                                                                                                                                                                                                                                                                                  |
| ATTIC OFF-RIDGE VENT<br>(SEE DETAILS ON SOFFIT A-4.1                                                                                                                                                                                                                                                                                                                                                                                                                                                                                                                                                                                                                                                                                                                                                                                                                                                                                                            |
| O VTR VENT THROUGH ROOF                                                                                                                                                                                                                                                                                                                                                                                                                                                                                                                                                                                                                                                                                                                                                                                                                                                                                                                                         |
| ROOF SYSTEM                                                                                                                                                                                                                                                                                                                                                                                                                                                                                                                                                                                                                                                                                                                                                                                                                                                                                                                                                     |
| 1 FIBERGLASS REINFORCED FOUR TAB<br>ASPHALT SHINGLE ROOFING SYSTEM                                                                                                                                                                                                                                                                                                                                                                                                                                                                                                                                                                                                                                                                                                                                                                                                                                                                                              |
| DECK TYPE: EXISTING WOOD PLANK OR<br>PLYWOOD SHEATHING (SEE<br>NOTE 4)                                                                                                                                                                                                                                                                                                                                                                                                                                                                                                                                                                                                                                                                                                                                                                                                                                                                                          |
| <u>UNDERLAYMENT:</u> PRO ARMOR SYNTHETIC ROOF<br>UNDERLAYMENT<br>NOA, * 14-1215,05                                                                                                                                                                                                                                                                                                                                                                                                                                                                                                                                                                                                                                                                                                                                                                                                                                                                              |
| SHINGLE:<br>TRUEDEFINITION DURATION AS<br>MANUFACTURED BY OWENS<br>CORNING ROOFING & ASPHALT<br>LIC., NOA. * 16-0425.01<br>COLOR: QUARRY GRAY                                                                                                                                                                                                                                                                                                                                                                                                                                                                                                                                                                                                                                                                                                                                                                                                                   |
| ASPHALT SHINGLE<br>SYSTEM WARRANTY:<br>PROVIDE OWENS CORNING 20 YEARS PLATINUM<br>PROTECTION ROOFING SYSTEM LIMITED WARRANTY.<br>APPLICATOR'S WARRANTY: APPLICATOR SHALL<br>PROVIDE A 2 YEARS (NO DOLLAR LIMIT) WARRANTY.<br>SEE APPLICATOR'S WARRANTY NOTE FOR ADDITIONAL<br>INFORMATION.                                                                                                                                                                                                                                                                                                                                                                                                                                                                                                                                                                                                                                                                      |
| ROOFING NOTES                                                                                                                                                                                                                                                                                                                                                                                                                                                                                                                                                                                                                                                                                                                                                                                                                                                                                                                                                   |
| <ol> <li>CONTRACTOR SHALL OBTAIN A HIGH VELOCITY<br/>ROOFING PERMIT FROM THE GOVERNING AGENCY.</li> <li>ROOFING SYSTEM SHALL HAVE CURRENT<br/>MIAMI-DADE COUNTY PRODUCT APPROVAL,<br/>NOTICE OF ACCEPTANCE.</li> <li>ALL WORK SHALL BE IN ACCORDANCE WITH NRCA<br/>STEEP ROOFING MANUAL AND MANUFACTURER'S<br/>INSTALLATION REQUIREMENTS.</li> <li>CONTRACTOR SHALL RE-NAIL WOOD DECK IN<br/>ACCORDANCE WITH THE CURRENT PROVISIONS OF<br/>CHAPTER 15 (HIGH VELOCITY HURRICANE ZONES)<br/>OF THE FLORIDA BUILDING CODE.</li> <li>ROOFING SYSTEMS NOTED WITHIN ARE FOR BASIS<br/>AND DESIGN AND ARE SPECIFIED TO ESTABLISH<br/>PROJECT STANDARDS.</li> <li>ROOFER MUST BE AN OWENS CORNING ROOFING<br/>PLATINUM PREFERRED CONTRACTOR.</li> <li>MANUFACTURER SHALL INSPECT ROOFING<br/>INSTALLATION AS REQUIRED TO SATISFY<br/>WARRANTY TERMS.</li> </ol>                                                                                                         |
| SHOP DRAWING SUBMITTAL                                                                                                                                                                                                                                                                                                                                                                                                                                                                                                                                                                                                                                                                                                                                                                                                                                                                                                                                          |
| SUBMIT SHOP DRAWINGS FOR ARCHITECT'S APPROVAL<br>PRIOR TO ORDERING ROOFING SYSTEMS.<br>SHOP DRAWINGS SHALL INCLUDE AT A MINIMUM THE<br>FOLLOWING:<br>A. PRODUCT DATA: PROVIDE MANUFACTURER'S<br>INFORMATION ON MEMBRANE MATERIALS, BASE<br>FLASHING, MATERIAL AND INSULATION INCLUDING<br>DETAILS.                                                                                                                                                                                                                                                                                                                                                                                                                                                                                                                                                                                                                                                              |
| B. CALCULATIONS: MANUFACTURER SHALL PROVIDE<br>WIND-UP LIFT DESIGN CRITERIA PER THE FLORIDA<br>BUILDING CODE AND ASCE-1-98. INFORMATION<br>SHALL BE PREPARED AND CERTIFIED BY A<br>FLORIDA LICENSED PROFESSIONAL ENGINEER.                                                                                                                                                                                                                                                                                                                                                                                                                                                                                                                                                                                                                                                                                                                                      |
| C. MANUFACTURER'S CERTIFICATE: CERTIFY THAT<br>PRODUCTS MEET OR EXCEED SPECIFIED                                                                                                                                                                                                                                                                                                                                                                                                                                                                                                                                                                                                                                                                                                                                                                                                                                                                                |
| REQUIREMENTS<br>D. SUPPLY FLORIDA PRODUCT APPROVAL OR MIAMI<br>DADE PRODUCT APPROVAL NOTICE OF<br>ACCEPTANCE (N.O.A.) APPROVAL FOR SELECTED                                                                                                                                                                                                                                                                                                                                                                                                                                                                                                                                                                                                                                                                                                                                                                                                                     |
| SYSTEM.<br>E. MATERIAL SAFETY DATA SHEETS: PROVIDE MSDS<br>FOR ALL ROOFING PRODUCTS SUBMITTED.                                                                                                                                                                                                                                                                                                                                                                                                                                                                                                                                                                                                                                                                                                                                                                                                                                                                  |
| APPLICATOR'S WARRANTY                                                                                                                                                                                                                                                                                                                                                                                                                                                                                                                                                                                                                                                                                                                                                                                                                                                                                                                                           |
| THE ROOFING CONTRACTOR SHALL FURNISH WRITTEN<br>WARRANTIES FOR A PERIOD OF TWO (2) YEARS<br>FROM THE DATE OF PROJECT SUBSTANTIAL<br>COMPLETION. THE ROOFER SHALL CERTIFY IN<br>WRITING THAT SYSTEM HAS BEEN INSTALLED PER<br>MANUFACTURER'S INSTALLATION INSTRUCTION/ N.O.A.<br>AND WHEREAS ROOFING CONTRACTOR HAS<br>CONTRACTED (EITHER DIRECTLY WITH OWNER OR<br>INDIRECTLY AS A SUBCONTRACTOR) TO WARRANT<br>SAID WORK AGAINST LEAKS, FAULTY OR DEFECTIVE<br>MATERIALS, ROOFING COMPONENTS DEEMED FAULTY<br>OR IN DISREPAIR, AND WORKMANSHIP FOR THE<br>DESIGNATED WARRANTY PERIOD. DURING THE<br>WARRANTY PERIOD THE CONTRACTOR WILL AT HIS/<br>HER OWN EXPENSE, MAKE OR CAUSE TO BE MADE<br>SUCH REPAIRS TO OR REPLACEMENTS OF SAID<br>WORK AS ARE NECESSARY TO CORRECT FAULTY<br>AND DEFECTIVE WORK, AND AS ARE NECESSARY TO<br>MAINTAIN SAID WORK IN WATERTIGHT CONDITION.<br>ROOFING CONTRACTOR SHALL BE AN APPROVED<br>SYSTEM MANUFACTURER APPLICATOR. |