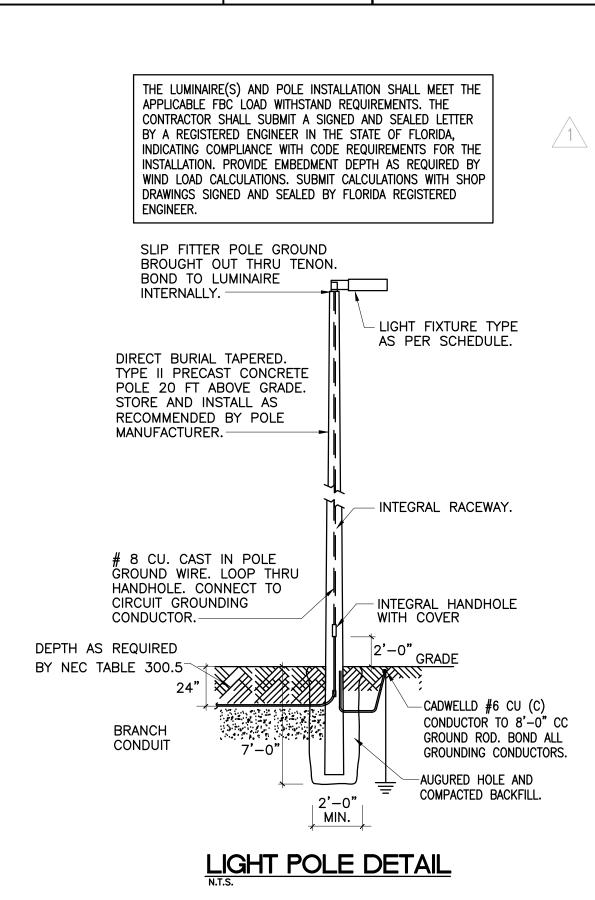

ERGY STAR  |
| D    | VANITY FIXTURE         | LITHONIA     | MWVB2 BZ DCNE1001   |       |         | 3000  | 120   | SURFACE  | ENERGY STAR  |
| Е    | EXTERIOR ENTRY FIXTURE | WAVE         | 217-WT              | 1     | 13W PL  | 2700  | 120   | SURFACE  | WET LOCATION |
| F    | EXTERIOR SPOT LIGHTS   | LITHONIA     | OFTR 200Q 120 LP    | 2     | 100WQTZ | 2700  | 120   | SURFACE  | WET LOCATION |
|      |                        |              |                     |       |         |       |       |          |              |
|      |                        |              |                     |       |         |       |       |          |              |
|      |                        |              |                     |       |         |       |       |          |              |





# GENERAL ELECTRICAL NOTES

### END-TO-END LIGHTING FIXTURES SHALL BE CONTINUOUSLY BONDED. GROUNDING CONTACTS OF RECEPTACLES SHALL BE CONNECTED TO A SOLIDLY GROUNDED CONDUIT SYSTEM OR TO A SYSTEM GROUNDING CONDUCTOR (NOT THE SYSTEM NEUTRAL) BY A STRANDED COPPER WIRE NOT SMALLER THAN #12 AWG OR SHALL BE GROUNDED IN SOME OTHER APPROVED MANNER; THE RESISTANCE BETWEEN THE CONTACTS AND SERVICE GROUND SHALL NOT EXCEED 3 OHMS. ALL CIRCUITS SHALL HAVE AN EQUIPMENT GROUNDING CONDUCTOR.

K. SAFETY SWITCHES/CIRCUIT BREAKER DISCONNECTS. SHALL BE HEAVY DUTY TYPE KD, FUSIBLE, OR NON-FUSIBLE, WITH POLES, AMPERE, VOLTAGE AND HORSEPOWER RATINGS INDICATED AND SHALL HAVE SOLID NEUTRALS. LUGS SHALL BE U.L. LISTED FOR COPPER-ALUMINUM.

ENCLOSURES FOR SAFETY SWITCHES SHALL BE NEMA-1, GENERAL PURPOSE, EXCEPT