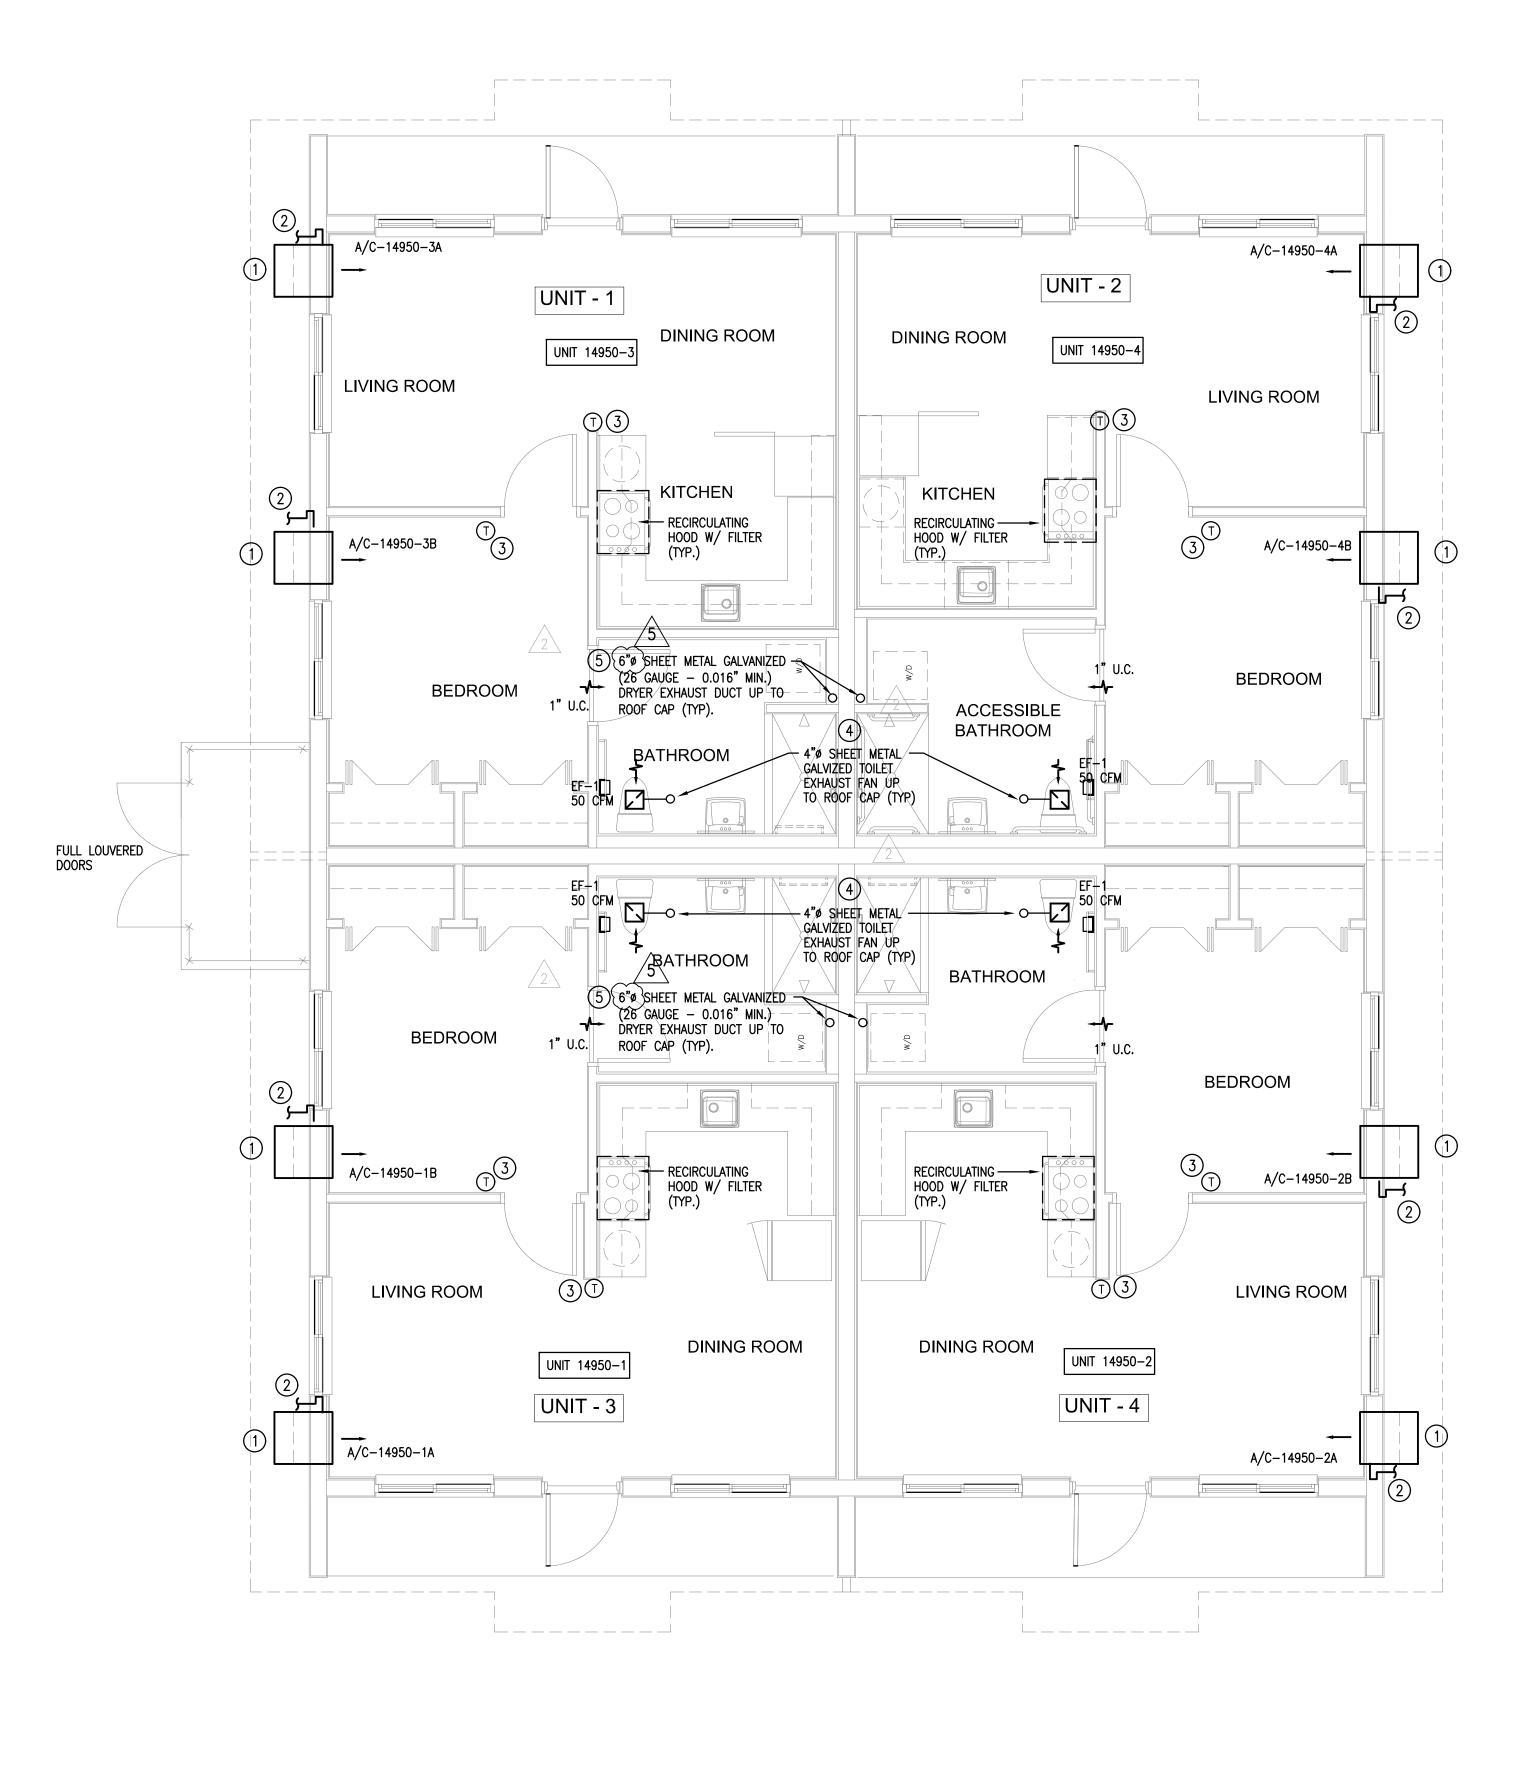

OPERATION SWITCH.

UNITS 1, 3, AND 4 SHALL COMPLY WITH FHA GUIDELINES, SEE SHEET A-2.0 FOR LIST OF REQUIRED ITEMS THAT ARE PART OF THIS CONTRACT

SOLVENT WELDING WITH APPROVED MATERIAL. 4. JOINTS AND SEAMS OF MEMBRANE LINEAR SHALL BE