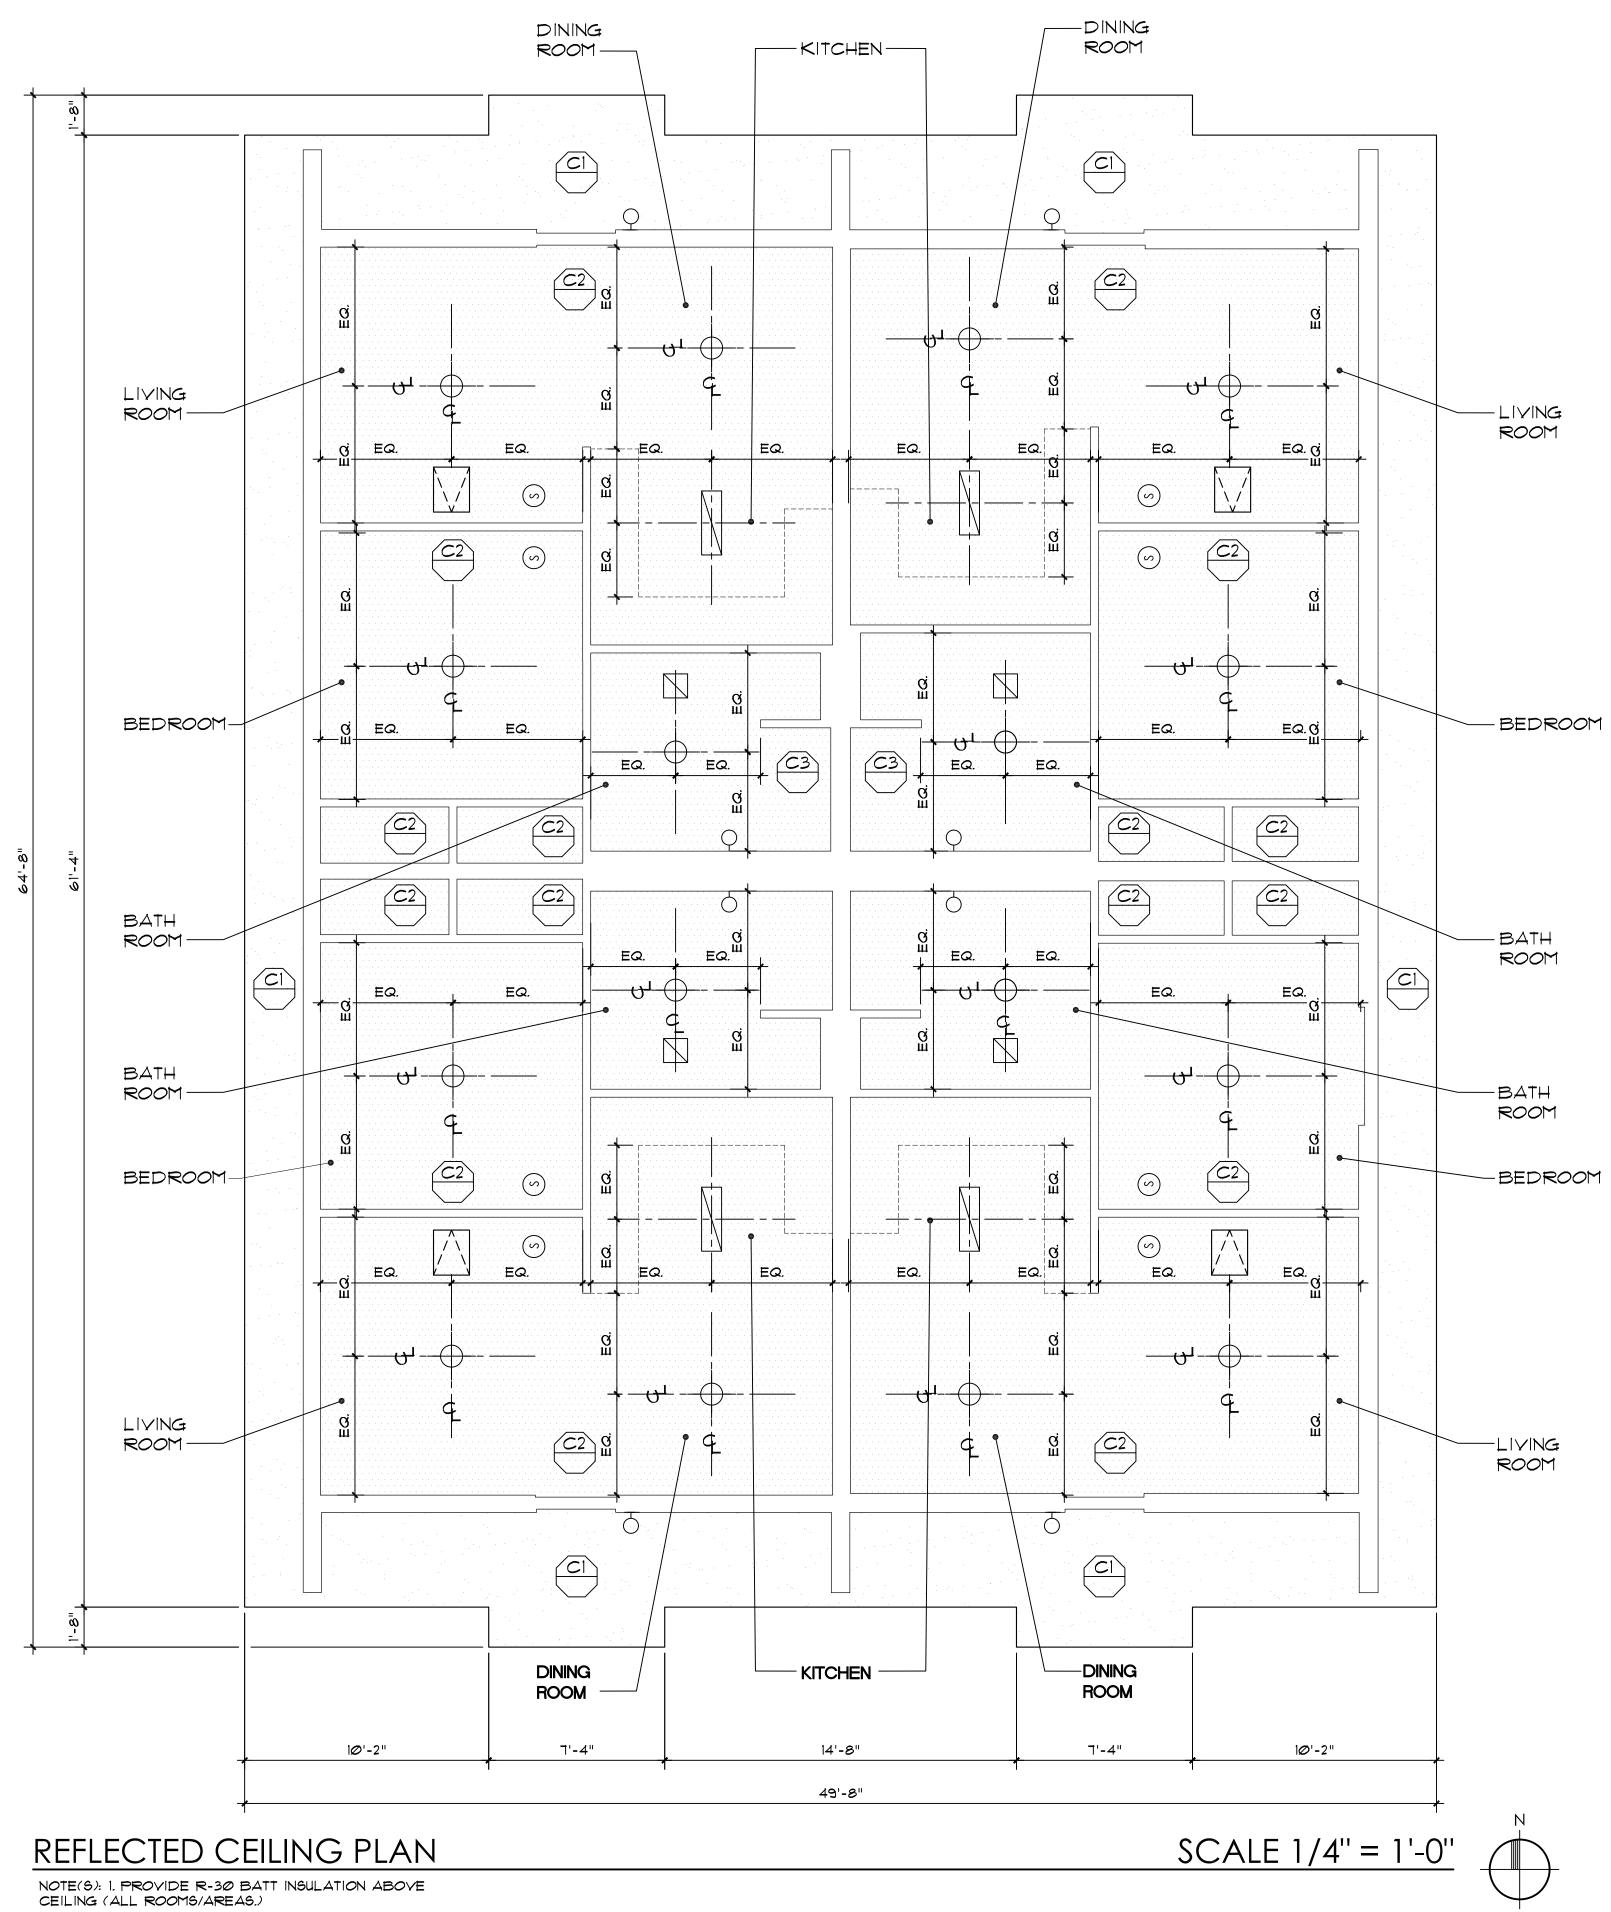

# CEILING LEGEND

STUCCO (PRIME & PAINT) OVER GALVANIZED METAL LATH ON 15-LB ROOFING FELT OVER 1/2" CDX PLYWOOD SHEATHING OVER EXISTING WOOD TRUSSES

5/8" GYPSUM WALL BOARD (PRIME & PAINT) OVER 7/8" METAL FURRING CHANNELS AT 1'-4" O.C. MECHANICALLY FASTENED TO UNDERSIDE OF TRUSSES.

5/8" MOISTURE RESISTANT GYPSUM BOARD (PRIME & PAINT) OVER 7/8" METAL FURRING CHANNELS AT 1'-4" O.C. MECHANICALLY FASTENED TO UNDERSIDE OF TRUSSES.

# ATTIC ACCESS SPECIFICATION

MANUFACTURED: BATTIC DOOR ENERGY CONSERVATION PRODUCTS OR APPROVED EQUIVALENT. MODEL:DELUXE E-2 HATCH ATTIC ACCESS SCUTTLE DOOR R-42 SIZE: 22"×30" ( FITS INTO 22 1/2" × 30 1/2" ROUGH OPENING NOTE: ATTIC ACCESS DOOR SHALL BE PROVIDED WITH 4-POINT LOCKING: LATCH \$ HANDLES