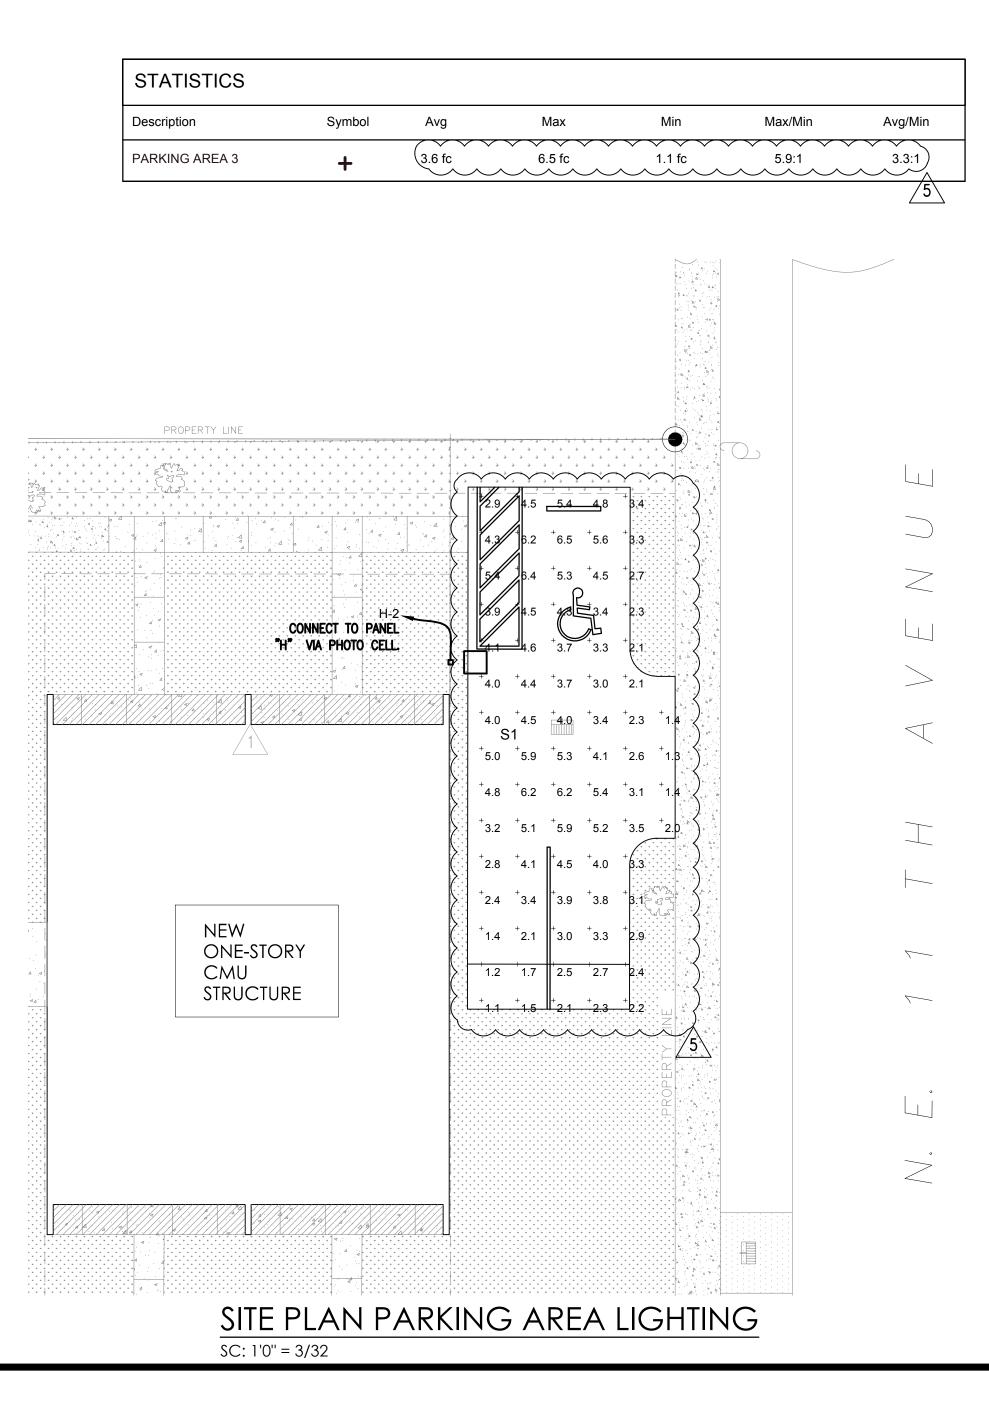

-----------------------------------------------------------------------------------------------------------------|-------------------------------------------------------------------|--------|------|-------|
| Symbol | Label  | Catalog Number                                             | Description                                                                                                              | Lamp                                                              | Lumens | LLF  | Watts |
| •      | S1     | LITHONIA<br>LIGHTING KAD<br>250M SR3 POLE<br>MTD. 20' A.G. | Area Luminaire, 250W<br>MH, High Performance<br>SR3 Reflector, Full Cutoff<br>MEETS THE 'NIGHTTIME<br>FRIENDLY' CRITERIA | ONE 250-WATT CLEAR<br>BT-28 METAL HALIDE,<br>HORIZONTAL POSITION. | 22500  | 0.75 | 288   |



### I. GENERAL REQUIREMENTS

**A. DRAWINGS.** THE DRAWINGS ARE TO BE CONSIDERED DIAGRAMMATIC, NOT NECESSARILY SHOWING IN DETAIL OR TO SCALE ALL OF THE MINOR ITEMS. UNLESS SPECIFIC DIMENSIONS ARE SHOWN, THE STRUCTURAL, ARCHITECTURAL, AND SITE CONDITIONS SHALL GOVERN THE EXACT LOCATIONS. CONTRACTOR SHALL FOLLOW DRAWINGS IN LAYING OUT WORK, CHECK DRAWINGS F ALL TRADES TO VERIFY SPACES IN WHICH WORK WILL BE INSTALLED. WHERE HEADROOM OF ALL INVITED STOLEN IN WHICH WORK WILL BE INSTALLED. WHERE HEADROOM OR SPACE CONDITIONS APPEAR INADEQUATE, CONTRACTOR SHALL, WITHOUT EXTRA CHARGE, MAKE FIELD MODIFICATION IN LAYOUT AS NEEDED TO PREVENT CONFLICT WITH WORK OF VARIOUS TRADES OR FOR PROPER EXECUTION OF THE WORK. SITE CONDITIONS SHALL GOVERN THE EXACT LOCATION OF ALL ELECTRICAL EQUIPMENT, DEVICES, W