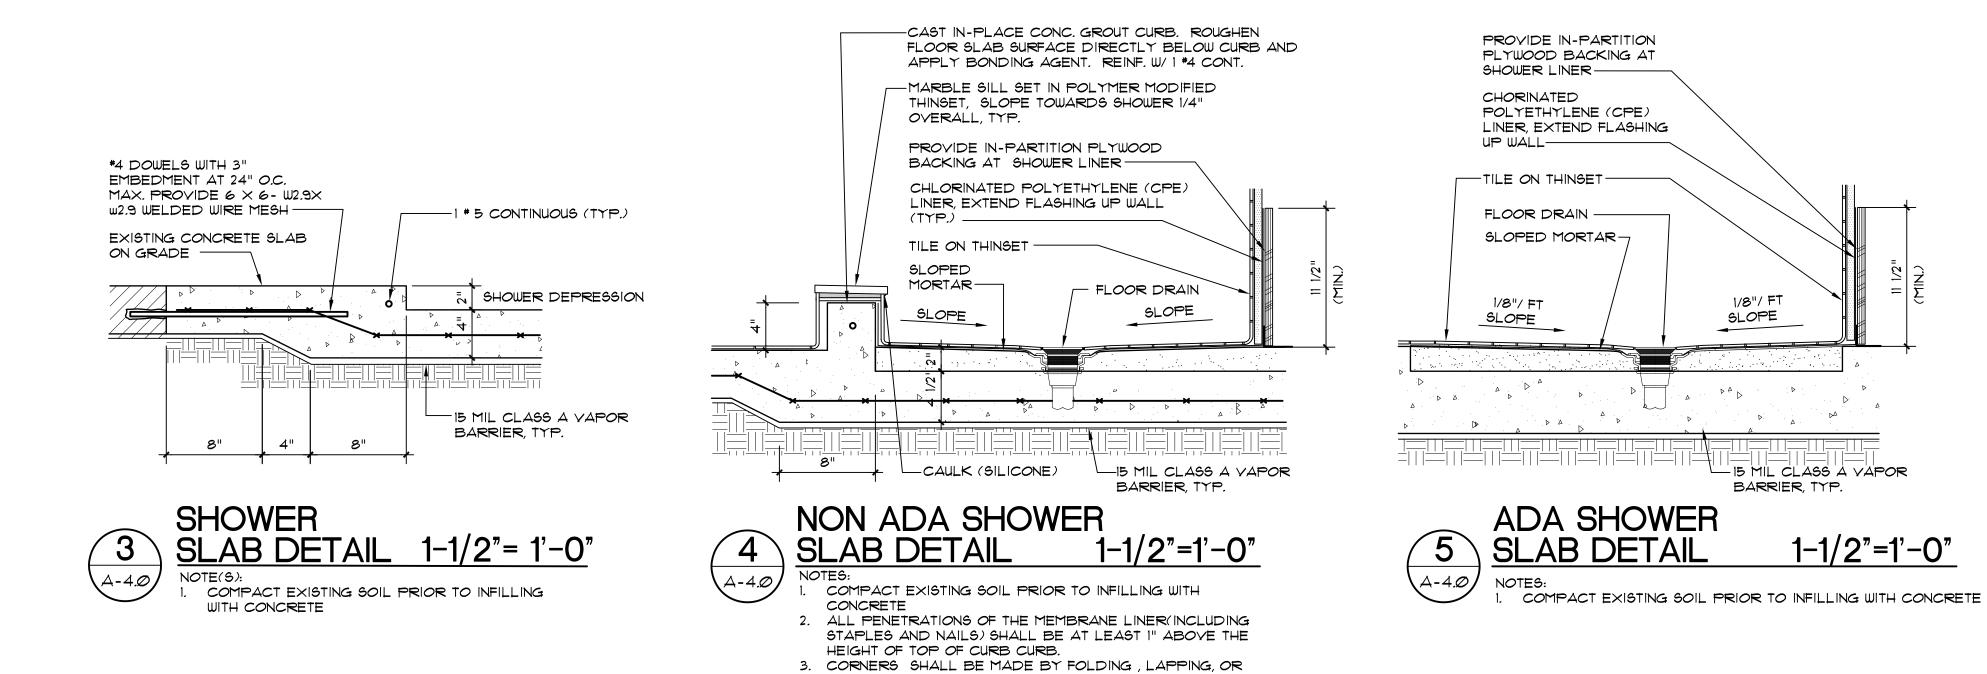

OPERATION SWITCH.

UNITS 1, 3, AND 4 SHALL COMPLY WITH FHA GUIDELINES, SEE SHEET A-2.0 FOR LIST OF REQUIRED ITEMS THAT ARE PART OF THIS CONTRACT

SOLVENT WELDING WITH APPROVED MATERIAL. 4. JOINTS AND SEAMS OF MEMBRANE LINEAR SHALL BE

MANUFACTURER.

FOR FURTHER INFORMATION.

MADE USING MATERIALS APPROVED BY THE MEMBRANE

5. CONCRETE SHALL BE 3,000 PSI, REFERENCE INFILL NOTES

| TC                                                                                                                                  | TOILET ROOM ACCESSORY LEGEND                                                                                                                                                                                    |                                   |                                                                                                             |  |
|-------------------------------------------------------------------------------------------------------------------------------------|-----------------------------------------------------------------------------------------------------------------------------------------------------------------------------------------------------------------|-----------------------------------|-------------------------------------------------------------------------------------------------------------|--|
| ITEM NO.                                                                                                                            | DESCRIPTION                                                                                                                                                                                                     | MODEL                             | REMARK                                                                                                      |  |
| $\langle 1 \rangle$                                                                                                                 | ACCESSIBLE WATER CLOSET                                                                                                                                                                                         | ACCESSIBLE W.C.                   | REFER TO PLUMBING DRAWINGS                                                                                  |  |
| (02)                                                                                                                                | WALL HUNG ACCESSIBLE LAVATORY                                                                                                                                                                                   | ACCESSIBLE LAVATORY               | REFER TO PLUMBING: DRAWINGS                                                                                 |  |
| (03)                                                                                                                                | 36" GRAB BAR<br>(1-1/4" O.D. STAINLESS STEEL BAR)                                                                                                                                                               | BOBRICK<br>MODEL "B-5806.99 × 36' | PROVIDE WITH IN-WALL SUPPORT<br>METAL REINFORCEMENT PLATE SHALL BE<br>18 GAGE X 6" X SPAN OF GRAB BAR, MIN. |  |
| (04)                                                                                                                                | 42" GRAB BAR<br>(1-1/4" O.D. STAINLESS STEEL BAR)                                                                                                                                                               | BOBRICK<br>MODEL "B-5806.99 × 42" | PROVIDE WITH IN-WALL SUPPORT<br>METAL REINFORCEMENT PLATE SHALL BE<br>18 GAGE X 6" X SPAN OF GRAB BAR, MIN. |  |
| (05)                                                                                                                                | 24" GRAB BAR<br>(1-1/4" O.D. STAINLESS STEEL BAR)                                                                                                                                                               | BOBRICK<br>MODEL "B-5806.99 × 24" | PROVIDE WITH IN-WALL SUPPORT<br>METAL REINFORCEMENT PLATE SHALL BE<br>18 GAGE X 6" X SPAN OF GRAB BAR, MIN, |  |
| (06)                                                                                                                                | CERAMIC SOAP DISH                                                                                                                                                                                               | DALTILE<br>BA125                  |                                                                                                             |  |
| (07)                                                                                                                                | RECESSED STAINLESS STEEL<br>MEDICINE CABINET W/ MIRROR                                                                                                                                                          | BOBRICK<br>MODEL "B-165-1836"     | CENTER ABOVE LAVATORY<br>BOTTOM OF REFLECTED SURFACE SHALL BE<br>MOUNTED AT 40" AFF. MAX.                   |  |
| (08)                                                                                                                                | CERAMIC TOILET PAPER HOLDER                                                                                                                                                                                     | DALTILE<br>BATTT                  |                                                                                                             |  |
| (09)                                                                                                                                | 18" CERAMIC TOWEL BAR                                                                                                                                                                                           | DALTILE<br>BA130                  | CLIP ON MOUNT                                                                                               |  |
| $\langle 10 \rangle$                                                                                                                | SHOWER SYSTEM KIT                                                                                                                                                                                               | AMERICAN STANDARD                 | REFER TO PLUMBING DRAWINGS                                                                                  |  |
| $\langle 11 \rangle$                                                                                                                | SHOWER CURTAIN ROD WITH<br>CONCEALED MOUNTING                                                                                                                                                                   | BOBRICK<br>MODEL "B-201           | SHOWER CURTAIN ROD WITH<br>CONCEALED MOUNTING                                                               |  |
| (12)                                                                                                                                | VINYL SHOWER CURTAIN                                                                                                                                                                                            | BOBRICK<br>MODEL "204-2"          |                                                                                                             |  |
| (13)                                                                                                                                | SHOWER CURTAIN HOOKS                                                                                                                                                                                            | BOBRICK<br>MODEL "204-1"          |                                                                                                             |  |
| $\langle 14 \rangle$                                                                                                                | COLLAPSIBLE WATER DAM                                                                                                                                                                                           | CWR-42                            | BARRIER FREE WATER DAM<br>COLOR "WHITE"                                                                     |  |
| $\langle 15 \rangle$                                                                                                                | 48" GRAB BAR<br>(1-1/4" O.D. STAINLESS STEEL BAR)                                                                                                                                                               | BOBRICK<br>MODEL "B-5806.99 × 48" | PROVIDE WITH IN-WALL SUPPORT<br>METAL REINFORCEMENT PLATE SHALL BE<br>18 GAGE X 6" X SPAN OF GRAB BAR, MIN. |  |
| $\langle 16 \rangle$                                                                                                                | WATER CLOGET SEAT                                                                                                                                                                                               | BOBRICK                           |                                                                                                             |  |
|                                                                                                                                     |                                                                                                                                                                                                                 |                                   |                                                                                                             |  |
|                                                                                                                                     |                                                                                                                                                                                                                 |                                   |                                                                                                             |  |
| NOTE(S                                                                                                                              | NOTE(S) 1. ALL TOILET ROOM ACCESSORIES SHALL BE AS SPECIFIED OR APPROVED EQUIVALENT<br>2. ALL EXPOSED PIPES IN KNEE SPACE SHALL BE INSULATED.                                                                   |                                   |                                                                                                             |  |
|                                                                                                                                     | 2. ALL EXPOSED FIFES IN NEE SPACE SHALL BE INSULATED.<br>3. STEEL STUDS SUPPORTING WALL HUNG PLUMBING FIXTURES SHALL BE DOUBLED AND<br>OR SHALL BE A MINIMUM OF 20 GA., STUDS SHALL BE RIGIDLY CONNECTED AT TOP |                                   |                                                                                                             |  |
|                                                                                                                                     | AND BOTTOM. BACKER PLATES SHALL BE PROVIDED AS A SUPPORT/FASTENER<br>SURFACE FOR ALL WALL HUNG ITEMS AND SHALL BE GALVANIZED STEEL, 18 GA. (MIN.)                                                               |                                   |                                                                                                             |  |
|                                                                                                                                     | AND SHALL BE SECURELY FASTENED TO NOT LESS THAN TWO (2) STUDS, WALLS SHALL<br>BE REINFORCED AROUND ALL TOILETS AND SHOWERS FOR FUTURE INSTALLATION OF<br>GRAB BARS IN UNITS 1, 3 AND 4 TO MEET FHA CRITERIA.    |                                   |                                                                                                             |  |
|                                                                                                                                     | 4. GARMENT HOOKS AT TOILET STALL DOORS SHALL BE WITH BUMPER                                                                                                                                                     |                                   |                                                                                                             |  |
| 5. PROVIDE ALUMINUM HEAT SINC AT BOTTOM OF THE PANELS AND DOORS<br>6. SUBMIT SHOP DRAWINGS FOR ARCHITECT'S REVIEW PRIOR TO ORDERING |                                                                                                                                                                                                                 |                                   |                                                                                                             |  |
|                                                                                                                                     | TOILET ACCESSORIES.<br>1. AT ALL SHOWER COMPARTMENTS, CEMENTITIOUS MORTAR BOARD AND 4"<br>(1) (1) (1) (2) (2) (2) (2) (2) (2) (2) (2) (2) (2                                                                    |                                   |                                                                                                             |  |
|                                                                                                                                     | (X) 4" CERAMIC TILE SHALL BE INSTALLED FROM FIN. FLOOR TO<br>UNDERSIDE OF CEILING.                                                                                                                              |                                   |                                                                                                             |  |