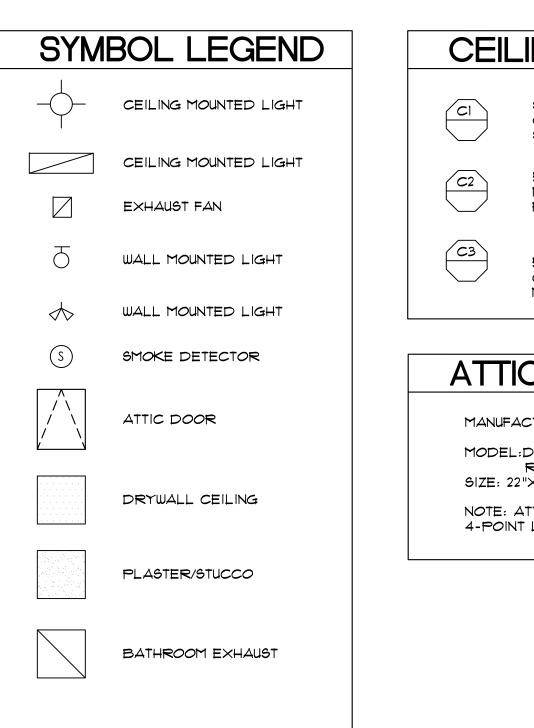

# CEILING LEGEND

STUCCO (PRIME & PAINT) OVER GALVANIZED METAL LATH ON 15-LB ROOFING FELT OVER 1/2" CDX PLYWOOD SHEATHING OVER EXISTING WOOD TRUSSES

5/8" GYPSUM WALL BOARD (PRIME & PAINT) OVER 7/8" METAL FURRING CHANNELS AT 1'-4" O.C. MECHANICALLY FASTENED TO UNDERSIDE OF TRUSSES.

5/8" MOISTURE RESISTANT GYPSUM BOARD (PRIME & PAINT) OVER 7/8" METAL FURRING CHANNELS AT 1'-4" O.C. MECHANICALLY FASTENED TO UNDERSIDE OF TRUSSES.

# ATTIC ACCESS SPECIFICATION

MANUFACTURED: BATTIC DOOR ENERGY CONSERVATION PRODUCTS OR APPROVED EQUIVALENT. MODEL:DELUXE E-2 HATCH ATTIC ACCESS SCUTTLE DOOR R-42 SIZE: 22"×30" ( FITS INTO 22 1/2" × 30 1/2" ROUGH OPENING NOTE: ATTIC ACCESS DOOR SHALL BE PROVIDED WITH 4-POINT LOCKING: LATCH \$ HANDLES