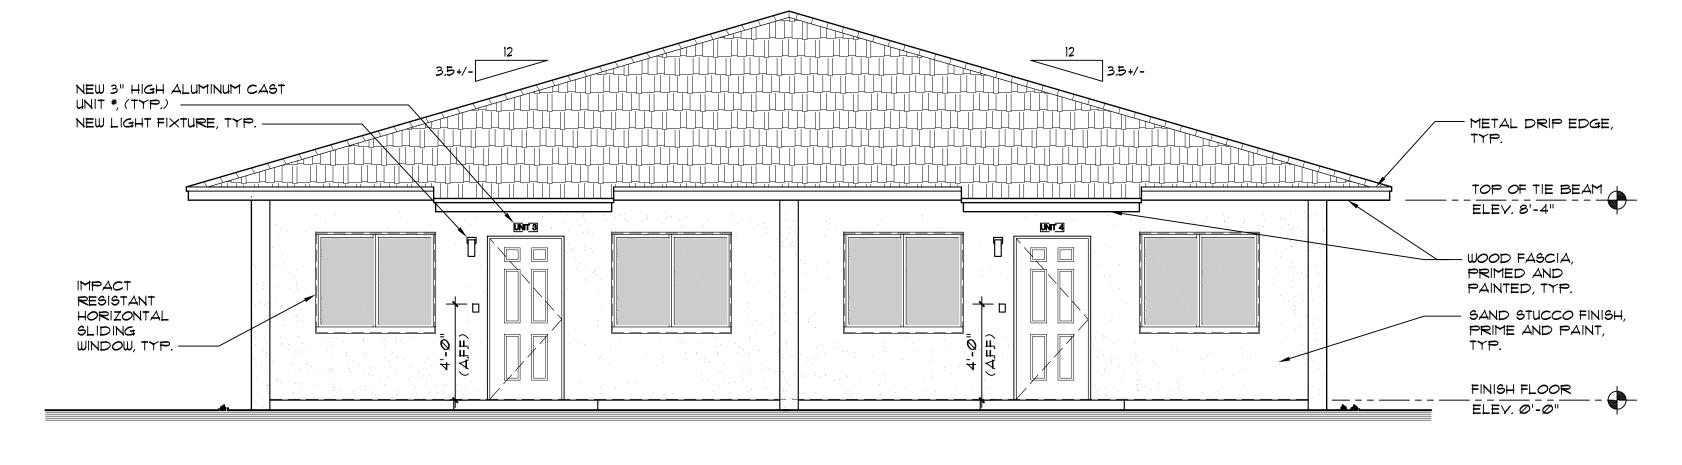

|
| REVISED:                                                                                                                                                                                                                                                                                                                                           |                                               |
| A-41                                                                                                                                                                                                                                                                                                                                               |                                               |



# SOUTH ELEVATION







# <u>1/4"= 1'-0"</u>

# 1/4"= 1'-0"

| TRUET:<br>TRUET:<br>TRUET:<br>TRUET:<br>TRUET:<br>TRUET:<br>TRUET:<br>TRUET:<br>TRUET:<br>TRUET:<br>TRUET:<br>TRUET:<br>TRUET:<br>TRUET:<br>TRUET:<br>TRUET:<br>TRUET:<br>TRUET:<br>TRUET:<br>TRUET:<br>TRUET:<br>TRUET:<br>TRUET:<br>TRUET:<br>TRUET:<br>TRUET:<br>TRUET:<br>TRUET:<br>TRUET:<br>TRUET:<br>TRUET:<br>TRUET:<br>TRUET:<br>TRUET:<br>TRUET:<br>TRUET:<br>TRUET:<br>TRUET:<br>TRUET:<br>TRUET:<br>TRUET:<br>TRUET:<br>TRUET:<br>TRUET:<br>TRUET:<br>TRUET:<br>TRUET:<br>TRUET:<br>TRUET:<br>TRUET:<br>TRUET:<br>TRUET:<br>TRUET:<br>TRUET:<br>TRUET:<br>TRUET:<br>TRUET:<br>TRUET:<br>TRUET:<br>TRUET:<br>TRUET:<br>TRUET:<br>TRUET:<br>TRUET:<br>TRUET:<br>TRUET:<br>TRUET:<br>TRUET:<br>TRUET:<br>TRUET:<br>TRUET:<br>TRUET:<br>TRUET:<br>TRUE