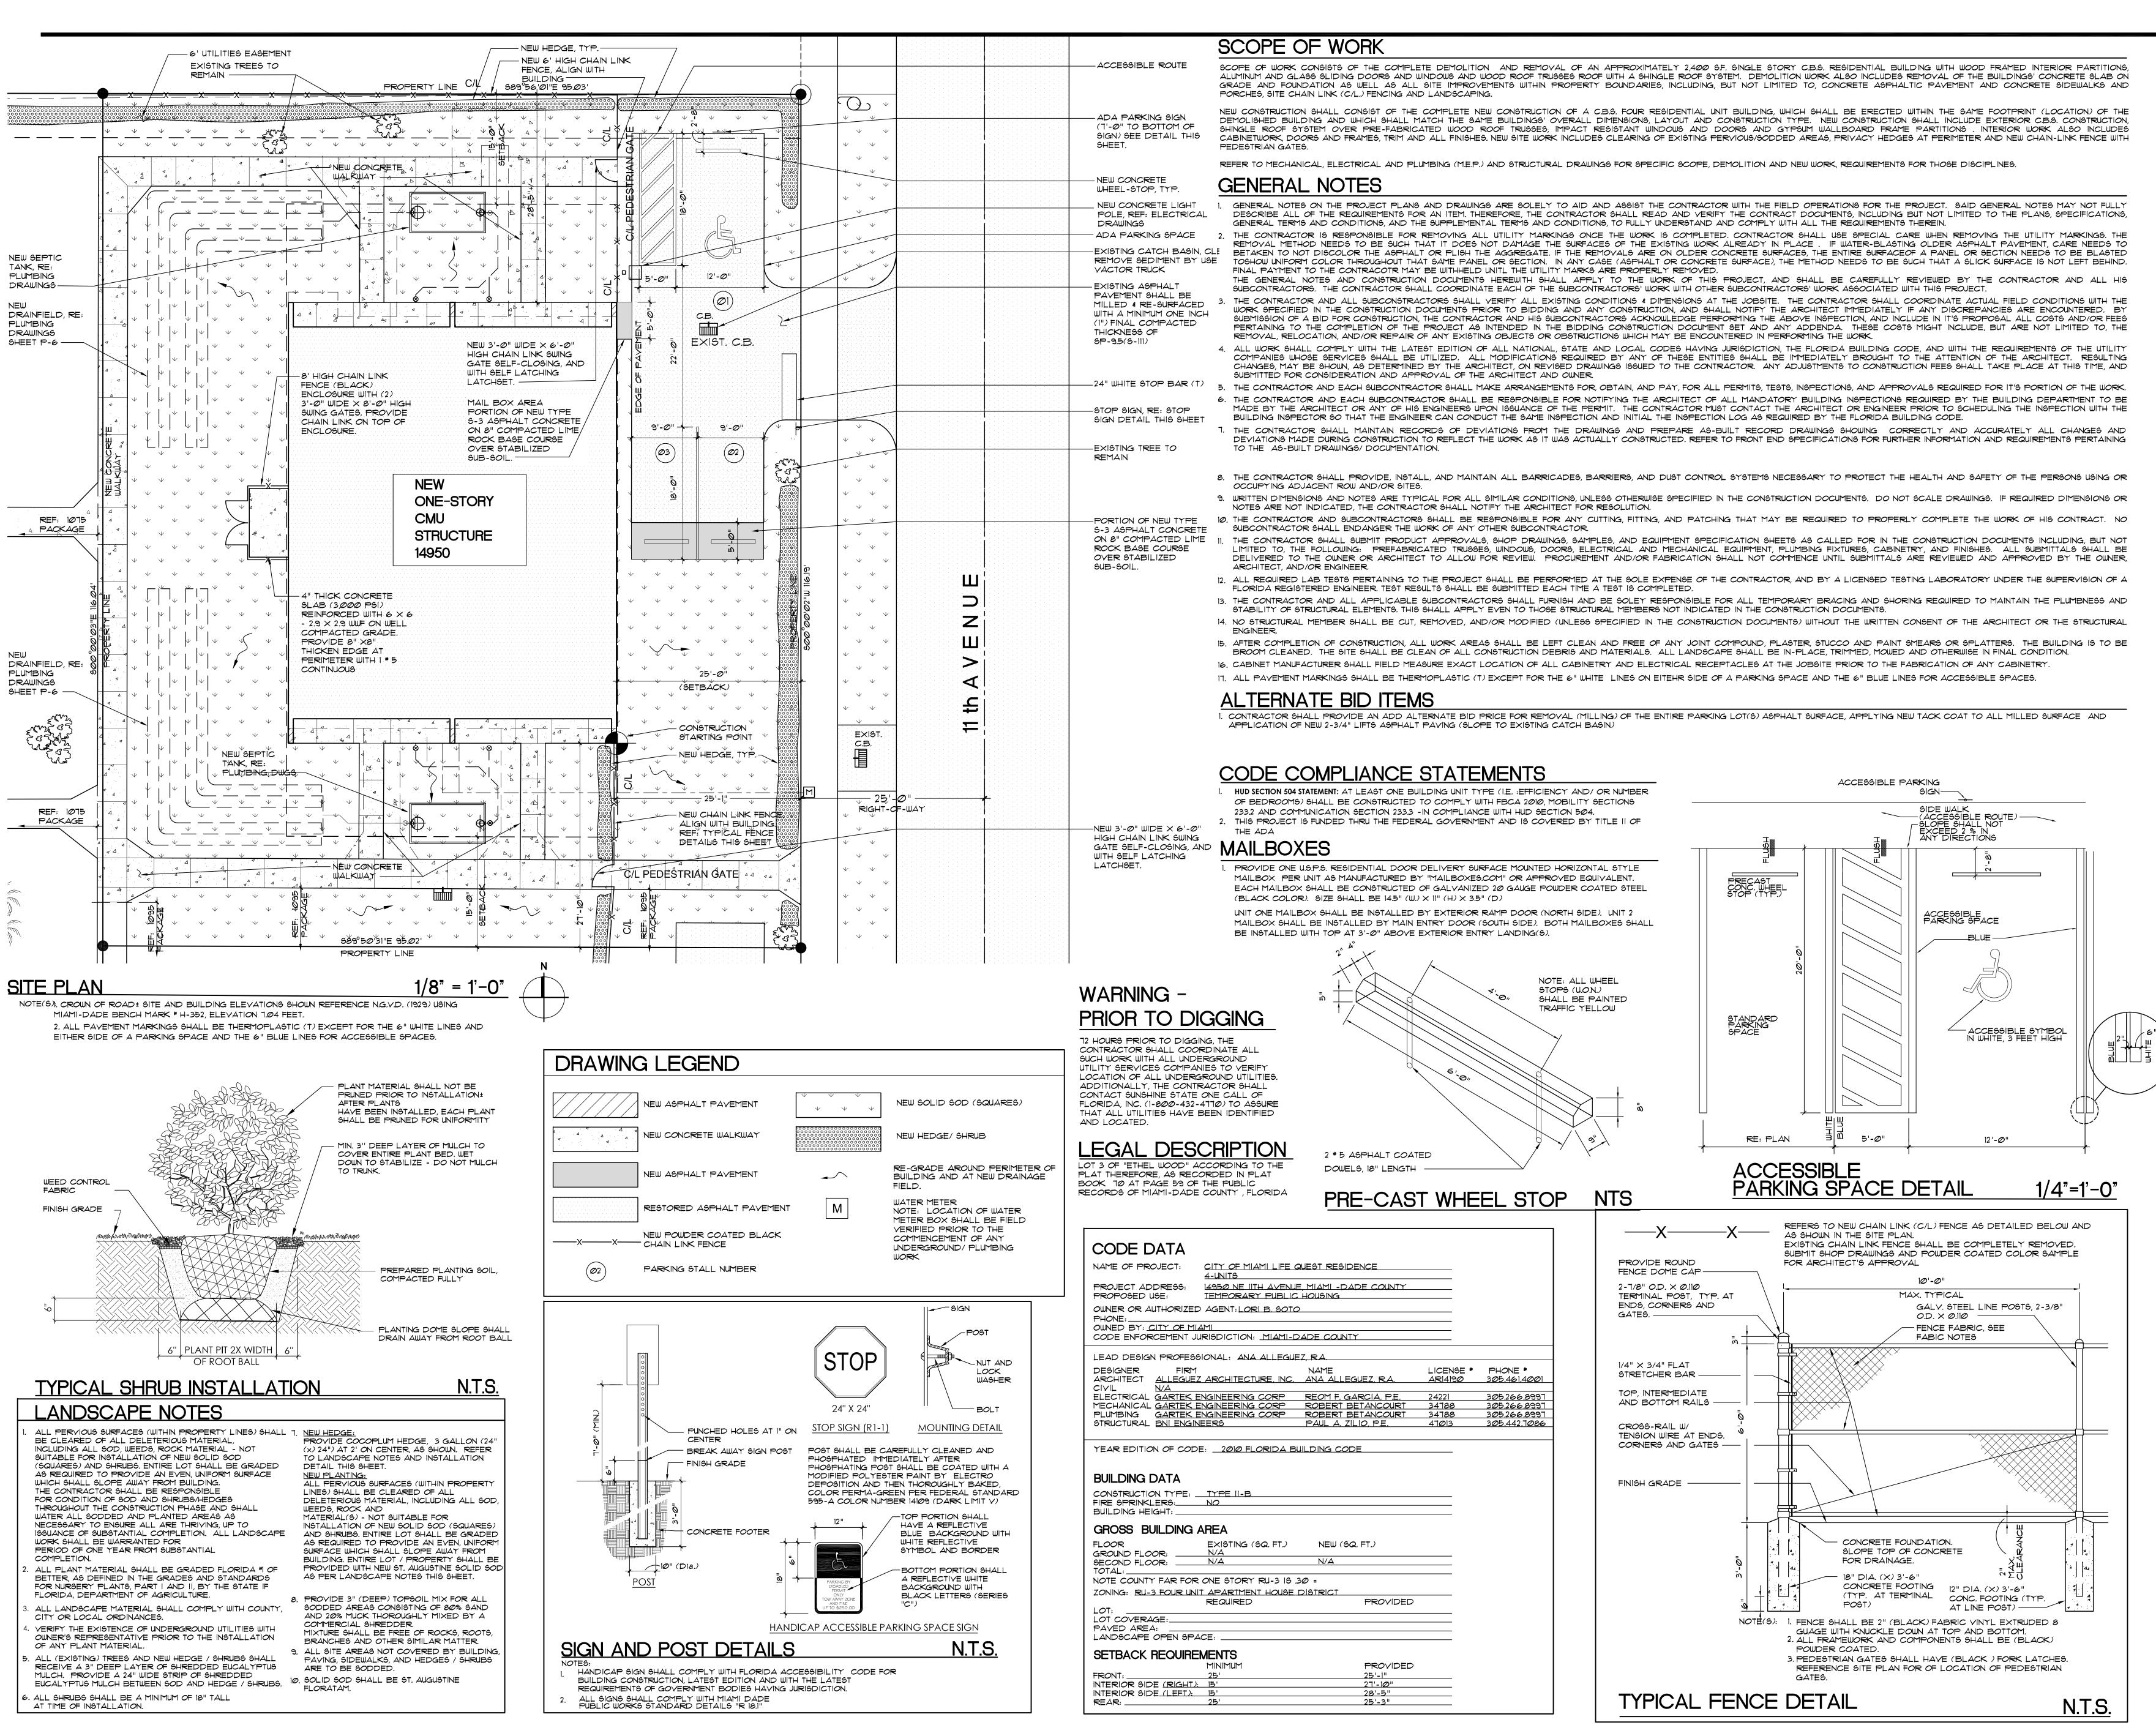

| SITE PLAN                                   |
|---------------------------------------------|
| SEAL<br>ALLEGUEZ, RA<br>LICENSE NO. AR14190 |
| DATE:<br>August 12, 2013                    |
| REVISED:                                    |
|                                             |
| CAD DRAWING NAME:<br>SHEET NO.              |
|                                             |

CITY OF MIAMI

LIFE QUEST

DEMOLITION

AND

REPLACEMENT

14950 NE 11TH AVENUE

MIAMI, FL

DRAWING TITLE: