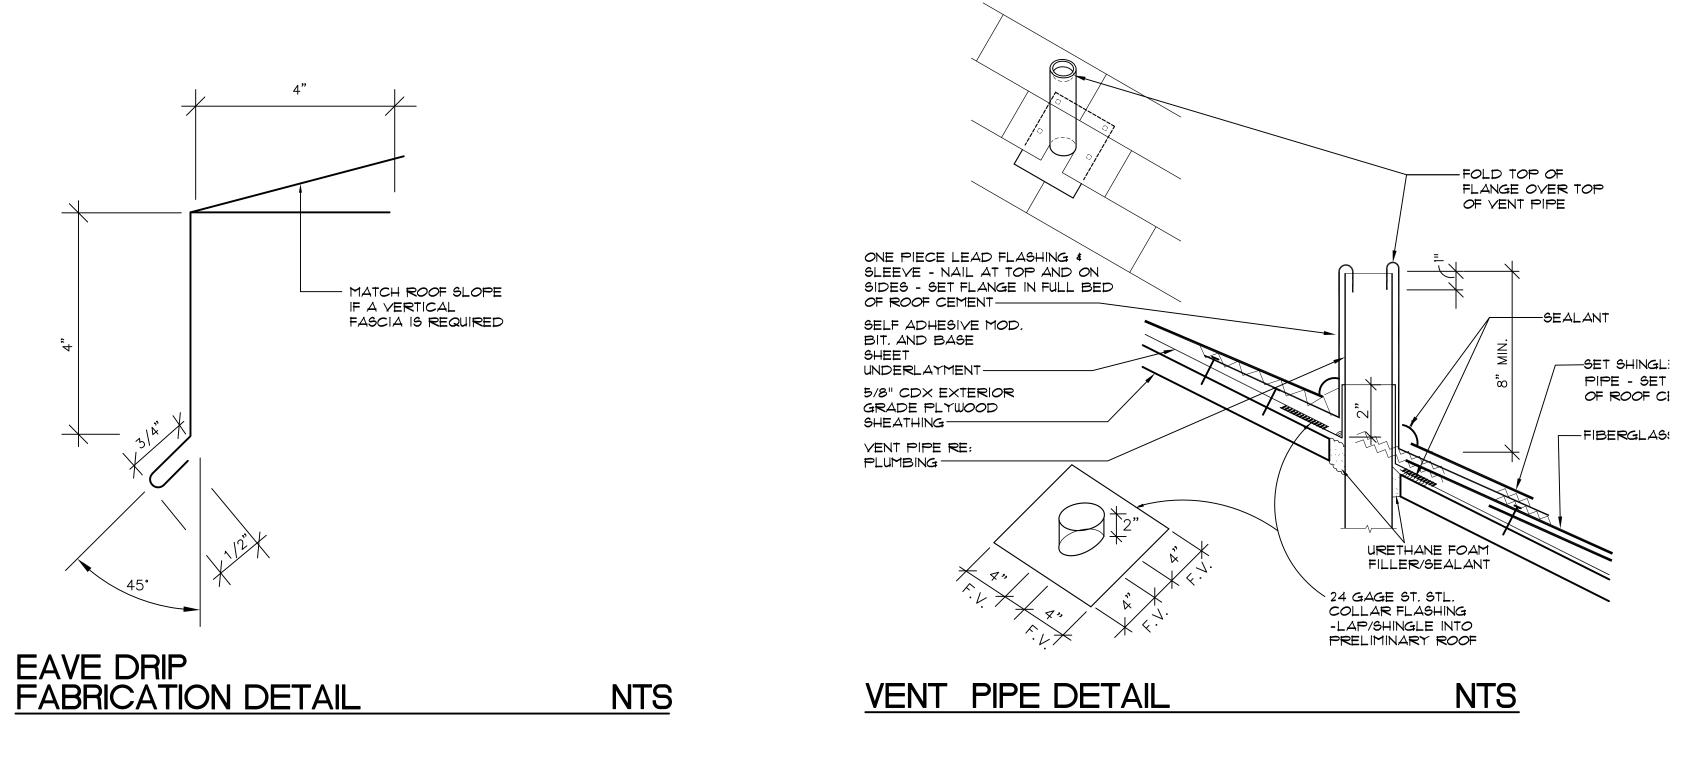

 $\overline{}$ 

| ARCHITI<br>A R C H I<br>PLANNING<br>CONSTRUCT<br>901 PONCE DE I<br>CORAL GABL<br>tel: 305.461.4001<br>WWW.allegue | E G U E Z<br>ECTURE, INC.<br>T E C T U R E<br>INTERIOR DESIGN<br>ION MANAGEMENT<br>LEON BLVD., SUITE 202<br>ES, FLORIDA 33134<br>fax: 305.461.6002<br>zarchitecture.com |
|-------------------------------------------------------------------------------------------------------------------|-------------------------------------------------------------------------------------------------------------------------------------------------------------------------|
| MECHANICAL, ELECTRIC<br>GARTEK ENGINEERI                                                                          | AL, PLUMBING ENGINEER:<br>NG CORP.                                                                                                                                      |
| 7210 SOUTHWEST 39TH TERR/<br>MIAMI, FLORIDA 33155<br>TEL: (305) 266-8997 FAX: (30                                 |                                                                                                                                                                         |
| structural engineer:<br>BLISS & NYITRAY, ING                                                                      |                                                                                                                                                                         |
| 800 DOUGLAS ROAD, SUITE<br>CORAL GABLES, FLORIDA 3<br>TEL: (305) 442-7086 FAX: (30                                | 3134                                                                                                                                                                    |
|                                                                                                                   |                                                                                                                                                                         |
|                                                                                                                   |                                                                                                                                                                         |
|                                                                                                                   |                                                                                                                                                                         |
|                                                                                                                   |                                                                                                                                                                         |
|                                                                                                                   |                                                                                                                                                                         |
|                                                                                                                   |                                                                                                                                                                         |
|                                                                                                                   |                                                                                                                                                                         |
|                                                                                                                   |                                                                                                                                                                         |
|                                                                                                                   |                                                                                                                                                                         |
| PROJECT:                                                                                                          |                                                                                                                                                                         |
| LIFE<br>DEM<br>REPL/<br>4950 NE                                                                                   | OF MIAMI<br>E QUEST<br>10LITION<br>AND<br>ACEMENT<br>11TH AVENUE<br>MIAMI, FL                                                                                           |
| DRAWING TITLE:                                                                                                    |                                                                                                                                                                         |
|                                                                                                                   |                                                                                                                                                                         |
|                                                                                                                   |                                                                                                                                                                         |
|                                                                                                                   |                                                                                                                                                                         |
| HOOF I                                                                                                            | DETAILS                                                                                                                                                                 |
|                                                                                                                   |                                                                                                                                                                         |
| SEAL                                                                                                              | ALLEGUTOR                                                                                                                                                               |
| REC                                                                                                               | AR0014190                                                                                                                                                               |
|                                                                                                                   | A ALLEGUEZ, RA                                                                                                                                                          |
| LICE                                                                                                              | NSE NO. AR14190                                                                                                                                                         |
| REVISED:                                                                                                          | gust 12, 2013                                                                                                                                                           |
|                                                                                                                   |                                                                                                                                                                         |
|                                                                                                                   |                                                                                                                                                                         |
|                                                                                                                   |                                                                                                                                                                         |
| CAD DRAWING NAME:                                                                                                 |                                                                                                                                                                         |
| SHEET NO.                                                                                                         |                                                                                                                                                                         |
|                                                                                                                   |                                                                                                                                                                         |
|                                                                                                                   |                                                                                                                                                                         |
|                                                                                                                   |                                                                                                                                                                         |