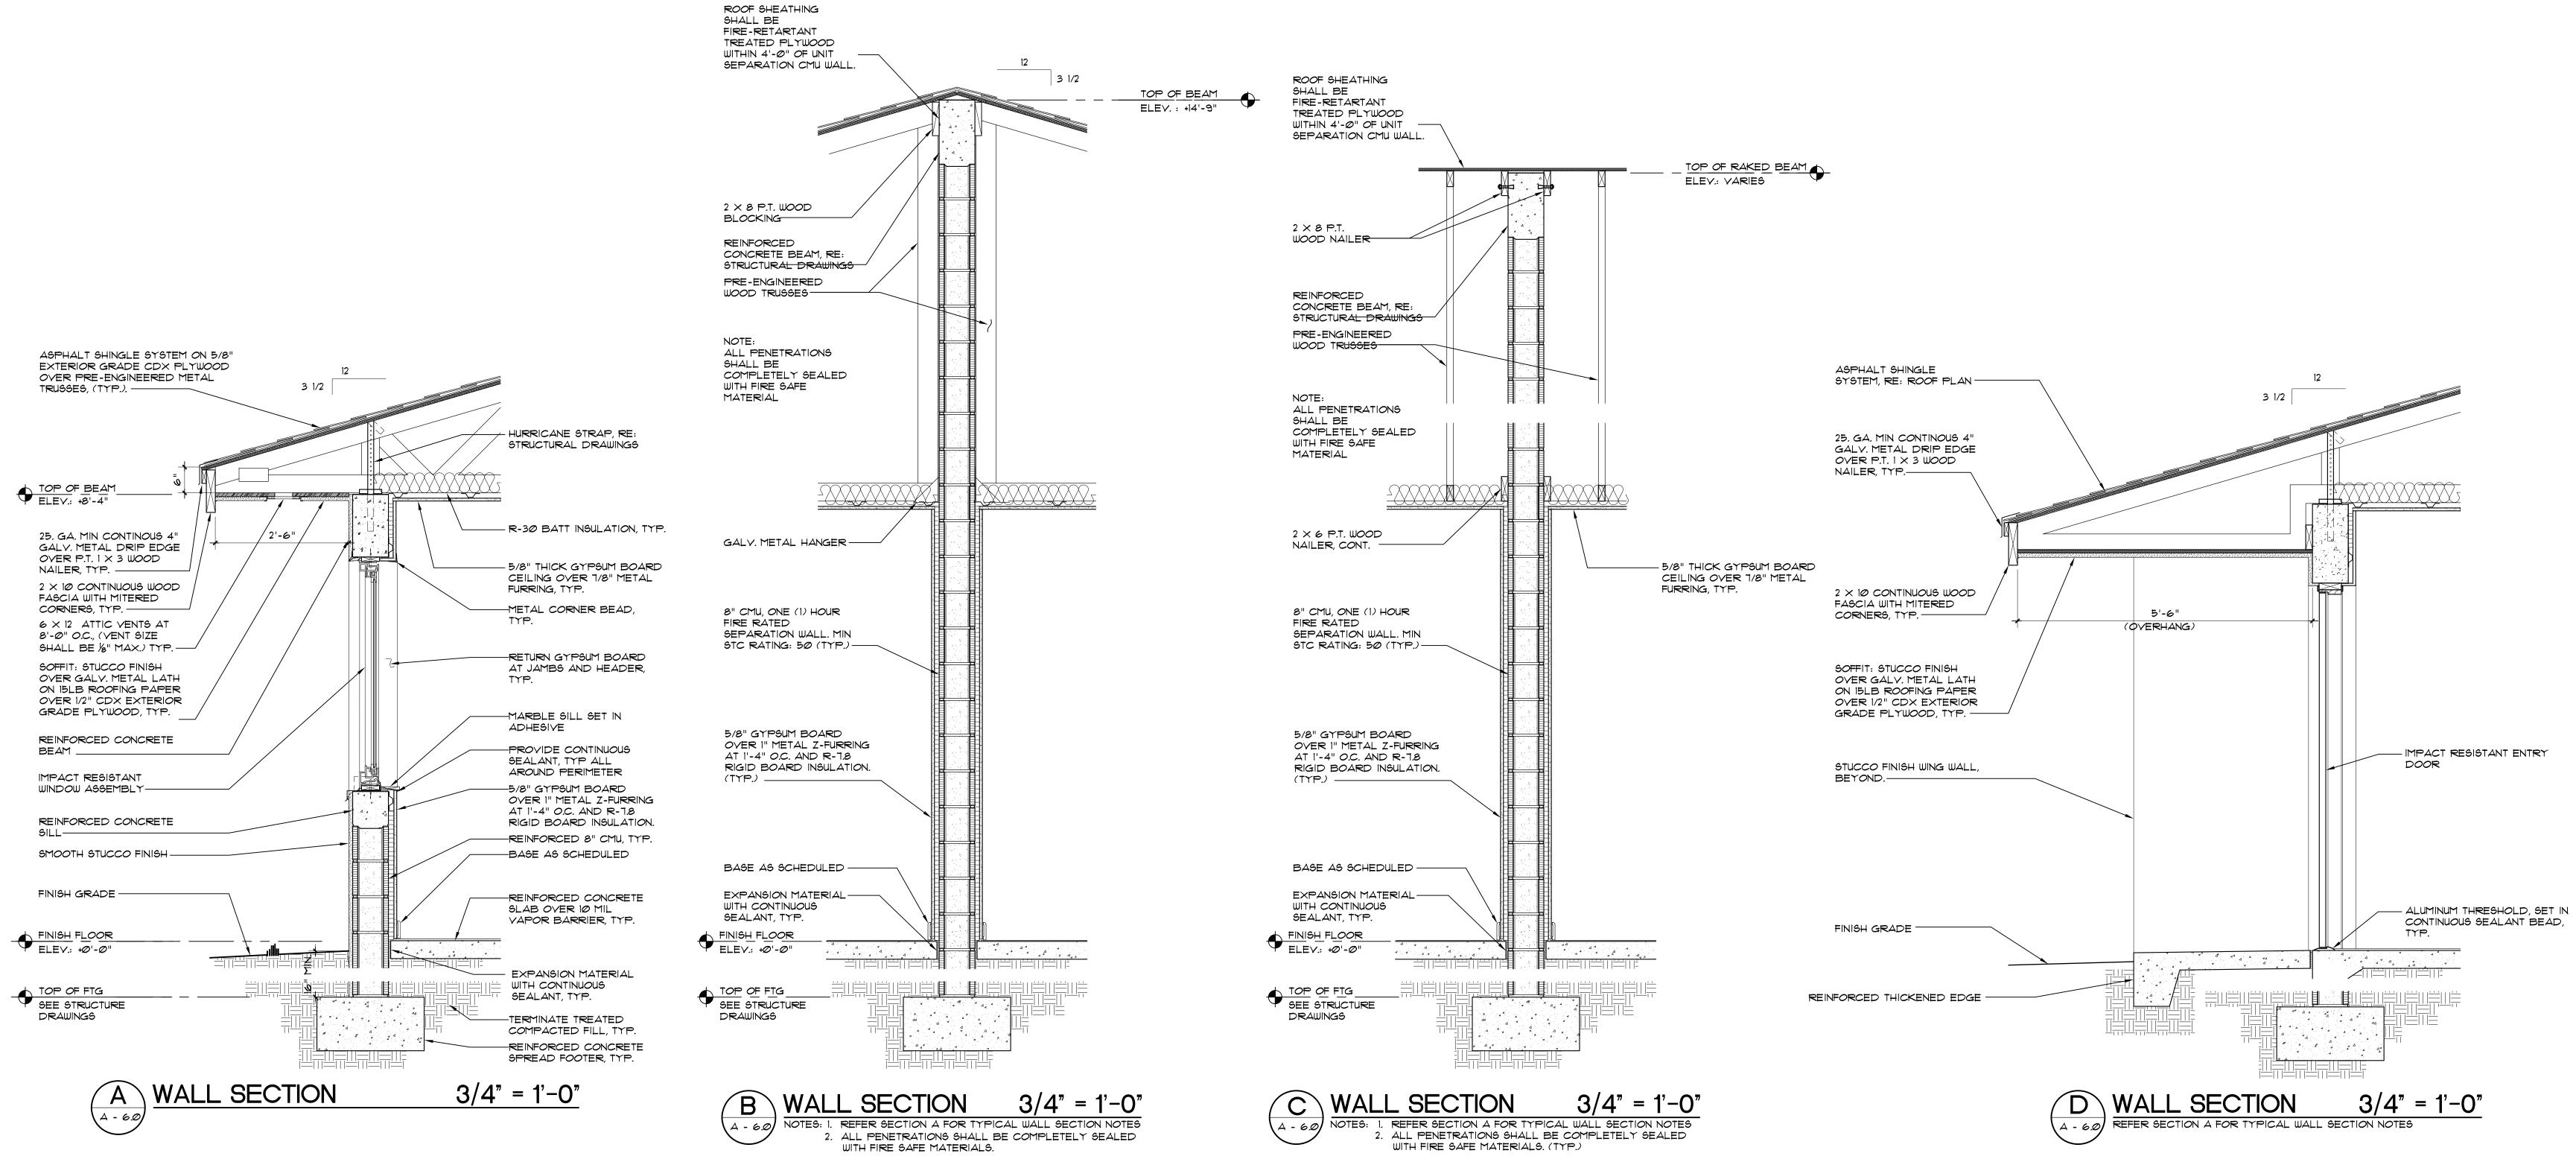

### ARCHITERCTURAL

- A-1.0 SITE PLAN
- DEMOLITION FLOOR PLAN A-1.1
- A-2.0 FLOOR PLAN
- A-3.0 ROOF PLAN
- **ROOF DETAILS** A-3.1 A-3.2 REFLECTED CEILING PLAN
- A-4.0 ROOF PLAN
- A-4.1 ROOF DETAILS
- EXTERIOR BUILDING ELEVATIONS A-5.0
- EXTERIOR FINISHES A-5.1
- WALL SECTIONS DETAILS A-6.0 A-7.0 SCHEDULES

| SYMBOL LEGEND                                                                                                                                                                                                                                                                                                                                                                                                                                                                                                                                                                                                                                                                                                                                                                                                                                                                                                                                                   |
|-----------------------------------------------------------------------------------------------------------------------------------------------------------------------------------------------------------------------------------------------------------------------------------------------------------------------------------------------------------------------------------------------------------------------------------------------------------------------------------------------------------------------------------------------------------------------------------------------------------------------------------------------------------------------------------------------------------------------------------------------------------------------------------------------------------------------------------------------------------------------------------------------------------------------------------------------------------------|
| FIBERGLASS FOUR TAB ASPHALT<br>SHINGLES                                                                                                                                                                                                                                                                                                                                                                                                                                                                                                                                                                                                                                                                                                                                                                                                                                                                                                                         |
| GOOSENECK VENT                                                                                                                                                                                                                                                                                                                                                                                                                                                                                                                                                                                                                                                                                                                                                                                                                                                                                                                                                  |
| ATTIC OFF-RIDGE VENT<br>(SEE DETAILS ON SOFFIT A-4.1                                                                                                                                                                                                                                                                                                                                                                                                                                                                                                                                                                                                                                                                                                                                                                                                                                                                                                            |
| O VTR VENT THROUGH ROOF                                                                                                                                                                                                                                                                                                                                                                                                                                                                                                                                                                                                                                                                                                                                                                                                                                                                                                                                         |
| ROOF SYSTEM                                                                                                                                                                                                                                                                                                                                                                                                                                                                                                                                                                                                                                                                                                                                                                                                                                                                                                                                                     |
| 1 FIBERGLASS REINFORCED FOUR TAB<br>ASPHALT SHINGLE ROOFING SYSTEM                                                                                                                                                                                                                                                                                                                                                                                                                                                                                                                                                                                                                                                                                                                                                                                                                                                                                              |
| DECK TYPE: EXISTING WOOD PLANK OR<br>PLYWOOD SHEATHING (SEE<br>NOTE 4)                                                                                                                                                                                                                                                                                                                                                                                                                                                                                                                                                                                                                                                                                                                                                                                                                                                                                          |
| <u>UNDERLAYMENT:</u> PRO ARMOR SYNTHETIC ROOF<br>UNDERLAYMENT<br>NOA, * 14-1215,05                                                                                                                                                                                                                                                                                                                                                                                                                                                                                                                                                                                                                                                                                                                                                                                                                                                                              |
| SHINGLE:<br>TRUEDEFINITION DURATION AS<br>MANUFACTURED BY OWENS<br>CORNING ROOFING & ASPHALT<br>LIC., NOA. * 16-0425.01<br>COLOR: QUARRY GRAY                                                                                                                                                                                                                                                                                                                                                                                                                                                                                                                                                                                                                                                                                                                                                                                                                   |
| ASPHALT SHINGLE<br>SYSTEM WARRANTY:<br>PROVIDE OWENS CORNING 20 YEARS PLATINUM<br>PROTECTION ROOFING SYSTEM LIMITED WARRANTY.<br>APPLICATOR'S WARRANTY: APPLICATOR SHALL<br>PROVIDE A 2 YEARS (NO DOLLAR LIMIT) WARRANTY.<br>SEE APPLICATOR'S WARRANTY NOTE FOR ADDITIONAL<br>INFORMATION.                                                                                                                                                                                                                                                                                                                                                                                                                                                                                                                                                                                                                                                                      |
| ROOFING NOTES                                                                                                                                                                                                                                                                                                                                                                                                                                                                                                                                                                                                                                                                                                                                                                                                                                                                                                                                                   |
| <ol> <li>CONTRACTOR SHALL OBTAIN A HIGH VELOCITY<br/>ROOFING PERMIT FROM THE GOVERNING AGENCY.</li> <li>ROOFING SYSTEM SHALL HAVE CURRENT<br/>MIAMI-DADE COUNTY PRODUCT APPROVAL,<br/>NOTICE OF ACCEPTANCE.</li> <li>ALL WORK SHALL BE IN ACCORDANCE WITH NRCA<br/>STEEP ROOFING MANUAL AND MANUFACTURER'S<br/>INSTALLATION REQUIREMENTS.</li> <li>CONTRACTOR SHALL RE-NAIL WOOD DECK IN<br/>ACCORDANCE WITH THE CURRENT PROVISIONS OF<br/>CHAPTER 15 (HIGH VELOCITY HURRICANE ZONES)<br/>OF THE FLORIDA BUILDING CODE.</li> <li>ROOFING SYSTEMS NOTED WITHIN ARE FOR BASIS<br/>AND DESIGN AND ARE SPECIFIED TO ESTABLISH<br/>PROJECT STANDARDS.</li> <li>ROOFER MUST BE AN OWENS CORNING ROOFING<br/>PLATINUM PREFERRED CONTRACTOR.</li> <li>MANUFACTURER SHALL INSPECT ROOFING<br/>INSTALLATION AS REQUIRED TO SATISFY<br/>WARRANTY TERMS.</li> </ol>                                                                                                         |
| SHOP DRAWING SUBMITTAL                                                                                                                                                                                                                                                                                                                                                                                                                                                                                                                                                                                                                                                                                                                                                                                                                                                                                                                                          |
| SUBMIT SHOP DRAWINGS FOR ARCHITECT'S APPROVAL<br>PRIOR TO ORDERING ROOFING SYSTEMS.<br>SHOP DRAWINGS SHALL INCLUDE AT A MINIMUM THE<br>FOLLOWING:<br>A. PRODUCT DATA: PROVIDE MANUFACTURER'S<br>INFORMATION ON MEMBRANE MATERIALS, BASE<br>FLASHING, MATERIAL AND INSULATION INCLUDING<br>DETAILS.                                                                                                                                                                                                                                                                                                                                                                                                                                                                                                                                                                                                                                                              |
| B. CALCULATIONS: MANUFACTURER SHALL PROVIDE<br>WIND-UP LIFT DESIGN CRITERIA PER THE FLORIDA<br>BUILDING CODE AND ASCE-1-98. INFORMATION<br>SHALL BE PREPARED AND CERTIFIED BY A<br>FLORIDA LICENSED PROFESSIONAL ENGINEER.                                                                                                                                                                                                                                                                                                                                                                                                                                                                                                                                                                                                                                                                                                                                      |
| C. MANUFACTURER'S CERTIFICATE: CERTIFY THAT<br>PRODUCTS MEET OR EXCEED SPECIFIED                                                                                                                                                                                                                                                                                                                                                                                                                                                                                                                                                                                                                                                                                                                                                                                                                                                                                |
| REQUIREMENTS<br>D. SUPPLY FLORIDA PRODUCT APPROVAL OR MIAMI<br>DADE PRODUCT APPROVAL NOTICE OF<br>ACCEPTANCE (N.O.A.) APPROVAL FOR SELECTED                                                                                                                                                                                                                                                                                                                                                                                                                                                                                                                                                                                                                                                                                                                                                                                                                     |
| SYSTEM.<br>E. MATERIAL SAFETY DATA SHEETS: PROVIDE MSDS<br>FOR ALL ROOFING PRODUCTS SUBMITTED.                                                                                                                                                                                                                                                                                                                                                                                                                                                                                                                                                                                                                                                                                                                                                                                                                                                                  |
| APPLICATOR'S WARRANTY                                                                                                                                                                                                                                                                                                                                                                                                                                                                                                                                                                                                                                                                                                                                                                                                                                                                                                                                           |
| THE ROOFING CONTRACTOR SHALL FURNISH WRITTEN<br>WARRANTIES FOR A PERIOD OF TWO (2) YEARS<br>FROM THE DATE OF PROJECT SUBSTANTIAL<br>COMPLETION. THE ROOFER SHALL CERTIFY IN<br>WRITING THAT SYSTEM HAS BEEN INSTALLED PER<br>MANUFACTURER'S INSTALLATION INSTRUCTION/ N.O.A.<br>AND WHEREAS ROOFING CONTRACTOR HAS<br>CONTRACTED (EITHER DIRECTLY WITH OWNER OR<br>INDIRECTLY AS A SUBCONTRACTOR) TO WARRANT<br>SAID WORK AGAINST LEAKS, FAULTY OR DEFECTIVE<br>MATERIALS, ROOFING COMPONENTS DEEMED FAULTY<br>OR IN DISREPAIR, AND WORKMANSHIP FOR THE<br>DESIGNATED WARRANTY PERIOD. DURING THE<br>WARRANTY PERIOD THE CONTRACTOR WILL AT HIS/<br>HER OWN EXPENSE, MAKE OR CAUSE TO BE MADE<br>SUCH REPAIRS TO OR REPLACEMENTS OF SAID<br>WORK AS ARE NECESSARY TO CORRECT FAULTY<br>AND DEFECTIVE WORK, AND AS ARE NECESSARY TO<br>MAINTAIN SAID WORK IN WATERTIGHT CONDITION.<br>ROOFING CONTRACTOR SHALL BE AN APPROVED<br>SYSTEM MANUFACTURER APPLICATOR. |