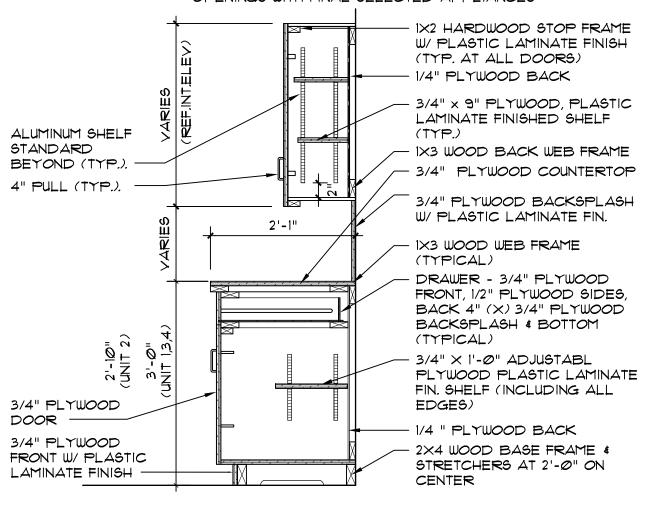

### GENERAL CABINET NOTES:

- 1. UPPER AND LOWER CABINETS SHALL BE CONSTRUCTED OF 3/4" PLYWOOD INCLUDING DOORS, DRAWER FRONTS AND SHELVES. DRAWER SIDES, BACKS AND BOTTOM SHALL BE 1/2" PLYWOOD, CABINET BACKS SHALL BE 1/4".
- 2. ALL CABINETS AND SHELVING, SHALL HAVE PLASTIC LAMINATE FINISH ON ALL EXPOSED WOOD SURFACES.
- 3. PULLS FOR BASE AND WALL CABINETS SHALL BE 3/16"  $\times$  4" Long stainless steel wire pulls with satin finish.
- 4. ALL HINGES FOR NEW CABINETS SHALL BE CONCEALED FULL OVERLAY, CUP, FREE SWING TYPE HINGES. FOR AMOUNT OF HINGES PER DOOR FOLLOW MANUFACTURER'S RECOMMENDATIONS.
- 5. ALL SHELVES INSIDE CABINETS SHALL BE ADJUSTABLE AND MOUNTED ON ALUMINUM SHELF SUPPORTS/STANDARDS (TYPICAL OF 4 PER SHELF).
- 6. PROVIDE IN-PARTITION SUPPORTS FOR CABINET AND COUNTERTOP INSTALLATION AS REQUIRED.
- ALL FINISH MATERIAL COLORS SHALL BE SELECTED BY THE ARCHITECT.
- 8. PROVIDE EDGE BANDS ON ALL PLYWOOD SHELVES.
- 9. PROVIDE SHOP DRAWINGS BEFORE MANUFACTURING AND INSTALLATION OF BUILT-INS.
- 10. CONTRACTOR SHALL COORDINATE ALL CABINETRY OPENINGS WITH FINAL SELECTED APPLIANCES