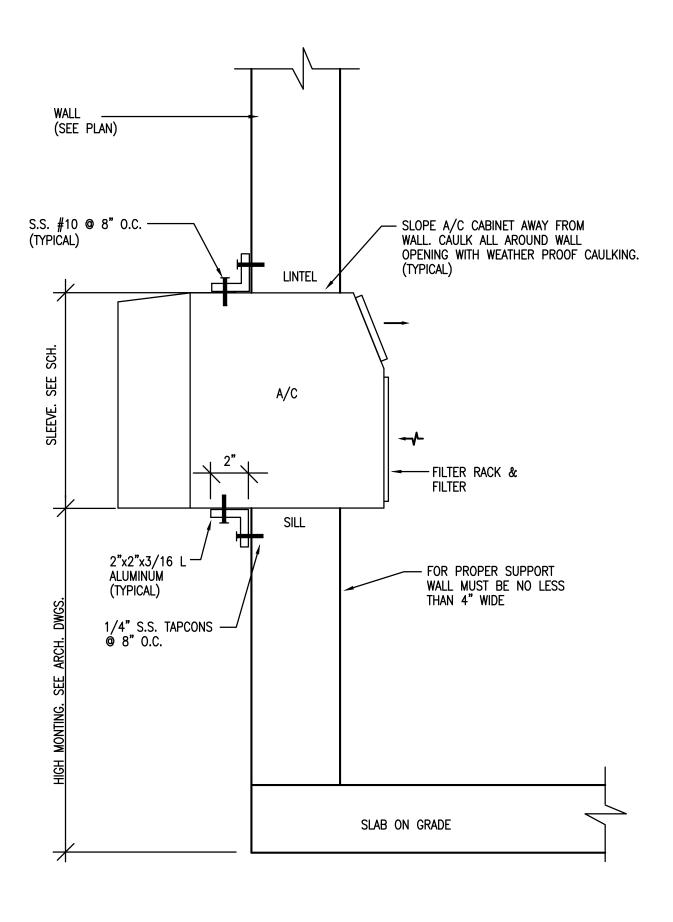

| GALVANIZED STEEL     |
| <u>ا</u> بَدِ | MULTIBLADE BACKDRAFT DAMPER                    | YES                  |
|               | BIRDSCREEN                                     | YES                  |
|               | SOLID STATE SPEED CONTROL                      | NO                   |
|               | THERMOSTAT CONTROL                             | NO                   |
|               | FACTORY FABRICATED CURB MODEL No.              | NO                   |
|               | 10 MIN. TIME OFF DELAY RELAY                   | YES                  |

NOTES: 1– PROVIDE ALUMINUM EXHAUST GRILLE (TYP.) 2– ACCEPTABLE MANUFACTURERS COOK, GREENHECK OR PENN 3– EXHAUST FANS SHALL BE INTERLOCKED WITH CORRESPONDING LIGHT SWITCH (TYP.)



TYPICAL CEILING TYPE EXHAUST FAN DETAIL N.T.S.



# WINDOW TYPE UNIT MOUNTING DETAIL

NOTE:

INSTALL PER MANUFACTURER RECOMMENDATION
 CAULK / SEAL ALL AROUND THE SLEEVE (PENETRATION).
 PROVIDE ENTRY-GARD ANTI INSTRUCTION PROTECTION.

| ROOM TYPE A/C UN                           | NIT SCHED                                                    | ULE                                                          |
|--------------------------------------------|--------------------------------------------------------------|--------------------------------------------------------------|
| UNIT DESIGNATION                           | A/C-14950-1B<br>A/C-14950-2B<br>A/C-14950-3B<br>A/C-14950-4B | A/C-14950-1A<br>A/C-14950-2A<br>A/C-14950-3A<br>A/C-14950-4A |
| MOUNTING TYPE                              | THRU THE WALL